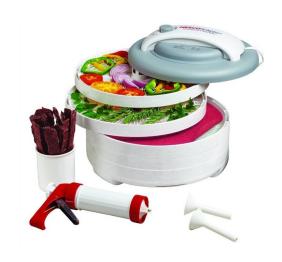

### **NESCO ENCORE FOOD DEHYDRATOR**

The Nesco / American Harvest Snackmaster Encore Food Dehydrator helps dry food quickly and easily.

\$94.95