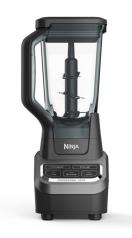

### NINJA PRO BLENDER

The Ninja Professional Blender 1000 features a sleek design and outstanding performance with 1000 watts

\$154.95