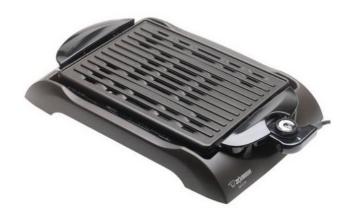

### **ZOJIRUSHI INDOOR ELECTRIC GRILL**

Indoor electric grill with a non-stick surface and dishwasher safe drip pan.

\$154.95