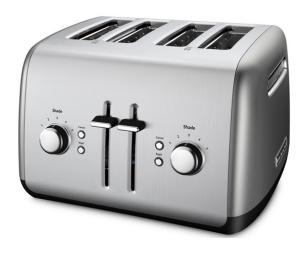

### **KITCHEN AID 4 SLICE TOASTER**

Perfectly toasted bread slices with the 4-Slice Toaster. Made of stainless steel, this toaster is sturdy and

\$89.95