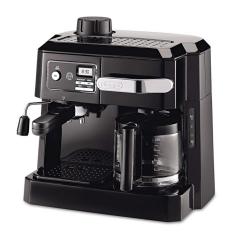

### **DELONGHI COFFEE & ESPRESSO MAKER**

The DeLonghi Combination Coffee/Espresso Maker is an ideal appliance to have in any coffee aficiona-

\$179.95