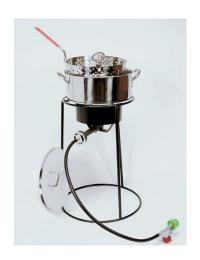

### KING KOOKER OUTDOOR COOKER

Includes aluminum fry pan and punched aluminum basket with heat resistant handle, Flame protective

\$139.95