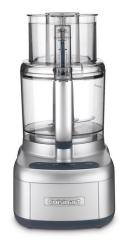

### **CUISINART 11-CUP FOOD PROCESSOR**

The Cuisinart 11-cup Food Processor allows users to quickly and easily prep larger portions of ingredients

\$154.95