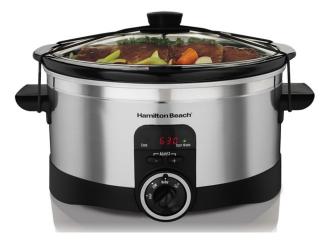

### HAMILTON BEACH 6-QT. SLOW COOKER

This simplicity slow cooker has easy programmability. Just set the cooking time and temperature and it

\$69.95