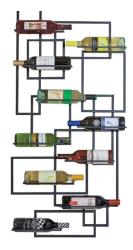

### 10 BOTTLE MOUNTED WINE RACK

Organize the wine bottles in style with the Brayden Studio Haviland 10 Bottle Wall Mounted Wine Rack. \$124.95