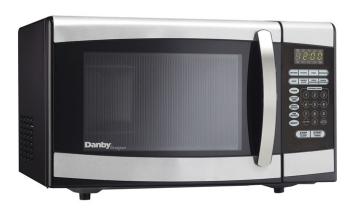

### PANASONIC COUNTERTOP MICROWAVE

Panasonic microwave collection, Digital control display, 12 Sensor reheats options, One touch program

\$179.95