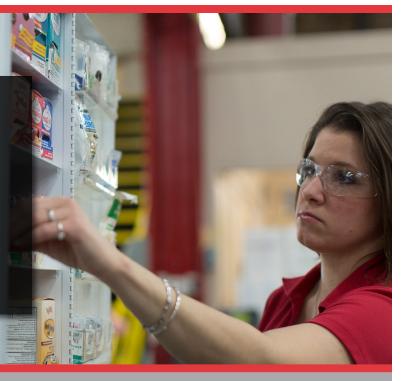

## Managed First Aid Program

#### How our managed first aid program works

Our certified First Aid Specialists provide first aid cabinet restocking services and regular, scheduled visits to ensure products are up-to-date.

We are 100% committed to helping you comply with OSHA and ANSI first aid workplace requirements. We will only stock your cabinets with products that you authorize.

You will never be charged for our manage service visits. We deliver Genuine Service Excellence through straightforward, honest and reliable service.

ITU First Aid is the best choice:

- Regular four week scheduled visits
- ANSI & OSHA approved individual packaging
- Routine monitoring of expiration dates
- Organized cabinets
- Cabinets sanitized and disinfected during service visits