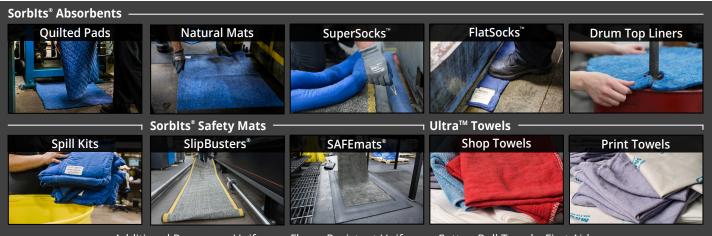

# 5 reasons to use Sorblts® & Ultras<sup>™</sup>

Pictured: Sorbits<sup>®</sup> SuperSocks<sup>™</sup> and Sorbits<sup>®</sup> Natural Mats

#### SorbIts<sup>®</sup> & Ultras<sup>™</sup> are professionally laundered for reuse

Sorbits<sup>®</sup> & Ultras<sup>™</sup> are professionally laundered mats, socks, pads and towels to keep your workplace safe and support your waste reduction goals. We are confident you'll find Sorblts<sup>®</sup> & Ultras<sup>™</sup> the best program in the industry.