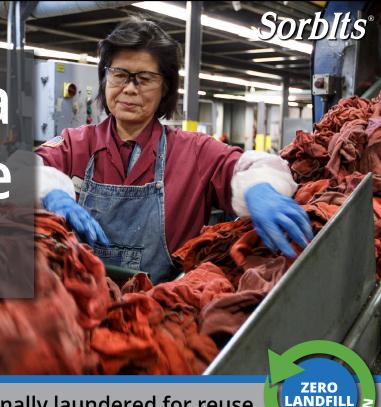

# 5 reasons to use Sorblts® & Ultras<sup>™</sup>

Pictured: Sorbits<sup>®</sup> SuperSocks<sup>™</sup> and Sorbits<sup>®</sup> Natural Mats

#### SorbIts<sup>®</sup> & Ultras<sup>™</sup> are professionally laundered for reuse

Sorbits<sup>®</sup> & Ultras<sup>™</sup> are professionally laundered mats, socks, pads and towels to keep your workplace safe and support your waste reduction goals. We are confident you'll find Sorblts<sup>®</sup> & Ultras<sup>™</sup> the best program in the industry.