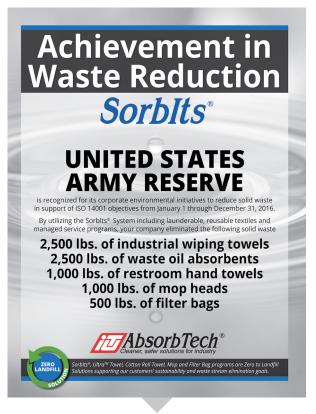

## Eliminate a solid waste stream

#### SorbIts<sup>®</sup> & Ultras<sup>™</sup> are professionally laundered for reuse

Solid waste stream elimination and environmental reporting is an important part of corporate sustainability initiatives. SorbIts<sup>®</sup> & Ultra<sup>™</sup> programs have a measurable impact in pounds of solid waste eliminated from landfill. Through the use of SorbIts<sup>®</sup>, & Ultra<sup>™</sup> solutions, your facility will:

- Divert tons of non-hazardous fluids from landfills and the sewer system annually.
- Support ISO 14001 and other sustainability objectives by conserving water, air, and utilization of raw materials.
- Eliminate the need for costly solid waste disposal, manifesting and incineration.

Our Environmental Engineer, Jodi Drew, is available as a resource for waste stream elimination, solvent recovery and compliance questions.

Sample Waste Reduction Certificate