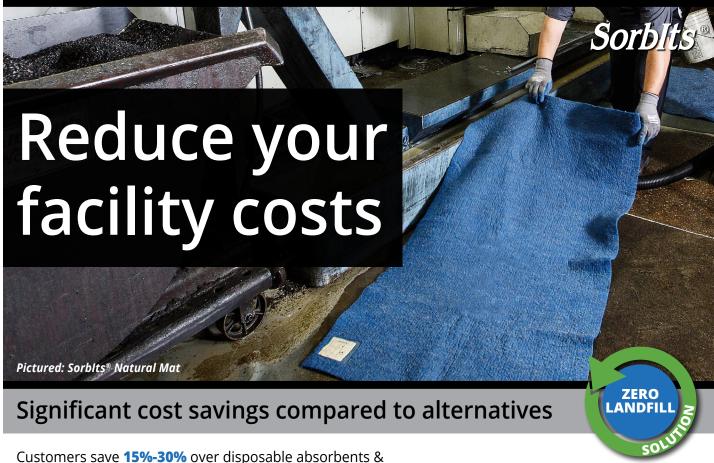

#### You save time and money

Enjoy significant cost savings compared to alternatives & disposables.

Solid waste stream elimination and environmental reporting is an important part of corporate sustainability initiatives. Sorblts® & Ultra™ programs have a measurable impact in pounds of solid waste eliminated from landfill. Through the use of Sorblts®, & Ultra™ solutions, your facility will:

Our **Environmental Engineer**, **Jodi Drew**, is available as a resource for waste stream elimination, solvent recovery and compliance questions.

Sample Waste Reduction Certificate

Customers save **15%-30%** over disposable absorbents & towels by switching to reusable program. Here's how: