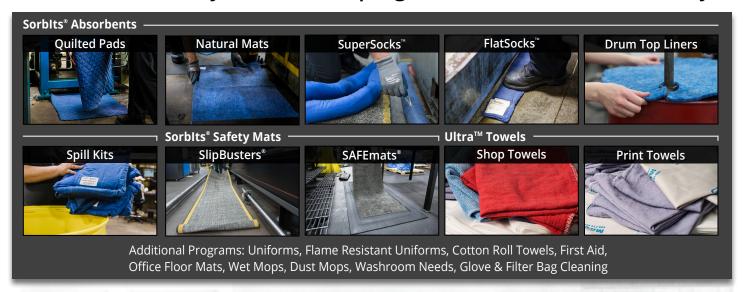

#### You use Sorbits® Absorbents & Ultras™ Towels

Absorbs synthetic oils, hydraulic fluids, solvents, process fluids.

#### We pick-up & deliver

We pick up soiled & deliver clean Sorblts® & Ultras™ to specific work stations or storage areas on a dependable schedule.