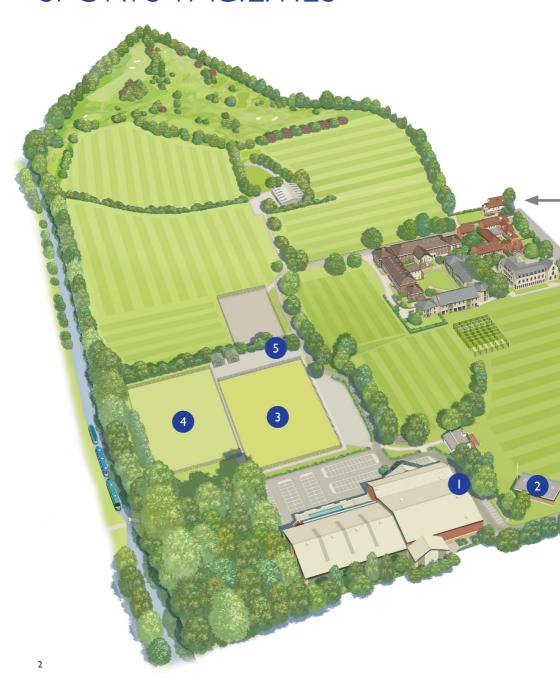

# UII HOCKEY TOURNAMENT SPORTS FACILITIES

- I. Douglas Bader Sports Hall Changing Rooms
- 2. Martyrs Pavilion
- 3. Pitches I and 2
- 4. Pitches 3 and 4
- 5. Toilet Facilities
- 6. Lodge\*