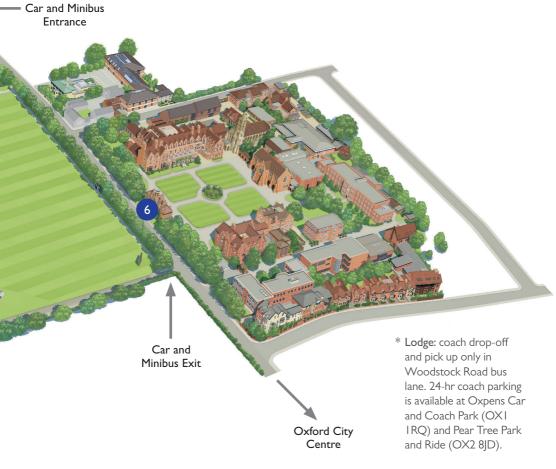

# UII HOCKEY TOURNAMENT SPORTS FACILITIES

- I. Douglas Bader Sports Hall Changing Rooms
- 2. Martyrs Pavilion
- 3. Pitches I and 2
- 4. Pitches 3 and 4
- 5. Toilet Facilities
- 6. Lodge\*