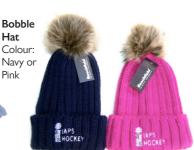

|          | Circle                                                                             |           |          |                  |       |
|----------|------------------------------------------------------------------------------------|-----------|----------|------------------|-------|
| CODE     | ITEM Circle colour                                                                 | SIZE      | QUANTITY | PRICE £          | TOTAL |
| JC001    | T-shirt Colour: Sun Yellow or Sapphire                                             |           |          | £18.00           |       |
|          | Size: M=7/8=28", L=9/11=30", XL=12/13=32"                                          | ,         |          |                  |       |
| JC001    | T-shirt                                                                            |           |          | £18.00           |       |
|          | Colour: Turquoise Blue or Sherbert Lemon Size: XS=35", S=38", M=40"                |           |          |                  |       |
| JH001B   | Child Hood                                                                         |           |          | £35.00           |       |
|          | Colour: Sun Yellow, Navy or Hawaiian Blue Size: S=7/8=29", M=9/11=31", L=12/13=33" |           |          |                  |       |
| JH001    | Adult Hood                                                                         |           |          | £35.00           |       |
|          | Colour: Navy, Sherbert Lemon or Peppermi<br>Size: XS=33/34", S=35", M=38", L=43"   | nt        |          |                  |       |
| FR211    | Adult Fitted Ladies Polo                                                           |           |          | £24.00           |       |
|          | Colour: Navy/Pink or Navy/White XS =30/32", S=32/34", M=34/36", L=36/38",          |           |          |                  |       |
|          | XL=38/40"                                                                          |           |          |                  |       |
| BB479    | Scarf Colour: Sky/White                                                            |           |          | £16.00           |       |
| BB240    | Headband Colour: Navy                                                              |           |          | £8.00            |       |
|          | Waterbottle top                                                                    |           |          | £7.00            |       |
| BG410    | Bag Colour: Mint/White (20L)                                                       |           |          | £23.00           |       |
| BB412    | Bobble Hat Colour: Navy or Pink                                                    |           |          | £12.00           |       |
| BG77     | Bag Colour: Sky, Navy, White (30L)                                                 |           |          | £27.00           |       |
|          | 50 per item for school name. Write in box                                          | k how you |          | £6.50            |       |
| want sc  | hool name to be embroidered                                                        |           |          |                  |       |
|          |                                                                                    |           |          | £6.00<br>P&P for |       |
| Pre orde | ers will be collectable either at the event.                                       | or        |          | Delivery         |       |
|          | d directly to the school. Please fill in all deta                                  |           |          | Total            |       |
| ALL OR   | DERS MUST BE ACCOMPANIED WITH F                                                    | PAYMENT.  |          | amount £         |       |