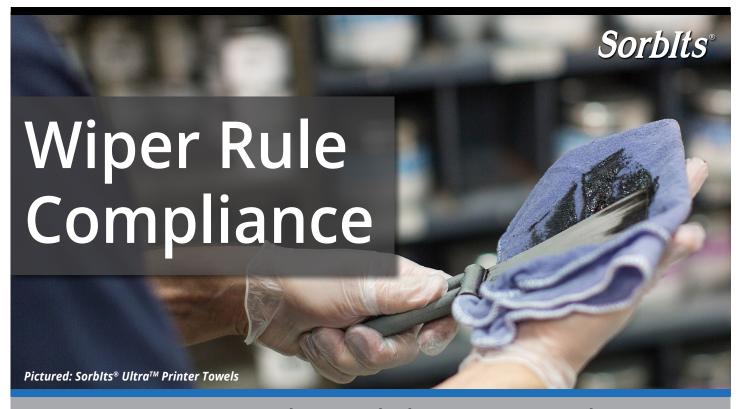

## Our programs are compliant with the EPA Wiper Rule

The EPA issued a final rule that modified the hazardous waste management regulations for solvent-contaminated wipes. The "Wiper Rule" outlines new standards for how to store, manage and transport solvent-contaminated wipes.

We help our customers comply with this rule by:

- Providing removable labels for customers to place on transportation containers for solvent-contaminated wipes.
- Making changes to storage containers to ensure they are sealed and labeled according to the standard.
- Implementing strict checks, as no free liquids can be accepted for transportation.
- Solvent recovery and waste reduction certificates to reinforce corporate sustainability efforts.

Visit **ITUAbsorbTech.com/epa-wiper-rule-compliance** for more information on how our programs can help your facility comply with the EPA standard.