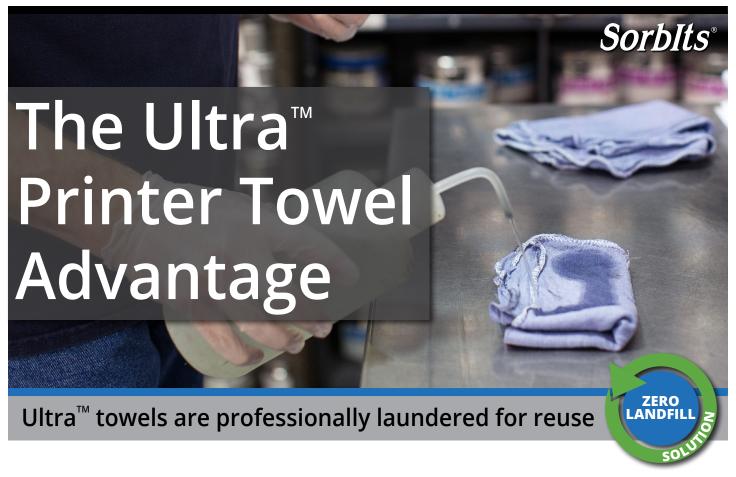

With our StraightUp!™ billing practices, there are no hidden fees. Invoices are straightforward with no surprises.

Ultra<sup>™</sup> Printer Towels are the better choice for the graphics industry. Compare our towels to alternatives. We are confident you'll find them the best in the industry.

Ultras<sup>™</sup> last longer and absorb more than disposable wipes.

No disposal or incineration costs. Ultras<sup>TM</sup> are professionally laundered for reuse.

Ultras<sup>™</sup> reduce soft labor costs. No ordering, storing, or manifesting required.