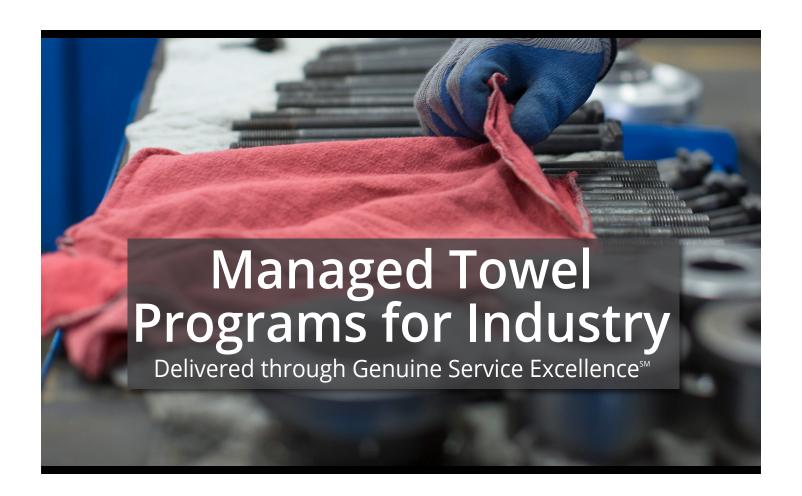

#### You use Ultras™ Towels

for wiping grease and solvents in maintenance, manufacturing, cleanup and other industrial wiping tasks

#### We pick-up & deliver

We pick up soiled & deliver clean Ultras™ to specific work stations or storage areas on a dependable schedule.

#### We recycle oils and solvents

Ultras<sup>™</sup> are cleaned at our ISO 14001 facilities and recovered oils are reused in industry.