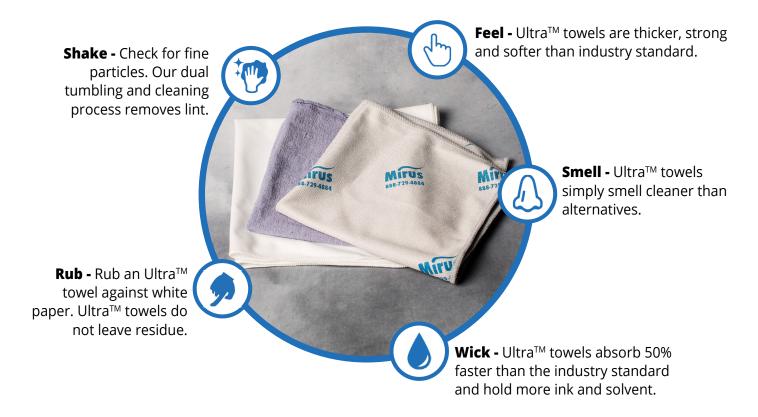

With our StraightUp!™ billing practices, there are no hidden fees. Invoices are straightforward with no surprises.

Ultra<sup>™</sup> Printer Towels are the better choice for the graphics industry. Compare our towels to alternatives. We are confident you'll find them the best in the industry.