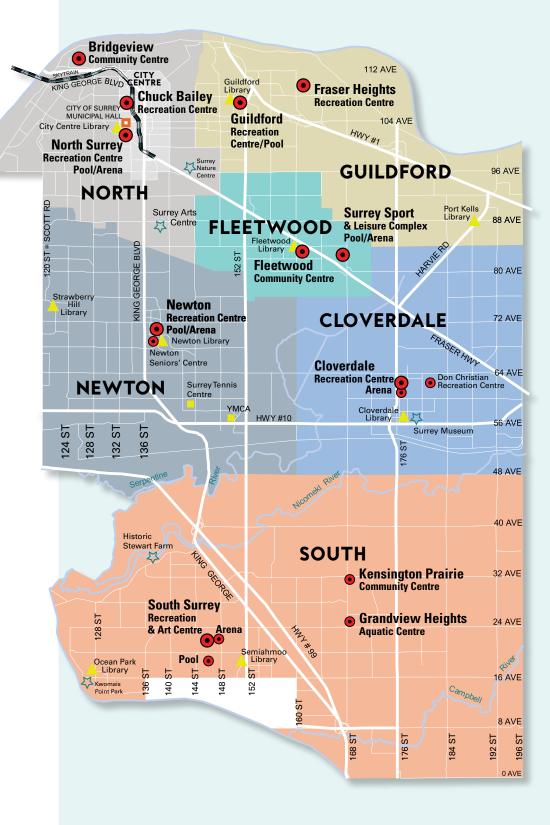

### City of Surrey is divided into six town centres.

Each of these Town Centres has a variety of recreational facilities. Throughout the seasons we also run a number of our programs at satellite locations. Please confirm program location at the time of registration. For a complete listing of our facilities, parks, amenities and programs visit our website. For facility rental spaces go to www.surrey.ca/rentalspace

#### **CLOVERDALE**

| Cloverdale Recreation Centre | 6188 176 Street  | 604-598-7960 |
|------------------------------|------------------|--------------|
| Don Christian Rec Centre     | 6220 184 Street  | 604-502-6400 |
| Clayton Community Hall       | 18513 70 Avenue  | 604-502-6400 |
| Cloverdale Arena             | 6090 176 Street  | 604-502-6410 |
| Cloverdale Library           | 5642 176A Street | 604-598-7320 |
| Cloverdale Mini Rec Centre   | 17635 58 Avenue  | 604-502-6400 |
| Surrey Archives              | 17671 56 Avenue  | 604-502-6459 |
| Surrey Museum                | 17710 56A Avenue | 604-592-6956 |

#### **FLEETWOOD**

 Fleetwood Community Centre
 15996 84 Avenue
 604-501-5030

 Surrey Sport & Leisure Complex
 16555 Fraser Hwy
 604-501-5950

 Fleetwood Library
 15996 84 Avenue
 604-598-7340

### **GUILDFORD**

| Fraser Heights Recreation Cen        | <b>tre</b> 10588 160 Street | 604-592-6920 |
|--------------------------------------|-----------------------------|--------------|
| <b>Guildford Recreation Centre/P</b> | ool15105 105 Avenue         | 604-502-6360 |
| Guildford Library                    | 15105 105 Avenue            | 604-598-7360 |
| Port Kells Library                   | 18885 88 Avenue             | 604-598-7440 |

### **NEWTON**

| 13730 72 Avenue  | 604-501-5540                                                                                 |
|------------------|----------------------------------------------------------------------------------------------|
| 7120 136B Street | 604-501-5044                                                                                 |
| 13775 70 Avenue  | 604-501-5010                                                                                 |
| 13795 70 Avenue  | 604-598-7400                                                                                 |
| 7399 122 Street  | 604-501-5836                                                                                 |
| 589I 144 Street  | 778-598-7960                                                                                 |
| 14988 57 Avenue  | 604-575-9622                                                                                 |
|                  | 7120 136B Street<br>13775 70 Avenue<br>13795 70 Avenue<br>7399 122 Street<br>589l 144 Street |

### **NORTH SURREY**

| <b>Bridgeview Community Ce</b>               | <b>ntre</b> 11475 126A Street | 604-592-7081 |
|----------------------------------------------|-------------------------------|--------------|
| <b>Chuck Bailey Recreation C</b>             | <b>Centre</b> 13458 107A Ave  | 604-598-5898 |
| North Surrey Recreation<br>Centre/Arena/Pool | 10275 City Parkway            | 604-502-6300 |
| City of Surrey Municipal H                   |                               |              |
| Bear Creek Pavilion                          | 13750 88 Avenue               | 604-502-6385 |
| City Centre Library                          | 10350 University Drive        | 604-598-7420 |
| Surrey Arts Centre                           | 13750 88 Avenue               | 604-501-5566 |
| Surrey Nature Centre                         | 14225 Green Timbers Way       | 604-502-6065 |

### **SOUTH SURREY**

| South Surrey<br>Recreation & Arts Centre | 14601 20 Avenue        | 604-592-6970 |
|------------------------------------------|------------------------|--------------|
| Grandview Heights Aquatic (              | Centre 16855 24 Avenue | 604-590-7800 |
| South Surrey Arena                       | 2199 148 Street        | 604-502-6200 |
| South Surrey Indoor Pool                 | 14655 17 Avenue        | 604-502-6220 |
| Elgin Centre                             | 3530 144 Street        | 604-592-6970 |
| Elgin Hall                               | 14250 Crescent Road    | 604-592-2606 |
| Historic Stewart Farm                    | 13723 Crescent Road    | 604-592-6956 |
| Kensington Prairie<br>Community Centre   | 16824 32 Avenue        | 604-592-2606 |
| Kwomais Point Park                       | 1379 128 Street        | 604-592-2606 |
| Meridian Centre                          | 2040 150 Street        | 604-592-6970 |
| Ocean Park Library                       | 12854 17 Avenue        | 604-502-6304 |
| Semiahmoo Library                        | 1815 152 Street        | 604-592-6900 |
| Sunnyside Hall                           | 1845 154 Street        | 604-592-2606 |
|                                          |                        |              |