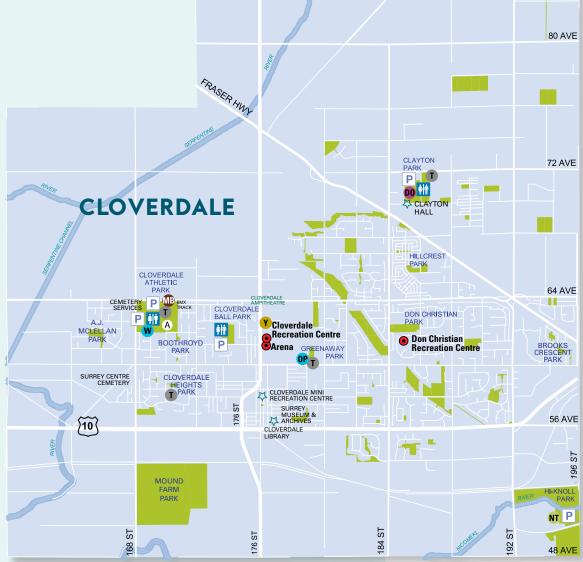

### Owr FACILITIES

**Cloverdale Recreation Centre Don Christian Rec Centre Cemetery Services** Clayton Community Hall Cloverdale Arena Cloverdale Library Cloverdale Mini Rec Centre **Surrey Archives** Surrey Museum

6188 176 Street 604-598-7960 6220 184 Street 604-502-6400 6348 168 Street 604-598-5770 18513 70 Avenue 604-502-6400 6090 176 Street 604-502-6410 5642 176A Street 604-598-7320 17635 58 Avenue 604-502-6400 17671 56 Avenue 604-502-6459 17710 56A Avenue 604-592-6956