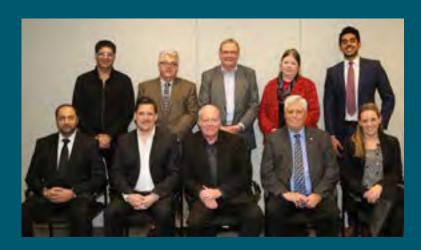

### PARKS, RECREATION & SPORT TOURISM COMMITTEE

Councillor Bruce Hayne, Chair

The goal of the Committee is to enhance Parks, Recreation and Sport Tourism opportunities in the City of Surrey for the enjoyment and well-being of current and future residents. The Committee provides advice to Council on new policies, critical priorities and future directions related to the Parks, Recreation and Culture Department.

The Committee is comprised of six members of the community, (who are appointed by Council), one School Board Trustee, two Councillors and two youth representatives.

Left to right, Back: Councillor Tom Gill, Trustee Terry Allen, Rick Benson, Bonnie Burnside, Youth Rep Karan Grover; Front: Gurpreet Rai, Chris Murphy, Councillor Bruce Hayne, Cliff Annable, Melanie Booth; Absent: Youth Rep Sandip Gill.