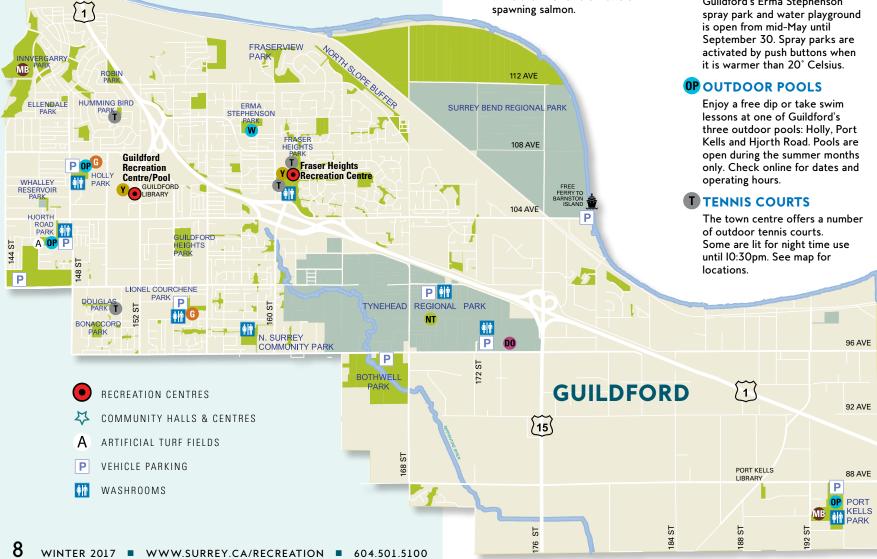

## Welcome

Boasting 37 distinct parks, Guildford & Fraser Heights offer a wide variety of outdoor recreational opportunities. From the forest trails and salmon spawning creeks in Tynehead Regional Park, to the tennis courts at Douglas Park and the picnic areas in the wide open meadows of Fraser View Park, there's something different to see and do at each of the area's open air destinations.

### **Community Gardens**

Guildford & Fraser Heights offer two popular community gardens: Holly Park and Lionel Courchene Park. Providing an opportunity to grow healthy vegetables for you and your family, they're also a great place to get involved with your community, meet new friends and enjoy the outdoors.

### **Horticultural Gardens**

Providing a unique link between Surrey's urban and natural landscapes, Hawthorne Gardens offers a varied and colourful collection of flowering trees and shrubs

### **NT NATURE TRAILS**

Tynehead Regional Park consists of 200 hectares of rolling meadow and forest on the banks of the Serpentine River. This park provides an ideal habitat for owls, hawks and coyotes, while the river offers views of

### **M**MOUNTAIN BIKING

Suitable for intermediate to advanced riders, the forested area in Port Kells Park features a dirt iump track with seven jumps in total and two berm turns at both ends of the jumps.

### **YOUTH PARKS**

Are you a skateboarder, BMX bike rider, in-line skater, or scooter-rider? Guildford has two skate parks where you can develop your skills and learn new tricks: Guildford Youth Park and Fraser Heights Youth Park.

### DO DOG OFF-LEASH PARKS

Tynehead Regional Park offers a great place to let your pooch loose to run, play and enjoy a social environment. Before you unleash your dog in the designated park space, please remember to familiarize yourself with off-leash etiquette!

### **W** WATER PARKS

Guildford's Erma Stephenson is open from mid-May until September 30. Spray parks are activated by push buttons when