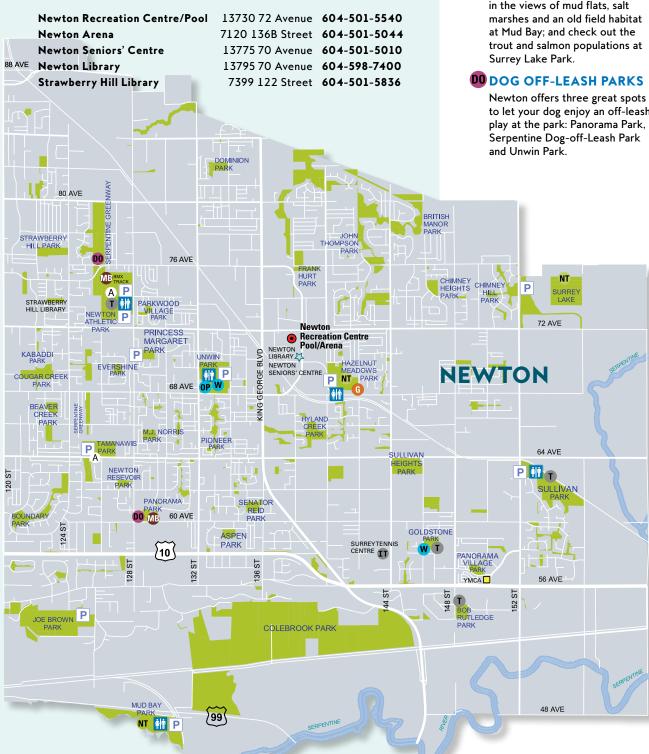

## Welcome

Explore more than 60 parks and the many outdoor recreation opportunities in Newtonfrom the trails around Surrey Lake and shoreline views at Mud Bay to the athletic facilities at Newton Athletic Park, you'll discover something fun and active for the whole family.

### **NT NATURE TRAILS**

Bring your binoculars and a sense of adventure as you discover the many inspiring nature trails and wildlife throughout Newton. Watch for Steller's Jays and Brown Creepers along the I.6 kilometre nature trail at Hazelnut Meadows Community Park: take in the views of mud flats, salt

#### **G** GARDENS

#### **Community Gardens**

Hazelnut Meadows Community Garden measures around 2,000 square metres, or about a half acre in size. At the centre of the gardens, you'll find a starter greenhouse used to sprout seedlings and grow delicate vegetables.

### **MB**MOUNTAIN BIKING

Be sure to check out the kid-friendly pump track at Panorama Park, as well Action BMX. Built to international racing standards, Action BMX is co-managed City of Surrey and BC Hydro lands. Users, including Olympic athletes, come from throughout the Lower Mainland and Fraser Valley.

### **W** WATER PARKS

In addition to the new spray features at the south end of Unwin Park, you'll also find an outdoor pool and playground. Goldstone Park offers a large water park and playground, plus two soccer fields, tennis courts, a walking path and a basketball court.

### **OP** OUTDOOR POOLS

Enjoy a free dip at Newton's Unwin Pool. Check online for dates and operating hours. Open during the summer months only.

### **OUTDOOR COURTS**

For a great workout, visit any one of the public outdoor tennis courts located throughout Newton. Some are lit for night time use until 10:30 pm. See map for locations

### II INDOOR COURTS

Newton is home to the new Surrey Tennis Centre featuring six-year round indoor courts and six outdoor clay courts. For information and to register for tennis programs, call 778-59I-2880 or visit www.surreytenniscentre.com