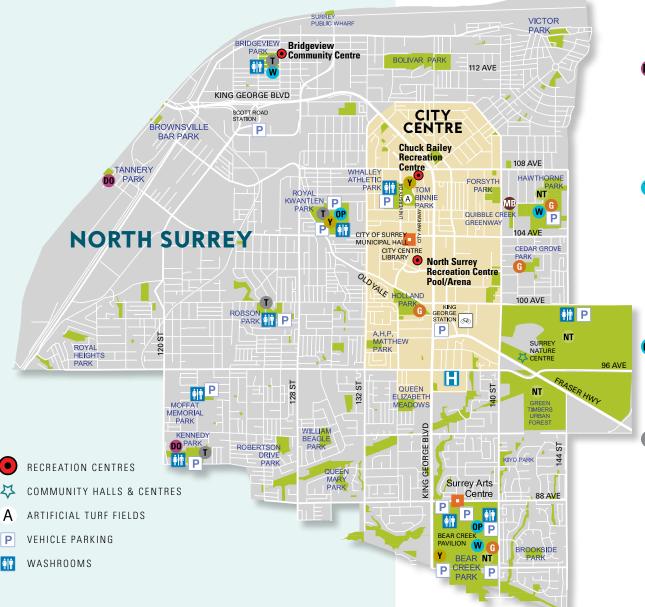

### Owr FACILITIES

11475 126A Street 604-592-7081 **Bridgeview Community Centre** 13458 107A Ave 604-598-5898 **Chuck Bailey Recreation Centre North Surrey Recreation** Centre/Arena/Pool 10275 City Parkway 604-502-6300 13450 104 Avenue 604-591-4011 City of Surrey Municipal Hall **Bear Creek Pavilion** 13750 88 Avenue 604-502-6385 10350 University Drive 604-598-7420 City Centre Library 13750 88 Avenue 604-501-5566 **Surrey Arts Centre** 14225 Green Timbers Way 604-502-6065 Surrey Nature Centre

#### Horticultural Gardens

Explore the gardens in Bear Creek Park, including specialty floral, ornamental grass and shade garden beds, or marvel at the various horticultural beds in Holland Park.

#### **Community Gardens**

The Cedar Grove Organic Community Garden is at the northwest corner of Cedar Grove Park in Whalley. Drop by to explore the seasonal plantings and to chat with the local gardeners.

### **NT NATURE TRAILS**

Spot an owl or an eagle's nest and watch for returning salmon at Bear Creek Park; discover the wetlands, grassland meadows, marsh and lake at Green Timbers Urban Forest Park; or take in the diverse habitats at Hawthorne Park.

### MB MOUNTAIN BIKING

Quibble Creek Greenway features a small pump trail, which is great for honing skills like cornering and jumping. Invergarry Park is home to a vast forest and nature area, as well as one of the region's largest and most popular downhill mountain bike parks.

### Y YOUTH PARKS

North Surrey is home to three youth parks-Kwantlen Youth Park, Chuck Bailey Youth Park and Bear Creek Youth Park-offering a variety of skateboard and BMX features for all skill levels.

### **DO DOG OFF-LEASH PARKS**

Both Kennedy Park and Tannery Road Park in North Surrey offer dog off-leash areas with plenty of space to roam and play. Before you unleash your dog in the designated park space, please remember the off-leash etiquette.

### **W** WATER PARKS

Bridgeview Park, Bear Creek Park and Hawthorne Park spray parks are activated by push buttons when it is warmer than 20 degrees Celsius. Both areas offer many additional amenities, such as walking paths, sports fields and picnic areas. In the summer, don't miss Bear Creek Park's train and mini golf facility.

### **OP** OUTDOOR POOLS

Enjoy a free public swim or book your summer swimming lessons at Kwantlen Outdoor Pool. Check online for dates and operating hours.

### TENNIS COURTS

Check out the public outdoor tennis courts located throughout North Surrey and City Centre. Some are lit for night time use until 10:30 pm. See map for locations.