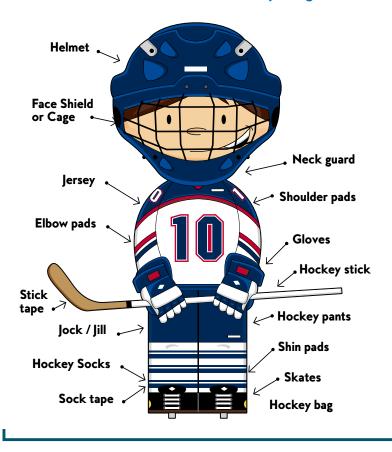

30am Jan 4
 4510358

 W, M
 7:00pm-7:30pm Jan 4
 4510361

 Sport & Leisure Arenas

 NEWTON
 9 Sessions \$81
 16yrs+

 Su
 4:00pm-4:30pm
 Jan 8
 4510371

 M
 8:00pm-8:30pm
 Jan 9
 4510369

 Newton Arena

 NORTH
 8 Sessions \$72
 16yrs+

 Tu, Th
 7:15pm-7:45pm
 Jan 3
 4510364

 Su
 11:45am-12:15pm Jan 8
 4510367

 NORTH
 6 Sessions \$54
 16yrs+

 Tu, Th
 7:15pm-7:45pm
 Jan 31
 4510365

 Tu, Th
 7:15pm-7:45pm
 Feb 21
 4512940

 North Surrey Arena

 SOUTH
 10 Sessions \$90.25
 16yrs+

 M, W
 10:30am-11:00am Feb 6
 4510373

 SOUTH
 9 Sessions \$81
 16yrs+

 W, M
 10:30am-11:00am Jan 4
 4510374

 W, M
 6:30pm-7:00pm Jan 4
 4510376

 M, W
 6:30pm-7:00pm Feb 6
 4510376

 South Surrey Arena

## Hockey Gear

This is a list of full hockey equipment REQUIRED for all of our Children's Hockey Programs



## Hockey

#### **Tots Fun Hockey**

A fun and safe introduction to Canada's National Winter Sport. Your little superstar will develop skills in Power skating, passing and Puck Control with the emphasis on fun. Participants must have completed Level 4 Preschool Learn to Skate before entering this program. Full hockey gear is required.

| FLEET\ | NOOD    | 6 Sessions        | \$44.25 | 3-5   | yrs |
|--------|---------|-------------------|---------|-------|-----|
| Su     | 8:45a   | m-9:45am          | Jan 8   | 45113 | 323 |
| FLEET\ | NOOD    | <b>5 Sessions</b> | \$37    | 3-5   | yrs |
| M-F    | 11:00   | am-12noon         | Mar 20  | 4511  | 504 |
| M-F    | 11:00   | am-12noon         | Mar 27  | 4511  | 509 |
| Spo    | rt & Le | isure Arenas      |         |       |     |

SOUT