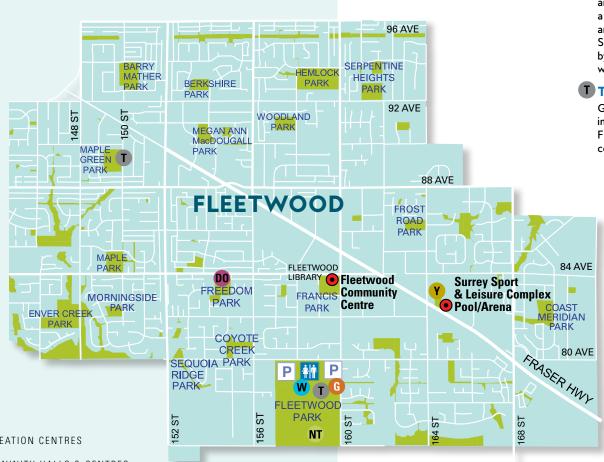

## Welcome

In addition to indoor recreational facilities, Fleetwood offers a wide variety of outdoor recreational opportunities throughout its 30 parks. Get out and explore the nature trails and gardens, public tennis courts, youth parks, water parks, bike trails and more - including the exercise circuit at Francis Park!

### Our FACILITIES

Fleetwood Community Centre Fleetwood Library

15996 84 Avenue 604-501-5030 Surrey Sport & Leisure Complex 16555 Fraser Hwy 604-501-5950 15996 84 Avenue 604-598-7340

### Recreational Opportunities

In addition to our indoor recreational facilities, the City of Surrey offers a wide variety of outdoor recreational opportunities. Get out and explore our nature trails and gardens, public tennis courts, youth parks, water parks, bike trails and more and stay active for life.

#### Horticultural Gardens

A perfect place for family outings, special occasions or some relaxing down time, Fleetwood Gardens offers a kaleidoscope of colourful plants and floral displays. Explore the cherry walk, labyrinth and sculptural art, while enjoying the wildlife in and around Fleetwood Creek.

### **NT NATURE TRAILS**

Take a 30-minute stroll along the I.8 kilometre nature trail around Fleetwood Park, offering visitors peaceful reflection within its urban forest. More beauty can be found in the tranquil setting of the Charles Richardson Nature Reserve-one of the best places in the City to see water fowl.

#### Y YOUTH PARKS

The Fleetwood Youth Park is located at the Surrey Sports & Leisure Complex. It is plaza style, featuring a drop in, mini quarter pipe; slappy wall with rails; as well as boxes, free standing rails and a small amphitheatre with edges. The park also has a basketball half-court with lots of seating.

### **DO** DOG OFF-LEASH PARKS

Freedom Dog Park lives up to its name, providing over I.25 hectares (3 acres) of open space for free running your dog. The park provides a balanced terrain with lots of grass and open gravel areas as well as a looping trail through the forest.

### **WATER PARKS**

Cool off at the popular Fleetwood water playground and spray park, and then enjoy a picnic and wildlife spotting around Fleetwood Creek. City of Surrey spray parks are activated by push buttons when it is warmer than 20 degrees Celsius

### TENNIS COURTS

Grab your racquet and get in a good workout at one of Fleetwood's outdoor tennis courts. See map for locations.

RECREATION CENTRES

COMMUNITY HALLS & CENTRES

ARTIFICIAL TURF FIELDS

P VEHICLE PARKING