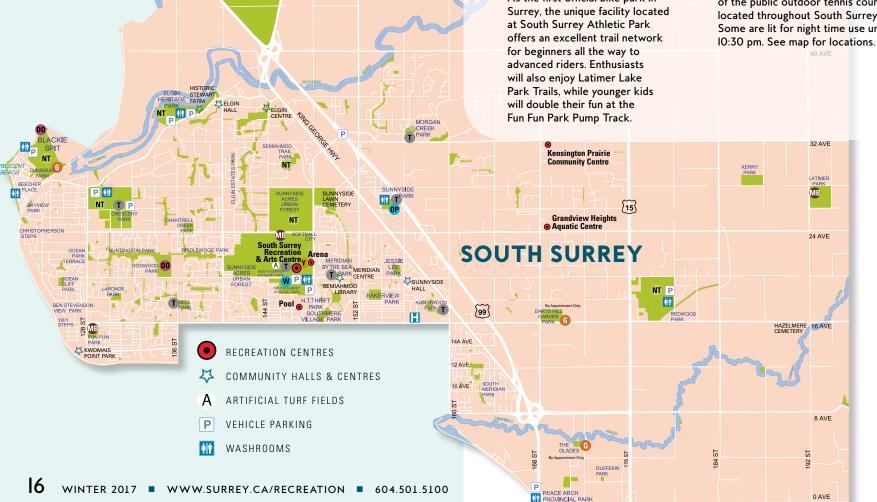

### Our FACILITIES

South Surrey Recreation & Arts Centre 14601 20 Avenue 604-592-6970 Grandview Heights Aquatic Centre 16855 24 Avenue 604-590-7800 South Surrey Arena 2199 148 Street 604-502-6200 **South Surrey Indoor Pool** 14655 17 Avenue 604-502-6220 3530 144 Street 604-592-6970 Elgin Centre 14250 Crescent Road 604-592-2606 Elgin Hall 13723 Crescent Road 604-592-6956 Historic Stewart Farm Kensington Prairie 16824 32 Avenue 604-592-2606 **Community Centre Kwomais Point Park** 1379 128 Street 604-592-2606 Meridian Centre 2040 150 Street 604-592-6970 Ocean Park Library 12854 17 Avenue 604-502-6304 1815 152 Street 604-592-6900 Semiahmoo Library Sunnyside Hall 1845 154 Street 604-592-2606

### **NT NATURE TRAILS**

South Surrey is home to a wide variety of nature trails winding through old-growth forests, meadows, and the bay shores. You're guaranteed to spot many types of interesting wildlife-maybe even a black-tailed deer-as you meander through the scenic paths through Elgin Heritage Park, Redwood Park, Semiahmoo Trail, Serpentine Wildlife Management Area and Sunnyside Acres Urban Forest Park.

### MB MOUNTAIN & BMX BIKING

As the first official bike park in at South Surrey Athletic Park offers an excellent trail network for beginners all the way to advanced riders. Enthusiasts will also enjoy Latimer Lake Park Trails, while younger kids will double their fun at the

### YOUTH PARKS

South Surrey Athletic Parks offers a skate park, bike park, as well as soccer, football, rugby, baseball, tennis and volleyball facilities.

### W WATER PARKS

The water park at South Surrey Athletic Park is fully fenced and offers covered picnic areas perfect for family gathering. Open mid-May until September 30, spray parks are activated by push buttons when it is warmer than 20° Celsius.

### **OP** OUTDOOR POOLS

Sunnyside Pool, offering free public swims and registered swim classes, is a popular summertime destination for people of all ages. Check online for dates and operating hours.

### T TENNIS COURTS

Get the heart pumping at any one of the public outdoor tennis courts located throughout South Surrey. Some are lit for night time use until