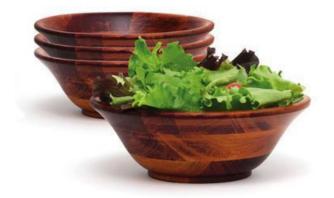

### OAK LARGE BOWL SALAD SET

Oak Finished Footed Rice Bowl Salad Set features a classic shape that brings elegance to any table.

\$80.00