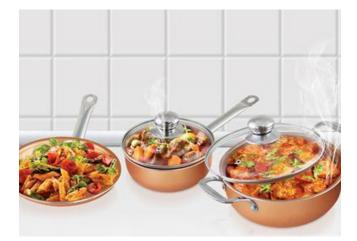

### 5 PC COPPER COOKWARE SET

6 in 1 Functions: Bake, Fry, Broil, Steam, Saut, Braise, with Ceramic non-stick coating.