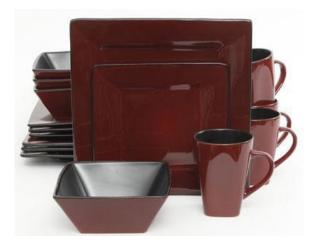

### **GIBSON KIESLING 16 PC SETS**

Traditional finishing techniques produce differences in color, size and texture.