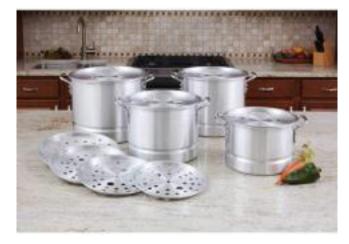

### 12PC ALUMINUM STEAMER SET

Includes 8qt, 12qt, 16qt, and 20qt stockpot with cover & steamer.

**33-PIECE GLASS OVENWARE SET** 2-quart casserole dish with cover, 1.5-quart loaf dish, Two 12-ounce utility bowls, Eight custard cups with...