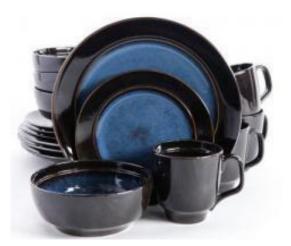

### **GIBSON ELITE GALLERIA 16 PC SETS**

The Gibson Elite Bella Galleria 16-piece Dinnerware Set is the perfect set for a family of four.