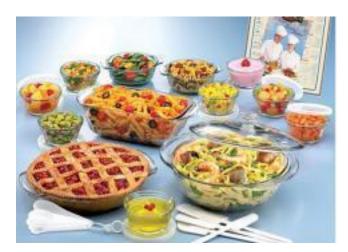

### 12PC ALUMINUM STEAMER SET

Includes 8qt, 12qt, 16qt, and 20qt stockpot with cover & steamer.

**33-PIECE GLASS OVENWARE SET** 2-quart casserole dish with cover, 1.5-quart loaf dish, Two 12-ounce utility bowls, Eight custard cups with...