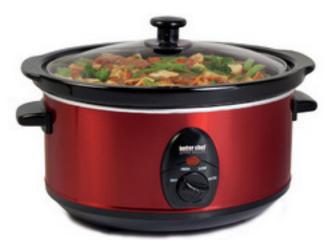

### BETTER CHEF SLOW COOKER

Dishwasher Safe, 3.5 Quart, Cooks enough for 3-4 people.