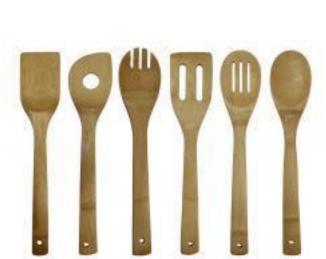

### 6 PC BAMBOO UTENSIL SET

Set includes Spatula, Rounded Fork, Mixing Spoon, Slotted Spatula, Slotted Spoon, and a Bamboo Spoon.