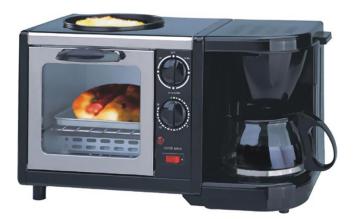

### **3-IN-1 BREAKFAST MAKER**

SPT 3-in-1 Breakfast Maker combines all the breakfast necessities into one.