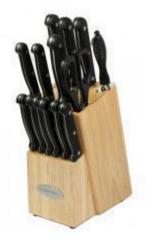

### **15-PIECE KNIFE SET WITH BLOCK**

This essential 15-piece knife and cutlery set with block is made by Oceanstar.

\$55.00

adds a contemporary style to any dinner table.