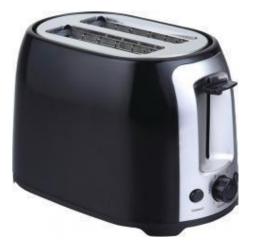

### 2-SLICE COOL TOUCH TOASTER

Brentwood Appliances TS-292W 2-Slice Cool Touch \$40.00 Toaster (White or Black)