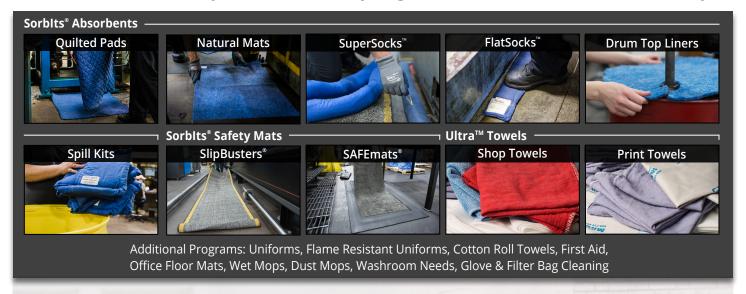

#### You use Sorbits® Absorbents & Ultras™ Towels

Absorbs synthetic oils, hydraulic fluids, solvents, process fluids.