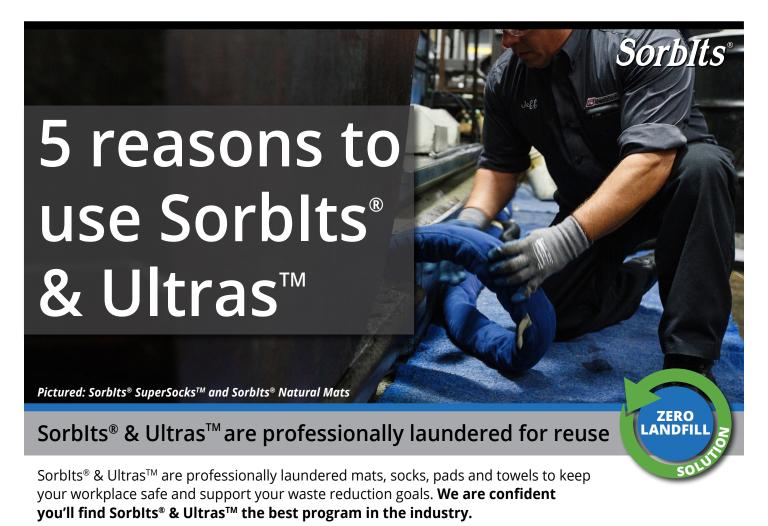

#### You use Sorbits® Absorbents & Ultras™ Towels

Absorbs synthetic oils, hydraulic fluids, solvents, process fluids.

Compare our products, processing and service to alternatives. We are confident you'll find our programs the **best** in the industry.