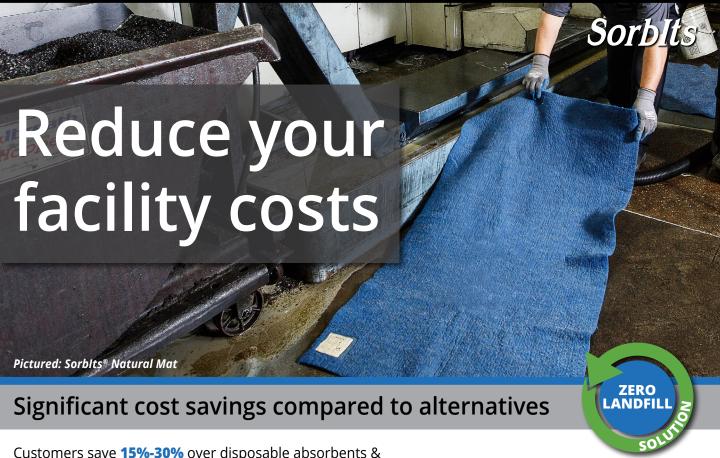

Our **Environmental Engineer**, **Jodi Drew**, is available as a resource for waste stream elimination, solvent recovery and compliance questions.

Sample Waste Reduction Certificate

Customers save **15%-30%** over disposable absorbents & towels by switching to reusable program. Here's how:

Pay-by-the-drum reusable absorbent & towel programs cost **40%-60%** more than our programs. Here's why: