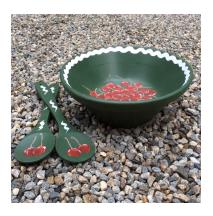

Purple & Crystal Chevron Bracelet

Brilliant & lovely 6 1/2" Chevron Bracelet.

Strawberry Time-Wooden Bowl & Serving Spoons

Bowl is 11.5 diameter x 3.75 high, Two salad serving spoons are 12" long.

Bowl of Cherries Wooden Bowl

11" X 11", 4" Sides are straight and slanted from a 6" bottom base. Food safe.

**Ceramic Frog (Phrog)** 

Ceramic Frog named Phrog with sunglasses, book and sticks. Inspired by the song by Peter, Paul and Mary, "Got Rhythm and a PHD"