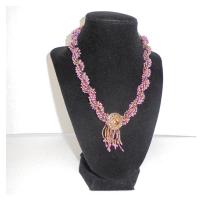

18in Layered Zigzag

Lovely Necklace for Cancer Survivors and all who love to wear pink.

18 in Fuchsia & Pinks with

**Center Button and Fringe** 

7In Blue & Clear Swarovski Crystal Bracelet

Radient Blue Bracelet with Blue and Glittering Crystals on each side.