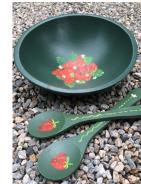

Purple & Crystal Chevron Bracelet

Brilliant & lovely 6 1/2" Chevron Bracelet.

Strawberry Time-Wooden Bowl & Serving Spoons

Bowl is 11.5 diameter x 3.75 high, Two salad serving spoons are 12" long.

Bowl of Cherries Wooden Bowl