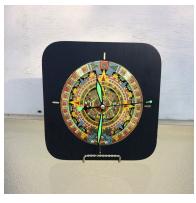

## **Mantel Clock**

Beautiful mantel or shelf clock with dark mahogany woodworking. 12" x 12"

**Hub-Cap Clock** 

Overall silver chrome with gold hands and sweep. 16" round wall clock.

Aztec Brass Calendar Clock

Brightly painted on bright brass. Mounted on black wood 8" square.

**Computer disc clock** 

Clock sculpture using computer components.

Marblized clock dial blended with computer board.

**Green Leaf Clock** 