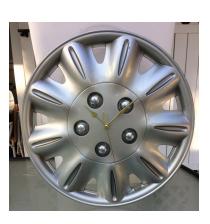

## **Mantel Clock**

Beautiful mantel or shelf clock with dark mahogany woodworking. 12" x 12"

**Hub-Cap Clock** 

Overall silver chrome with gold hands and sweep. 16" round wall clock.

Aztec Brass Calendar Clock