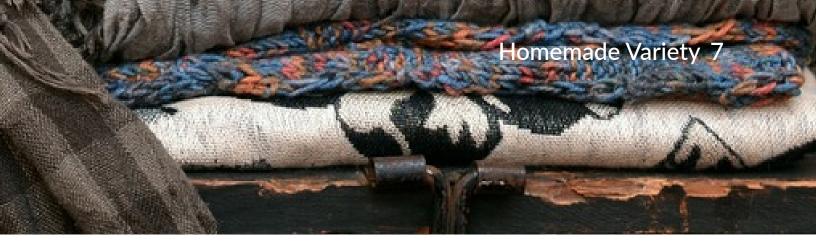

## 6 Homemade Variety MORE SELECTIONS

Unusual 16in Necklace in Bronze & Taupe Beads
Striking and Spiking Necklace in Bronze and Taupe.
An amazing outfit changer.
This has WoW Appeal.

Silver Red Drop Necklace The 4 layers of Zigzag Silver, Red, Zigzag Silver and Red Drops are Beautiful and Unique.