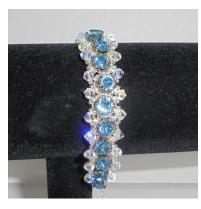

18in Layered Zigzag

Lovely Necklace for Cancer Survivors and all who love to wear pink.

18 in Fuchsia & Pinks with

**Center Button and Fringe** 

7In Blue & Clear Swarovski Crystal Bracelet

Radient Blue Bracelet with Blue and Glittering Crystals on each side.