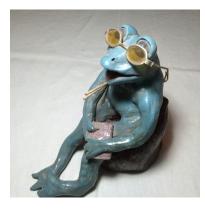

11" X 11", 4" Sides are straight and slanted from a 6" bottom base. Food safe.

**Ceramic Frog (Phrog)** 

Ceramic Frog named Phrog with sunglasses, book and sticks. Inspired by the song by Peter, Paul and Mary, "Got Rhythm and a PHD"