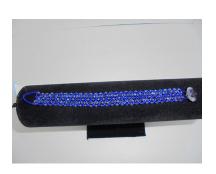

18in Layered Zigzag

Lovely Necklace for Cancer Survivors and all who love to wear pink.

18 in Fuchsia & Pinks with

**Center Button and Fringe** 

7In Blue & Clear Swarovski Crystal Bracelet

Radient Blue Bracelet with Blue and Glittering Crystals on each side.