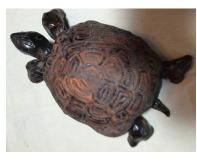

Ceramic Horace the Tortoise

Red Clay Hand built with Black Stain and Clear Glaze.

**Wall Hanging Owl Mask** 

Brown Owl, Black Eyes, Ears, and Beek. Bird lovers would love this gift.