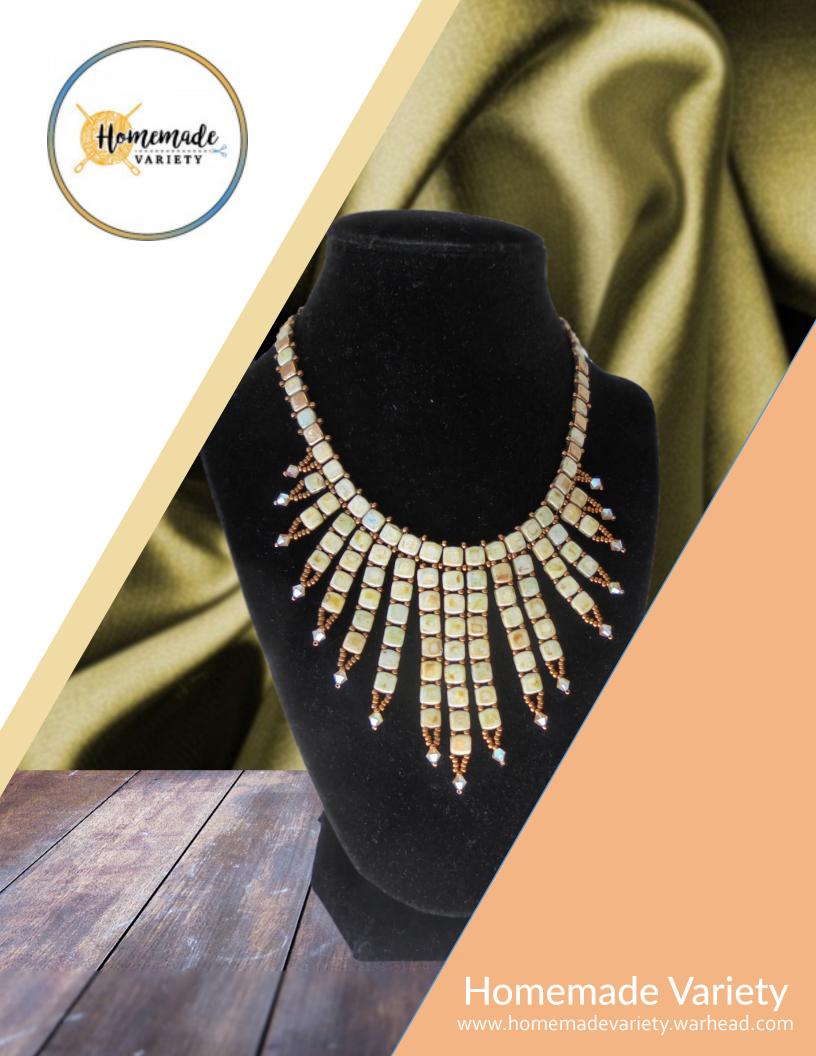

## 6 Homemade Variety MORE SELECTIONS

Unusual 16in Necklace in Bronze & Taupe Beads
Striking and Spiking Necklace in Bronze and Taupe.
An amazing outfit changer.
This has WoW Appeal.

Silver Red Drop Necklace The 4 layers of Zigzag Silver, Red, Zigzag Silver and Red Drops are Beautiful and Unique.