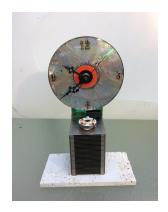

Brightly painted on bright brass. Mounted on black wood 8" square.

**Computer disc clock** 

Clock sculpture using computer components.

Marblized clock dial blended with computer board.

**Green Leaf Clock** 