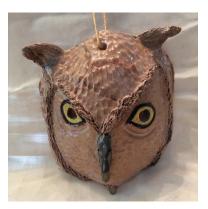

Ceramic Horace the Tortoise

Red Clay Hand built with Black Stain and Clear Glaze.

**Wall Hanging Owl Mask** 

Brown Owl, Black Eyes, Ears, and Beek. Bird lovers would love this gift.