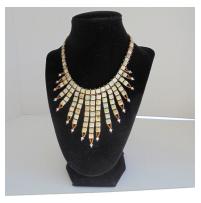

## 6 Homemade Variety MORE SELECTIONS

Unusual 16in Necklace in Bronze & Taupe Beads
Striking and Spiking Necklace in Bronze and Taupe.
An amazing outfit changer.
This has WoW Appeal.

Silver Red Drop Necklace The 4 layers of Zigzag Silver, Red, Zigzag Silver and Red Drops are Beautiful and Unique.