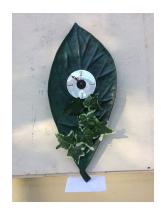

Brightly painted on bright brass. Mounted on black wood 8" square.

**Computer disc clock** 

Clock sculpture using computer components.

Marblized clock dial blended with computer board.

**Green Leaf Clock** 

Fanciful wall clock from Aluminum shaped, green leaf. Marblized silver clock dial. Faux green/white foliage.

Red Desk Clock with Swing Frame

Walnut finish swing frame easle with red clock face and black hands and gold numbers.