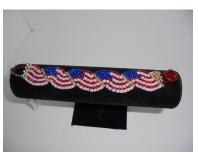

18" Spiral Necklace with Matching Earrings

Beautiful Necklace with Blue Beads, Orange Drops and matching Earrings.

7" American Flag Bracelet

Red, White and Blue Beads. Perfect for the 4th of July, and Memorial Day.