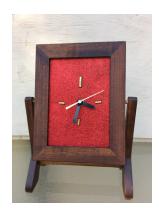

Fanciful wall clock from Aluminum shaped, green leaf. Marblized silver clock dial. Faux green/white foliage.

Red Desk Clock with Swing Frame

Walnut finish swing frame easle with red clock face and black hands and gold numbers.