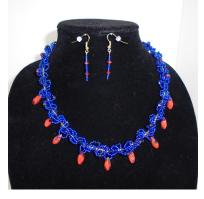

18" Spiral Necklace with Matching Earrings

Beautiful Necklace with Blue Beads, Orange Drops and matching Earrings.

7" American Flag Bracelet

Red, White and Blue Beads. Perfect for the 4th of July, and Memorial Day.