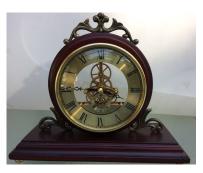

## **Mantel Clock**

Beautiful mantel or shelf clock with dark mahogany woodworking. 12" x 12"

**Hub-Cap Clock** 

Overall silver chrome with gold hands and sweep. 16" round wall clock.

Aztec Brass Calendar Clock