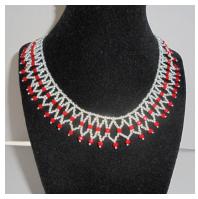

18in Layered Zigzag

Lovely Necklace for Cancer Survivors and all who love to wear pink.

18 in Fuchsia & Pinks with

**Center Button and Fringe** 

7In Blue & Clear Swarovski Crystal Bracelet

Radient Blue Bracelet with Blue and Glittering Crystals on each side.