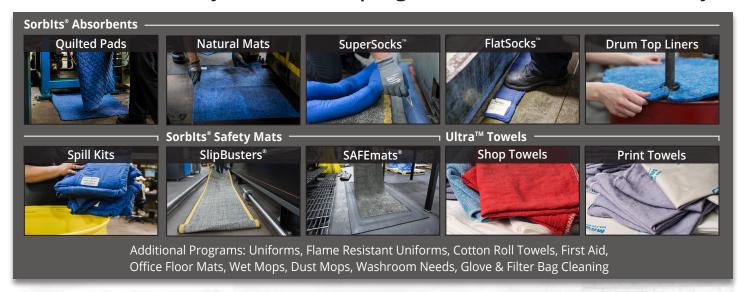

#### You use Sorbits® Absorbents & Ultras™ Towels

Absorbs synthetic oils, hydraulic fluids, solvents, process fluids.

SERL

Reduce the risk of slip & fall injuries & help maintain a safer work environment.

Have an immediate & measurable impact in pounds of solid waste eliminated from your facility.

Sorblts® & Ultras™ outperform alternatives in quality, cleanliness and absorbency.