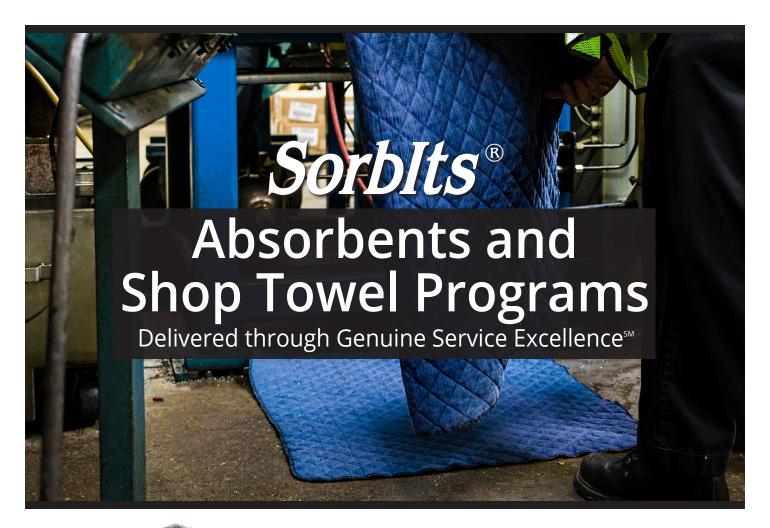

prepared for

ITU AbsorbTech is one of the largest **family-owned** industrial laundry service companies. We help facilities **eliminate waste streams & support safety goals** with reuse programs including towels, absorbents, garments, & industrial safety mats.

#### You use Sorbits® Absorbents & Ultras™ Towels

Absorbs synthetic oils, hydraulic fluids, solvents, process fluids.