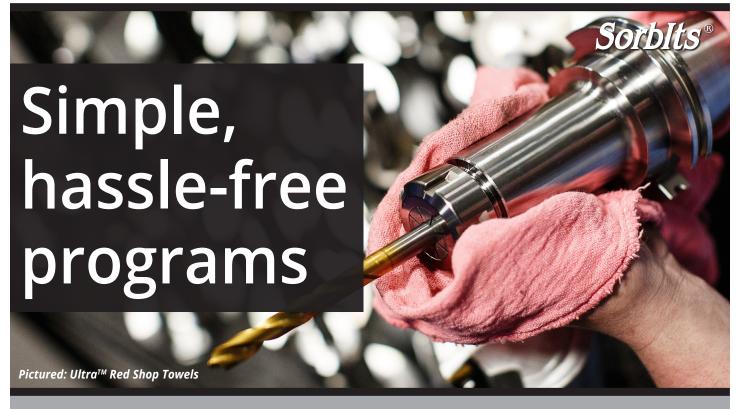

#### You use Sorbits® Absorbents & Ultras™ Towels

Absorbs synthetic oils, hydraulic fluids, solvents, process fluids.