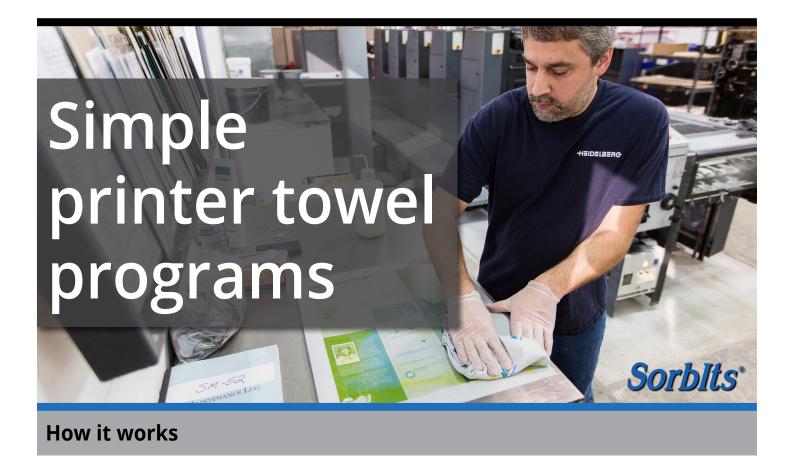

# You use the printer towels Use for wiping inks and solvents.

#### We recycle the solvents

Towels are laundered at our ISO 14001 processing facilities. Printer towels are cleaned separately from shop towels.