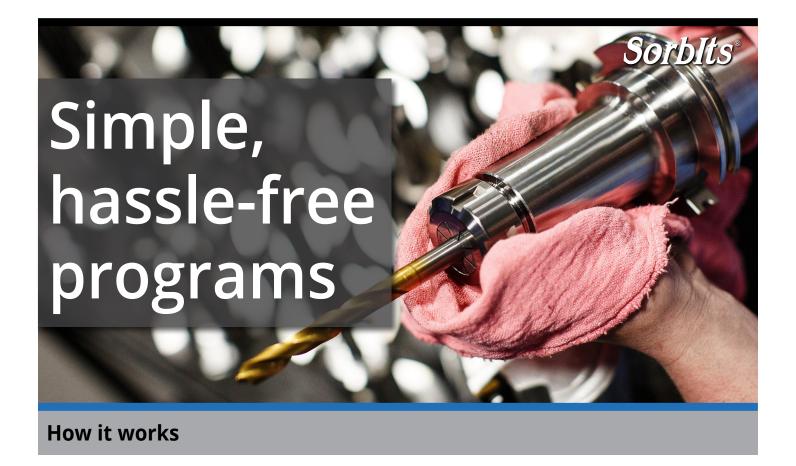

#### You use Ultras™ Towels

for wiping grease and solvents in maintenance, manufacturing, cleanup and other industrial wiping tasks

#### We pick-up & deliver

We pick up soiled & deliver clean Ultras™ to specific work stations or storage areas on a dependable schedule.