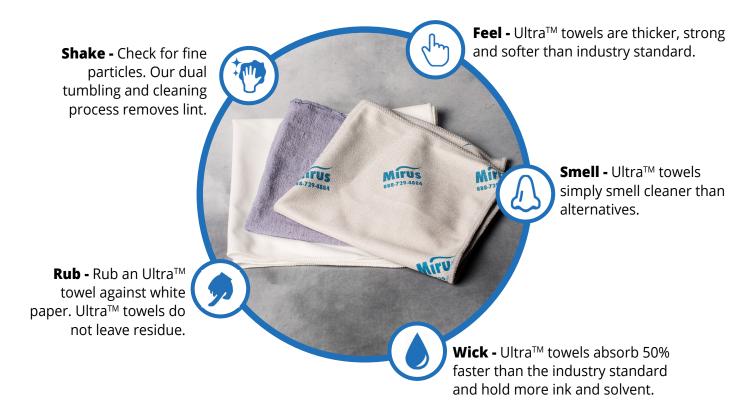

Have an immediate & measurable impact in pounds of solid waste eliminated from your facility.

Ultras™ outperform alternatives in quality, cleanliness and absorbency.

Customers save significant cost and time compared to alternative programs and disposables.

#### You use Ultras™ Towels

for wiping grease and solvents in maintenance, manufacturing, cleanup and other industrial wiping tasks

With our StraightUp!™ billing practices, there are no hidden fees. Invoices are straightforward with no surprises.

Ultra<sup>™</sup> Printer Towels are the better choice for the graphics industry. Compare our towels to alternatives. We are confident you'll find them the best in the industry.