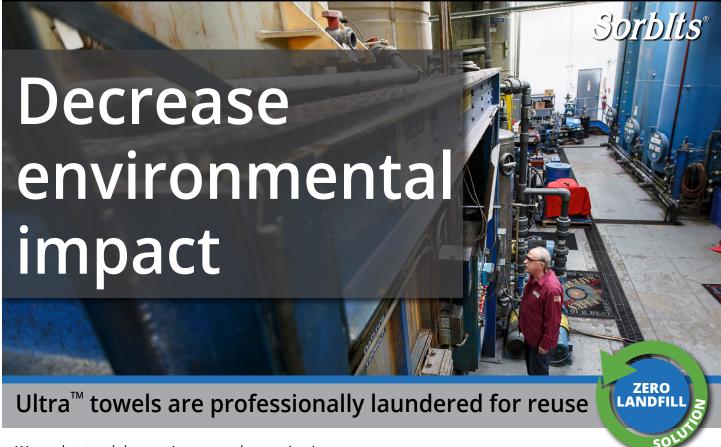

## You get a custom waste reduction report

We quantify your waste reduction to showcase your environmental achievement.

#### You save time and money

Enjoy significant cost savings compared to alternatives & disposables.

Solid waste stream elimination and environmental reporting is an important part of corporate sustainability initiatives. The Ultra™ program has a measurable impact in pounds of solid waste eliminated from landfill. Through the use of Ultra™ solutions, your facility will:

- Divert tons of non-hazardous fluids from landfills and the sewer system annually.
- Support ISO 14001 and other sustainability objectives by conserving water, air, and utilization of raw materials.
- Eliminate the need for costly solid waste disposal, manifesting and incineration.