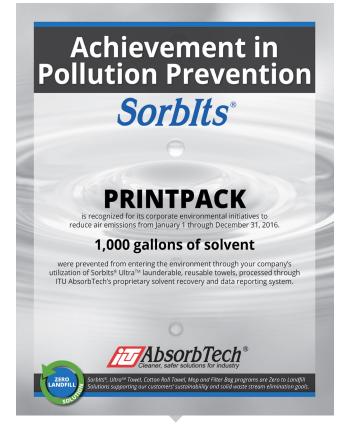

Our **Environmental Engineer, Jodi Drew,** is available as a resource for waste stream elimination, solvent recovery and compliance questions.

Sample Waste Reduction Certificate

Customers save **significantly** over disposable towels and pay-by-the-drum programs by switching to reusable program. Here's how:

## You get a custom solvent recovery report

We report gallons of solvent recovered from your towels for mass balance reporting.

#### You save time and money

Enjoy significant cost savings compared to alternatives & disposables.

We understand that environmental reporting is an important part of sustainability initiatives in many industries. The use of Ultra™ Printer Towels will significantly enhance efforts to decrease your environmental impact. We support your initiatives by measuring and reporting solvent recovery data.

- Reduce waste liability
- Solvent recovery reports assist with EPA, OSHA, SARA, Title V and POTW reporting and ISO 14001 objectives
- Solvent recovery and waste reduction certificates reinforce corporate sustainability.

Our **Environmental Engineer**, **Jodi Drew**, is available as a resource for waste stream elimination, solvent recovery and compliance questions.

Sample Solvent Recovery Certificate