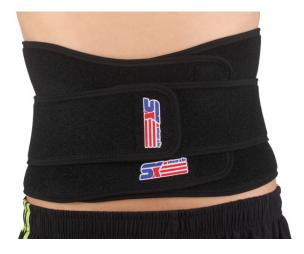

# **Therapy Waist Support**

Open design, adjustable. Can burn body fat to lose weight.