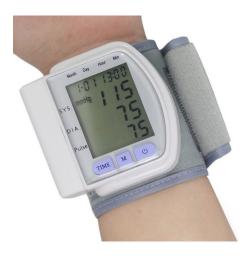

# **LCD Digital Sphygmomanometer**

Easy operation, accurate, fast, clear display your blood pressure and pulse values, error is small.

\$ 23.49