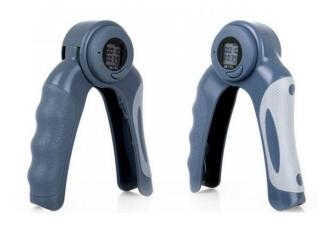

# Adjustable Hand Wrist Exerciser

One Pair Digital Adjustable Gym Hand Wrist Grippers \$18.49 Exerciser Heavy Grip Hand Gripper Strength Muscle