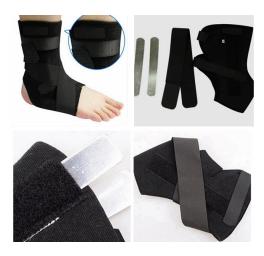

## **Adjustable Fixed Support Ankle Brace**

For ankle sprains, ankle instability patients, etc.

\$12.24