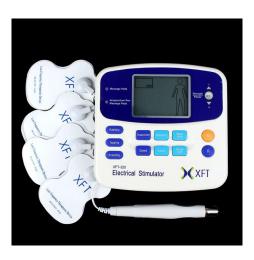

# **LCD Electric Muscle Massage**

Relieve the pain in shoulders, back, waist and other parts of our body with electronic toning.

\$26.86