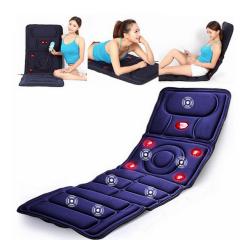

# Collapsible Full-body Massage

Full-body Massage Mattress, mainly focus on neck, shoulder, waist, back, buttocks and leg.

\$115.74