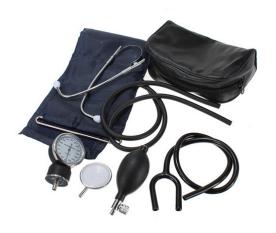

## **Aneroid Adult Blood Pressure Monitor**

Brand New Professional quality Aneroid Sphygmoma- \$ 19.66 nometer Blood Pressure Cuff.