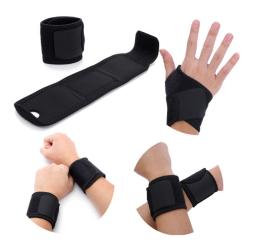

# **Adjustable Compression Wrist Brace**

Will fit both left and right thumb. Adjustable hook loop fastening helps to offload wrist pain.

\$8.49