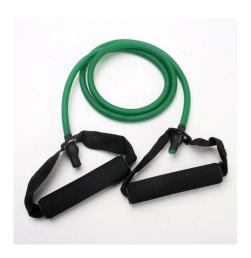

# **Latex Resistance Bands**

Resistance Bands are elastic bands made of Latex tubing used for strength training.

\$20.99