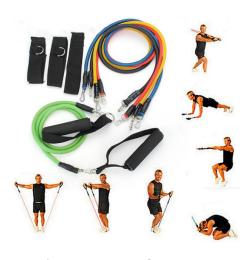

# **Latex Resistance Bands**

Resistance Bands are elastic bands made of Latex tubing used for strength training.

\$20.99

#### **Resistance Band Stretch Tube**

Made from premium quality rubber latex and will not over-stretch unlike the cheaper ones.