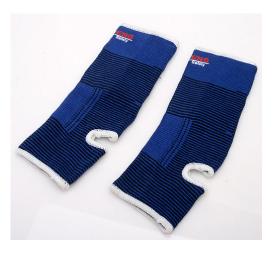

# **Stretch Ankle Support Brace**

Blue ankle support, increasing blood circulation, providing firm support for weak wrist.

\$4.03