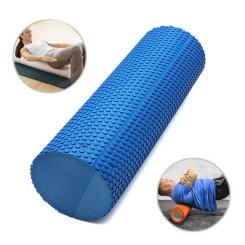

# Swivel 14-24inch Panel Wall Mount

Made of EVA foam, Lightweight, soft to touch, rich elastic buffer, surface With Massage Floating Point.