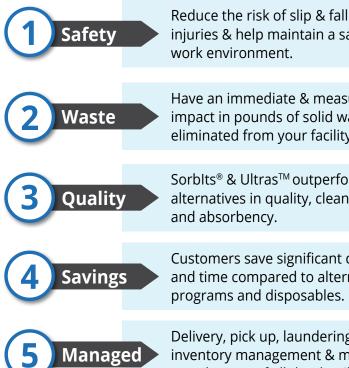

### 5 reasons to use Sorblts<sup>®</sup> & Ultras<sup>™</sup>

Pictured: Sorbits<sup>®</sup> SuperSocks<sup>™</sup> and Sorbits<sup>®</sup> Natural Mats

injuries & help maintain a safer work environment.

Have an immediate & measurable impact in pounds of solid waste eliminated from your facility.

Sorblts<sup>®</sup> & Ultras<sup>™</sup> outperform alternatives in quality, cleanliness and absorbency.

Customers save significant cost and time compared to alternative programs and disposables.

Delivery, pick up, laundering, inventory management & more we take care of all the details.

Sorblits

ZERO LANDFILI