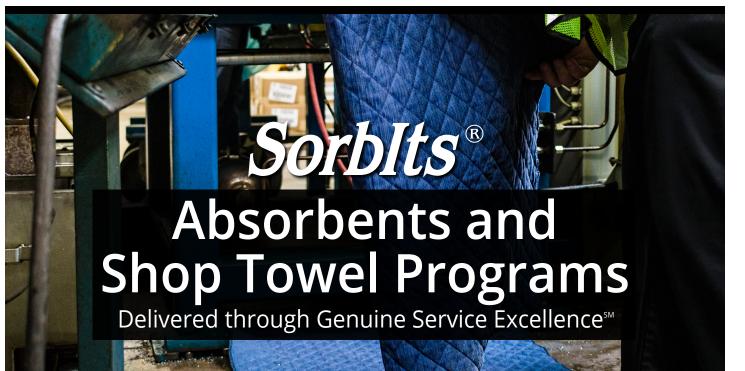

### 5 reasons to use Sorblts<sup>®</sup> & Ultras<sup>™</sup>

Pictured: Sorbits<sup>®</sup> SuperSocks<sup>™</sup> and Sorbits<sup>®</sup> Natural Mats

### SorbIts<sup>®</sup> & Ultras<sup>™</sup> are professionally laundered for reuse

Sorblts<sup>®</sup> & Ultras<sup>™</sup> are professionally laundered mats, socks, pads and towels to keep your workplace safe and support your waste reduction goals. We are confident you'll find SorbIts<sup>®</sup> & Ultras<sup>™</sup> the best program in the industry.