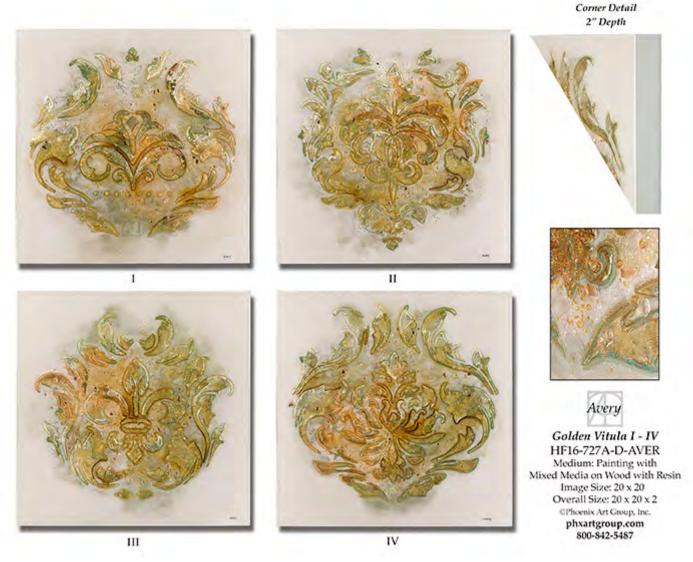

# **GOLDEN VITULA I**

HF16-727A-AVER

Painting w/MM on Wood w/Resin

Image Size: 20 X 20

Retail Price: \$1,240

# **GOLDEN VITULA II**

HF16-727B-AVER

Painting w/MM on Wood w/Resin

Image Size: 20 X 20

Retail Price: \$1,240

# **GOLDEN VITULA III**

HF16-727C-AVER

Painting w/MM on Wood w/Resin

Image Size: 20 X 20

Retail Price: \$1,240

# **GOLDEN VITULA IV**

HF16-727D-AVER

Painting w/MM on Wood w/Resin

Image Size: 20 X 20

Retail Price: \$1,240

Comer Detail 2.5" Depth

La Gara
HF16-020-DUPR
Medium: Painting with
Mixed Media on Canvas
Image Size: 48 x 48
Overall Size: 50.75 x 50.75 x 2.5
OPhoenix Art Group, Inc.
phxartgroup.com
800-842-5487