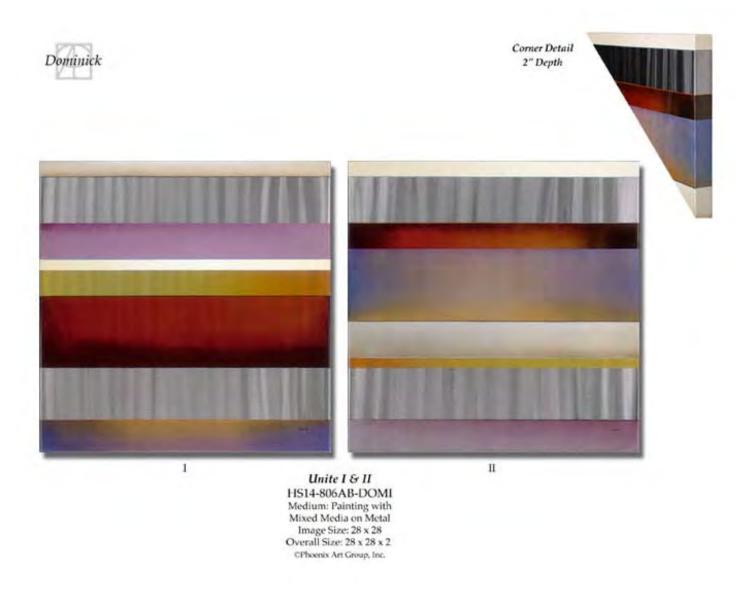

# **UNITE I**

HS14-806A-DOMI

Painting with Mixed Media on Metal

Image Size: 28 X 28

Retail Price: \$2,025

# **UNITE II**

HS14-806B-DOMI

Painting with Mixed Media on Metal

Image Size: 28 X 28

Retail Price: \$2,025

Corner Detail 3" Depth

Alternate Passage HS17-003-DOUG

EPhoenix Art Group, Inc. phxartgroup.com 800-842-5487