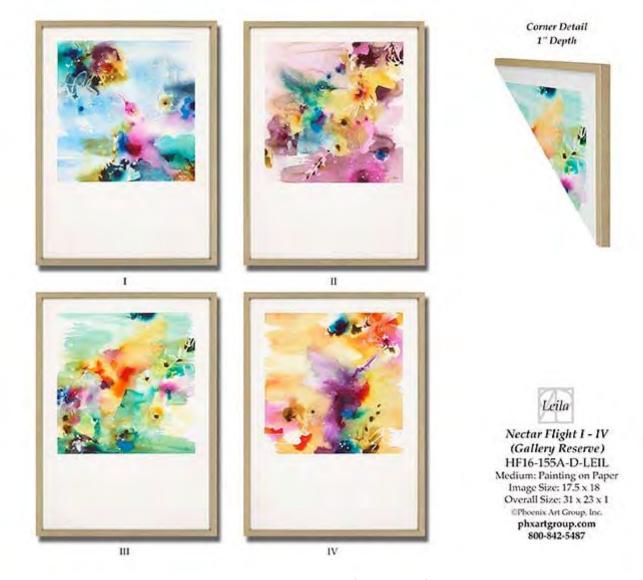

# **NECTAR FLIGHT I (GAL RES)**

HF16-155A-LEIL Painting on Paper Image Size: 18 x 17.5

Retail Price: \$1,013

# **NECTAR FLIGHT II (GAL RES)**

HF16-155B-LEIL Painting on Paper Image Size: 18 x 17.5

Retail Price: \$1,013

# NECTAR FLIGHT III (GAL RES)

HF16-155C-LEIL Painting on Paper Image Size: 18 x 17.5

Retail Price: \$1,013

# **NECTAR FLIGHT IV (GAL RES)**

HF16-155D-LEIL Painting on Paper Image Size: 18 x 17.5

Retail Price: \$1,013