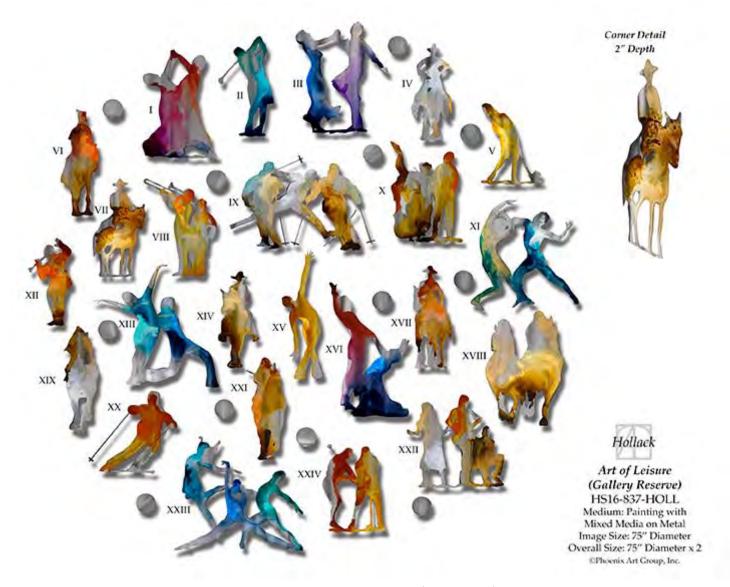

# ART OF LEISURE I (GAL RES)

HS16-837A-HOLL

Painting with Mixed Media on Metal

Image Size:

Retail Price: \$301

# ART OF LEISURE III (GAL RES)

HS16-837C-HOLL
Painting with Mixed Media on Metal
Image Size:

**Retail Price: \$301** 

# ART OF LEISURE IV (GAL RES)

HS16-837D-HOLL
Painting with Mixed Media on Metal
Image Size:

Retail Price: \$273

# ART OF LEISURE IX (GAL RES)

HS16-837I-HOLL Painting with Mixed Media on Metal Image Size:

**Retail Price: \$420** 

# ART OF LEISURE VI (GAL RES)

HS16-837F-HOLL
Painting with Mixed Media on Metal
Image Size:

Retail Price: \$273

# ART OF LEISURE VII (GAL RES)

HS16-837G-HOLL
Painting with Mixed Media on Metal
Image Size:

Retail Price: \$273

# ART OF LEISURE X (GAL RES)

HS16-837J-HOLL

Painting with Mixed Media on Metal

Image Size:

Retail Price: \$301

# ART OF LEISURE XI (GAL RES)

HS16-837K-HOLL
Painting with Mixed Media on Metal
Image Size:

**Retail Price: \$301** 

# ART OF LEISURE XIII (GAL RES)

HS16-837M-HOLL
Painting with Mixed Media on Metal
Image Size:

**Retail Price: \$301** 

# ART OF LEISURE XIV (GAL RES)

HS16-837N-HOLL
Painting with Mixed Media on Metal
Image Size:

Retail Price: \$273

# ART OF LEISURE XIX (GAL RES)

HS16-837S-HOLL
Painting with Mixed Media on Metal
Image Size:

Retail Price: \$273

# ART OF LEISURE XV (GAL RES)

HS16-8370-HOLL
Painting with Mixed Media on Metal
Image Size:

Retail Price: \$273

# ART OF LEISURE XVI (GAL RES)

HS16-837P-HOLL Painting with Mixed Media on Metal

Image Size:

Retail Price: \$301

# ART OF LEISURE XVII (GAL RES)

HS16-837Q-HOLL
Painting with Mixed Media on Metal
Image Size:

Retail Price: \$273

# ART OF LEISURE XVIII (GAL RES)

HS16-837R-HOLL

Painting with Mixed Media on Metal

Image Size:

Retail Price: \$301

# ART OF LEISURE XX (GAL RES)

HS16-837T-HOLL
Painting with Mixed Media on Metal
Image Size:

**Retail Price: \$301** 

# ART OF LEISURE XXI (GAL RES)

HS16-837U-HOLL
Painting with Mixed Media on Metal
Image Size:

**Retail Price: \$301** 

# ART OF LEISURE XXII (GAL RES)

HS16-837V-HOLL

Painting with Mixed Media on Metal

Image Size:

Retail Price: \$301

CENSE III (GAL RES)

HS16-732C-LEIL

Painting with Mixed Media on Wood