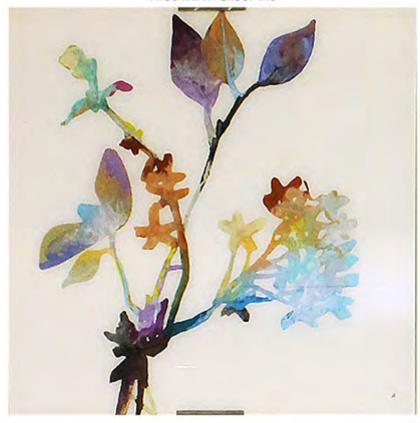

## SHARDS I

HF14-027A-DUPR

Painting with Mixed Media on Canvas

Image Size: 30 X 30

Retail Price: \$720