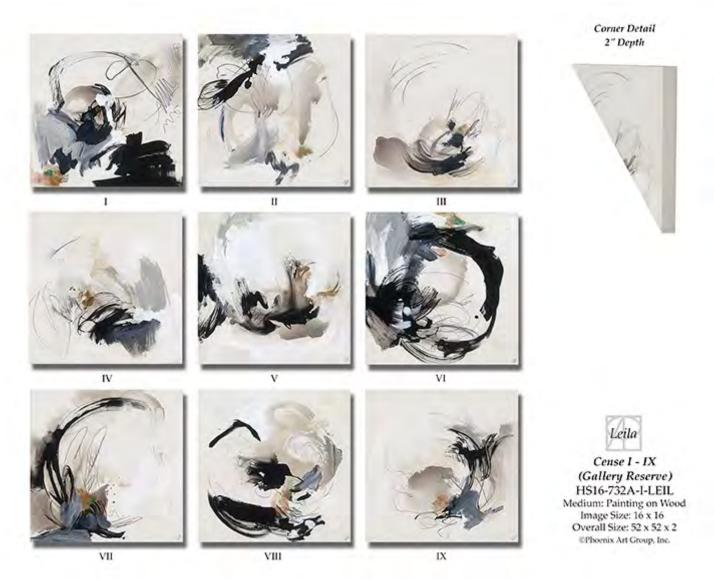

# **ENSO RHYTHM (GAL RES)**

HF16-733-LEIL

Painting with Mixed Media on Wood

Image Size: 48 X 48

Retail Price: \$3,850

Corner Detail 2" Depth

> Leila Floe