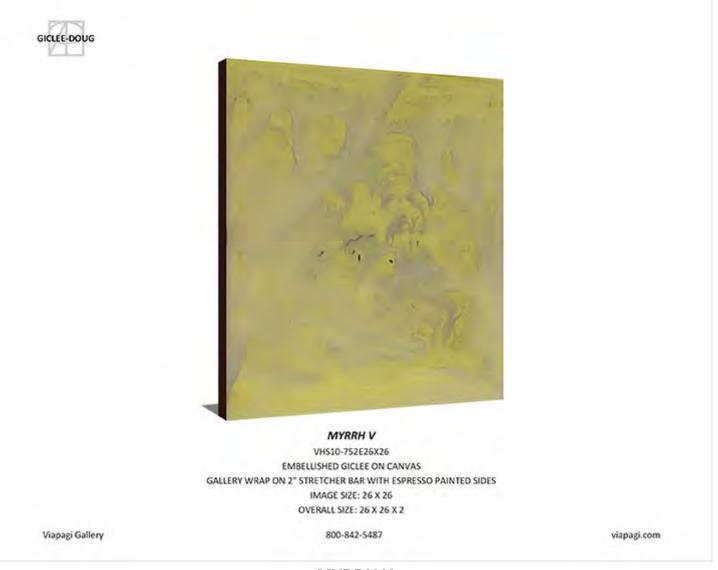

# MYRRH V

VHS10-752E26X26

Embellished Giclee on Canvas

Image Size: 26 X 26

**Retail Price: \$195** 