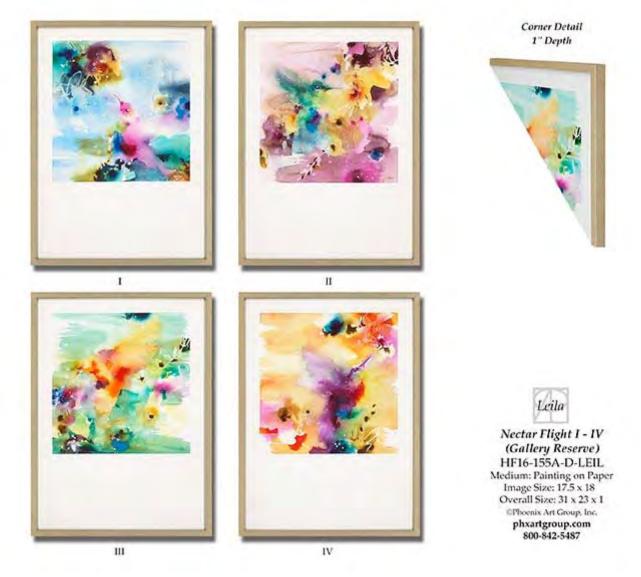

# **NECTAR FLIGHT I (GAL RES)**

HF16-155A-LEIL Painting on Paper Image Size: 18 x 17.5

Retail Price: \$1,013

# **NECTAR FLIGHT II (GAL RES)**

HF16-155B-LEIL Painting on Paper Image Size: 18 x 17.5

Retail Price: \$1,013

# NECTAR FLIGHT III (GAL RES)

HF16-155C-LEIL Painting on Paper Image Size: 18 x 17.5

Retail Price: \$1,013

# **NECTAR FLIGHT IV (GAL RES)**

HF16-155D-LEIL Painting on Paper Image Size: 18 x 17.5

Retail Price: \$1,013