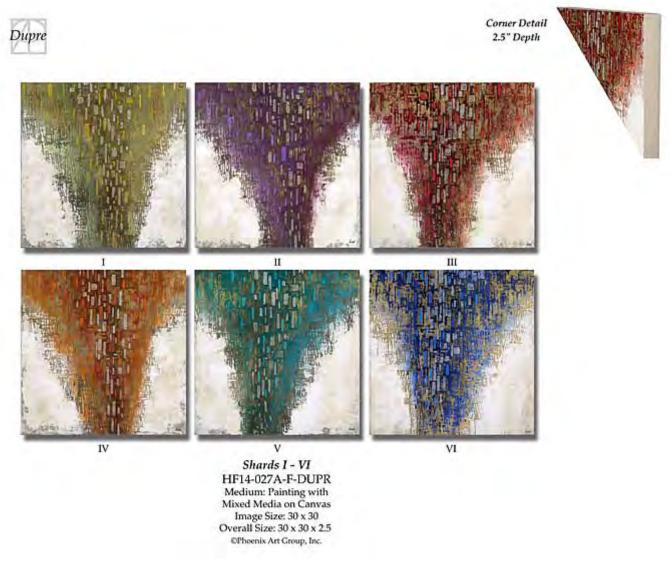

## SHARDS I

HF14-027A-DUPR

Painting with Mixed Media on Canvas

Image Size: 30 X 30

Retail Price: \$720

## SHARDS III

HF14-027C-DUPR

Painting with Mixed Media on Canvas

Image Size: 30 X 30

Retail Price: \$720