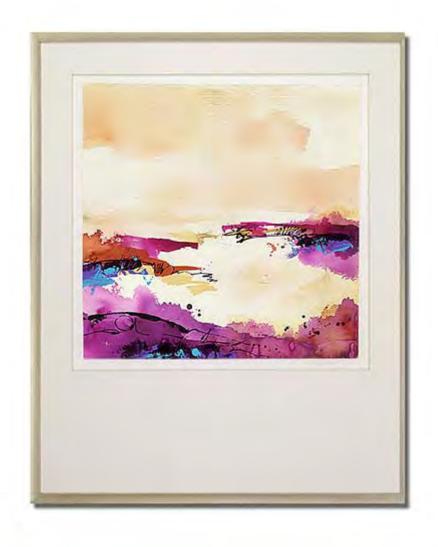

## Saffron Ridge HF14-026-DUPR

MF14-026-DUPR
Medium: Painting with
Mixed Media on Canvas
Image Size: 32 x 50
Overall Size: 38.25 x 56.25 x 2.5
©Phoenix Art Group, Inc.

## **SAFFRON RIDGE**

HF14-026-DUPR

Painting with Mixed Media on Canvas

Image Size: 32 X 50

Retail Price: \$1,280