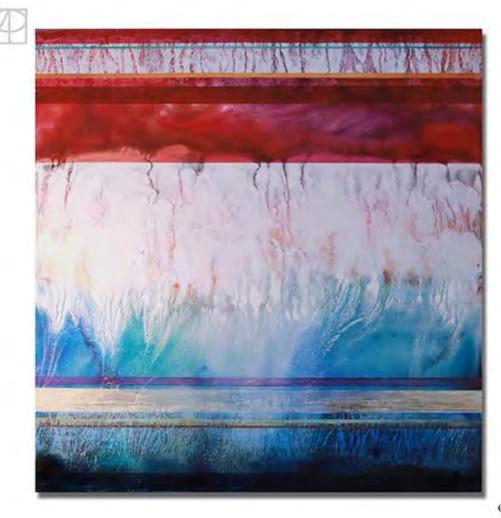

## **OUTFLOW**

U-11208

Painting with Mixed Media on Wood

Image Size: 40 X 40

Retail Price: \$700