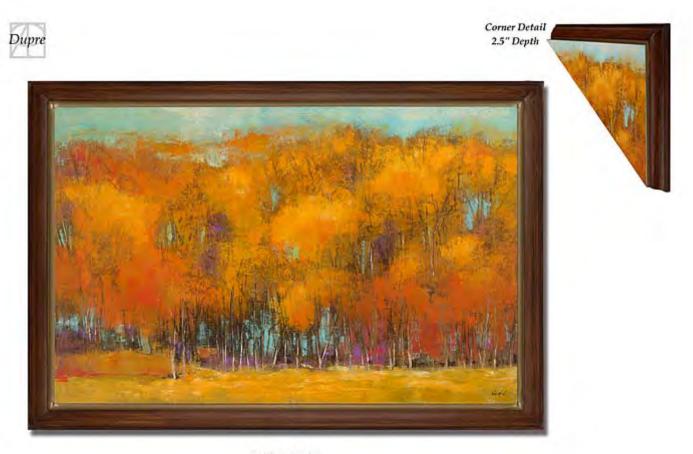

## Saffron Ridge HF14-026-DUPR

MF14-026-DUPR
Medium: Painting with
Mixed Media on Canvas
Image Size: 32 x 50
Overall Size: 38.25 x 56.25 x 2.5
©Phoenix Art Group, Inc.

## **SAFFRON RIDGE**

HF14-026-DUPR

Painting with Mixed Media on Canvas

Image Size: 32 X 50

Retail Price: \$1,280