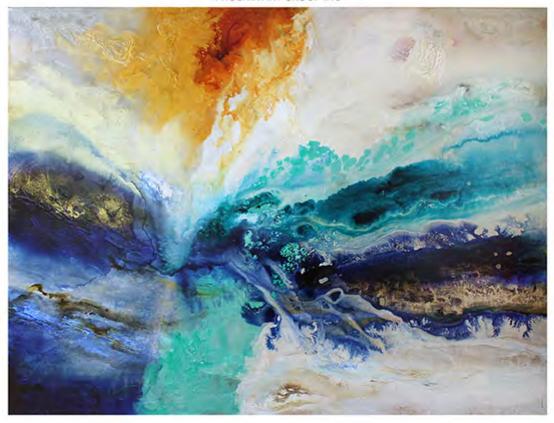

## **CAMBER AURA**

HF16-824-HOLL Painting on Metal

Image Size: 48 X 69
Retail Price: \$9,718