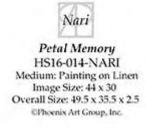

#### **FUMANTE**

HS17-729-DUPR

Painting with Mixed Media on Wood

Image Size: 40 X 40

Retail Price: \$2,695

**PETAL MEMORY** 

HS16-014-NARI PAINTING ON LINEN

Image Size: 44 X 30
Retail Price: \$3,430