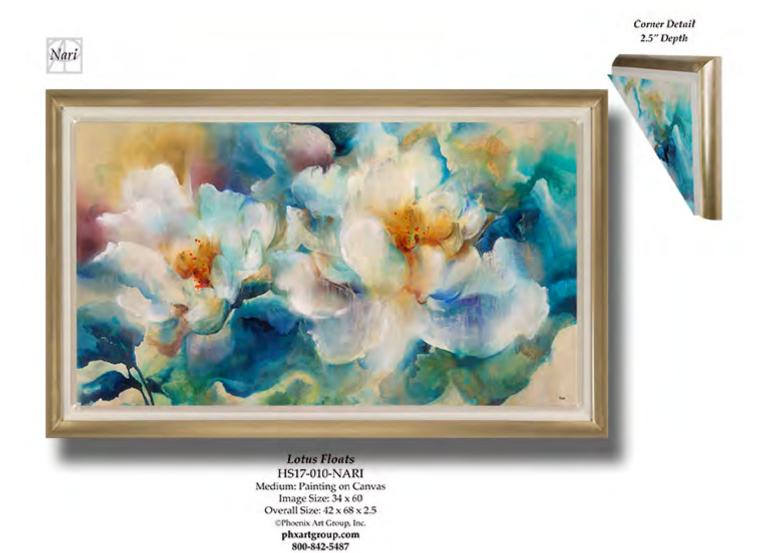

# **LOTUS FLOATS**

HS17-010-NARI

Painting on Canvas

Image Size: 34 X 60

Retail Price: \$5,925