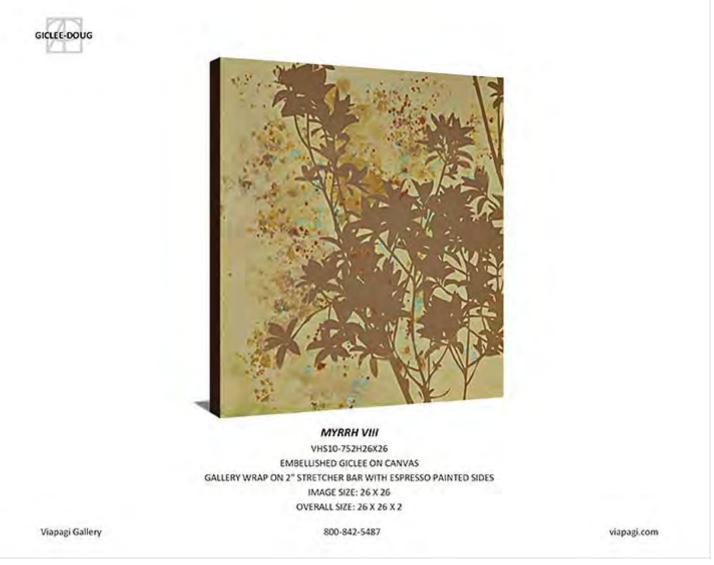

# **MYRRH VIII**

VHS10-752H26X26 Embellished Giclee on Canvas

Image Size: 26 X 26

**Retail Price: \$195** 

Silhoutte Prism
VHF15-750-A
Medium: Fine Art
Print on Acrylic
Image Size: 40 x 30
Overall Size: 40 x 30 x 1
©Phoenix Art Group, Inc.