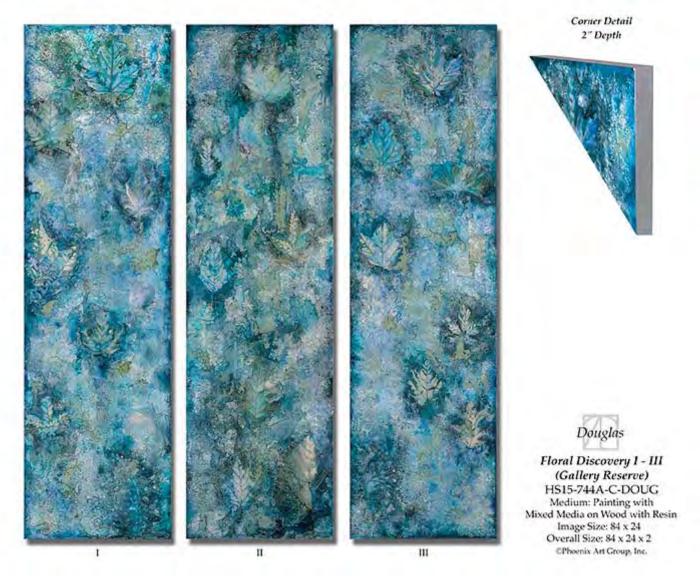

## FLORAL DISCOVERY II (GAL RES)

HS15-744B-DOUG Painting w/MM on Wood w/Resin Image Size: 84 X 24

Retail Price: \$4,150

Gentle Water I & II HS15-058AB-WILL Medium: Painting on Canvas Image Size: 36 x 24 Overall Size: 39 x 27 x 3 ©Phoenix Art Group, Inc.