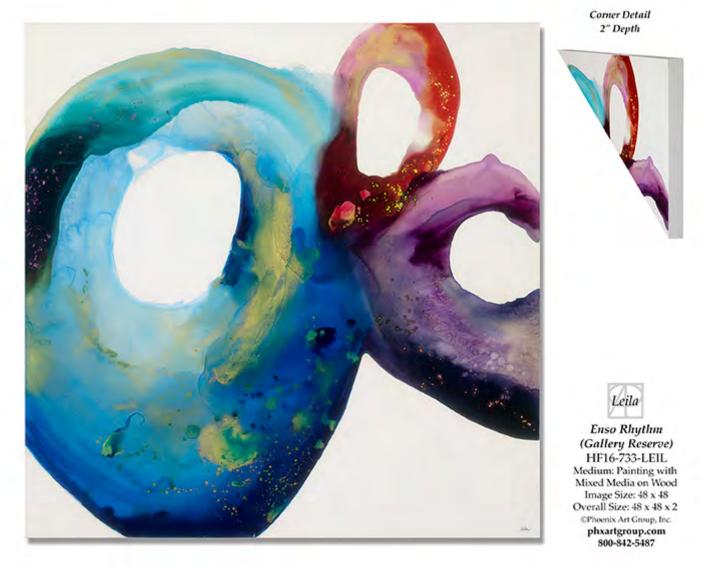

# **ENSO RHYTHM (GAL RES)**

HF16-733-LEIL

Painting with Mixed Media on Wood

Image Size: 48 X 48

Retail Price: \$3,850

Corner Detail 2" Depth

> Leila Floe