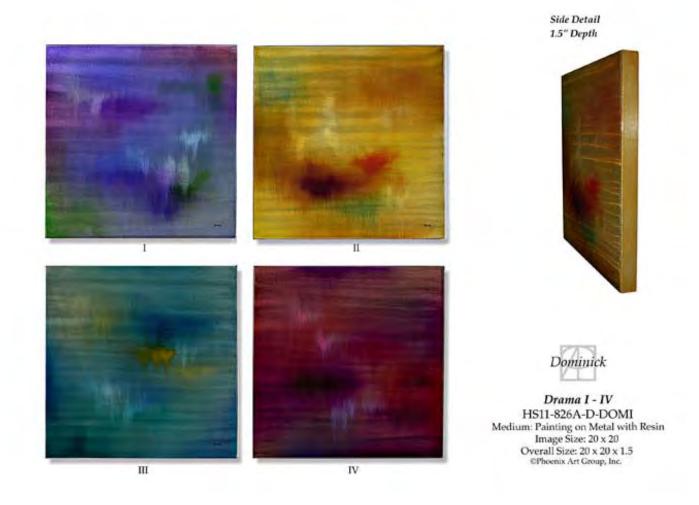

## ACROSS COUNTRY II

HS16-843B-DOMI
Painting with Mixed Media on Metal

Image Size: 28 X 28

Retail Price: \$2,138

DRAMA I

HS11-826A-DOMI Painting on Metal w/Resin

Image Size: 20 X 20

Retail Price: \$1,238

DRAMA II

HS11-826B-DOMI
Painting on Metal w/Resin
Image Size: 20 X 20

Retail Price: \$1,238

DRAMA III

HS11-826C-DOMI
Painting on Metal w/Resin
Image Size: 20 X 20

Retail Price: \$1,238

DRAMA IV

HS11-826D-DOMI
Painting on Metal w/Resin
Image Size: 20 X 20

Retail Price: \$1,238