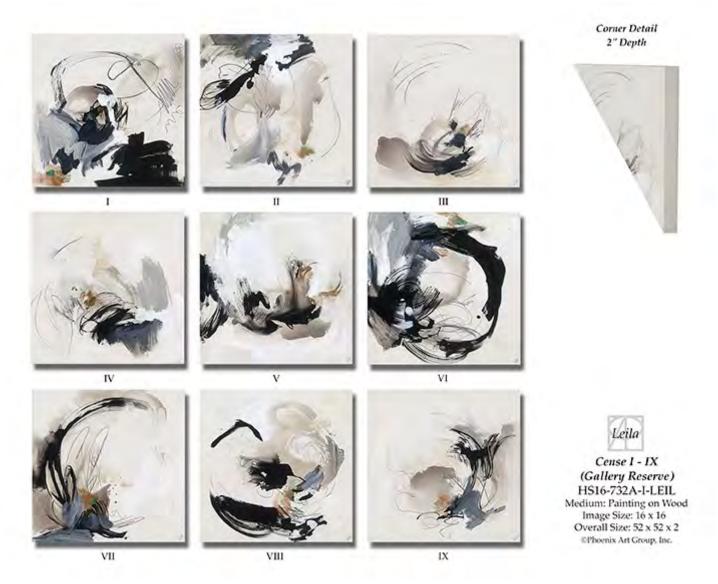

# **ENSO RHYTHM (GAL RES)**

HF16-733-LEIL

Painting with Mixed Media on Wood

Image Size: 48 X 48

Retail Price: \$3,850

Corner Detail 2" Depth

> Leila Floe