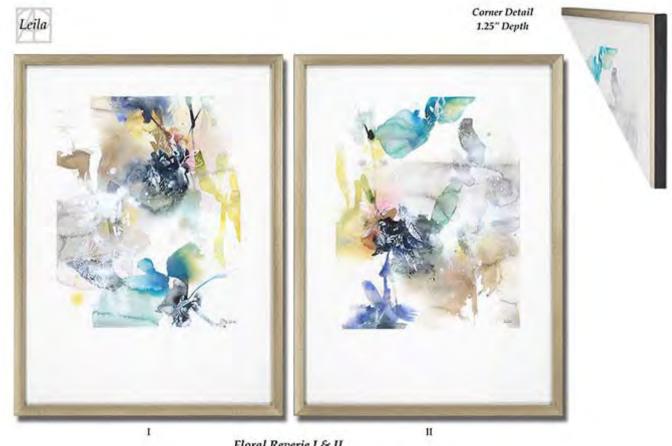

#### Floral Reverie I & II HF16-151AB-LEIL

Medium: Painting on Paper Image Size: 20 x 16 Overall Size: 31.25 x 23.25 x 1.25 ©Phoenix Art Group, Inc. phxartgroup.com 800-842-5487

# FLORAL REVERIE I (GAL RES)

HF16-151A-LEIL Painting on Paper Image Size: 20 X 16

Retail Price: \$1,080

# FLORAL REVERIE II (GAL RES)

HF16-151B-LEIL Painting on Paper Image Size: 20 X 16

Retail Price: \$1,080