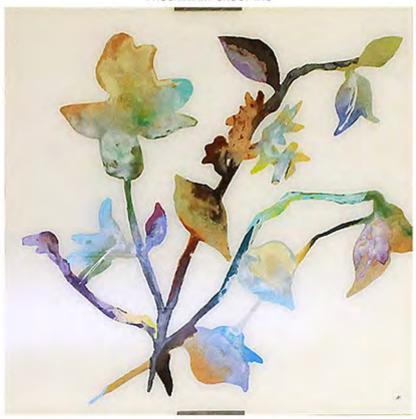

## SHARDS III

HF14-027C-DUPR

Painting with Mixed Media on Canvas

Image Size: 30 X 30

Retail Price: \$720