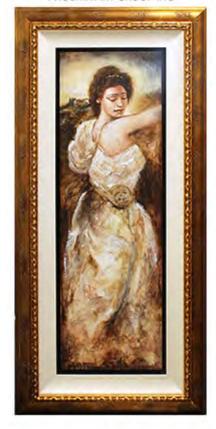

#### PHOENIX ART GROUP INC

CLASSIC PORTRAIT I U-11600 Painting on Canvas Overall Size: 73.25 X 32.75 X 1.5

PHXARTGROUP.COM 800-842-5487

## CLASSIC PORTRAIT I

U-11600 Painting on Canvas Image Size:

Retail Price: \$2,200