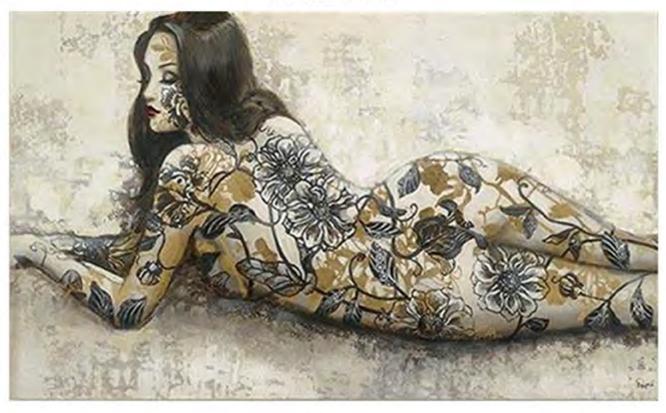

## **TATUARE**

U-11604

Painting with Mixed Media on Canvas

Image Size: 30 X 50

Retail Price: \$2,438