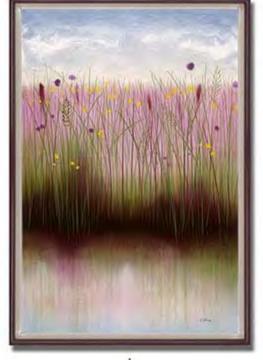

## Saffron Ridge HF14-026-DUPR

MF14-026-DUPR
Medium: Painting with
Mixed Media on Canvas
Image Size: 32 x 50
Overall Size: 38.25 x 56.25 x 2.5
©Phoenix Art Group, Inc.

## **SAFFRON RIDGE**

HF14-026-DUPR

Painting with Mixed Media on Canvas

Image Size: 32 X 50

Retail Price: \$1,280