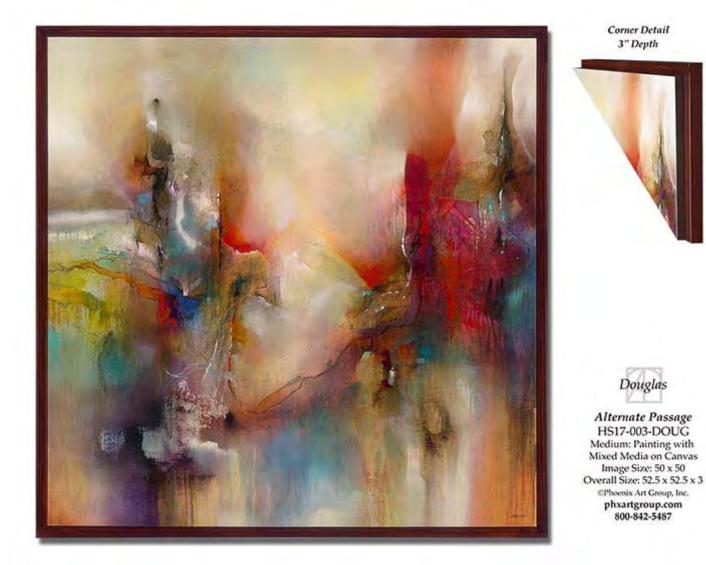

# **UNITE II**

HS14-806B-DOMI

Painting with Mixed Media on Metal

Image Size: 28 X 28

Retail Price: \$2,025

Corner Detail 3" Depth

Alternate Passage HS17-003-DOUG

EPhoenix Art Group, Inc. phxartgroup.com 800-842-5487

**ALTERNATE PASSAGE** 

HS17-003-DOUG Painting with Mixed Media on Canvas

Image Size: 50 X 50

Retail Price: \$5,600