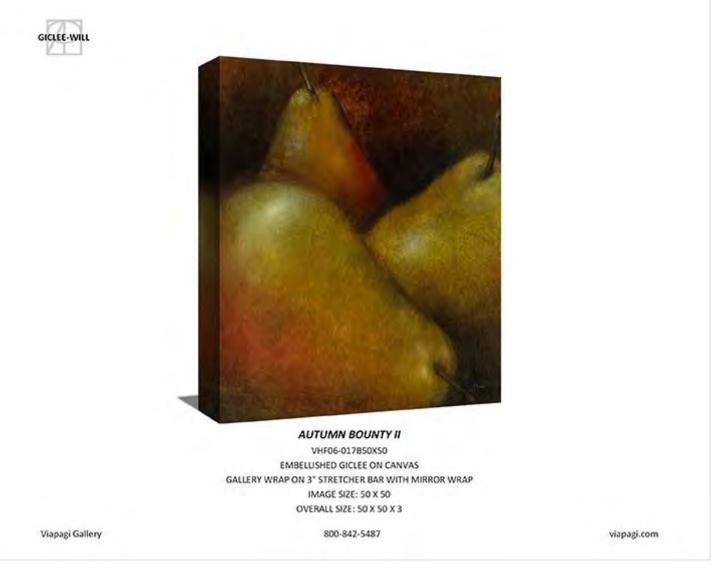

# **AUTUMN BOUNTY II**

VHF06-017B50X50 Embellished Giclee on Canvas

Image Size: 50 X 50

Retail Price: \$515

Douglas

Behind Tuscan Doors I
HF02-310A-VF
Medium: Embellished
Giclee on Canvas
Image Size: 20 x 16
Overall Size: 22 x 18 x 2
@Phoenix Art Group, Inc.