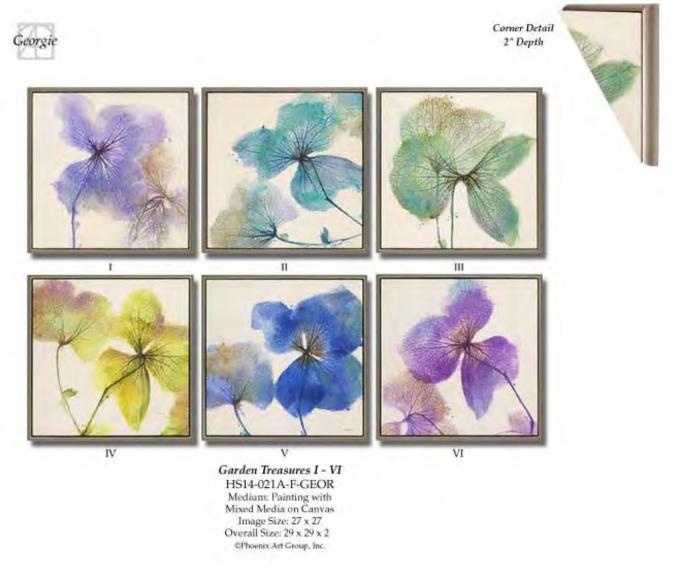

## **GARDEN TREASURES I**

HS14-021A-GEOR

Painting with Mixed Media on Canvas

Image Size: 27 X 27

Retail Price: \$610

OUTFLOW
AVERY
U-11208
Painting with Mixed
Media on Wood
Overall Size: 40 X 40 X 2
©Phoenix Art Group, Inc.