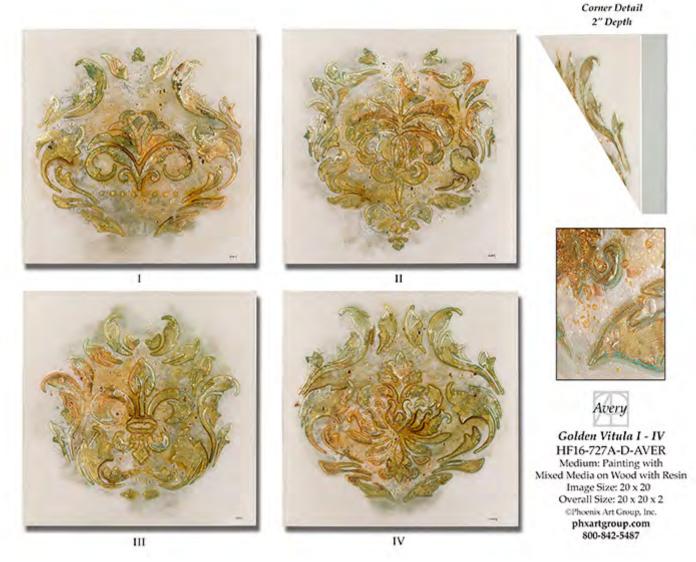

# **GOLDEN VITULA I**

HF16-727A-AVER

Painting w/MM on Wood w/Resin

Image Size: 20 X 20

Retail Price: \$1,240

# **GOLDEN VITULA II**

HF16-727B-AVER

Painting w/MM on Wood w/Resin

Image Size: 20 X 20

Retail Price: \$1,240

# **GOLDEN VITULA III**

HF16-727C-AVER

Painting w/MM on Wood w/Resin

Image Size: 20 X 20

Retail Price: \$1,240

# **GOLDEN VITULA IV**

HF16-727D-AVER

Painting w/MM on Wood w/Resin

Image Size: 20 X 20

Retail Price: \$1,240

Comer Detail 2.5" Depth

La Gara
HF16-020-DUPR
Medium: Painting with
Mixed Media on Canvas
Image Size: 48 x 48
Overall Size: 50.75 x 50.75 x 2.5
OPhoenix Art Group, Inc.
phxartgroup.com
800-842-5487