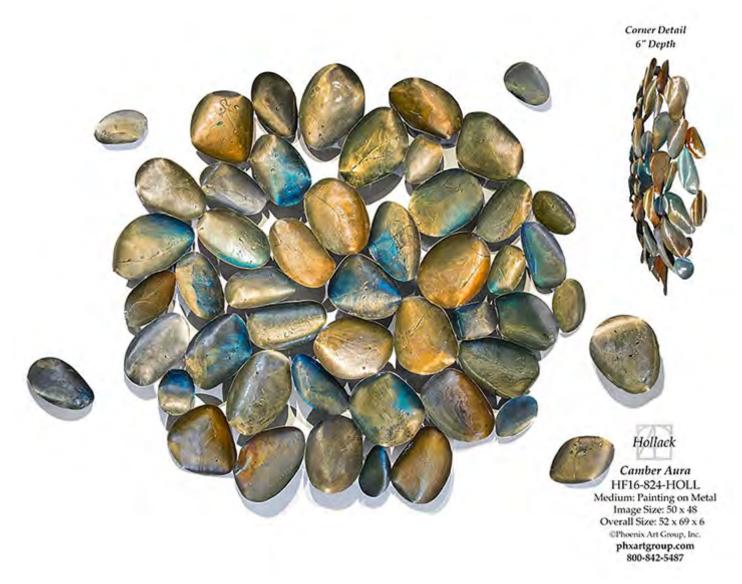

## **CAMBER AURA**

HF16-824-HOLL Painting on Metal

Image Size: 48 X 69
Retail Price: \$9,718