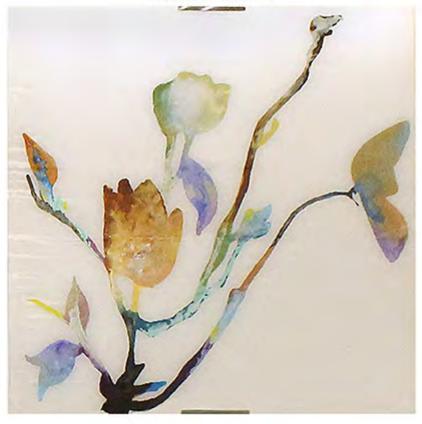

## **GARDEN TREASURES I**

HS14-021A-GEOR

Painting with Mixed Media on Canvas

Image Size: 27 X 27

Retail Price: \$610

OUTFLOW
AVERY
U-11208
Painting with Mixed
Media on Wood
Overall Size: 40 X 40 X 2
©Phoenix Art Group, Inc.