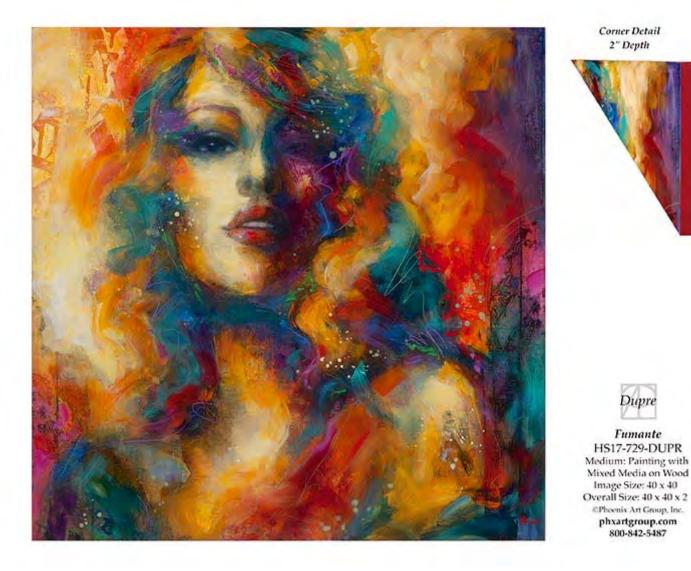

#### **FUMANTE**

HS17-729-DUPR

Painting with Mixed Media on Wood

Image Size: 40 X 40

Retail Price: \$2,695

**PETAL MEMORY** 

HS16-014-NARI PAINTING ON LINEN

Image Size: 44 X 30
Retail Price: \$3,430