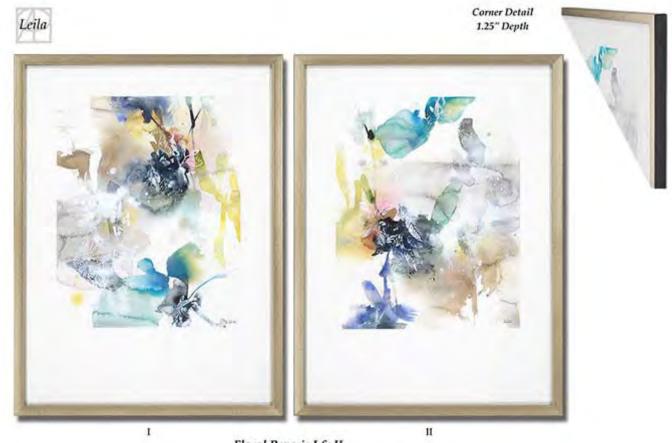

#### Floral Reverie I & II HF16-151AB-LEIL

Medium: Painting on Paper Image Size: 20 x 16 Overall Size: 31.25 x 23.25 x 1.25 ©Phoenix Art Group, Inc. phxartgroup.com 800-842-5487

# FLORAL REVERIE I (GAL RES)

HF16-151A-LEIL Painting on Paper Image Size: 20 X 16

Retail Price: \$1,080

# FLORAL REVERIE II (GAL RES)

HF16-151B-LEIL Painting on Paper Image Size: 20 X 16

Retail Price: \$1,080