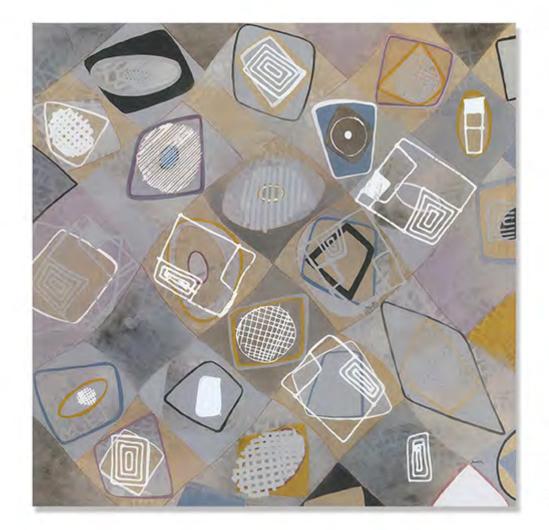

PAINTING WITH MIXED MEDIA ON PAPER
Image Size: 20 X 20
Overall Size: 41.25 X 33.25 X 1.25

## SUNSET ABSTRACT I

U-11357

Painting with Mixed Media on Paper

Image Size: 20 X 20

**Retail Price: \$975** 





## SUNSET ABSTRACT II

U-11358
PAINTING WITH MIXED MEDIA ON PAPER
Image Size: 20 X 20
Overall Size: 41.25 X 33.25 X 1.25

SUNSET ABSTRACT II

U-11358

Painting with Mixed Media on Paper

Image Size: 20 X 20

**Retail Price: \$975** 





### SUNSET ABSTRACT III

U-11359
PAINTING WITH MIXED MEDIA ON PAPER
Image Size: 20 X 20
Overall Size: 41.25 X 33.25 X 1.25

## SUNSET ABSTRACT III

U-11359

Painting with Mixed Media on Paper

Image Size: 20 X 20

**Retail Price: \$975** 



**VOYAGER II** 

HS15-811B-CARN

Painting with Mixed Media on Metal

Image Size: 20 X 20

Retail Price: \$825



Corner Detail 1.75" Depth



# Dominick

Whispering Wind
HS16-725-DOMI
Medium: Painting with
Mixed Media on Wood
Image Size: 36 x 36
Overall Size: 36 x 36 x 1.75
©Phoenix Art Group, Inc.

## WHISPERING WIND

HS16-725-DOMI

Painting with Mixed Media on Wood

Image Size: 36 X 36

Retail Price: \$1,600

#### PHOENIX ART GROUP INC



CEREMONIAL TOTEM
U-11498
Painting with Mixed Media on Canvas
Overall Size: 50 X 38 X 1

PHXARTGROUP.COM 800-842-5487

## **CEREMONIAL TOTEM**

U-11498

Painting with Mixed Media on Canvas

Image Size: 50 X 38

Retail Price: \$2,520



## **CAMBER AURA**

HF16-824-HOLL Painting on Metal

Image Size: 48 X 69
Retail Price: \$9,718

#### PHOENIX ART GROUP INC



FEMME ROUGE U-11539 Painting with Mixed Media on Wood Overall Size: 41.5 X 31.5 X 1.75



PHXARTGROUP.COM