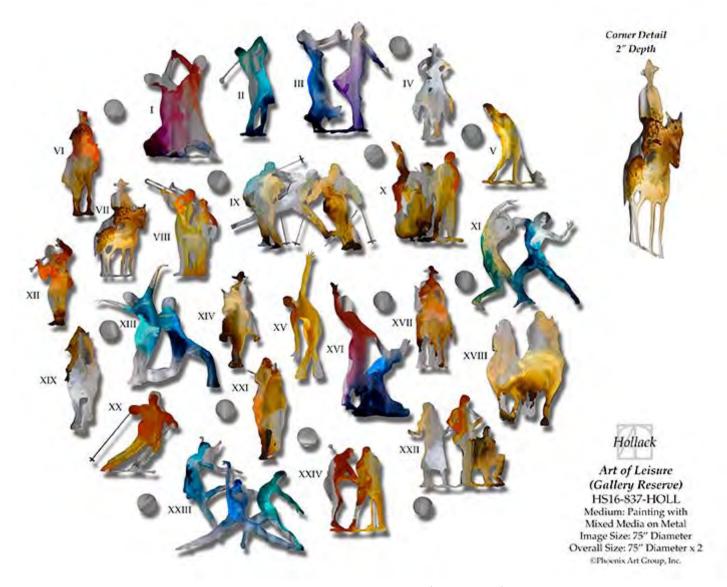

# ART OF LEISURE I (GAL RES)

HS16-837A-HOLL

Painting with Mixed Media on Metal

Image Size:

Retail Price: \$301

# ART OF LEISURE III (GAL RES)

HS16-837C-HOLL
Painting with Mixed Media on Metal
Image Size:

**Retail Price: \$301** 

# ART OF LEISURE IV (GAL RES)

HS16-837D-HOLL
Painting with Mixed Media on Metal
Image Size:

Retail Price: \$273

# ART OF LEISURE IX (GAL RES)

HS16-837I-HOLL Painting with Mixed Media on Metal Image Size:

**Retail Price: \$420** 

# ART OF LEISURE VI (GAL RES)

HS16-837F-HOLL
Painting with Mixed Media on Metal
Image Size:

Retail Price: \$273

# ART OF LEISURE VII (GAL RES)

HS16-837G-HOLL
Painting with Mixed Media on Metal
Image Size:

Retail Price: \$273

# ART OF LEISURE X (GAL RES)

HS16-837J-HOLL

Painting with Mixed Media on Metal

Image Size:

Retail Price: \$301

# ART OF LEISURE XI (GAL RES)

HS16-837K-HOLL
Painting with Mixed Media on Metal
Image Size:

**Retail Price: \$301** 

# ART OF LEISURE XIII (GAL RES)

HS16-837M-HOLL
Painting with Mixed Media on Metal
Image Size:

**Retail Price: \$301** 

# ART OF LEISURE XIV (GAL RES)

HS16-837N-HOLL
Painting with Mixed Media on Metal
Image Size:

Retail Price: \$273

# ART OF LEISURE XIX (GAL RES)

HS16-837S-HOLL
Painting with Mixed Media on Metal
Image Size:

Retail Price: \$273

# ART OF LEISURE XV (GAL RES)

HS16-8370-HOLL
Painting with Mixed Media on Metal
Image Size:

Retail Price: \$273

# ART OF LEISURE XVI (GAL RES)

HS16-837P-HOLL Painting with Mixed Media on Metal

Image Size:

Retail Price: \$301

# ART OF LEISURE XVII (GAL RES)

HS16-837Q-HOLL
Painting with Mixed Media on Metal
Image Size:

Retail Price: \$273

# ART OF LEISURE XVIII (GAL RES)

HS16-837R-HOLL

Painting with Mixed Media on Metal

Image Size:

Retail Price: \$301

# ART OF LEISURE XX (GAL RES)

HS16-837T-HOLL
Painting with Mixed Media on Metal
Image Size:

**Retail Price: \$301** 

# ART OF LEISURE XXI (GAL RES)

HS16-837U-HOLL
Painting with Mixed Media on Metal
Image Size:

**Retail Price: \$301** 

# ART OF LEISURE XXII (GAL RES)

HS16-837V-HOLL

Painting with Mixed Media on Metal

Image Size:

Retail Price: \$301

CENSE III (GAL RES)

HS16-732C-LEIL

Painting with Mixed Media on Wood