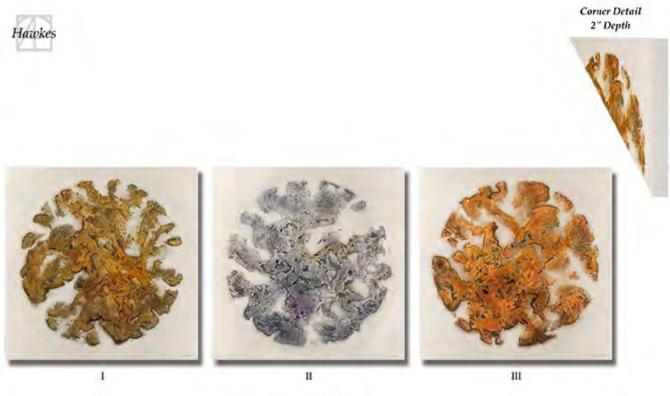

#### POLYSEMY I

HF16-743A-HAWK
Painting with Mixed Media on Wood
Image Size: 28 X 28

Retail Price: \$1,610

Polysemy I - III
HF16-743A-C-HAWK
Medium: Painting with
Mixed Media on Wood
Image Size: 28 x 28
Overall Size: 28 x 28 x 2
OPhoenix Art Group, Inc.
phxartgroup.com
800-842-5487

#### POLYSEMY II

HF16-743B-HAWK
Painting with Mixed Media on Wood
Image Size: 28 X 28

Retail Price: \$1,610

Polysemy I - III
HF16-743A-C-HAWK
Medium: Painting with
Mixed Media on Wood
Image Size: 28 x 28
Overall Size: 28 x 28 x 2
OPhornix Art Group, Inc.
phxartgroup.com
800-842-5487

#### POLYSEMY III

HF16-743C-HAWK
Painting with Mixed Media on Wood
Image Size: 28 X 28

Retail Price: \$1,610