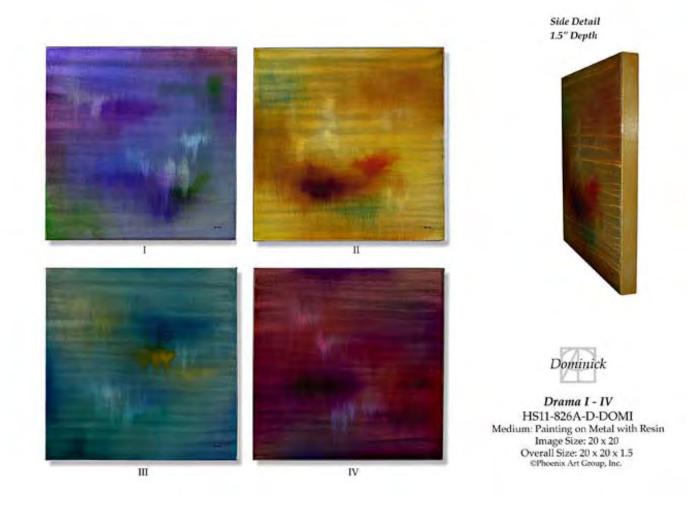

## ACROSS COUNTRY II

HS16-843B-DOMI
Painting with Mixed Media on Metal

Image Size: 28 X 28

Retail Price: \$2,138

DRAMA I

HS11-826A-DOMI Painting on Metal w/Resin

Image Size: 20 X 20

Retail Price: \$1,238

DRAMA II

HS11-826B-DOMI
Painting on Metal w/Resin
Image Size: 20 X 20

Retail Price: \$1,238

DRAMA III

HS11-826C-DOMI
Painting on Metal w/Resin
Image Size: 20 X 20

Retail Price: \$1,238

DRAMA IV

HS11-826D-DOMI
Painting on Metal w/Resin
Image Size: 20 X 20

Retail Price: \$1,238