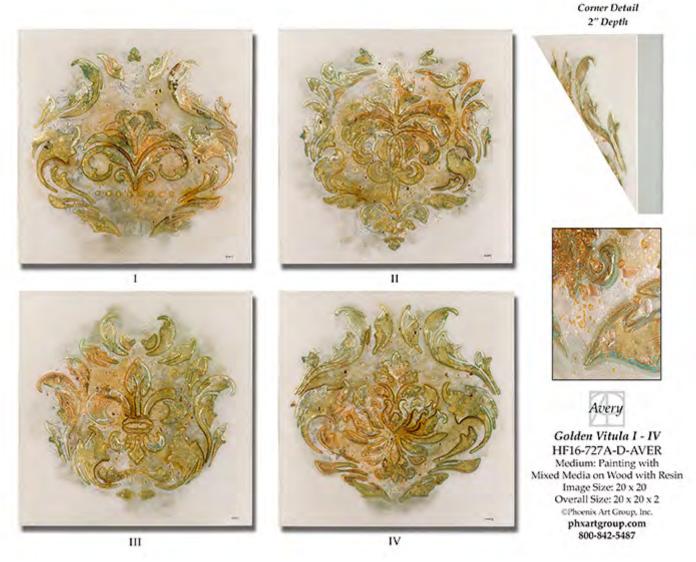

# **GOLDEN VITULA I**

HF16-727A-AVER

Painting w/MM on Wood w/Resin

Image Size: 20 X 20

Retail Price: \$1,240

# **GOLDEN VITULA II**

HF16-727B-AVER

Painting w/MM on Wood w/Resin

Image Size: 20 X 20

Retail Price: \$1,240

# **GOLDEN VITULA III**

HF16-727C-AVER

Painting w/MM on Wood w/Resin

Image Size: 20 X 20

Retail Price: \$1,240

# **GOLDEN VITULA IV**

HF16-727D-AVER

Painting w/MM on Wood w/Resin

Image Size: 20 X 20

Retail Price: \$1,240

Comer Detail 2.5" Depth

La Gara
HF16-020-DUPR
Medium: Painting with
Mixed Media on Canvas
Image Size: 48 x 48
Overall Size: 50.75 x 50.75 x 2.5
OPhoenix Art Group, Inc.
phxartgroup.com
800-842-5487