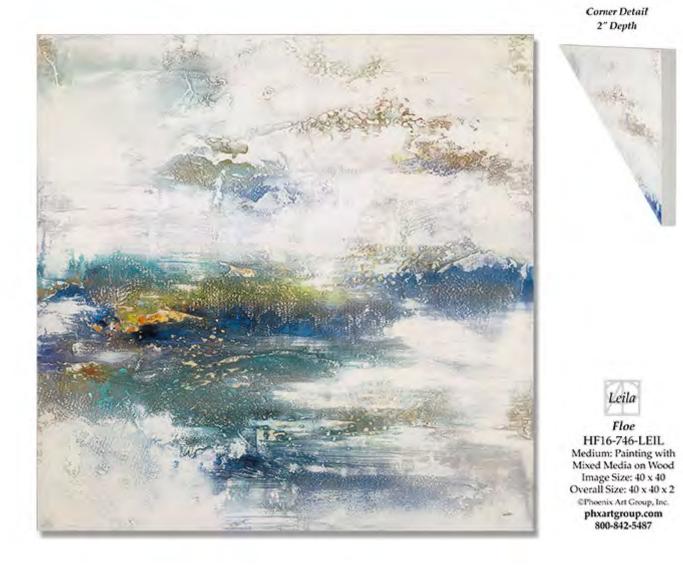

# **FLOE**

HF16-746-LEIL

Painting with Mixed Media on Wood

Image Size: 40 X 40

Retail Price: \$3,045