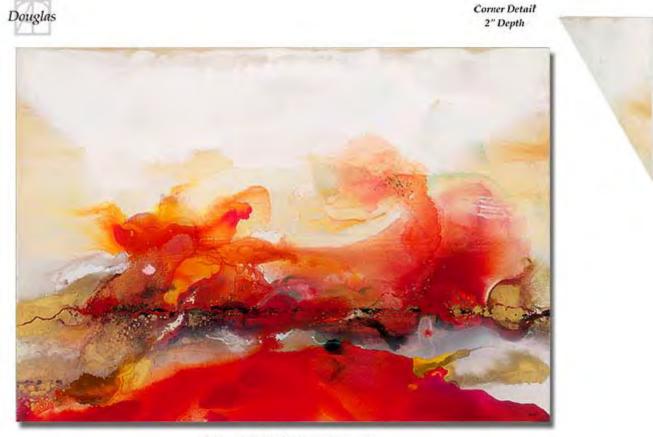

# Coronal Flow (Gallery Reserve)

HS17-728-DOUG Medium: Painting on Wood Image Size: 42 x 60 Overall Size: 42 x 60 x 2 ©Phoenix Art Group, Inc. phxartgroup.com 800-842-5487

# CORONAL FLOW (GAL RES)

HS17-728-DOUG

Painting on Wood

Image Size: 42 X 60

Retail Price: \$3,675