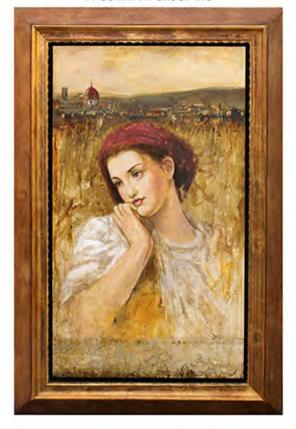

#### PHOENIX ART GROUP INC

CLASSIC PORTRAIT I U-11600 Painting on Canvas Overall Size: 73.25 X 32.75 X 1.5

PHXARTGROUP.COM 800-842-5487

## CLASSIC PORTRAIT I

U-11600 Painting on Canvas Image Size:

Retail Price: \$2,200