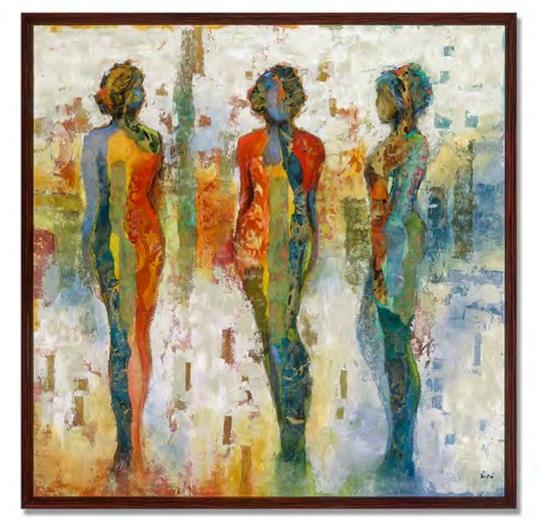

## CLASSIC PORTRAIT I

U-11600 Painting on Canvas Image Size:

Retail Price: \$2,200