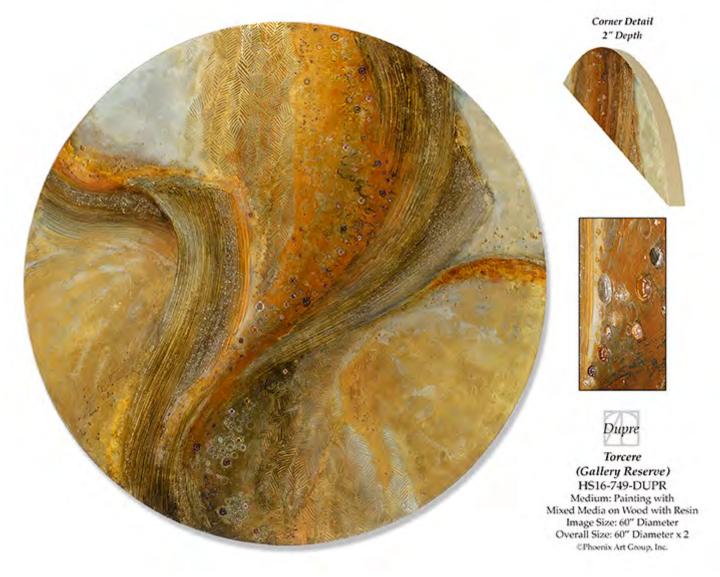

# TORCERE (GAL RES)

HS16-749-DUPR

Painting w/MM on Wood w/Resin

Image Size: 60" DIA

Retail Price: \$7,960