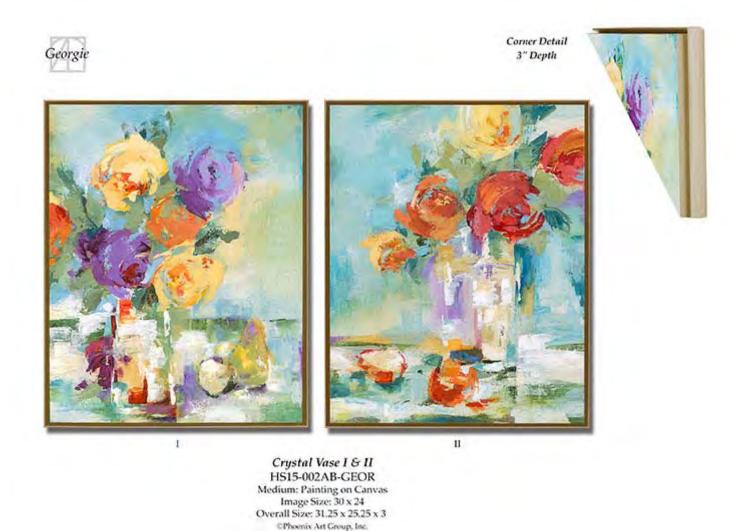

# CRYSTAL VASE I

HS15-002A-GEOR

Painting with Mixed Media on Canvas

Image Size: 30 X 24

Retail Price: \$1,138

## CRYSTAL VASE II

HS15-002B-GEOR

Painting with Mixed Media on Canvas

Image Size: 30 X 24

Retail Price: \$1,138