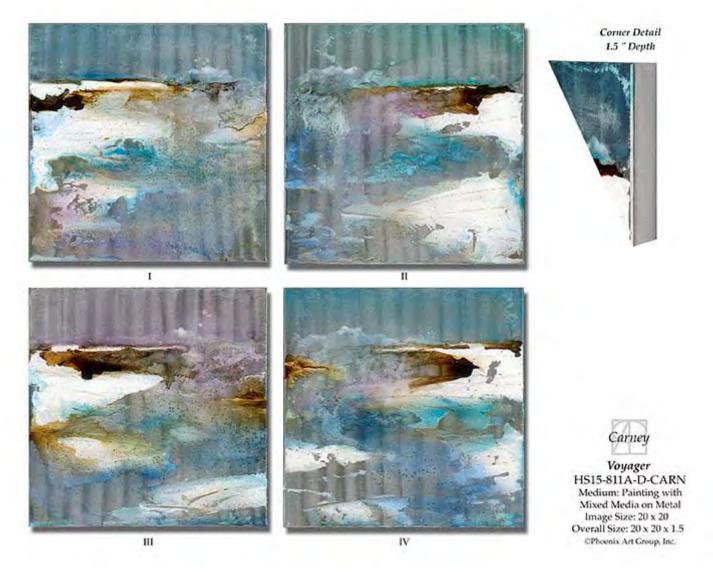

nting with Mixed Media on Canvas

Image Size: 50 X 60

Retail Price: \$3,150





### SUNSET ABSTRACT I

U-11357
PAINTING WITH MIXED MEDIA ON PAPER
Image Size: 20 X 20
Overall Size: 41.25 X 33.25 X 1.25

## SUNSET ABSTRACT I

U-11357

Painting with Mixed Media on Paper

Image Size: 20 X 20

**Retail Price: \$975** 





## SUNSET ABSTRACT II

U-11358
PAINTING WITH MIXED MEDIA ON PAPER
Image Size: 20 X 20
Overall Size: 41.25 X 33.25 X 1.25

SUNSET ABSTRACT II

U-11358

Painting with Mixed Media on Paper

Image Size: 20 X 20

**Retail Price: \$975** 





### SUNSET ABSTRACT III

U-11359
PAINTING WITH MIXED MEDIA ON PAPER
Image Size: 20 X 20
Overall Size: 41.25 X 33.25 X 1.25

## SUNSET ABSTRACT III

U-11359

Painting with Mixed Media on Paper

Image Size: 20 X 20

**Retail Price: \$975** 



**VOYAGER II** 

HS15-811B-CARN

Painting with Mixed Media on Metal

Image Size: 20 X 20

Retail Price: \$825



Corner Detail 1.75" Depth



# Dominick

Whispering Wind
HS16-725-DOMI
Medium: Painting with
Mixed Media on Wood
Image Size: 36 x 36
Overall Size: 36 x 36 x 1.75
©Phoenix Art Group, Inc.

## WHISPERING WIND

HS16-725-DOMI

Painting with Mixed Media on Wood

Image Size: 36 X 36

Retail Price: \$1,600

#### PHOENIX ART GROUP INC



CEREMONIAL TOTEM
U-11498
Painting with Mixed Media on Canvas
Overall Size: 50 X 38 X 1

PHXARTGROUP.COM 800-842-5487

## **CEREMONIAL TOTEM**

U-11498

Painting with Mixed Media on Canvas

Image Size: 50 X 38

Retail Price: \$2,520



## **CAMBER AURA**

HF16-824-HOLL Painting on Metal

Image Size: 48 X 69
Retail Price: \$9,718

#### PHOENIX ART GROUP