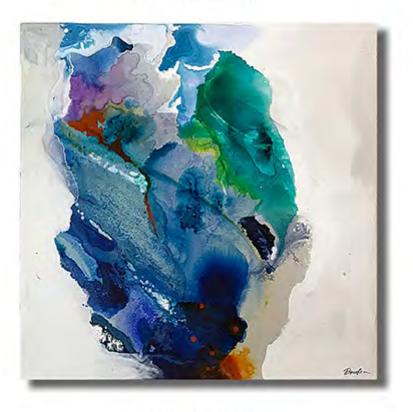

## **CAMBER AURA**

HF16-824-HOLL Painting on Metal

Image Size: 48 X 69
Retail Price: \$9,718