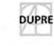

## Saffron Ridge HF14-026-DUPR

MF14-026-DUPR
Medium: Painting with
Mixed Media on Canvas
Image Size: 32 x 50
Overall Size: 38.25 x 56.25 x 2.5
©Phoenix Art Group, Inc.

## **SAFFRON RIDGE**

HF14-026-DUPR

Painting with Mixed Media on Canvas

Image Size: 32 X 50

Retail Price: \$1,280