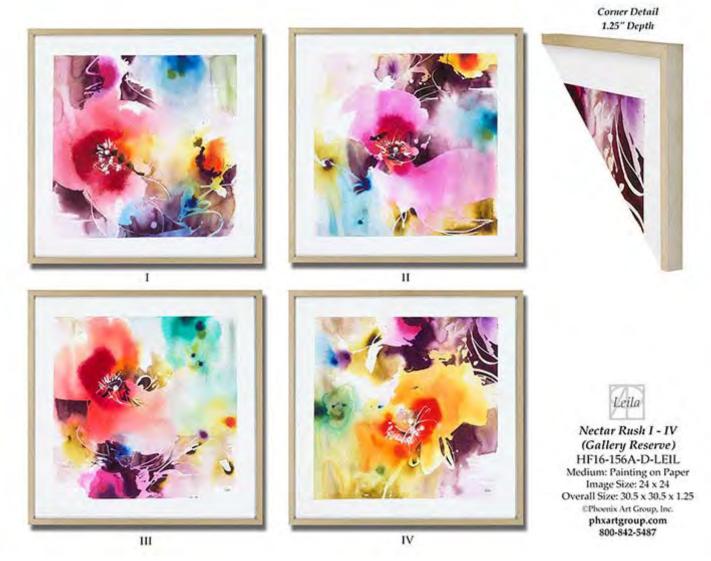

# **NECTAR RUSH I (GAL RES)**

HF16-156A-LEIL
Painting with Mixed Media on Paper

Image Size: 24 X 24

Retail Price: \$1,313

# **NECTAR RUSH II (GAL RES)**

HF16-156B-LEIL with Mixed Media on Pap

Painting with Mixed Media on Paper

Image Size: 24 X 24

Retail Price: \$1,313

# **NECTAR RUSH III (GAL RES)**

HF16-156C-LEIL

Painting with Mixed Media on Paper

Image Size: 24 X 24

Retail Price: \$1,313

# **NECTAR RUSH IV (GAL RES)**

HF16-156D-LEIL
Painting with Mixed Media on Paper
Image Size: 24 X 24

Retail Price: \$1,313