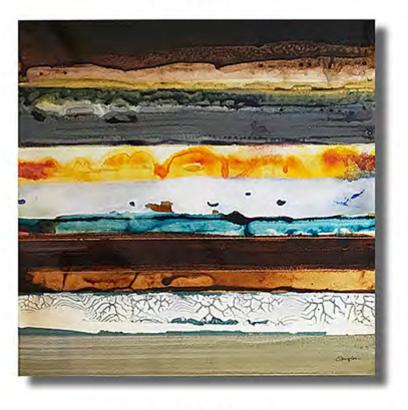

## CRYSTAL VASE II

HS15-002B-GEOR

Painting with Mixed Media on Canvas

Image Size: 30 X 24

Retail Price: \$1,138