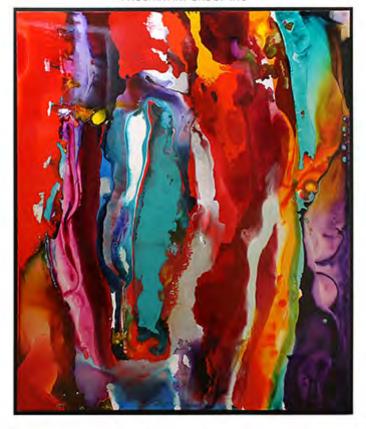

**ALTERNATE PASSAGE** 

HS17-003-DOUG Painting with Mixed Media on Canvas

Image Size: 50 X 50

Retail Price: \$5,600