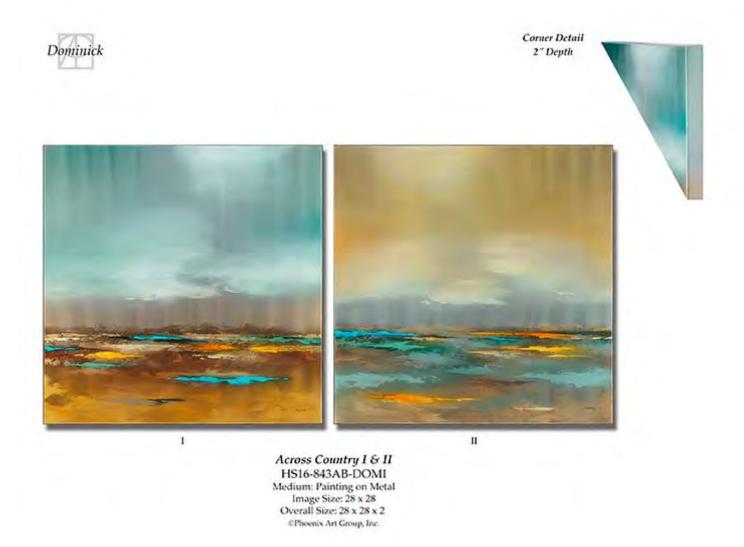

## ACROSS COUNTRY II

HS16-843B-DOMI
Painting with Mixed Media on Metal

Image Size: 28 X 28

Retail Price: \$2,138

DRAMA I

HS11-826A-DOMI Painting on Metal w/Resin

Image Size: 20 X 20

Retail Price: \$1,238

DRAMA II

HS11-826B-DOMI
Painting on Metal w/Resin
Image Size: 20 X 20

Retail Price: \$1,238

DRAMA III

HS11-826C-DOMI
Painting on Metal w/Resin
Image Size: 20 X 20

Retail Price: \$1,238

DRAMA IV

HS11-826D-DOMI
Painting on Metal w/Resin
Image Size: 20 X 20

Retail Price: \$1,238