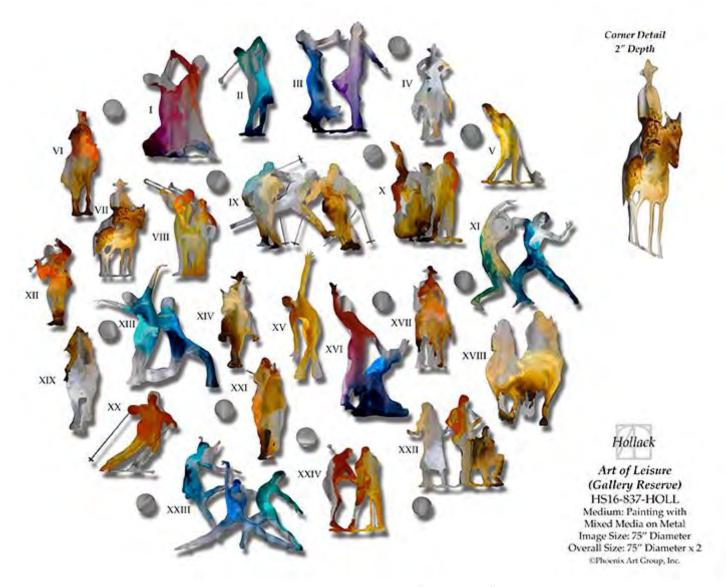

# ART OF LEISURE I (GAL RES)

HS16-837A-HOLL

Painting with Mixed Media on Metal

Image Size:

Retail Price: \$301

# ART OF LEISURE III (GAL RES)

HS16-837C-HOLL
Painting with Mixed Media on Metal
Image Size:

**Retail Price: \$301** 

# ART OF LEISURE IV (GAL RES)

HS16-837D-HOLL
Painting with Mixed Media on Metal
Image Size:

Retail Price: \$273

# ART OF LEISURE IX (GAL RES)

HS16-837I-HOLL Painting with Mixed Media on Metal Image Size:

**Retail Price: \$420** 

# ART OF LEISURE VI (GAL RES)

HS16-837F-HOLL
Painting with Mixed Media on Metal
Image Size:

Retail Price: \$273

# ART OF LEISURE VII (GAL RES)

HS16-837G-HOLL
Painting with Mixed Media on Metal
Image Size:

Retail Price: \$273

# ART OF LEISURE X (GAL RES)

HS16-837J-HOLL

Painting with Mixed Media on Metal

Image Size:

Retail Price: \$301

# ART OF LEISURE XI (GAL RES)

HS16-837K-HOLL
Painting with Mixed Media on Metal
Image Size:

**Retail Price: \$301** 

# ART OF LEISURE XIII (GAL RES)

HS16-837M-HOLL
Painting with Mixed Media on Metal
Image Size:

**Retail Price: \$301** 

# ART OF LEISURE XIV (GAL RES)

HS16-837N-HOLL
Painting with Mixed Media on Metal
Image Size:

Retail Price: \$273

# ART OF LEISURE XIX (GAL RES)

HS16-837S-HOLL
Painting with Mixed Media on Metal
Image Size:

Retail Price: \$273

# ART OF LEISURE XV (GAL RES)

HS16-8370-HOLL
Painting with Mixed Media on Metal
Image Size:

Retail Price: \$273

# ART OF LEISURE XVI (GAL RES)

HS16-837P-HOLL Painting with Mixed Media on Metal

Image Size:

Retail Price: \$301

# ART OF LEISURE XVII (GAL RES)

HS16-837Q-HOLL
Painting with Mixed Media on Metal
Image Size:

Retail Price: \$273

# ART OF LEISURE XVIII (GAL RES)

HS16-837R-HOLL

Painting with Mixed Media on Metal

Image Size:

Retail Price: \$301

# ART OF LEISURE XX (GAL RES)

HS16-837T-HOLL
Painting with Mixed Media on Metal
Image Size:

**Retail Price: \$301** 

# ART OF LEISURE XXI (GAL RES)

HS16-837U-HOLL
Painting with Mixed Media on Metal
Image Size:

**Retail Price: \$301** 

# ART OF LEISURE XXII (GAL RES)

HS16-837V-HOLL

Painting with Mixed Media on Metal

Image Size:

Retail Price: \$301

CENSE III (GAL RES)

HS16-732C-LEIL

Painting with Mixed Media on Wood