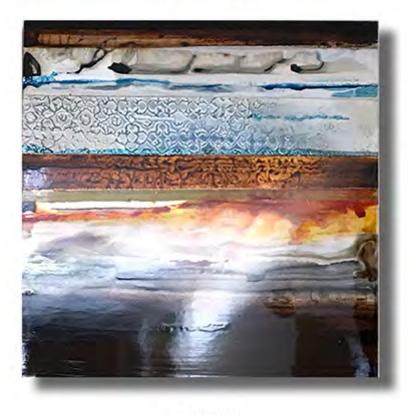

# CRYSTAL VASE I

HS15-002A-GEOR

Painting with Mixed Media on Canvas

Image Size: 30 X 24

Retail Price: \$1,138