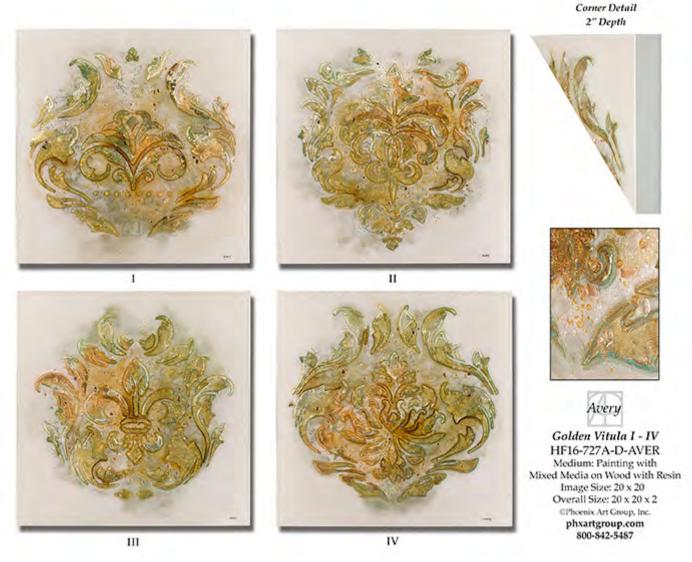

# **GOLDEN VITULA I**

HF16-727A-AVER

Painting w/MM on Wood w/Resin

Image Size: 20 X 20

Retail Price: \$1,240

# **GOLDEN VITULA II**

HF16-727B-AVER

Painting w/MM on Wood w/Resin

Image Size: 20 X 20

Retail Price: \$1,240

# **GOLDEN VITULA III**

HF16-727C-AVER

Painting w/MM on Wood w/Resin

Image Size: 20 X 20

Retail Price: \$1,240

# **GOLDEN VITULA IV**

HF16-727D-AVER

Painting w/MM on Wood w/Resin

Image Size: 20 X 20

Retail Price: \$1,240

Comer Detail 2.5" Depth

La Gara
HF16-020-DUPR
Medium: Painting with
Mixed Media on Canvas
Image Size: 48 x 48
Overall Size: 50.75 x 50.75 x 2.5
OPhoenix Art Group, Inc.
phxartgroup.com
800-842-5487