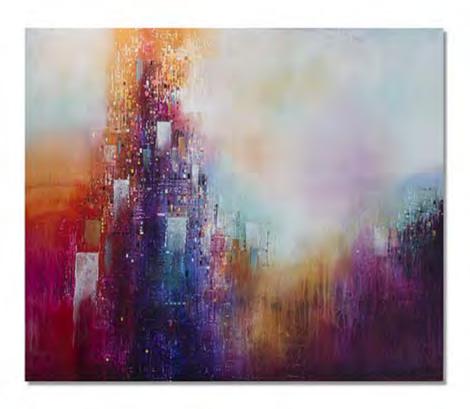

## SUMMER CITY (GAL RES)

U-11383
PAINTING WITH MIXED MEDIA ON CANVAS
Image Size: 50 X 60
Overall Size: 50 X 60 X 1

# **SUMMER CITY (GAL RES)**

U-11383

Painting with Mixed Media on Canvas

Image Size: 50 X 60

Retail Price: \$3,150