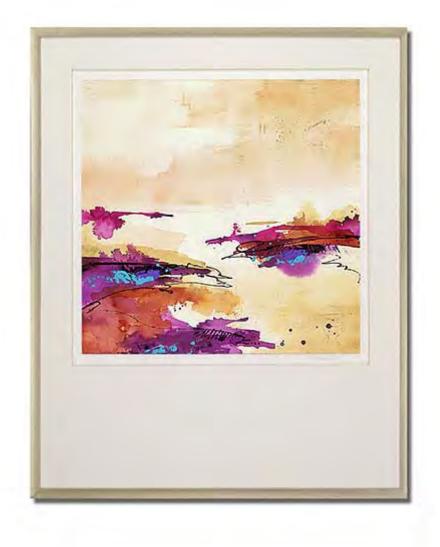

### SUNSET ABSTRACT I

U-11357
PAINTING WITH MIXED MEDIA ON PAPER
Image Size: 20 X 20
Overall Size: 41.25 X 33.25 X 1.25

## SUNSET ABSTRACT I

U-11357

Painting with Mixed Media on Paper

Image Size: 20 X 20

**Retail Price: \$975** 