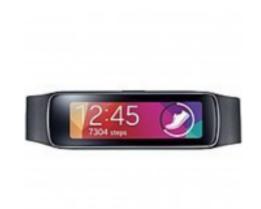

### SAMSUNG FIT ACTIVITY TRACKER

Smartwatch - 1.84-inch Super AMOLED Display - 128 x 432 - Bluetooth 4.0 - Charcoal Black

\$80.00