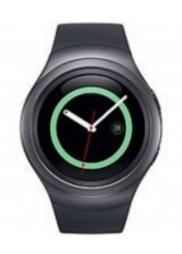

### **SAMSUNG S2 SMARTWATCH**

1.2-inch Super AMOLED Display - 4 GB Memory - Dust and Water Resistant - Wi-Fi - Dark Grey

\$120.00