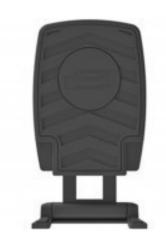

## **SMART PHONE VENT MOUNT**

A powerful magnetic mounting solution for smartphones and other portable mobile devices. \$25.00