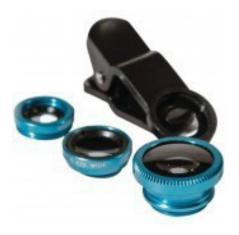

### **MOBILE 3-IN-1 CLIP-ON LENS SET**

Poser Snap Lens set includes Macro zoom lens, Wide-angle lens, and Fisheye lens.