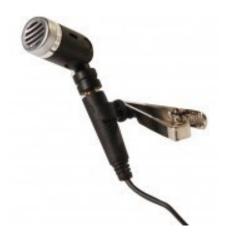

### MOBILE VIDEO MICROPHONE SET

Improves quality of videos shot on mobile device; Easy to use & portable.

\$25.00