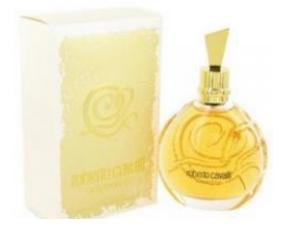

### SERPENTINE BY ROBERTO CAVALII \$149.62

This marvelous fragrance was created by Roberto Cavalli, in 2005.