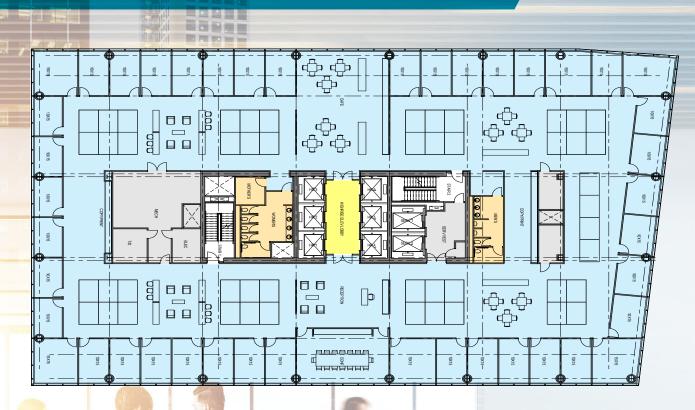

#### SAMPLE TENANT FLOOR PLAN

DELIVERY JUNE 2020
FLOORS 22-27 AVAILABLE
26,232 RSF PER FLOOR