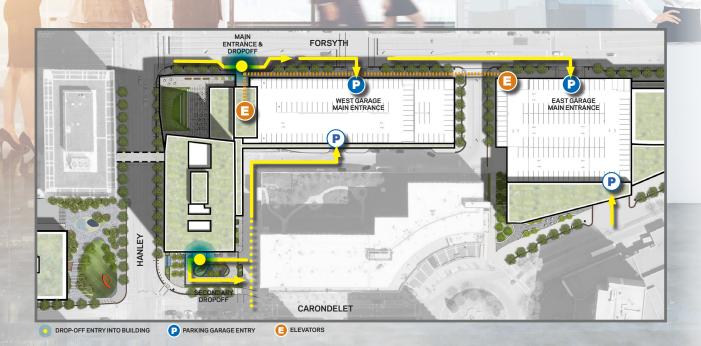

### **CENTENE CENTRE** UP TO 160,000 RSF CLASS A OFFICE SPACE FOR LEASE

TAKING CLAYTON TO NEW HEIGHTS

2é

144

IN THE R.

Manifest attent

IN MAR

# 4 redefining OEEI 3 C



#### **BUILDING AMENITIES**

- 55,000 SF Fully-Equipped Fitness Center
   (Operated by Wellbridge)
- ▶ 32,000 SF State-of-the-Art Café
- **Full Scale Conference and Training Facilities**
- Outdoor Terrace and Rooftop Dining
- ▶ 1,750 Covered Parking Stalls
- Professional Concierge Service
- ▶ 24/7/365 Security
- Carwash Services
- LEED Gold Status

DELIVERY JUNE 2020
FLOORS 22-27 AVAILABLE
26,232 RSF PER FLOOR

#### SAMPLE TENANT FLOOR PLAN



#### **BUILDING ACCESS & PARKING**



## UP TO 160,000 CONTIGUOUS SF

## IDEALLY LOCATED IN THE CENTRE OF

URBAN LIVE WORK PLAY ENVIRONMENT

ATTRACTIVE, LUXURY RESIDENTIAL MARKET



ST. LOUIS' PREMIER OFFICE SUBMARKET



ШIJ





I CON

1

0



Jim Mosby Executive Managing Director 314 746 0316 jim.mosby@cushwake.com

11

K

CUSHMAN & WAKEFIELD

Danielle Grubbs Associate 314 925 3175 danielle.grubbs@cushwake.com