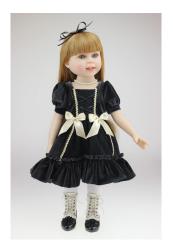

#### **BEAUTIFUL 18 INCH DOLL**

Long blonde hair, big brown or blue eyes, full vinyl body wearing a black dress.

\$75.99