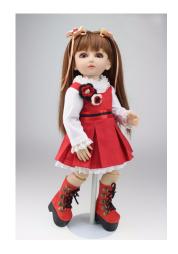

#### **BEAUTIFUL 18" BALL JOINTED DOLL**

Full vinyl body, long brown hair and brown eyes. Wearing a beautiful dress and boots.

#### **BEAUTIFUL 18 INCH DOLL**

Long blonde hair, big brown or blue eyes, full vinyl body wearing a black dress.

\$75.99