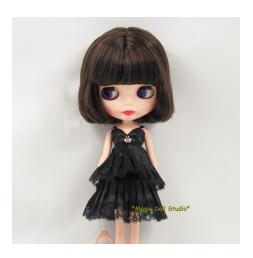

#### BEAUTIFUL NUDE BLYTHE DOLL

Short Black Hair and 11.5 Inches Tall. Pull String and Eyes Change Color and Direction.