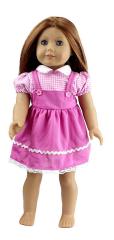

#### **BEAUTIFUL 20"BABY DOLL**

Cloth Body & Soft Vinyl Silicone Head, Hands and Legs. Hand Rooted Hair and Eyelashes.

\$109.99



#### BRIANNA - 12" BABY DOLL

Sweet Smelling Soft Bodied Baby Doll. Removable 2 Piece Outfit with Embroidered Heart and Flower.









#### **CUTE BLACK & WHITE BOOTS**

Fits 11.5 Inch Blythe Doll.

\$18.99



#### 10.5" BLONDE FASHION DOLL

Bendable hands and feet, blonde hair and wearing a pretty dress.

\$39.99



#### 4.5" DOLL WITH BEAUTIFUL GOWN

Wearing a Beautiful Gown with Tulle & Brocade Decorations.

\$24.99



#### **CUTE BEAR SUIT FOR BLYTHE**

Bear suit with hat fits 11.5 inch Blythe Doll. Doll not included.

\$8.99



#### **BEAUTIFUL PARTY GOWN**

Beautifully designed and crafted, fits 10 to 12 inch dolls. Made of cloth and lace.

\$15.99



#### PRETTY PINK PINAFORE

Fits 18 inch dolls, doll not included.

\$7.99



#### **EXQUISITE COLLECTABLE FASHION DOLL**

Highend Ball Jointed Doll, 24 inches tall with brown hair, purple and pink clothes, and garland.

\$199.99





#### **LUXURIOUS SOFA**

Fits most fashion dolls 10 to 12 inches, dolls not included.

\$41.99



#### **DOLL BUNK BED - WHITE**

For dolls up to 21 inches. Hardwood posts and rubber tips on the ladder. 6 piece bedding set included.

**\$110.99**