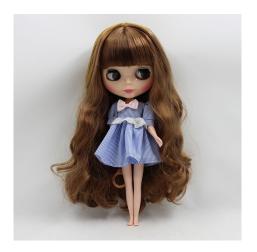

#### BEAUTIFUL NUDE BLYTHE DOLL

Long Brown Hair and 11.5 Inches Tall. Pull String and \$59.99 Eyes Change Color and Direction.