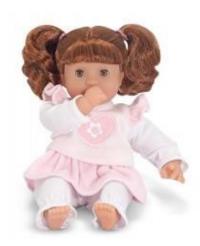

#### BRIANNA - 12" BABY DOLL

Sweet Smelling Soft Bodied Baby Doll. Removable 2 Piece Outfit with Embroidered Heart and Flower.