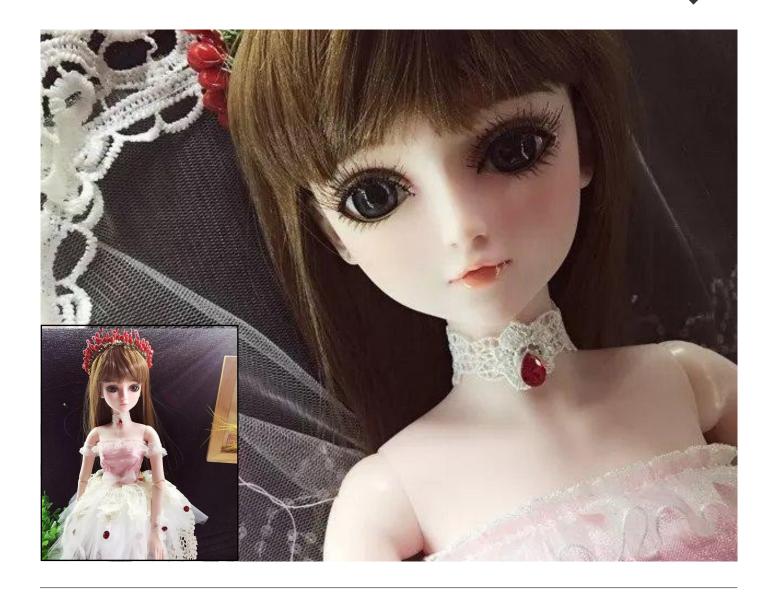

#### **BEAUTIFUL 18" BALL JOINTED DOLL**

Full vinyl body, long brown hair and brown eyes. Wearing a beautiful dress and boots.