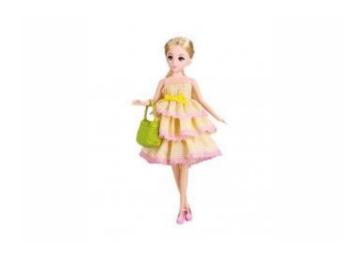

#### 10.5" BLONDE FASHION DOLL

Bendable hands and feet, blonde hair and wearing a pretty dress.

\$39.99