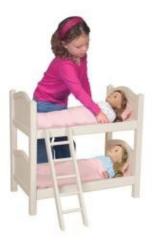

#### **DOLL BUNK BED - WHITE**

For dolls up to 21 inches. Hardwood posts and rubber tips on the ladder. 6 piece bedding set included.

**\$110.99** 