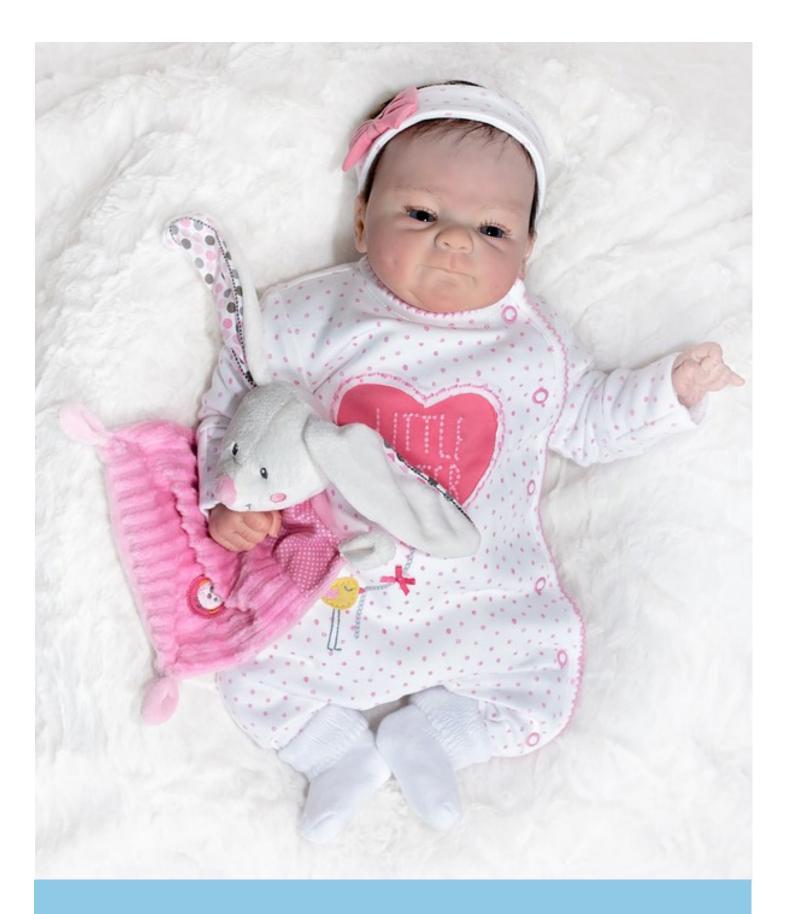

#### **BEAUTIFUL 20"BABY DOLL**

Cloth Body & Soft Vinyl Silicone Head, Hands and Legs. Hand Rooted Hair and Eyelashes.

\$109.99