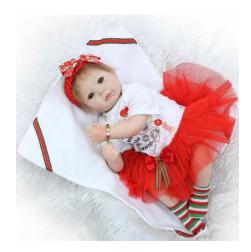

#### **BEAUTIFUL 20"BABY DOLL**

Cloth Body & Soft Vinyl Silicone Head, Hands and Legs. Hand Rooted Hair and Eyelashes.

\$109.99