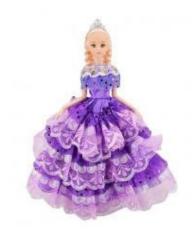

#### 4.5" DOLL WITH BEAUTIFUL GOWN

Wearing a Beautiful Gown with Tulle & Brocade Decorations.

\$24.99