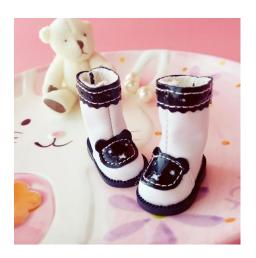

ture

Like Dolls



#### BEAUTIFUL NUDE BLYTHE DOLL

Long Brown Hair and 11.5 Inches Tall. Pull String and \$59.99 Eyes Change Color and Direction.



#### BEAUTIFUL NUDE BLYTHE DOLL

Short Black Hair and 11.5 Inches Tall. Pull String and Eyes Change Color and Direction.



#### **BEAUTIFUL 18" BALL JOINTED DOLL**

Full vinyl body, long brown hair and brown eyes. Wearing a beautiful dress and boots.



#### **BEAUTIFUL 18 INCH DOLL**

Long blonde hair, big brown or blue eyes, full vinyl body wearing a black dress.

\$75.99



#### **BEAUTIFUL 20"BABY DOLL**

Cloth Body & Soft Vinyl Silicone Head, Hands and Legs. Hand Rooted Hair and Eyelashes.

\$109.99



#### BRIANNA - 12" BABY DOLL

Sweet Smelling Soft Bodied Baby Doll. Removable 2 Piece Outfit with Embroidered Heart and Flower.









#### **CUTE BLACK & WHITE BOOTS**

Fits 11.5 Inch Blythe Doll.

\$18.99



#### 10.5" BLONDE FASHION DOLL

Bendable hands and feet, blonde hair and wearing a pretty dress.

\$39.99



#### 4.5" DOLL WITH BEAUTIFUL GOWN

Wearing a Beautiful Gown with Tulle & Brocade Decorations.

\$24.99



#### **CUTE BEAR SUIT FOR BLYTHE**

Bear suit with hat fits 11.5 inch Blythe Doll. Doll not included.

\$8.99



#### **BEAUTIFUL PARTY GOWN**

Beautifully designed and crafted, fits 10 to 12 inch dolls. Made of cloth and lace.

\$15.99



#### PRETTY PINK PINAFORE

Fits 18 inch dolls, doll not included.

\$7.99



#### **EXQUISITE COLLECTABLE FASHION DOLL**

Highend Ball Jointed Doll, 24 inches tall with brown hair, purple and pink clothes, and garland.

\$199.99





#### **LUXURIOUS SOFA**

Fits mos