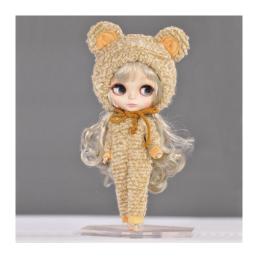

#### **CUTE BEAR SUIT FOR BLYTHE**

Bear suit with hat fits 11.5 inch Blythe Doll. Doll not included.

\$8.99