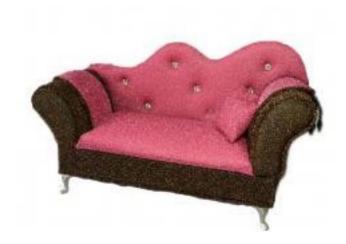

#### **LUXURIOUS SOFA**

Fits most fashion dolls 10 to 12 inches, dolls not included.

\$41.99