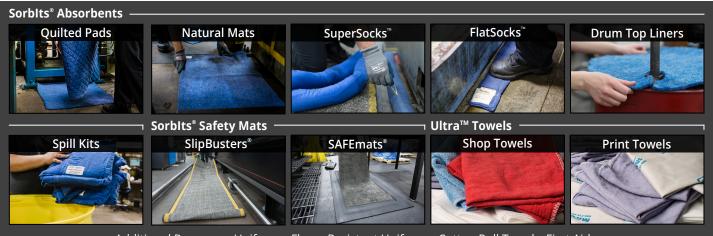

# 5 reasons to use Sorblts® & Ultras<sup>™</sup>

Pictured: Sorbits<sup>®</sup> SuperSocks<sup>™</sup> and Sorbits<sup>®</sup> Natural Mats

### Compare our products, processing and service to alternatives. We are confident you'll find our programs the **best** in the industry.

Additional Programs: Uniforms, Flame Resistant Uniforms, Cotton Roll Towels, First Aid, Office Floor Mats, Wet Mops, Dust Mops, Washroom Needs, Glove & Filter Bag Cleaning