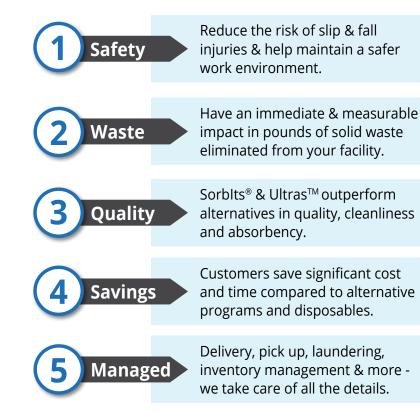

# 5 reasons to use Sorblts® & Ultras<sup>™</sup>

Pictured: Sorbits<sup>®</sup> SuperSocks<sup>™</sup> and Sorbits<sup>®</sup> Natural Mats

## SorbIts<sup>®</sup> & Ultras<sup>™</sup> are professionally laundered for reuse

Sorbits<sup>®</sup> & Ultras<sup>™</sup> are professionally laundered mats, socks, pads and towels to keep your workplace safe and support your waste reduction goals. We are confident you'll find SorbIts<sup>®</sup> & Ultras<sup>™</sup> the best program in the industry.

## How it works

A Genuine Service Excellence team will monitor your budget and manage your program completely.

You use Sorbits<sup>®</sup> Absorbents & Ultras<sup>™</sup> Towels Absorbs synthetic oils, hydraulic fluids, solvents, process fluids.

#### We manage inventory

We recommend adjustments up or down with your written approval.

You save time and money Enjoy significant cost savings compared to alternatives & disposables.

# stream

Solid waste stream elimination and environmental reporting is an important part of corporate sustainability initiatives. SorbIts<sup>®</sup> & Ultra<sup>™</sup> programs have a measurable impact in pounds of solid waste eliminated from landfill. Through the use of SorbIts<sup>®</sup>, & Ultra<sup>™</sup> solutions, your facility will: