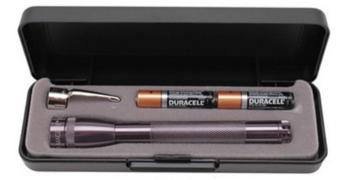

#### **MINI-MAGLITE LED FLASHLIGHT**

The heir to the original Mini Maglite® 2AAA flashlight launched 25 years ago.