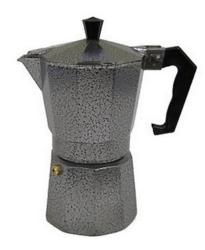

#### **GRANITE ESPRESSO COFFEE MAKER**

This traditional steam-infusion espresso maker is still one of the most popular and easiest ways to brew.

\$9.88