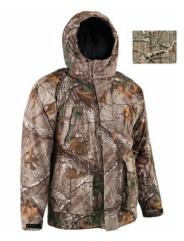

#### **INSULATED RAIN PARKA**

Wasatch Junior Rain Parka Mossy Oak Break-Up Infinity, Large.