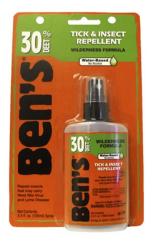

#### BEN'S 30 3.40Z PUMP SPRAY

Ben's 30 Tick & Insect Repellent offers protection from up to 8 hours.