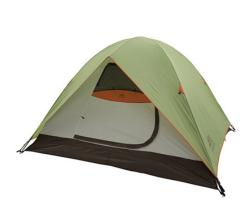

#### ALPS MOUNTAINEERING MERAMAC

The Meramac series tents are all free standing 2designs with shock corded fiberglass ferrules.

| -pole | \$129.99 |  |
|-------|----------|--|
|       |          |  |