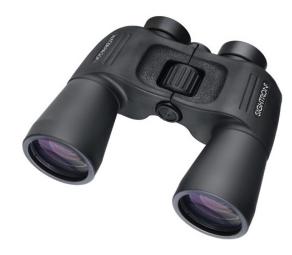

ceed your expectations.



www.patsoutdooradventure.com





6

#### ALPS MOUNTAINEERING MERAMAC

The Meramac series tents are all free standing 2designs with shock corded fiberglass ferrules.

| -pole | \$129.99 |  |
|-------|----------|--|
|       |          |  |

## CHINOOK SLEEPING BAG

Size: 75" x 33" (190 x 84 cm) Shape: rectangular. Lining: poly/cotton. Filling: 2 lbs (900 g) of Insufil 1





#### **MINI-MAGLITE LED FLASHLIGHT**

The heir to the original Mini Maglite® 2AAA flashlight launched 25 years ago.



#### **INSHORE SPINNING ROD**

Inshore or near shore, the PENN Battalion family offers the actions, balance and durability to get it done.





**PENN FISHING REEL** 

A total of 6 seals (9 seals on the live liner models) are \$159.95 used to create the Water Tight Design.





#### SIGHTRON SII BINOCULAR

SII WP Series 10x50 Binoculars.













#### **TEX SPORT COMPASS**

Texsport's Lensatic Compass has a floating luminous dial filled with liquid.





#### NITE DAWG LED COLLAR

The Nite Ize Nite Dawg LED collar cover is the answer to every night-loving dog owner's problem.





#### **GRANITE ESPRESSO COFFEE MAKER**

This traditional steam-infusion espresso maker is still one of the most popular and easiest ways to brew.

\$9.88



#### BEN'S 30 3.40Z PUMP SPRAY

Ben's 30 Tick & Insect Repellent offers protection from up to 8 hours.





#### **TRUMARK SLINGSHOT**

When the slingshot is fired, the prongs and the sights rotate 180 degrees to allow passage through fork.





#### **INSULATED RAIN PARKA**

Wasatch Junior Rain Parka Mossy Oak Break-Up Infini