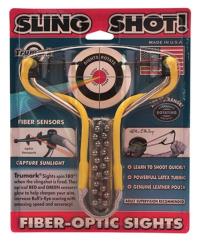

#### **TRUMARK SLINGSHOT**

When the slingshot is fired, the prongs and the sights rotate 180 degrees to allow passage through fork.