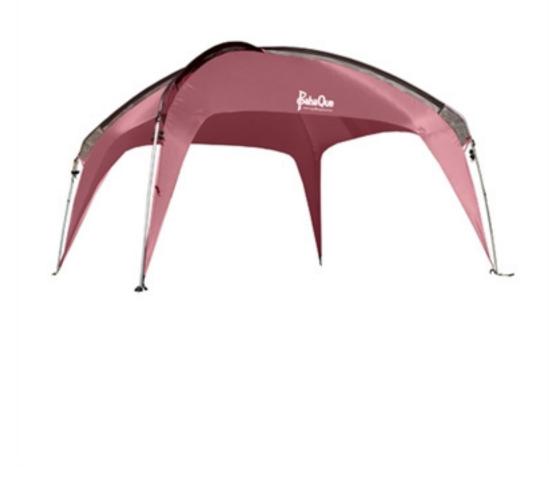

#### PAHAQUE COTTONWOOD LT 10X10

The Cottonwood LT 10x10 PINK is the Cottonwood 10x10, dressed up in PINK. The Cottonwood LT 10x10 in PINK is ideal for those who take the outdoors seriously.