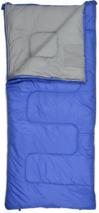

## CHINOOK SLEEPING BAG

Size: 75" x 33" (190 x 84 cm) Shape: rectangular. Lining: poly/cotton. Filling: 2 lbs (900 g) of Insufil 1