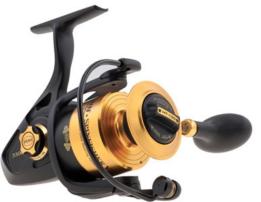

#### **INSHORE SPINNING ROD**

Inshore or near shore, the PENN Battalion family offers the actions, balance and durability to get it done.

**PENN FISHING REEL** 

A total of 6 seals (9 seals on the live liner models) are \$159.95 used to create the Water Tight Design.