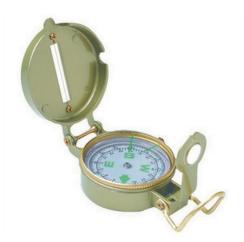

#### **TEX SPORT COMPASS**

Texsport's Lensatic Compass has a floating luminous dial filled with liquid.