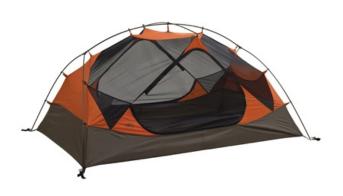

#### ALPS MOUNTAINEERING MERAMAC

The Meramac series tents are all free standing 2designs with shock corded fiberglass ferrules.

| -pole | \$129.99 |  |
|-------|----------|--|
|       |          |  |