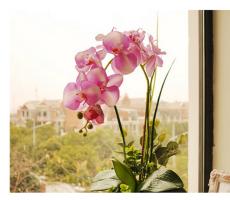

#### 1PCS ARTIFICIAL SILK ORCHID FLOWERS

Material: Silk Cloth Color: Pink / Blue / Rose Red / White / Green / Red Size: 104cm X 5 cm / 41"x2"