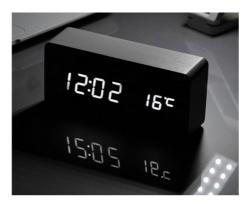

#### VOICE CONTROL WOODEN BOX ALARM

Brand New and High Quality.
Light weight.
Non-toxic,non-polluting,water-

proof,anti-corrosion.

#### VOICE CONTROL WOODEN BOX ALARM

Material: Wooden frame Adapter Output: DC 5V Power Supply: (USB / Battery) Adapter Input: USB power supply