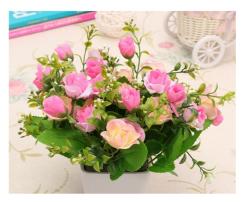

#### ARTIFICIAL SILK ROSE FLOWER PLASTIC POTS

Material: Plastic pots & Silk Color: Orange, Light purple, Purple, Pink, Rose red Size: 7 x 7 x 19cm (Pot)