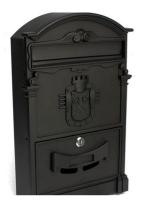

### CHECK OUT OUR BEST SELLING PRODUCTS!

GARDEN YARD RETRO MAILBOX

Material: Alloy Clock, EVA Foam Weight: About 400g Color: Silver Size: Hour hand length: 30.5cm

#### GARDEN YARD RETRO MAILBOX

Large size, can hold plenty of letters. Durable constructed with super classical and vintage style. Corrosion resistant and weather resistant.