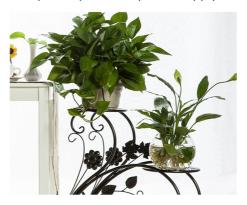

#### IRON FLOWER POT RACK

Material: Iron Color: Black, white Size: 45cm\*20cm\*42cm Weight: About 1400g