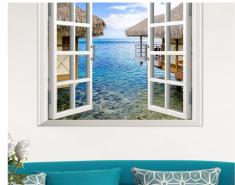

## 3D WINDOW VIEW WALL DECALS

Brand: PAG STICKER Material: PVC Pattern: Sea View Room Size: 650 x 580mm