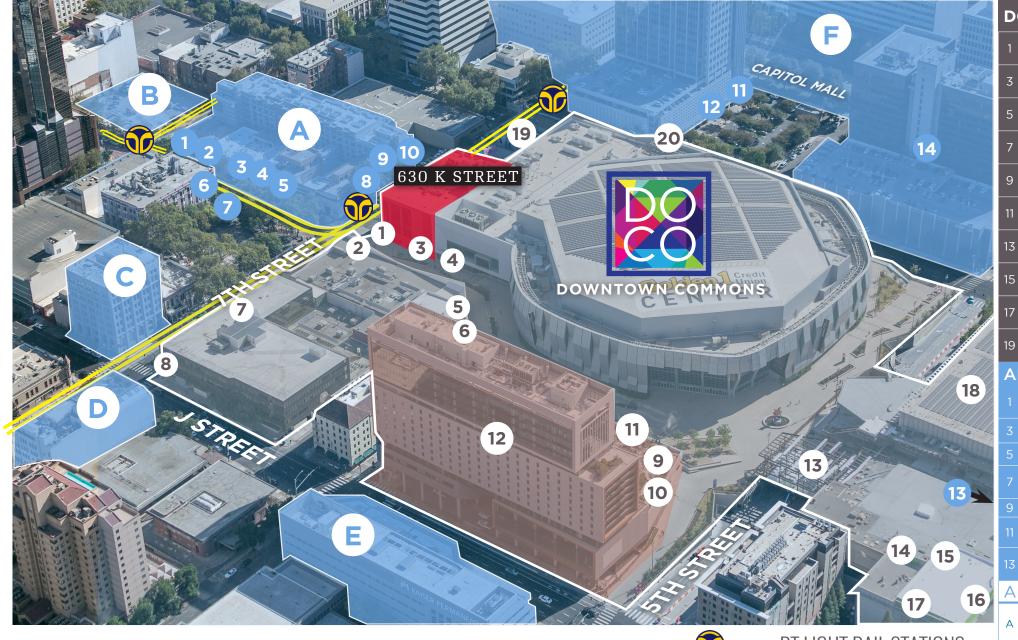

## DOWNTOWN REVITALIZATION

|                                         |                                                                                                                              |                                    | ACRAMENTO                                                                                                              |  |  |  |
|-----------------------------------------|------------------------------------------------------------------------------------------------------------------------------|------------------------------------|------------------------------------------------------------------------------------------------------------------------|--|--|--|
| <b>DOCO RETAIL</b> - 630,000 SF         |                                                                                                                              |                                    |                                                                                                                        |  |  |  |
| 1                                       | STARBUCKS<br>RESERVE                                                                                                         | 2                                  | SAUCED<br>BAR & GRILLE                                                                                                 |  |  |  |
| 3                                       | T-MOBILE                                                                                                                     | 4                                  | KINGS TEAM STORE                                                                                                       |  |  |  |
| 5                                       | HÄÄGEN-DAZS                                                                                                                  | 6                                  | ESTELLE'S                                                                                                              |  |  |  |
| 7                                       | 24HOUR FITNESS                                                                                                               | 8                                  | GOLDEN 1 CREDIT<br>UNION                                                                                               |  |  |  |
| 9                                       | PUNCH BOWL<br>SOCIAL                                                                                                         | 10                                 | UBRAN<br>OUTFITTERS                                                                                                    |  |  |  |
| 11                                      | ECHO & RIG<br>BUTCHER & STEAKHOUSE                                                                                           | 12                                 | KIMPTON HOTEL<br>THE SAWYER                                                                                            |  |  |  |
| 13                                      | STATE FARE<br>KITCHEN & BAR                                                                                                  | 14                                 | GETTA CLUE<br>STORE                                                                                                    |  |  |  |
| 15                                      | PANDA EXPRESS                                                                                                                | 16                                 | YARD HOUSE                                                                                                             |  |  |  |
| 17                                      | CINEMARK NEXT<br>GEN                                                                                                         | 18                                 | MACY'S                                                                                                                 |  |  |  |
| 19                                      | HYATT CENTRIC                                                                                                                | 20                                 | KAISER SPORTS<br>MEDICINE CENTER                                                                                       |  |  |  |
| ADJACENT RETAIL                         |                                                                                                                              |                                    |                                                                                                                        |  |  |  |
| Al                                      | DJACENT RETAIL                                                                                                               |                                    |                                                                                                                        |  |  |  |
| <b>AI</b>                               | SOLOMON'S DELICATESSEN                                                                                                       | 2                                  | KRU JAPANESE<br>CONCEPT                                                                                                |  |  |  |
|                                         | SOLOMON'S                                                                                                                    |                                    |                                                                                                                        |  |  |  |
| 1                                       | SOLOMON'S<br>DELICATESSEN                                                                                                    | 2                                  | CONCEPT                                                                                                                |  |  |  |
| 1                                       | SOLOMON'S<br>DELICATESSEN<br>MIDICI                                                                                          | 2                                  | CONCEPT<br>SMOOSH                                                                                                      |  |  |  |
| 1<br>3<br>5                             | SOLOMON'S DELICATESSEN MIDICI INSIGHT                                                                                        | 2<br>4<br>6                        | CONCEPT SMOOSH EL REY                                                                                                  |  |  |  |
| 1<br>3<br>5<br>7                        | SOLOMON'S DELICATESSEN MIDICI INSIGHT MALT MASH                                                                              | 2<br>4<br>6<br>8                   | CONCEPT SMOOSH EL REY BLAZE PIZZA                                                                                      |  |  |  |
| 1<br>3<br>5<br>7<br>9                   | SOLOMON'S DELICATESSEN  MIDICI INSIGHT  MALT MASH  PICK 6                                                                    | 2<br>4<br>6<br>8                   | CONCEPT SMOOSH EL REY BLAZE PIZZA TIGER'S MILK MORTON'S                                                                |  |  |  |
| 1<br>3<br>5<br>7<br>9<br>11             | SOLOMON'S DELICATESSEN  MIDICI INSIGHT  MALT MASH PICK 6  AMBROSIA                                                           | 2<br>4<br>6<br>8<br>10<br>12       | CONCEPT SMOOSH EL REY BLAZE PIZZA TIGER'S MILK MORTON'S STEAKHOUSE OLD SOUL CAFE                                       |  |  |  |
| 1<br>3<br>5<br>7<br>9<br>11             | SOLOMON'S DELICATESSEN  MIDICI INSIGHT  MALT MASH PICK 6  AMBROSIA  HOLIDAY INN                                              | 2<br>4<br>6<br>8<br>10<br>12       | CONCEPT SMOOSH EL REY BLAZE PIZZA TIGER'S MILK MORTON'S STEAKHOUSE OLD SOUL CAFE                                       |  |  |  |
| 1<br>3<br>5<br>7<br>9<br>11<br>13<br>AL | SOLOMON'S DELICATESSEN  MIDICI INSIGHT  MALT MASH PICK 6  AMBROSIA  HOLIDAY INN  DJACENT NEW D  700 BLOCK 137 APTS/72,000 SF | 2<br>4<br>6<br>8<br>10<br>12<br>14 | CONCEPT SMOOSH EL REY BLAZE PIZZA TIGER'S MILK MORTON'S STEAKHOUSE OLD SOUL CAFE ELOPMENT 800 BLOCK 170 APTS/20,000 SF |  |  |  |