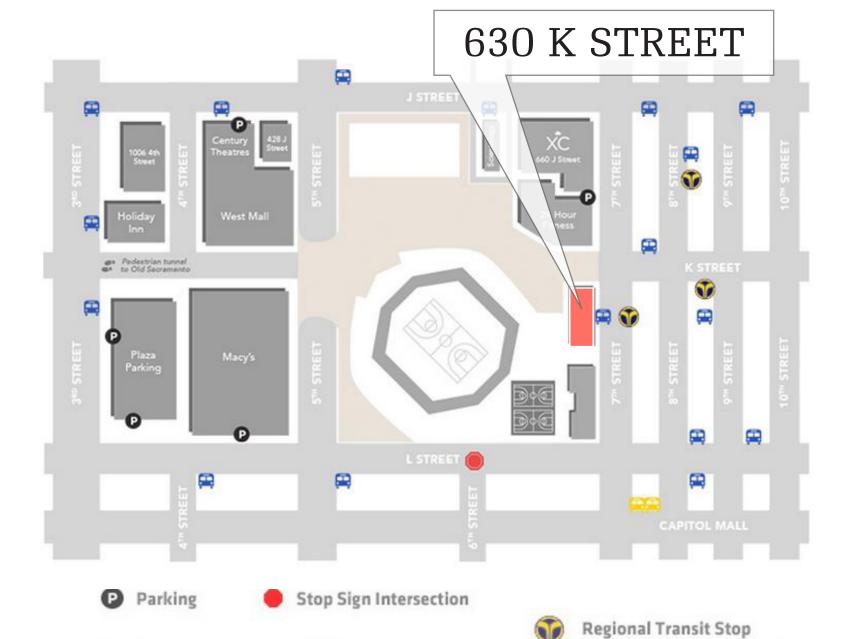

SMOOSH EL REY BLAZE PIZZA TIGER'S MILK MORTON'S STEAKHOUSE OLD SOUL CAFE                                       |  |  |  |
| 1<br>3<br>5<br>7<br>9<br>11             | SOLOMON'S DELICATESSEN  MIDICI INSIGHT  MALT MASH PICK 6  AMBROSIA  HOLIDAY INN                                              | 2<br>4<br>6<br>8<br>10<br>12       | CONCEPT SMOOSH EL REY BLAZE PIZZA TIGER'S MILK MORTON'S STEAKHOUSE OLD SOUL CAFE                                       |  |  |  |
| 1<br>3<br>5<br>7<br>9<br>11<br>13<br>AL | SOLOMON'S DELICATESSEN  MIDICI INSIGHT  MALT MASH PICK 6  AMBROSIA  HOLIDAY INN  DJACENT NEW D  700 BLOCK 137 APTS/72,000 SF | 2<br>4<br>6<br>8<br>10<br>12<br>14 | CONCEPT SMOOSH EL REY BLAZE PIZZA TIGER'S MILK MORTON'S STEAKHOUSE OLD SOUL CAFE ELOPMENT 800 BLOCK 170 APTS/20,000 SF |  |  |  |



| PUBLIC TRANSPORTATION                         |         |        |            |  |  |
|-----------------------------------------------|---------|--------|------------|--|--|
|                                               | DRIVE   | WALK   | DISTANCE   |  |  |
| ST. ROSE OF LIMA<br>PARK - 7TH & K<br>TRANSIT | 2 MINS  | 2 MINS | 0.1 mi     |  |  |
| 7TH & CAPITOL<br>TRANSIT STOP                 | 1 MIN   | 3 MINS | 0.1 mi     |  |  |
| 8TH & K TRANSIT<br>STOP                       | 2 MINS  | 4 MINS | 0.2 mi     |  |  |
| ST. ROSE OF LIMA<br>PARK - 9TH & K<br>TRANSIT | 2 MINS  | 4 MINS | 0.2 mi     |  |  |
| 8TH & CAPITOL<br>TRANSIT STOP                 | 2 MINS  | 5 MINS | 0.2 mi     |  |  |
| AMTRAK STATION                                | 4MINS   | 9MINS  | 0.8 mi     |  |  |
| AIRP