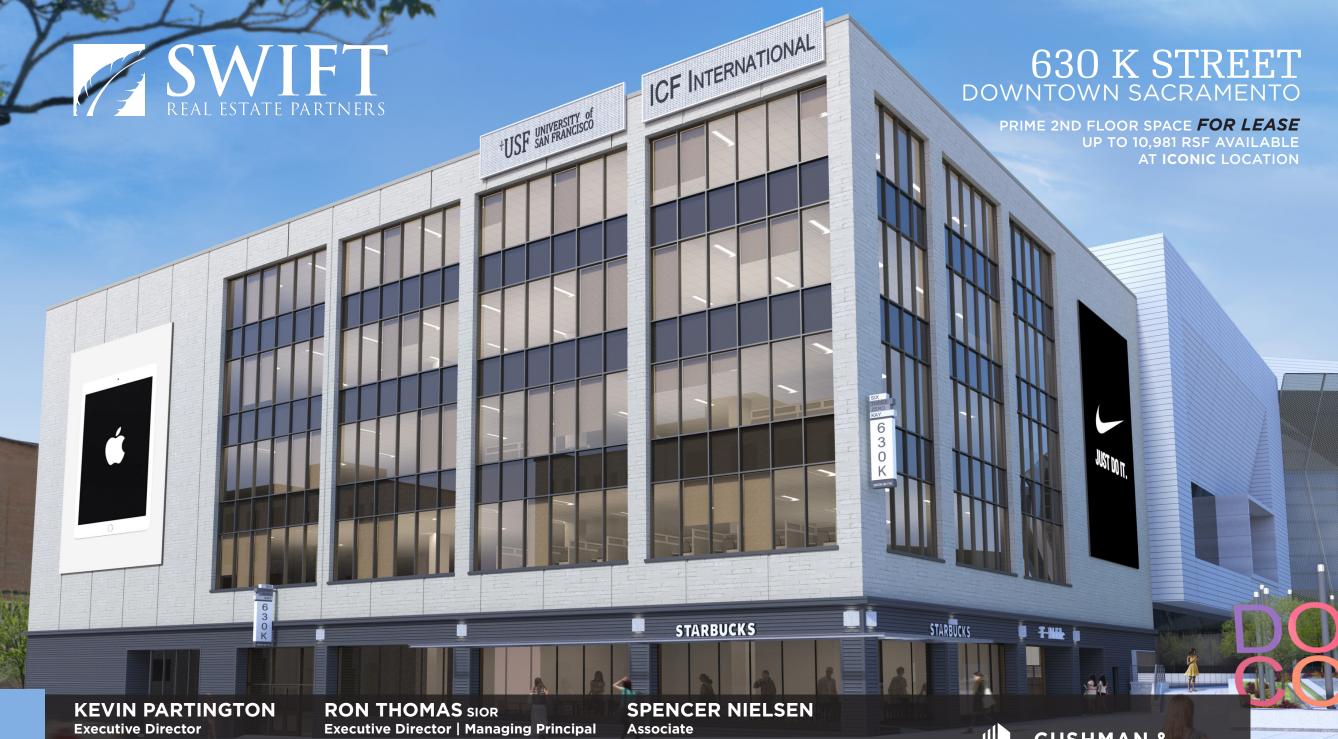

## 630 K STREET DOWNTOWN SACRAMENTO

## HIGHLIGHTS

±10,981 RSF of Premier CBD Creative Office Space

13' Ceiling Heights

Floor to Ceiling Glass

Open Floor Plan ideal for Collaborative Office Environments

Located in the Heart of Sacramento's New Entertainment District

**Distintive Building Signage Available** 

Surrounded by Restaurants, Bars, Cafe's, Shopping, Fitness Facilities and Various Entertainment Amenities

Convenient Light Rail, Bus Stop, Amtrak and Freeway Access