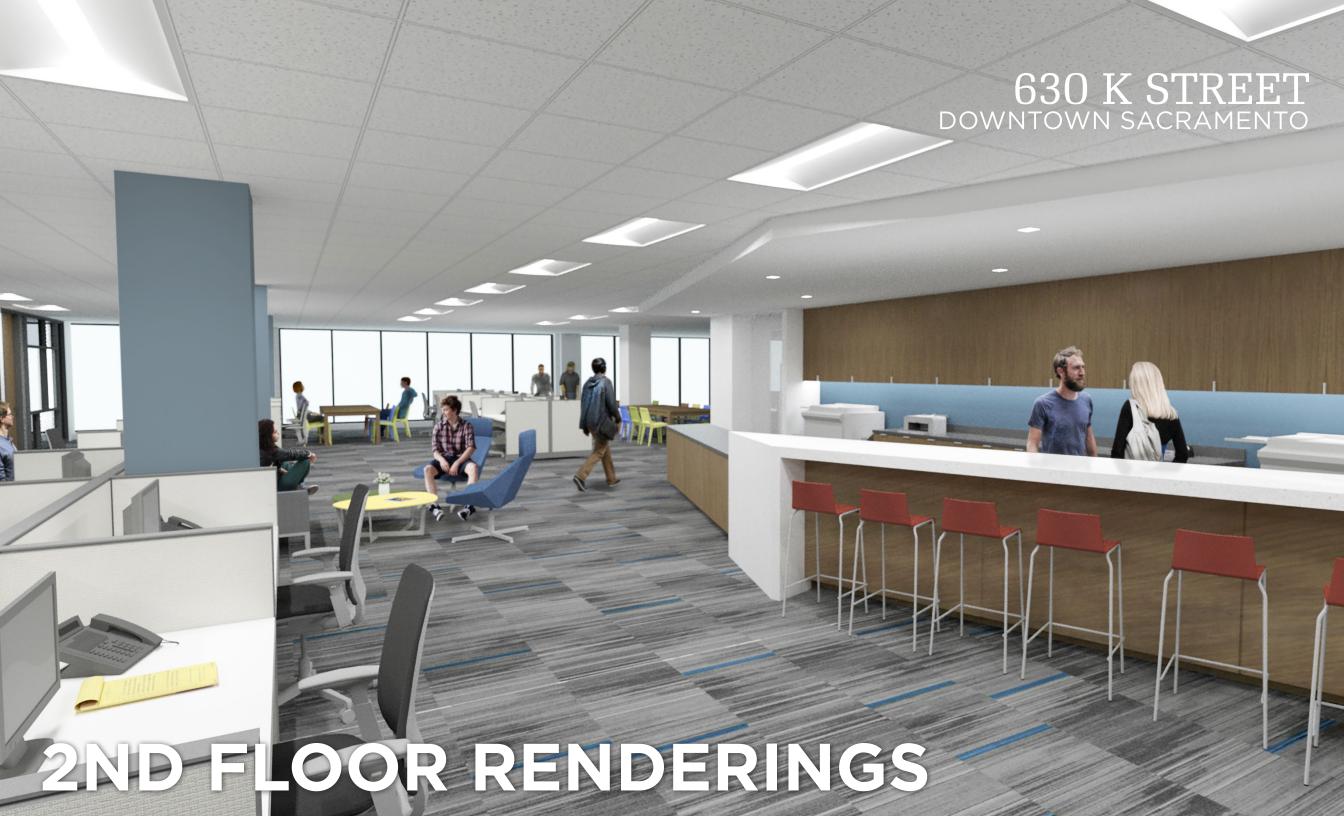

## HIGHLIGHTS

±10,981 RSF of Premier CBD Creative Office Space

13' Ceiling Heights

Floor to Ceiling Glass

Open Floor Plan ideal for Collaborative Office Environments

Located in the Heart of Sacramento's New Entertainment District