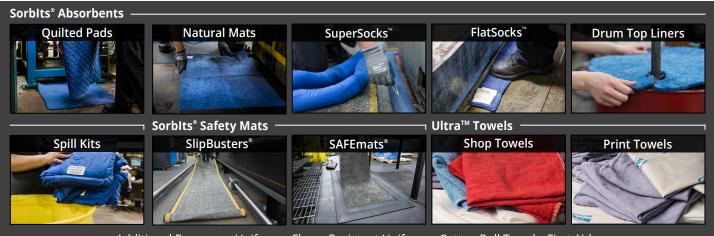

FRIENDS OF 🔀 🗖

Pictured: Sorbits<sup>®</sup> SuperSocks<sup>™</sup> and Sorbits<sup>®</sup> Natural Mats

## SorbIts<sup>®</sup> & Ultras<sup>™</sup> are professionally laundered for reuse

Sorbits<sup>®</sup> & Ultras<sup>™</sup> are professionally laundered mats, socks, pads and towels to keep your workplace safe and support your waste reduction goals. We are confident you'll find SorbIts<sup>®</sup> & Ultras<sup>™</sup> the best program in the industry.

# Simple, hassle-free programs

Pictured: Ultra™ Red Shop Towels

### Compare our products, processing and service to alternatives. We are confident you'll find our programs the **best** in the industry.

Additional Programs: Uniforms, Flame Resistant Uniforms, Cotton Roll Towels, First Aid, Office Floor Mats, Wet Mops, Dust Mops, Washroom Needs, Glove & Filter Bag Cleaning