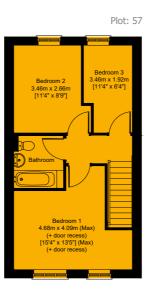

#### 3 Bedroom Houses

Plots: 57, 58\*, 148\*, 151\*, 196\*, 197\*, 199\* & 200\*

\* Plot layouts and dimensions may differ

3 Bedroom Houses Plots: 50 & 198\*

\* Plot layouts and dimensions may differ