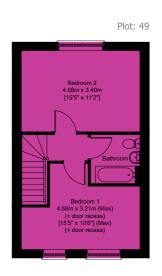

#### 2 Bedroom Houses

Plots: 49, 59\*, 60\*, 61\*, 62\*, 142\*, 143\*, 149\* & 150\*

\* Plot layouts and dimensions may differ