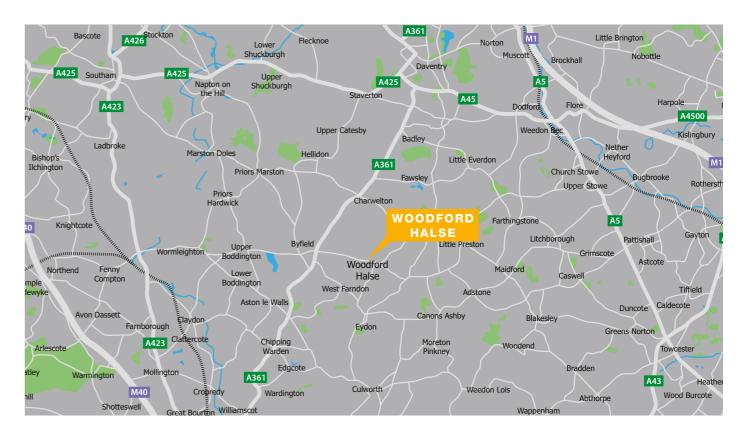

### Location

Woodford Halse is a busy and vibrant village with a number of every day amenities available nearby including a variety of shops and supermarkets, a post office, library and pharmacy.

Woodford Halse benefits from a delightful rural setting, but lies within close proximity to Northampton, Milton Keynes and Oxford. The development of Woodford Meadows offers a picturesque village location, with a host of facilities on its doorstep.

With only a short distance of 6 miles away, Daventry town centre offers a wide range of shopping and leisure opportunities, with regular bus services running to and from the village.

<sup>\*\*</sup> Properties may be subject to a monthly service charge.