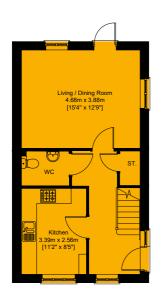

# **Floor Plans**

#### 2 Bedroom Houses

Plots: 49, 59\*, 60\*, 61\*, 62\*, 142\*, 143\*, 149\* & 150\*

\* Plot layouts and dimensions may differ

#### 3 Bedroom Houses

Plots: 57, 58\*, 148\*, 151\*, 196\*, 197\*, 199\* & 200\*

\* Plot layouts and dimensions may differ

3 Bedroom Houses Plots: 50 & 198\*

\* Plot layouts and dimensions may differ