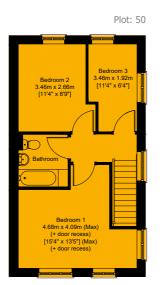

# **Floor Plans**

#### 3 Bedroom Houses

Plots: 57, 58\*, 148\*, 151\*, 196\*, 197\*, 199\* & 200\*

\* Plot layouts and dimensions may differ

3 Bedroom Houses Plots: 50 & 198\*

\* Plot layouts and dimensions may differ