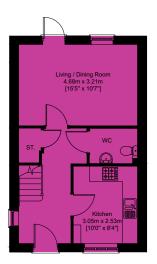

#### 2 Bedroom Houses

Plots: 49, 59\*, 60\*, 61\*, 62\*, 142\*, 143\*, 149\* & 150\*

\* Plot layouts and dimensions may differ