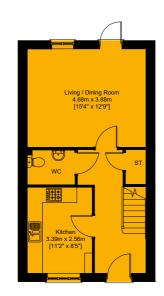

#### 3 Bedroom Houses

Plots: 57, 58\*, 148\*, 151\*, 196\*, 197\*, 199\* & 200\*

\* Plot layouts and dimensions may differ

3 Bedroom Houses Plots: 50 & 198\*

\* Plot layouts and dimensions may differ