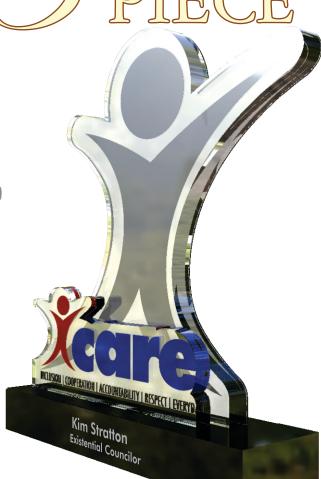

# ONE PIECE CUSTOM AWARD

ONE PIECE CUSTOM AWARD SIZES: 6" - 11" TALL FULL COLOR OR LASER IMPRINT OF YOUR LOGO ON ONE SURFACE