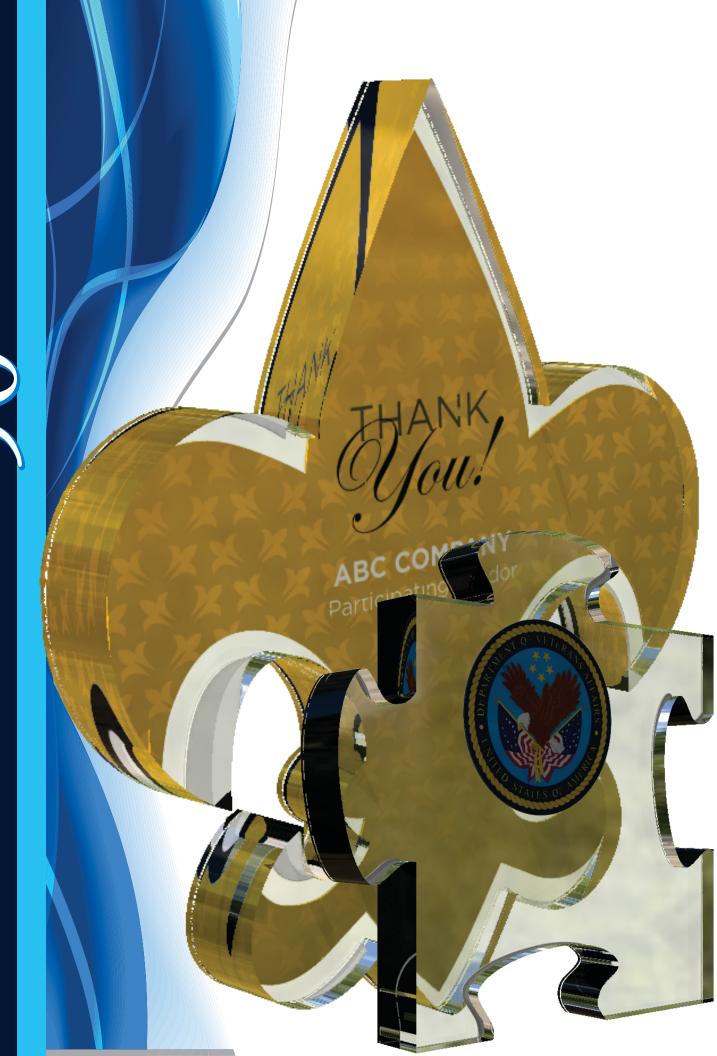

# 2 PIECE CUSTOM AWARD

CUSTOM TWO PIECE AWAR SIZES: 7" - 12" TALL FULL COLOR OR LASER IMPRIN ON MULTIPLE SURFACES

# 3 PIECE CUSTOM AWARD

3 PIECE CUSTOM AWARD SIZES: 9" - 14" TALL FULL COLOR OR LASER IMPRINT ON MULTIPLE SURFACES

Dustin Foran