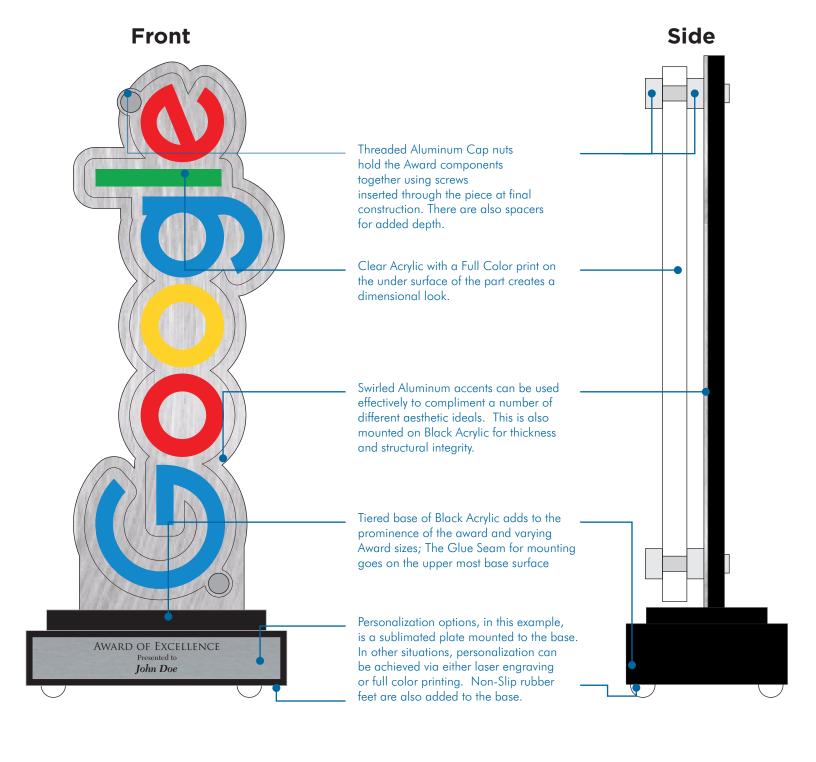

|            | PAGE |  |
|------------|------|--|
| 50 Series  | 6    |  |
| 100 Series | 10   |  |
| 200 Series | 14   |  |
| 300 Series | 18   |  |
| 400 Series | 22   |  |
| 900 Series | 26   |  |

# **OUR MISSION**

PROVIDE OUR CUSTOMERS WITH AN INNOVATIVE, PREMIUM QUALITY PRODUCT AND TO ENSURE THAT EVERY CLIENT RECEIVES A CONSTANT LEVEL OF QUALITY SERVICE, RELIABILITY, AND VALUE.

# AWARDS by LOGOCUT

1 • 2 • 3

Send us your Customers logo

LOGOCUT

We will design a signature award for FREE



2

We will produce your awards on time and on your budget!



HELKEP BOOK











# **Anatomy of an Award**







# CUSTOM PAPERWEIGHTS

CUSTOM PAPERWEIGHTS
SIZES: 3" - 6" TALL
COMBINED WITH A FULL COLOR OR LASER IMPRINT
OF YOUR LOGO ON ONE SURFACE

























# ONE PIECE CUSTOM AWARD

ONE PIECE CUSTOM AWARD SIZES: 6" - 11" TALL FULL COLOR OR LASER IMPRINT OF YOUR LOGO ON ONE SURFACE























# 2 PIECE CUSTOM AWARD

CUSTOM TWO PIECE AWAR SIZES: 7" - 12" TALL FULL COLOR OR LASER IMPRIN ON MULTIPLE SURFACES







# CUSTOM PIECE













# SERIES 3 ()

# 3 PIECE CUSTOM AWARD

3 PIECE CUSTOM AWARD SIZES: 9" - 14" TALL FULL COLOR OR LASER IMPRINT ON MULTIPLE SURFACES





Dustin Foran

















# SERIES 400







# F

# CUSTOM PLAQUES









# SERIES 900

# **CUSTOM PLAQUES**

CUSTOM PLAQUES SIZES: CAN VARY THICKNESS: MULTIPLE FULL COLOR OR LASER ENGRAVE IMPR