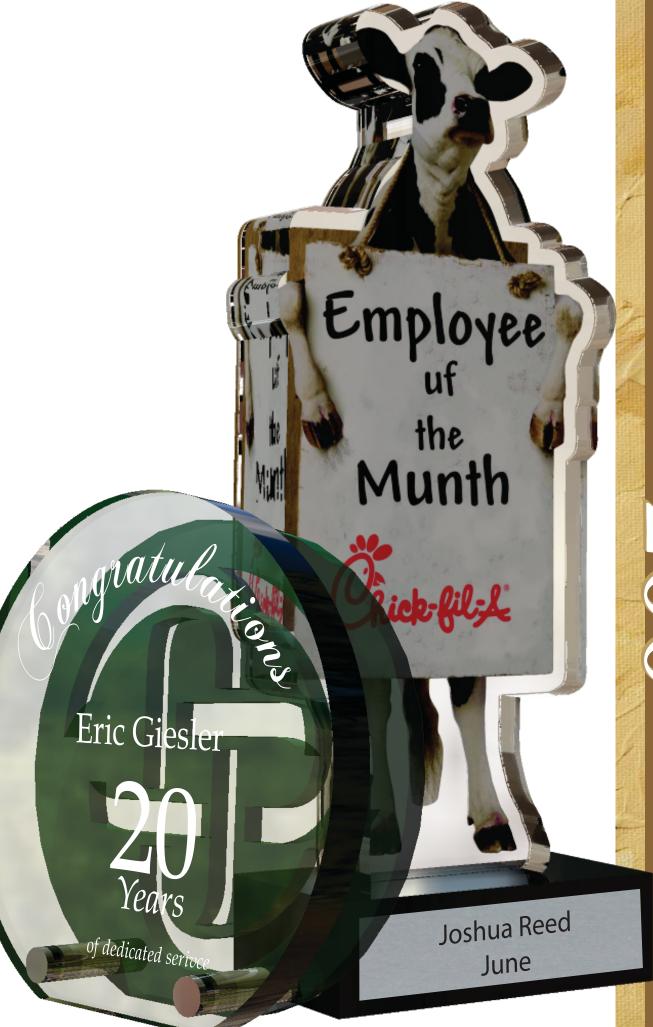

# 3 PIECE CUSTOM AWARD

3 PIECE CUSTOM AWARD SIZES: 9" - 14" TALL FULL COLOR OR LASER IMPRINT ON MULTIPLE SURFACES

Dustin Foran