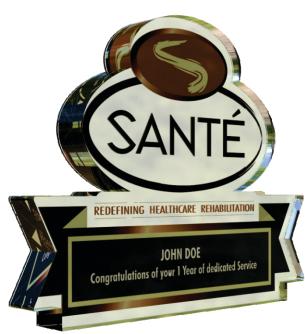

# 2 PIECE CUSTOM AWARD

CUSTOM TWO PIECE AWAR SIZES: 7" - 12" TALL FULL COLOR OR LASER IMPRIN ON MULTIPLE SURFACES

# 3 PIECE CUSTOM AWARD

3 PIECE CUSTOM AWARD SIZES: 9" - 14" TALL FULL COLOR OR LASER IMPRINT ON MULTIPLE SURFACES

Dustin Foran