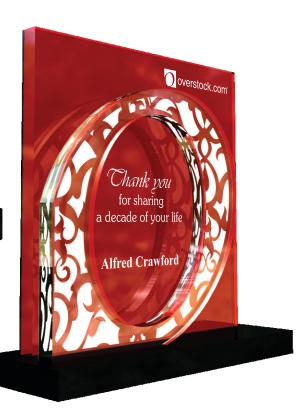

# 2 PIECE CUSTOM AWARD

CUSTOM TWO PIECE AWAR SIZES: 7" - 12" TALL FULL COLOR OR LASER IMPRIN ON MULTIPLE SURFACES