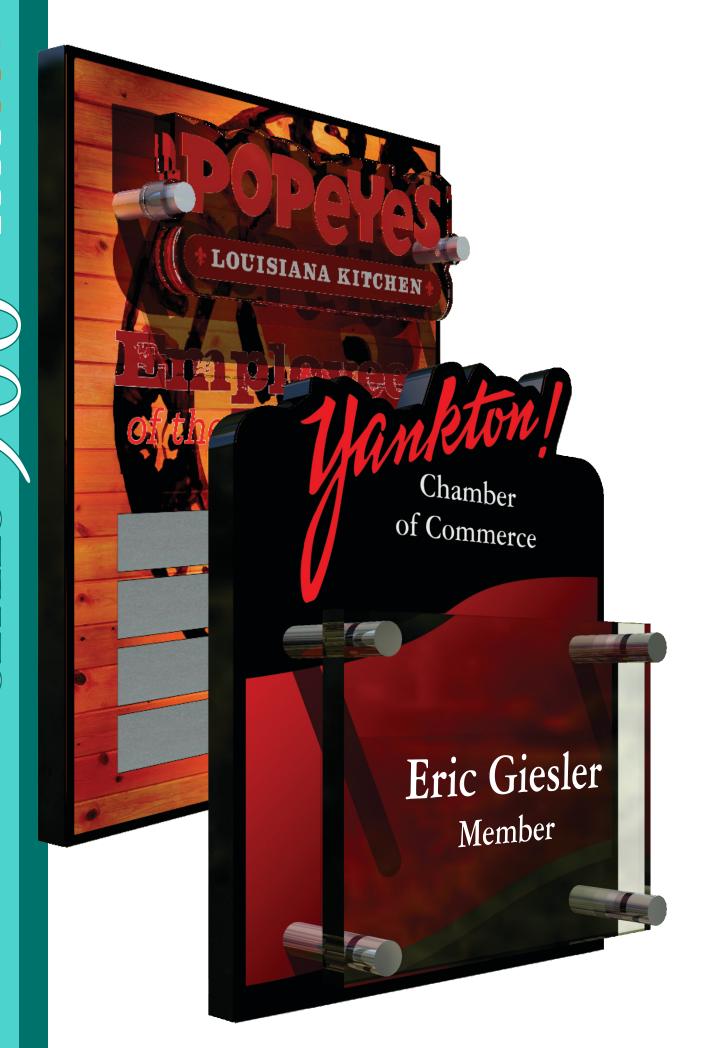

# 2 PIECE CUSTOM AWARD

CUSTOM TWO PIECE AWAR SIZES: 7" - 12" TALL FULL COLOR OR LASER IMPRIN ON MULTIPLE SURFACES

# CUSTOM PIECE

# **CUSTOM PLAQUES**

CUSTOM PLAQUES SIZES: CAN VARY THICKNESS: MULTIPLE FULL COLOR OR LASER ENGRAVE IMPRINT SURFACE CAN VARY