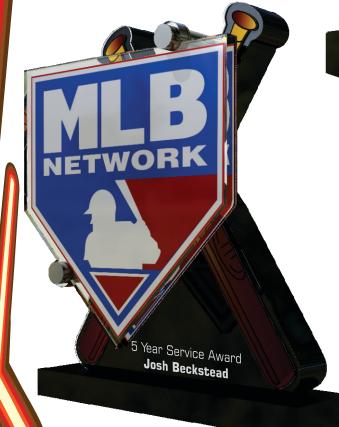

# 3 PIECE CUSTOM AWARD

3 PIECE CUSTOM AWARD SIZES: 9" - 14" TALL FULL COLOR OR LASER IMPRINT ON MULTIPLE SURFACES

Dustin Foran