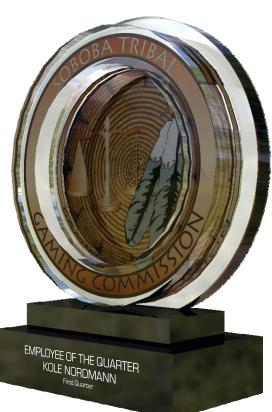

s logo

LOGOCUT

We will design a signature award for FREE



2

We will produce your awards on time and on your budget!



HELKEP BOOK











# **Anatomy of an Award**







# CUSTOM PAPERWEIGHTS

CUSTOM PAPERWEIGHTS
SIZES: 3" - 6" TALL
COMBINED WITH A FULL COLOR OR LASER IMPRINT
OF YOUR LOGO ON ONE SURFACE

























# ONE PIECE CUSTOM AWARD

ONE PIECE CUSTOM AWARD SIZES: 6" - 11" TALL FULL COLOR OR LASER IMPRINT OF YOUR LOGO ON ONE SURFACE























# 2 PIECE CUSTOM AWARD

CUSTOM TWO PIECE AWAR SIZES: 7" - 12" TALL FULL COLOR OR LASER IMPRIN ON MULTIPLE SURFACES







# CUSTOM PIECE













# SERIES 3 ()

# 3 PIECE CUSTOM AWARD

3 PIECE CUSTOM AWARD SIZES: 9" - 14" TALL FULL COLOR OR LASER IMPRINT ON MULTIPLE SURFACES





Dustin Foran

















# SERIES 400







# F

# CUSTOM PLAQUES









# SERIES 900

# **CUSTOM PLAQUES**

CUSTOM PLAQUES SIZES: CAN VARY THICKNESS: MULTIPLE FULL COLOR OR LASER ENGRAVE IMPRINT SURFACE CAN VARY















## **IMPRINTING**

Full color printing, laser engraving and screen printing available. Vector art must be submitted per the specifications below under Art Specifications. Personalization can be done on most awards by laser engraving, full color print or sublimated metal plate. Set up charges will apply for each art file submitted.

# **ART SPECIFICATIONS**

Vector art required for all logos and text. Photo art to be 300 DPI at print size. If art submitted is not suitable for printing, art charges may be applied. The quality of the art will be confirmed upon receipt.

## **PACKAGING**