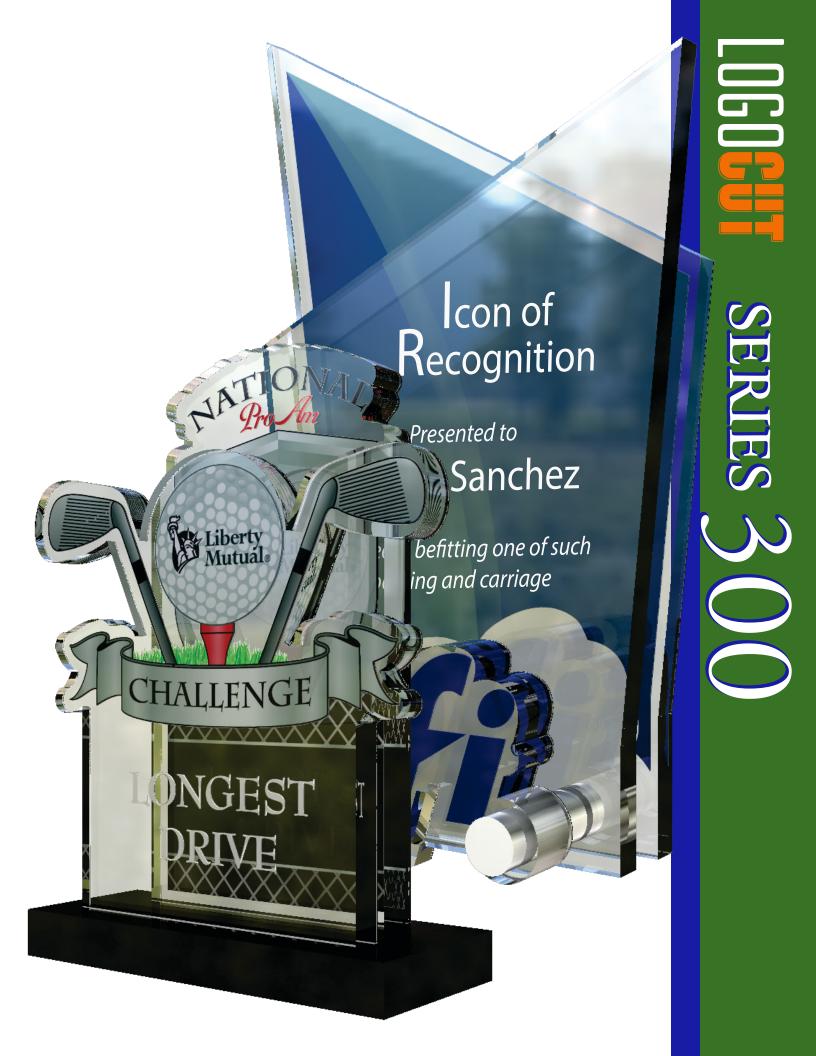

Customers logo

LOGOCUT

We will design a signature award for FREE



2

We will produce your awards on time and on your budget!



HELKEP BOOK











# **Anatomy of an Award**







# CUSTOM PAPERWEIGHTS

CUSTOM PAPERWEIGHTS
SIZES: 3" - 6" TALL
COMBINED WITH A FULL COLOR OR LASER IMPRINT
OF YOUR LOGO ON ONE SURFACE

























# ONE PIECE CUSTOM AWARD

ONE PIECE CUSTOM AWARD SIZES: 6" - 11" TALL FULL COLOR OR LASER IMPRINT OF YOUR LOGO ON ONE SURFACE























# 2 PIECE CUSTOM AWARD

CUSTOM TWO PIECE AWAR SIZES: 7" - 12" TALL FULL COLOR OR LASER IMPRIN ON MULTIPLE SURFACES







# CUSTOM PIECE













# SERIES 3 ()

# 3 PIECE CUSTOM AWARD

3 PIECE CUSTOM AWARD SIZES: 9" - 14" TALL FULL COLOR OR LASER IMPRINT ON MULTIPLE SURFACES





Dustin Foran

















# SERIES 400







# F

# CUSTOM PLAQUES









# SERIES 900

# **CUSTOM PLAQUES**

CUSTOM PLAQUES SIZES: CAN VARY THICKNESS: MULTIPLE FULL COLOR OR LASER ENGRAVE IMPRINT SURFACE CAN VARY















## **IMPRINTING**

Full color printing, laser engraving and screen printing available. Vector art must be submitted per the specifications below under Art Specifications. Personalization can be done on most awards by laser engraving, full color print or sublimated metal plate. Set up charges will apply for each art file submitted.

# **ART SPECIFICATIONS**

Vector art required for all logos and text. Photo art to be 300 DPI at print size. If art submitted is not suitable for printing, art charges may be applied. The quality of the art will be confirmed upon receipt.

## **PAC