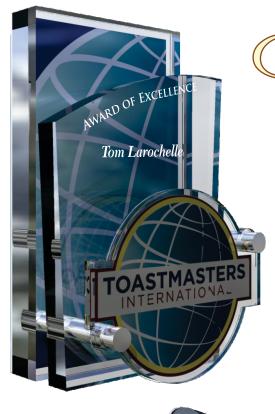

# 2 PIECE CUSTOM AWARD

CUSTOM TWO PIECE AWAR SIZES: 7" - 12" TALL FULL COLOR OR LASER IMPRIN ON MULTIPLE SURFACES