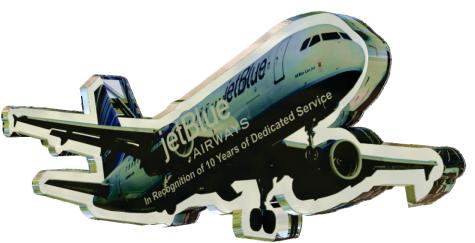

# 3 PIECE CUSTOM AWARD

3 PIECE CUSTOM AWARD SIZES: 9" - 14" TALL FULL COLOR OR LASER IMPRINT ON MULTIPLE SURFACES

Dustin Foran