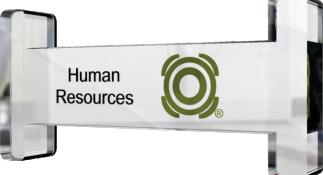

# ONE PIECE CUSTOM AWARD

ONE PIECE CUSTOM AWARD SIZES: 6" - 11" TALL FULL COLOR OR LASER IMPRINT OF YOUR LOGO ON ONE SURFACE

# 2 PIECE CUSTOM AWARD

CUSTOM TWO PIECE AWAR SIZES: 7" - 12" TALL FULL COLOR OR LASER IMPRIN ON MULTIPLE SURFACES