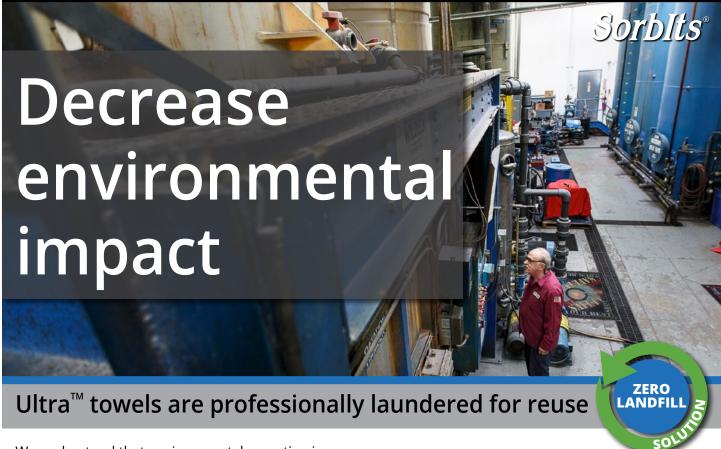

#### We recycle the solvents

Towels are laundered at our ISO 14001 processing facilities. Printer towels are cleaned separately from shop towels.

#### You save time and money

Enjoy significant cost savings compared to alternatives & disposables.

We understand that environmental reporting is an important part of sustainability initiatives in many industries. The use of Ultra™ Printer Towels will significantly enhance efforts to decrease your environmental impact. We support your initiatives by measuring and reporting solvent recovery data.