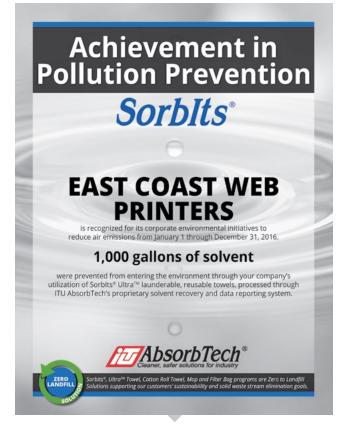

#### You save time and money

Enjoy significant cost savings compared to alternatives & disposables.

We understand that environmental reporting is an important part of sustainability initiatives in many industries. The use of Ultra™ Printer Towels will significantly enhance efforts to decrease your environmental impact. We support your initiatives by measuring and reporting solvent recovery data.

- Reduce waste liability
- Solvent recovery reports assist with EPA, OSHA, SARA, Title V and POTW reporting and ISO 14001 objectives
- Solvent recovery and waste reduction certificates reinforce corporate sustainability.

Our **Environmental Engineer**, **Jodi Drew**, is available as a resource for waste stream elimination, solvent recovery and compliance questions.

Sample Solvent Recovery Certificate