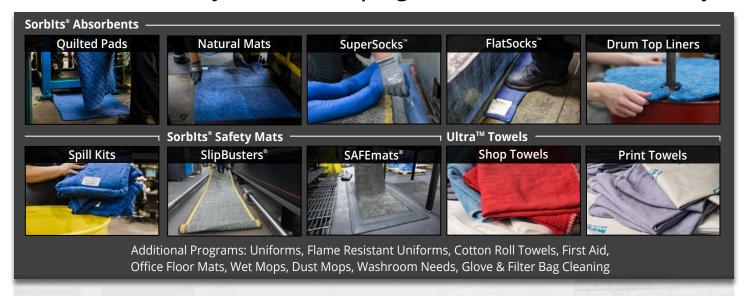

prepared for

ITU AbsorbTech is one of the largest **family-owned** industrial laundry service companies. We help facilities **eliminate waste streams & support safety goals** with reuse programs including towels, absorbents, garments, & industrial safety mats.