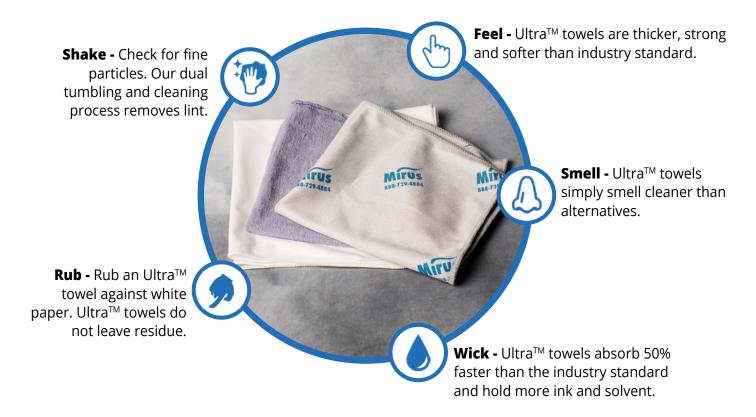

Ultra<sup>™</sup> Printer Towels are the better choice for the graphics industry. Compare our towels to alternatives. We are confident you'll find them the best in the industry.