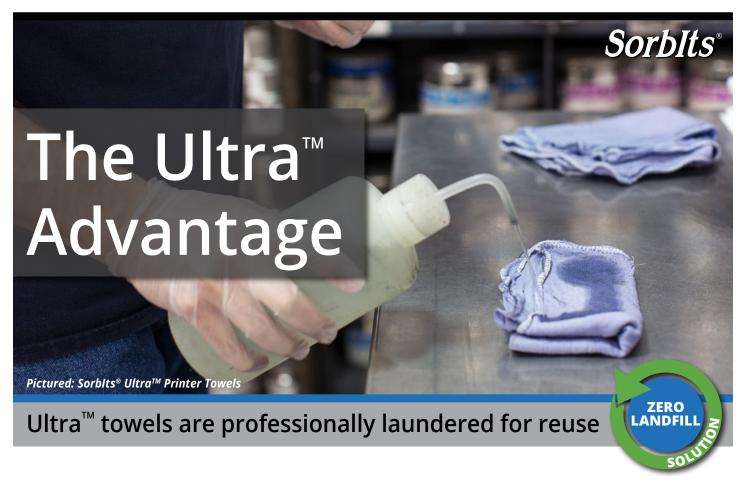

Ultra<sup>™</sup> Printer Towels are the better choice for the graphics industry. Compare our towels to alternatives. We are confident you'll find them the best in the industry.