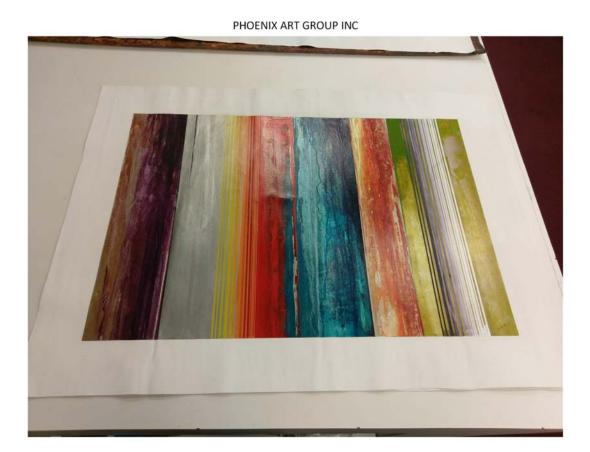

### AMNIS I (MIRROR)

VHF14-711A18X48
UNFRAMED Embellished Giclee on Canvas
Image Size: 18 X 48

PHXARTGROUP.COM

# AMNIS I (MIRROR)

VHF14-711A18X48
UNFRAMED Embellished Giclee on Canvas

Image Size: 18 X 48
Retail Price: \$352