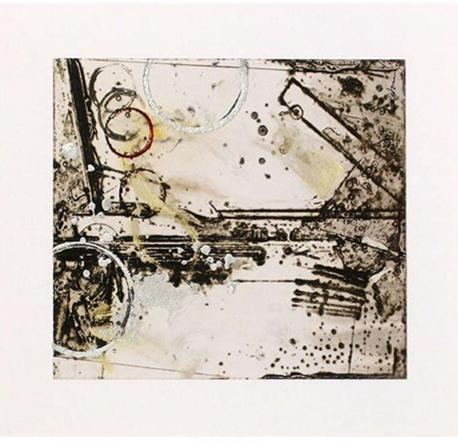

### AMNIS I (MIRROR)

VHF14-711A18X48
UNFRAMED Embellished Giclee on Canvas
Image Size: 18 X 48

PHXARTGROUP.COM

# AMNIS I (MIRROR)

VHF14-711A18X48
UNFRAMED Embellished Giclee on Canvas

Image Size: 18 X 48
Retail Price: \$352