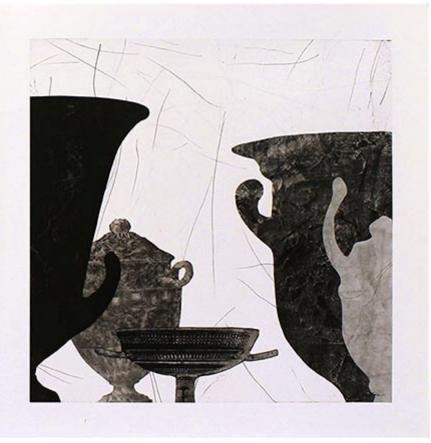

### AMNIS I (MIRROR)

VHF14-711A18X48
UNFRAMED Embellished Giclee on Canvas
Image Size: 18 X 48

PHXARTGROUP.COM

# AMNIS I (MIRROR)

VHF14-711A18X48
UNFRAMED Embellished Giclee on Canvas

Image Size: 18 X 48
Retail Price: \$352