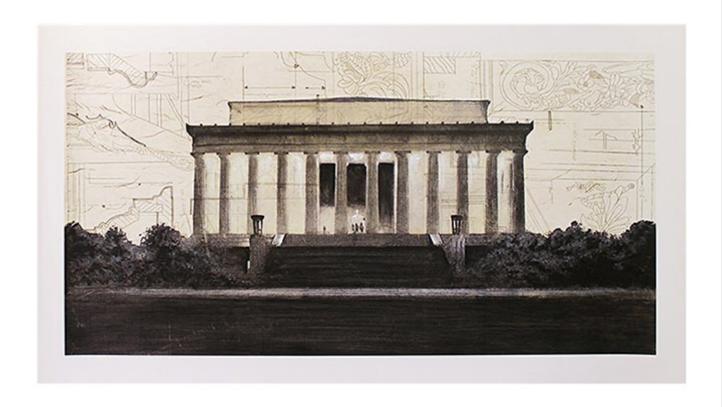

#### LINCOLN MEMORIAL

U-10777

UNFRAMED Embellished Giclee on Paper Image Size: 21 X 41

PHXARTGROUP.COM 800-842-5487

## LINCOLN MEMORIAL

U-10777

UNFRAMED Embellished Giclee on Paper

Image Size: 21 X 41

**Retail Price: \$160** 