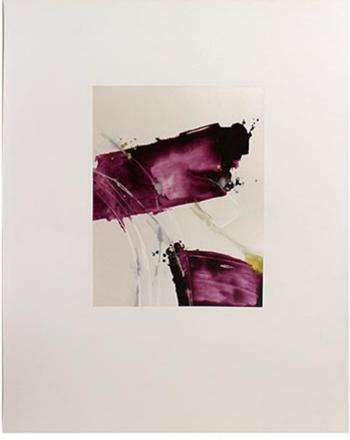

### ALUMINOUS (C)

U-11567
UNFRAMED Painting with Mixed Media on Canvas
Image Size: 40 X 59.5

PHXARTGROUP.COM 800-842-5487

## ALUMINOUS (C)

U-11567

UNFRAMED Painting with Mixed Media on Canvas

Image Size: 40 X 59.5