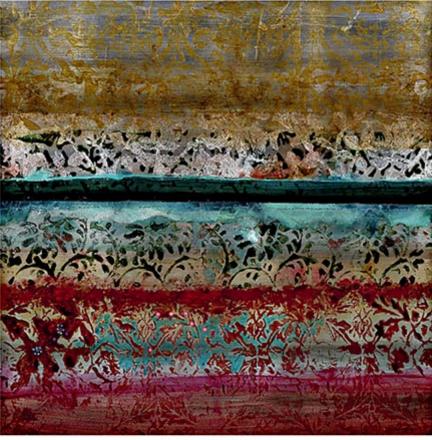

### ALUMINOUS (C)

U-11567
UNFRAMED Painting with Mixed Media on Canvas
Image Size: 40 X 59.5

PHXARTGROUP.COM 800-842-5487

## ALUMINOUS (C)

U-11567

UNFRAMED Painting with Mixed Media on Canvas

Image Size: 40 X 59.5