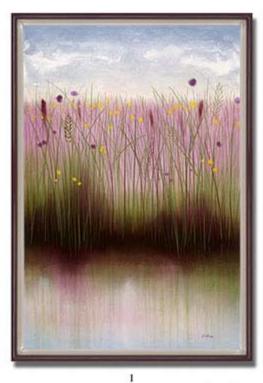

### ALUMINOUS (C)

U-11567
UNFRAMED Painting with Mixed Media on Canvas
Image Size: 40 X 59.5

PHXARTGROUP.COM 800-842-5487

## ALUMINOUS (C)

U-11567

UNFRAMED Painting with Mixed Media on Canvas

Image Size: 40 X 59.5