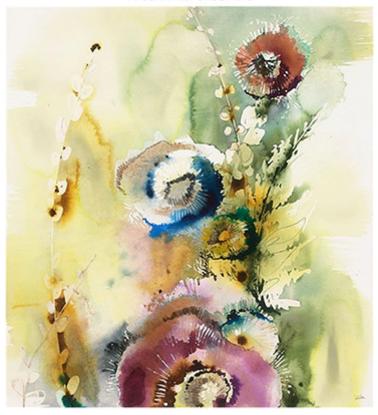

#### FLORESCENCE VM10C-035-40X60 UNFRAMED Embellished Giclee on Canvas Image Size: 40 X 60

GICLEE-LEILA

PHXARTGROUP.COM 800-842-5487

# **FLORESCENCE**

VM10C-035-40X60

**UNFRAMED Embellished Giclee on Canvas** 

Image Size: 40 X 60 Retail Price: \$620