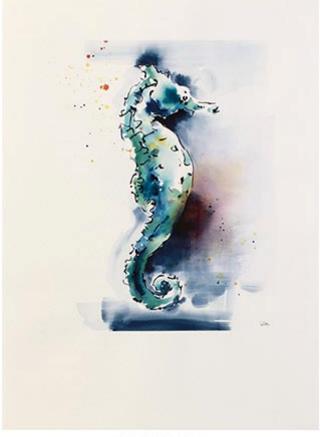

#### PHOENIX ART GROUP INC

SUMMER GREEN SEA HORSE U-10926 UNFRAMED Painting on Paper Image Size: 20 X 16

PHXARTGROUP.COM 800-842-5487

# **SUMMER GREEN SEA HORSE**

U-10926

**UNFRAMED Painting on Paper** 

Image Size: 20 X 16

**Retail Price: \$160** 