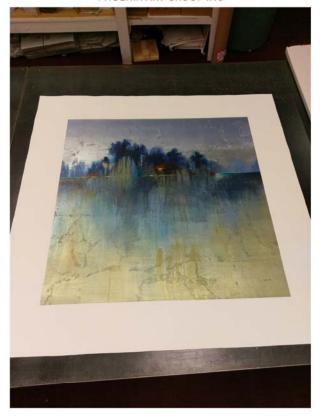

### ALUMINOUS (C)

U-11567
UNFRAMED Painting with Mixed Media on Canvas
Image Size: 40 X 59.5

PHXARTGROUP.COM 800-842-5487

## ALUMINOUS (C)

U-11567

UNFRAMED Painting with Mixed Media on Canvas

Image Size: 40 X 59.5