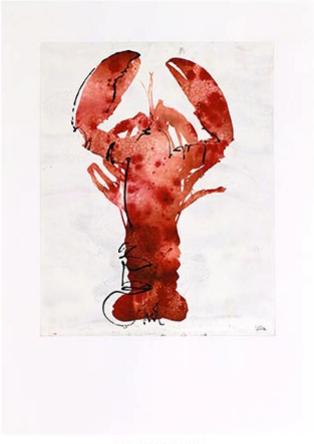

# LOBSTER SKETCH U-11182 UNFRAMED Painting on Paper Image Size: 20 X 16

PHXARTGROUP.COM 800-842-5487

## **LOBSTER SKETCH**

U-11182

**UNFRAMED Painting on Paper** 

Image Size: 20 X 16

**Retail Price: \$80** 