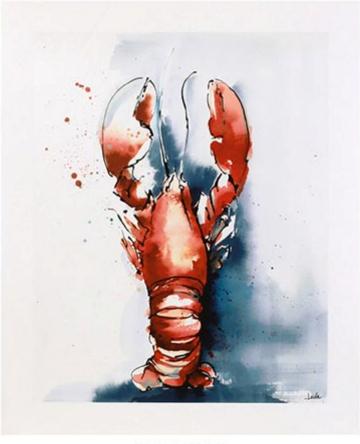

# LOBSTER SKETCH U-11182 UNFRAMED Painting on Paper Image Size: 20 X 16

PHXARTGROUP.COM 800-842-5487

## **LOBSTER SKETCH**

U-11182

**UNFRAMED Painting on Paper** 

Image Size: 20 X 16

**Retail Price: \$80** 