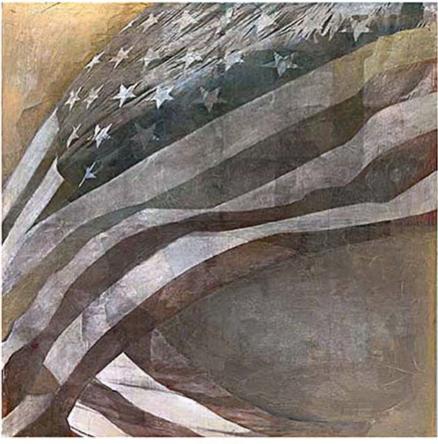

#### ALL AMERICAN

U-10808

UNFRAMED Embellished Giclee on Canvas Image Size: 30 X 57

PHXARTGROUP.COM

800-842-5487

#### ALL AMERICAN

U-10808

**UNFRAMED Embellished Giclee on Canvas** 

Image Size: 30 X 57

**Retail Price: \$245** 