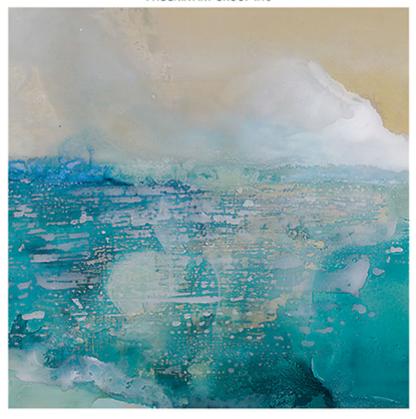

### AMNIS I (MIRROR)

VHF14-711A18X48
UNFRAMED Embellished Giclee on Canvas
Image Size: 18 X 48

PHXARTGROUP.COM

# AMNIS I (MIRROR)

VHF14-711A18X48
UNFRAMED Embellished Giclee on Canvas

Image Size: 18 X 48
Retail Price: \$352