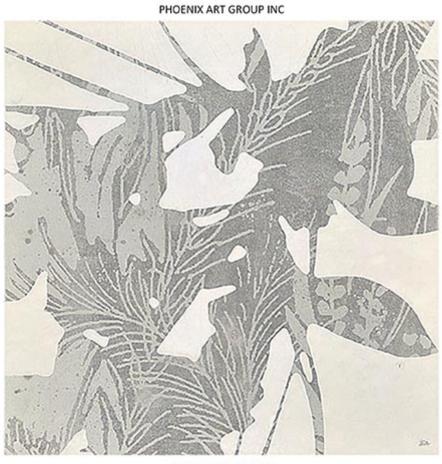

### ALUMINOUS (C)

U-11567
UNFRAMED Painting with Mixed Media on Canvas
Image Size: 40 X 59.5

PHXARTGROUP.COM 800-842-5487

## ALUMINOUS (C)

U-11567

UNFRAMED Painting with Mixed Media on Canvas

Image Size: 40 X 59.5