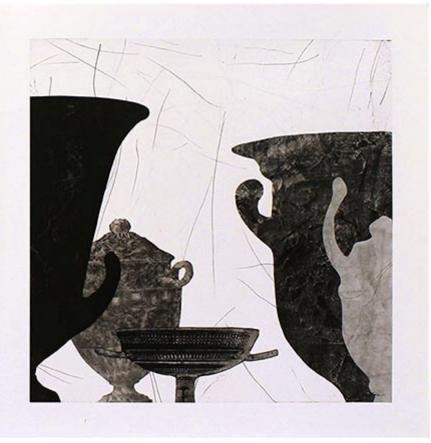

# AMNIS II (MIRROR) VHF14-711B18X48 UNFRAMED Embellished Giclee on Canvas Image Size: 18 X 48

PHXARTGROUP.COM 800-842-5487

## AMNIS II (MIRROR)

VHF14-711B18X48 UNFRAMED Embellished Giclee on Canvas

Image Size: 18 X 48
Retail Price: \$352