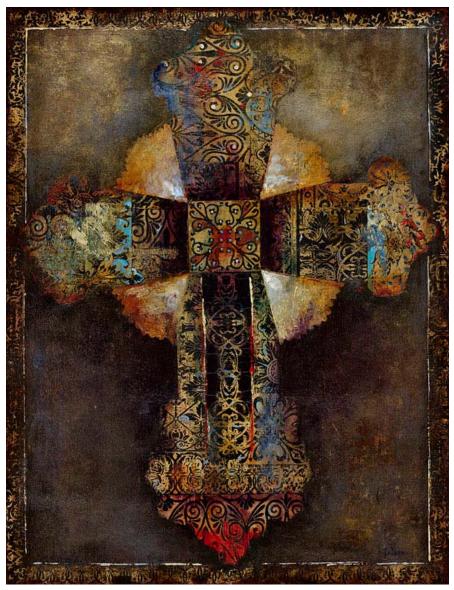

# **ORNATE CROSS**

VPUBPT-08-18X14

**UNFRAMED Embellished Giclee on Canvas** 

Image Size: 18 X 14

**Retail Price: \$75** 