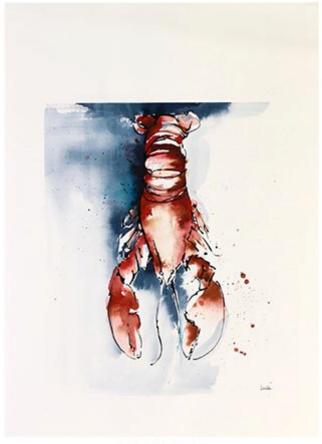

# LOBSTER SKETCH U-11182 UNFRAMED Painting on Paper Image Size: 20 X 16

PHXARTGROUP.COM 800-842-5487

## **LOBSTER SKETCH**

U-11182

**UNFRAMED Painting on Paper** 

Image Size: 20 X 16

**Retail Price: \$80** 