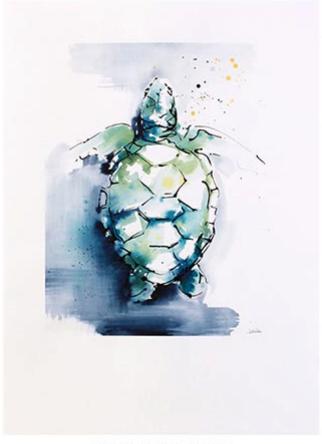

# SUMMER GREEN SEA TURTLE

U-10928 UNFRAMED Painting on Paper Image Size: 20 X 16

PHXARTGROUP.COM 800-842-5487

# **SUMMER GREEN SEA TURTLE**

U-10928

**UNFRAMED Painting on Paper** 

Image Size: 20 X 16

**Retail Price: \$160** 