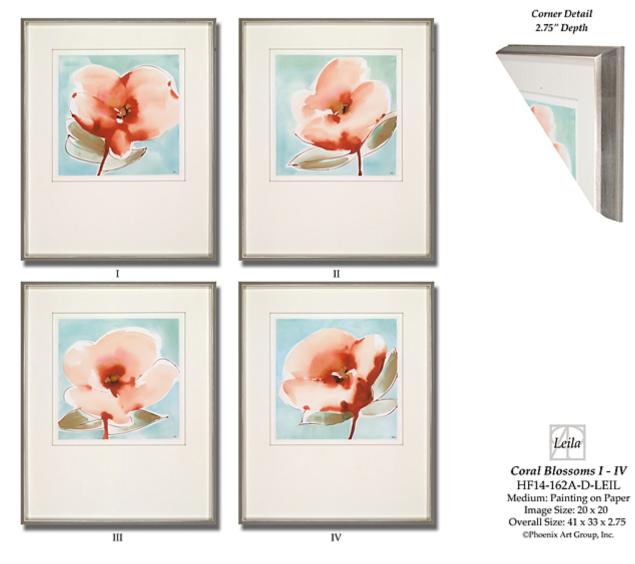

# CORAL BLOSSOMS I

HF14-162A-LEIL **UNFRAMED Painting on Paper** 

Image Size: 20 X 20

Retail Price: \$380

CORAL BLOSSOMS II

Leila

HF14-162B-LEIL **UNFRAMED Painting on Paper** Image Size: 20 X 20

Retail Price: \$380

CORAL BLOSSOMS III

HF14-162C-LEIL UNFRAMED Painting on Paper Image Size: 20 X 20

Retail Price: \$380

CORAL BLOSSOMS IV

Leila

HF14-162D-LEIL **UNFRAMED Painting on Paper** Image Size: 20 X 20

Retail Price: \$380