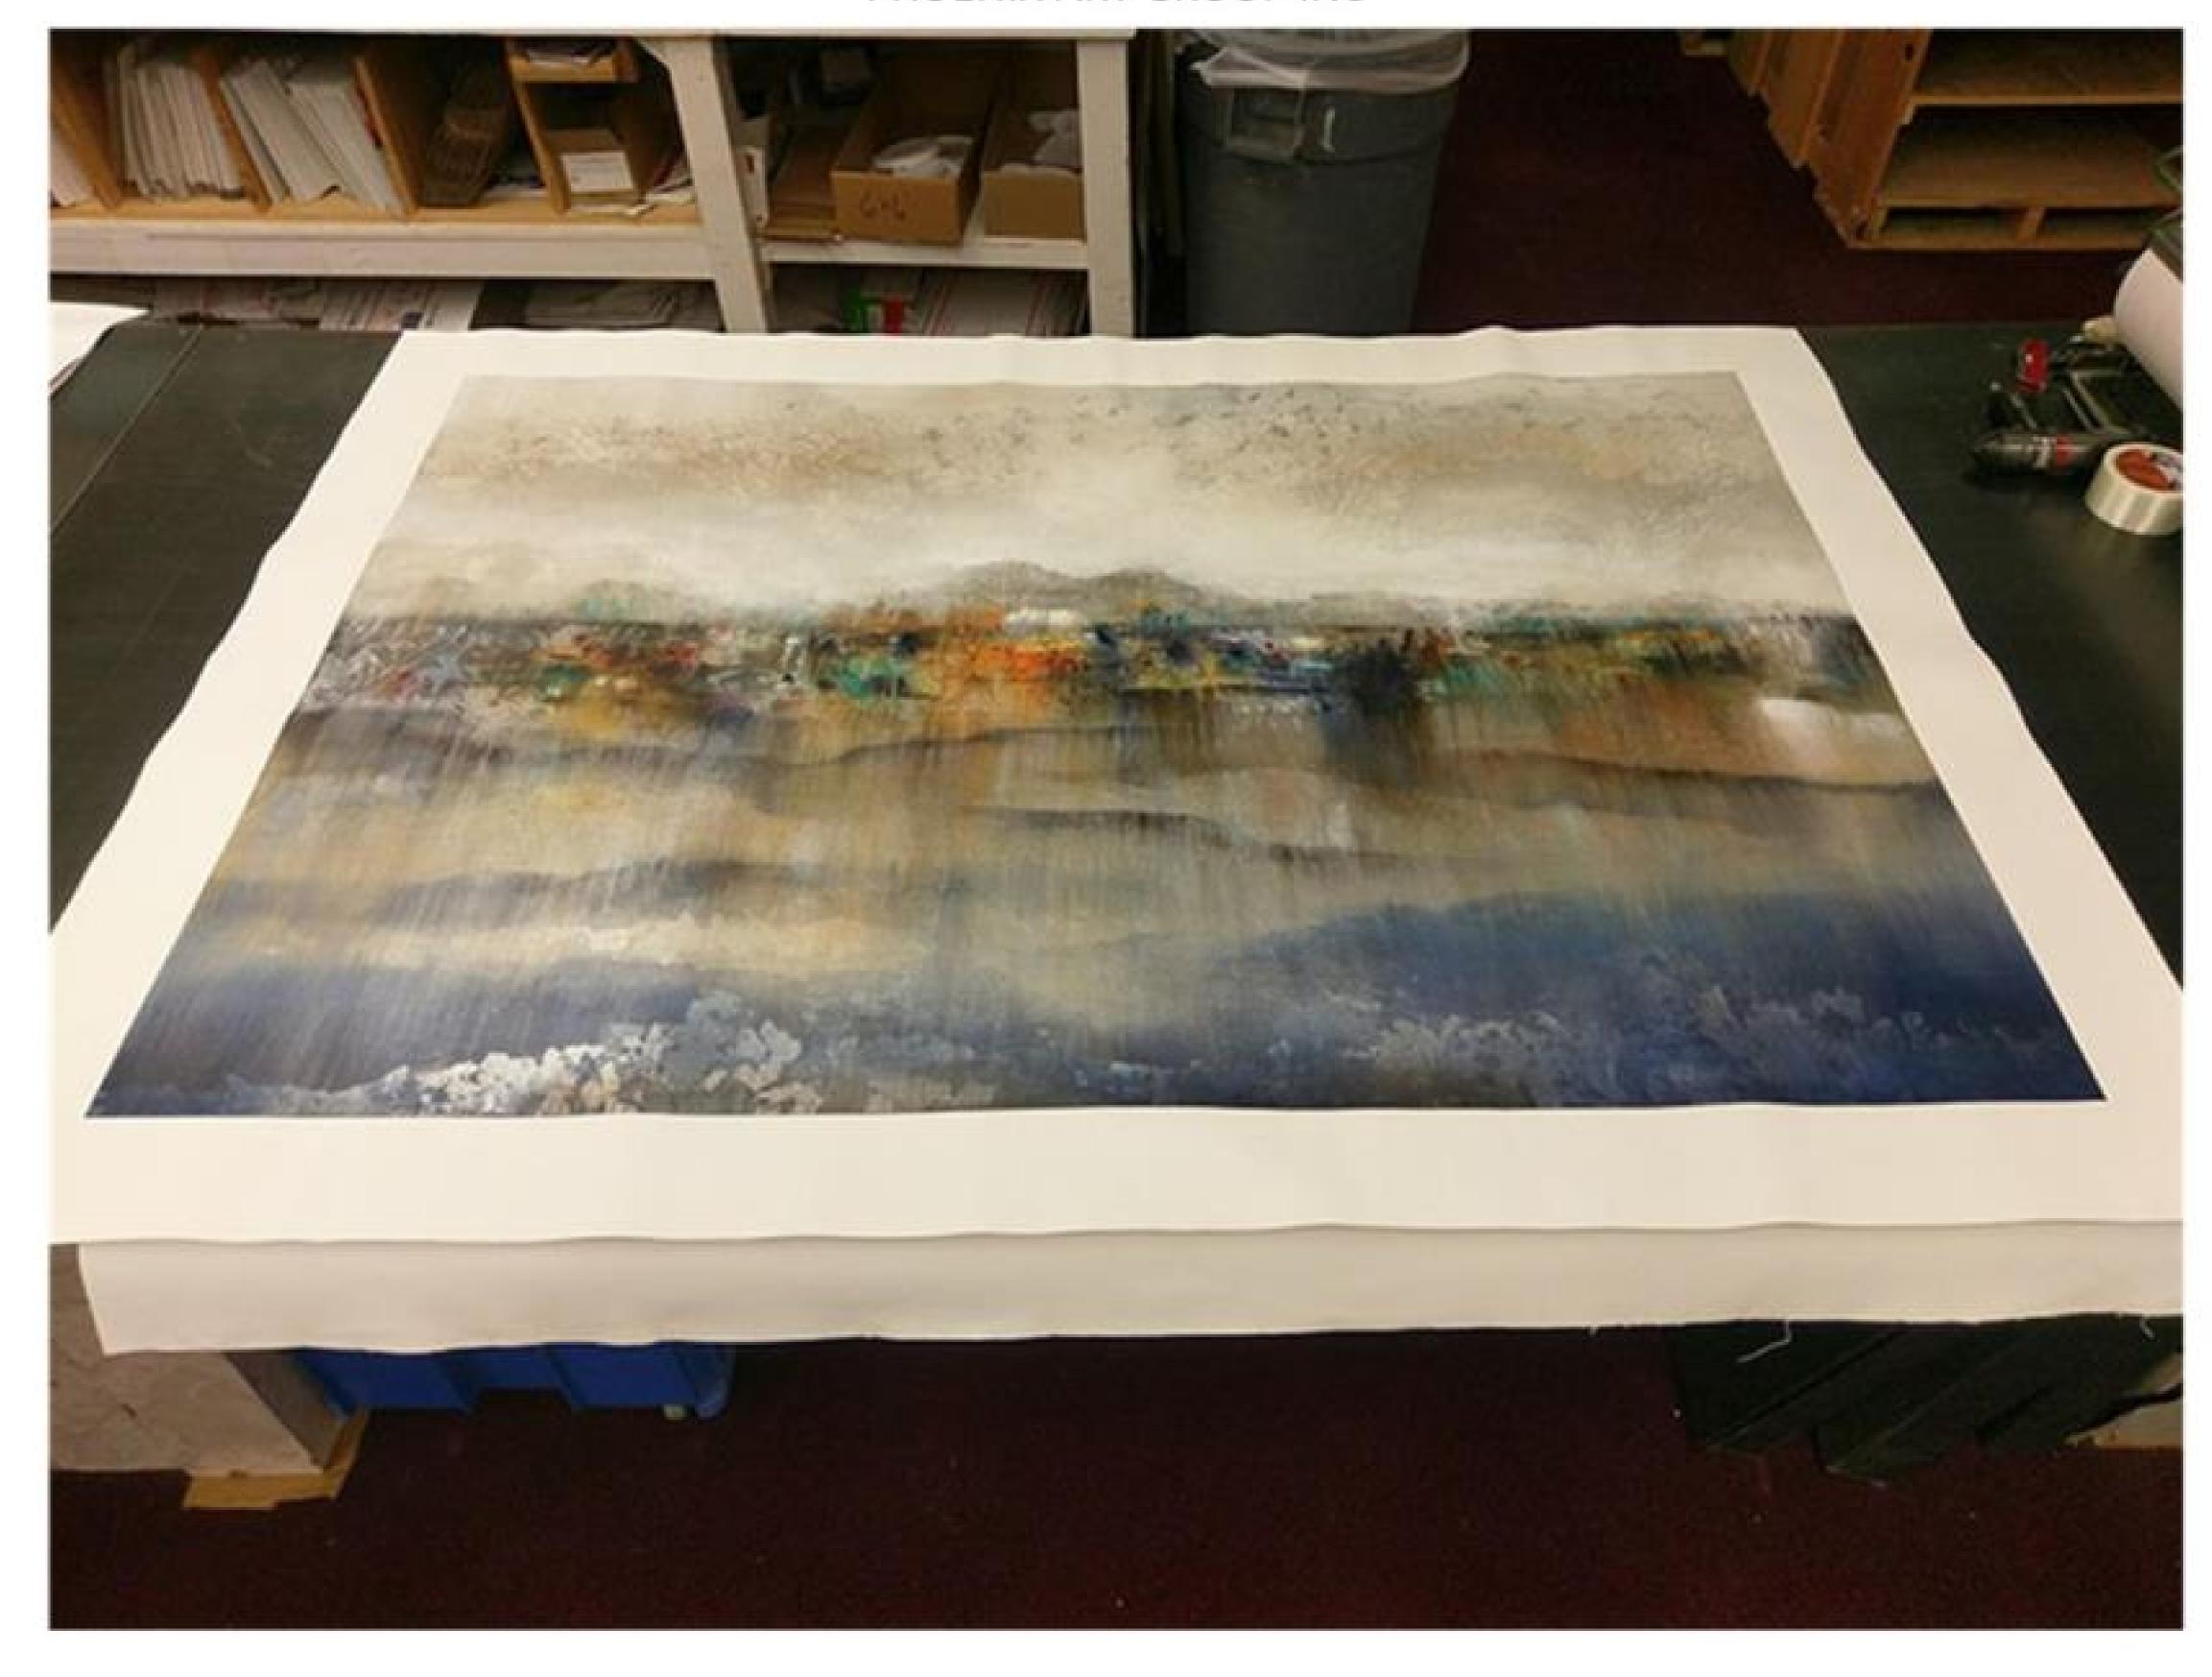

### **HIDDEN LIGHTS**

U-11412

UNFRAMED Painting with Mixed Media on Canvas

Image Size: 50 X 38