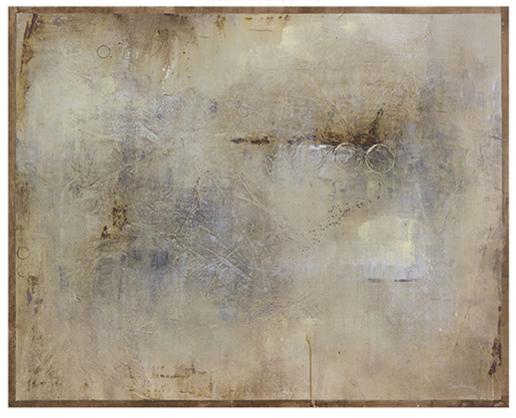

#### OLD WORLD

U-10799 UNFRAMED Embellished Giclee on Canvas Image Size: 47 X 53

PHXARTGROUP.COM 800-842-5487

# **OLD WORLD**

U-10799

**UNFRAMED Embellished Giclee on Canvas** 

Image Size: 47 X 53

Retail Price: \$330