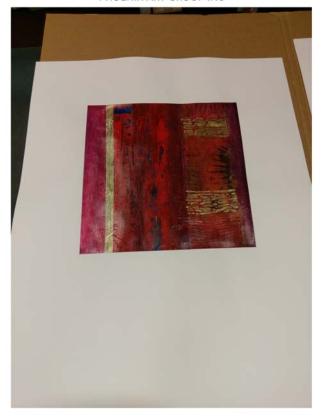

# AMNIS II (MIRROR) VHF14-711B18X48 UNFRAMED Embellished Giclee on Canvas Image Size: 18 X 48

PHXARTGROUP.COM 800-842-5487

## AMNIS II (MIRROR)

VHF14-711B18X48 UNFRAMED Embellished Giclee on Canvas

Image Size: 18 X 48
Retail Price: \$352