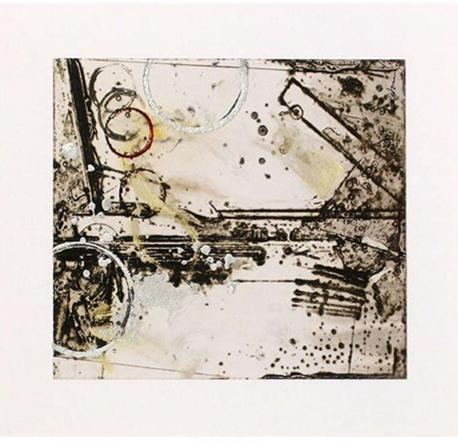

# AMNIS II (MIRROR) VHF14-711B18X48 UNFRAMED Embellished Giclee on Canvas Image Size: 18 X 48

PHXARTGROUP.COM 800-842-5487

## AMNIS II (MIRROR)

VHF14-711B18X48 UNFRAMED Embellished Giclee on Canvas

Image Size: 18 X 48
Retail Price: \$352