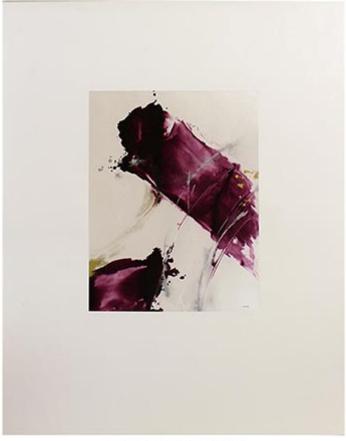

### ALUMINOUS (C)

U-11567
UNFRAMED Painting with Mixed Media on Canvas
Image Size: 40 X 59.5

PHXARTGROUP.COM 800-842-5487

## ALUMINOUS (C)

U-11567

UNFRAMED Painting with Mixed Media on Canvas

Image Size: 40 X 59.5