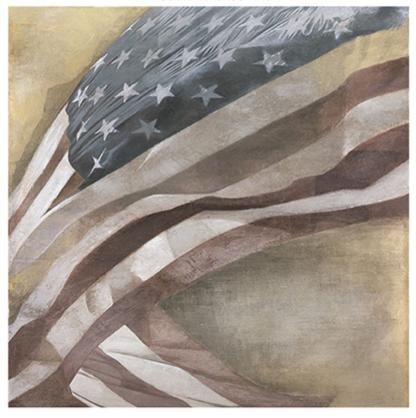

#### ALL AMERICAN

U-10808

UNFRAMED Embellished Giclee on Canvas Image Size: 30 X 57

PHXARTGROUP.COM

800-842-5487

#### ALL AMERICAN

U-10808

**UNFRAMED Embellished Giclee on Canvas** 

Image Size: 30 X 57

**Retail Price: \$245** 

ALL THROUGH THE DAY II (C) VRS02-013B32X32 UNFRAMED Giclee on Paper Image Size: 32 X 32

PHXARTGROUP.COM 800-842-5487