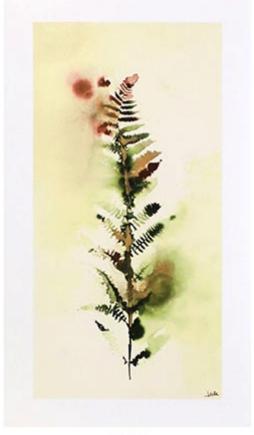

# CORAL BLOSSOMS I

HF14-162A-LEIL **UNFRAMED Painting on Paper** 

Image Size: 20 X 20

Retail Price: \$380

CORAL BLOSSOMS II

Leila

HF14-162B-LEIL **UNFRAMED Painting on Paper** Image Size: 20 X 20

Retail Price: \$380

CORAL BLOSSOMS III

HF14-162C-LEIL UNFRAMED Painting on Paper Image Size: 20 X 20

Retail Price: \$380

CORAL BLOSSOMS IV

Leila

HF14-162D-LEIL **UNFRAMED Painting on Paper** Image Size: 20 X 20

Retail Price: \$380