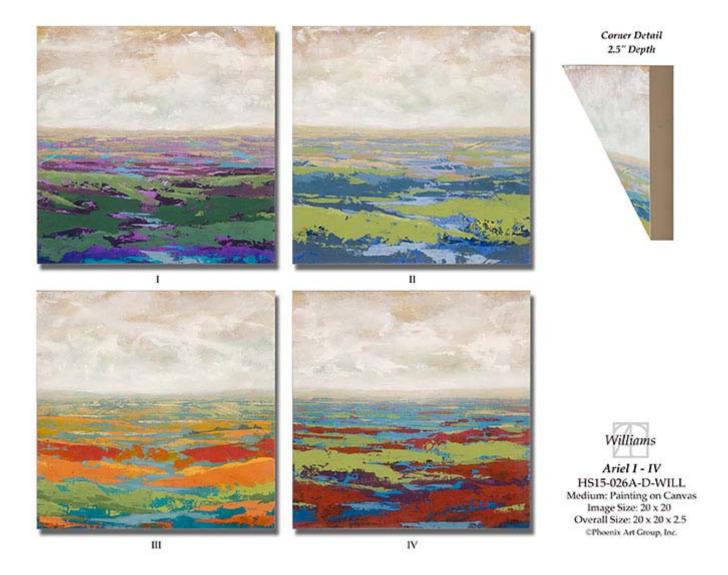

#### ARIEL I

U-10788

**UNFRAMED Embellished Giclee on Canvas** 

Image Size: 20 X 20

**Retail Price: \$95** 

ARIEL I

HS15-026A-WILL UNFRAMED PAINTING ON CANVAS

Image Size: 20 X 20

**Retail Price: \$200** 

ARIEL I

HS15-026A-WILL UNFRAMED PAINTING ON CANVAS

Image Size: 20 X 20

**Retail Price: \$200** 

#### PHOENIX ART GROUP INC

ARIEL I U-10788 UNFRAMED Embellished Giclee on Canvas Image Size: 20 X 20

PHXARTGROUP.COM 800-842-5487

#### ARIEL I

U-10788

**UNFRAMED Embellished Giclee on Canvas** 

Image Size: 20 X 20

**Retail Price: \$95** 

#### ARIEL II (MIRROR)

VHS15-026B24X24 UNFRAMED Embellished Giclee on Canvas

Image Size: 24 X 24

PHXARTGROUP.COM 800-842-5487

#### ARIEL II (MIRROR)

VHS15-026B24X24

UNFRAMED Embellished Giclee on Canvas

Image Size: 24 X 24

Retail Price: \$136

ARIEL III (MIRROR)
VHS15-026C24X24
UNFRAMED Embellished Giclee on Canvas
Image Size: 24 X 24

# ARIEL III (MIRROR)

VHS15-026C24X24

UNFRAMED Embellished Giclee on Canvas

Image Size: 24 X 24

**Retail Price: \$136** 

ARIEL IV

HS15-026D-WILL UNFRAMED PAINTING ON CANVAS

Image Size: 20 X 20

**Retail Price: \$100** 