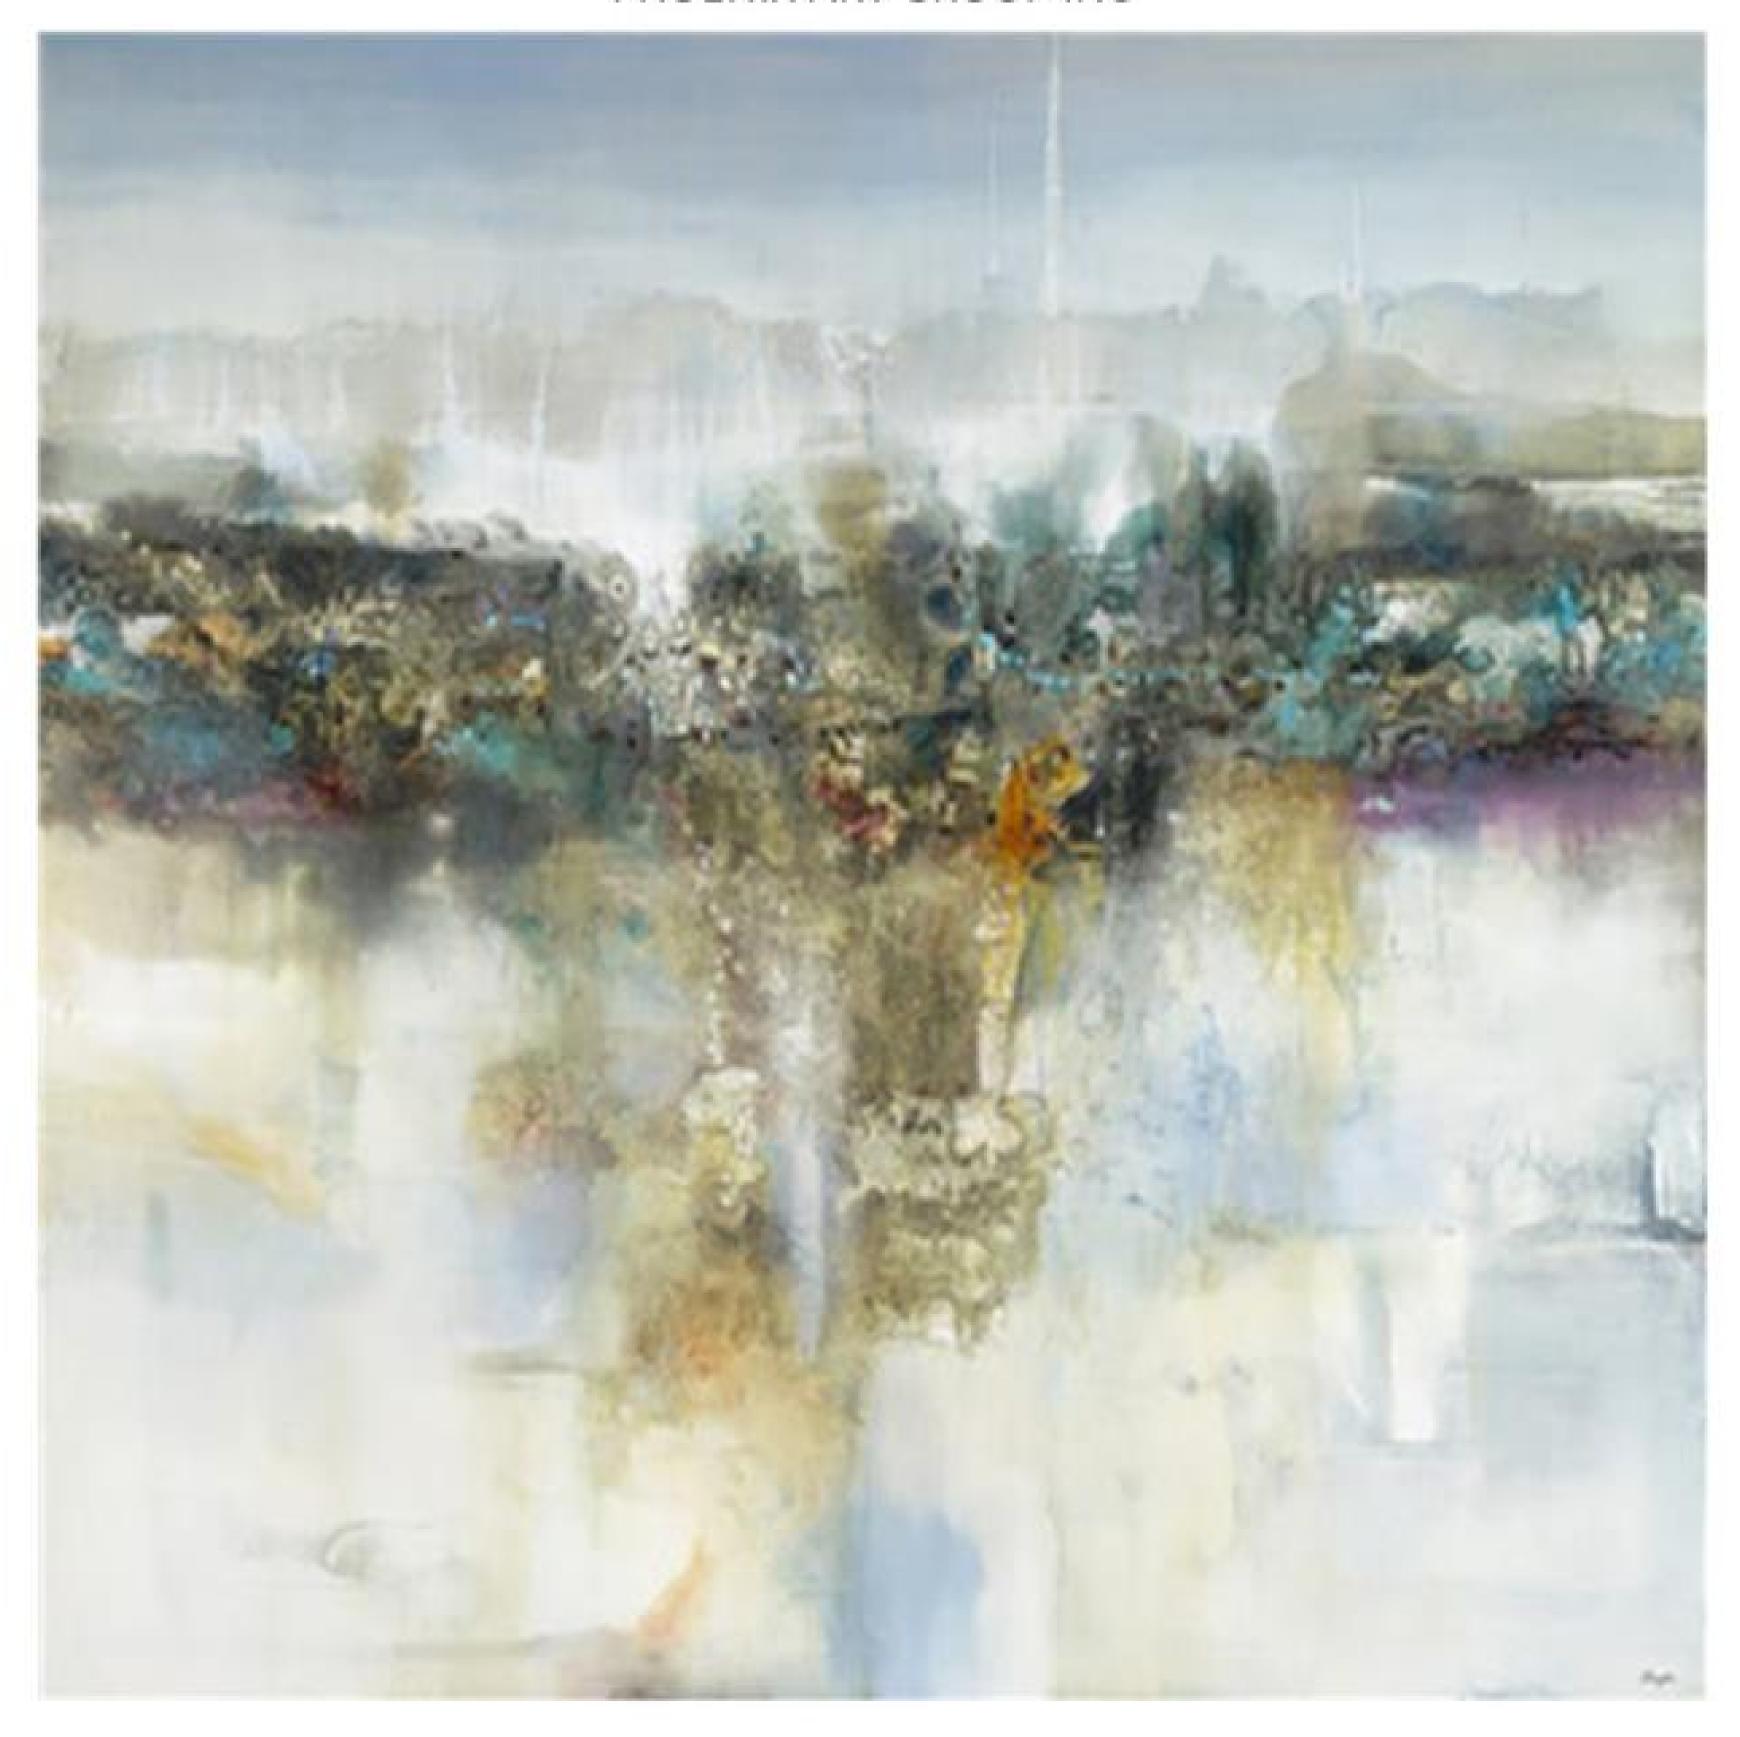

### ALUMINOUS (C)

U-11567
UNFRAMED Painting with Mixed Media on Canvas
Image Size: 40 X 59.5

PHXARTGROUP.COM 800-842-5487

## ALUMINOUS (C)

U-11567

UNFRAMED Painting with Mixed Media on Canvas

Image Size: 40 X 59.5