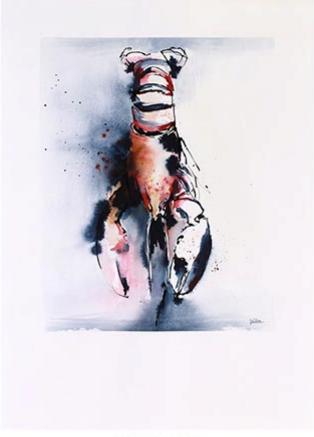

# ROCK LOBSTER U-10943 UNFRAMED Embellished Giclee on Paper Image Size: 20 X 16

PHXARTGROUP.COM 800-842-5487

# **ROCK LOBSTER**

U-10943

UNFRAMED Embellished Giclee on Paper

Image Size: 20 X 16

**Retail Price: \$70** 