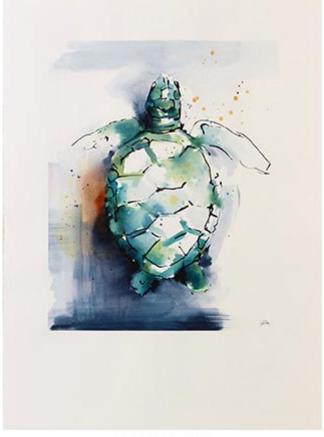

# **SUMMER GREEN SEA TURTLE**

U-10928

**UNFRAMED Painting on Paper** 

Image Size: 20 X 16

**Retail Price: \$160** 

# **SUMMER SEA TURTLE**

U-10929

**UNFRAMED Painting on Paper** 

Image Size: 20 X 16

**Retail Price: \$160** 

Corner Detail 3" Depth

Summer Sun
HF14-003-GEOR
Medium: Painting with
Mixed Media on Canvas
Image Size: 50 x 40
Overall Size: 57.25 x 47.25 x 3
©Phoenix Art Group, Inc.