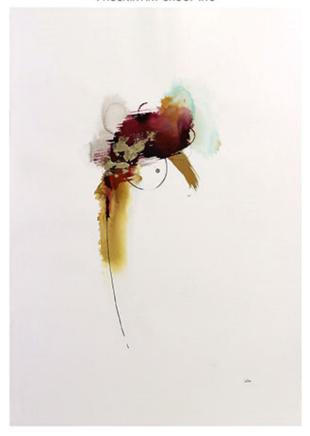

### ALUMINOUS (C)

U-11567
UNFRAMED Painting with Mixed Media on Canvas
Image Size: 40 X 59.5

PHXARTGROUP.COM 800-842-5487

## ALUMINOUS (C)

U-11567

UNFRAMED Painting with Mixed Media on Canvas

Image Size: 40 X 59.5