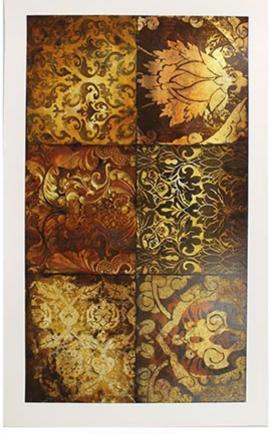

### PHOENIX ART GROUP INC

### ALUMINOUS (C)

U-11567
UNFRAMED Painting with Mixed Media on Canvas
Image Size: 40 X 59.5

PHXARTGROUP.COM 800-842-5487

## ALUMINOUS (C)

U-11567

UNFRAMED Painting with Mixed Media on Canvas

Image Size: 40 X 59.5