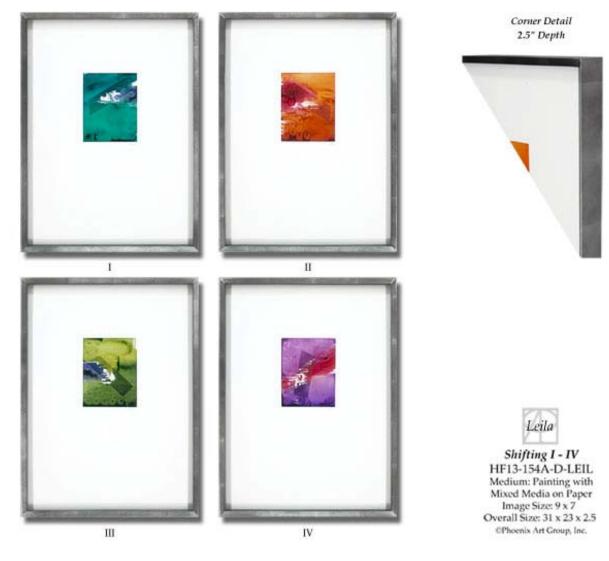

# **SHIFTING**

U-9516

UNFRAMED Painting on Paper

Image Size: 14 X 9

**Retail Price: \$140** 

SHIFTING III

HF13-154C-LEIL

UNFRAMED Painting with Mixed Media on Paper

Image Size: 9 X 7

Retail Price: \$120

# SHIFTING IV

HF13-154D-LEIL

UNFRAMED Painting with Mixed Media on Paper

Image Size: 9 X 7

Retail Price: \$120