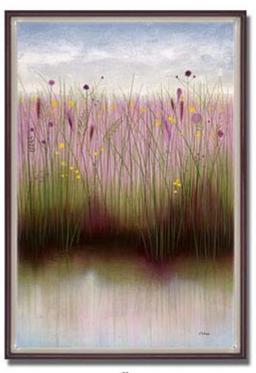

### AMNIS I (MIRROR)

VHF14-711A18X48
UNFRAMED Embellished Giclee on Canvas
Image Size: 18 X 48

PHXARTGROUP.COM

# AMNIS I (MIRROR)

VHF14-711A18X48
UNFRAMED Embellished Giclee on Canvas

Image Size: 18 X 48
Retail Price: \$352