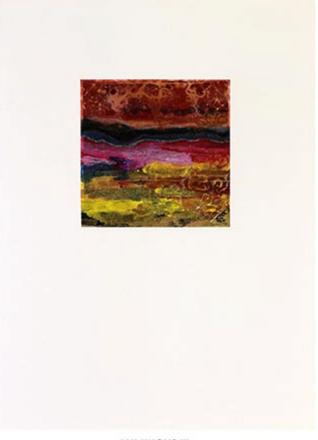

### AMNIS I (MIRROR)

VHF14-711A18X48
UNFRAMED Embellished Giclee on Canvas
Image Size: 18 X 48

PHXARTGROUP.COM

# AMNIS I (MIRROR)

VHF14-711A18X48
UNFRAMED Embellished Giclee on Canvas

Image Size: 18 X 48
Retail Price: \$352