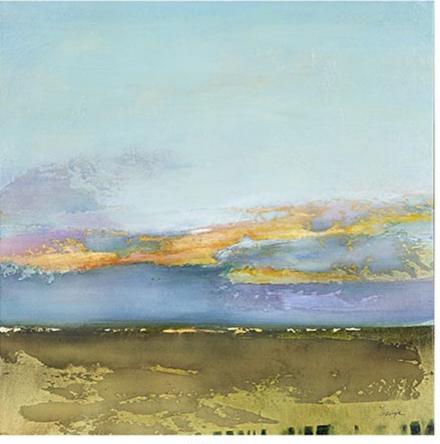

### ALUMINOUS (C)

U-11567
UNFRAMED Painting with Mixed Media on Canvas
Image Size: 40 X 59.5

PHXARTGROUP.COM 800-842-5487

## ALUMINOUS (C)

U-11567

UNFRAMED Painting with Mixed Media on Canvas

Image Size: 40 X 59.5