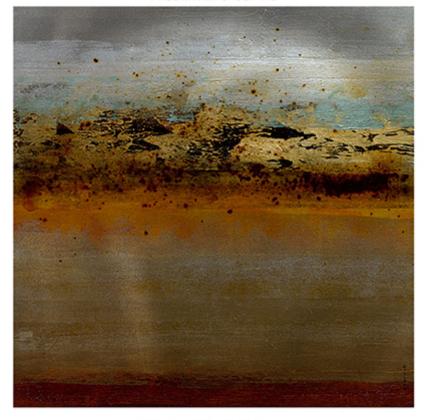

#### FLORESCENCE VM10C-035-40X60 UNFRAMED Embellished Giclee on Canvas Image Size: 40 X 60

GICLEE-LEILA

PHXARTGROUP.COM 800-842-5487

# **FLORESCENCE**

VM10C-035-40X60

**UNFRAMED Embellished Giclee on Canvas** 

Image Size: 40 X 60 Retail Price: \$620