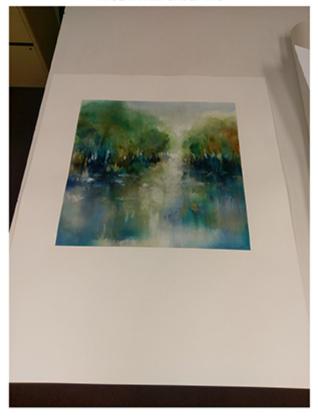

# AZURE TERRA U-11583 UNFRAMED Painting on Canvas Image Size: 38 X 50

NARI

PHXARTGROUP.COM 800-842-5487

# **AZURE TERRA**

U-11583

**UNFRAMED Painting on Canvas** 

Image Size: 38 X 50

Retail Price: \$2,000