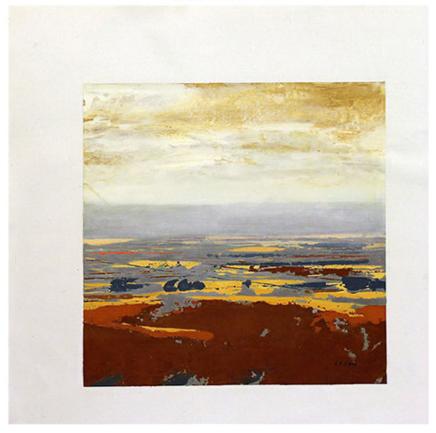

### AMNIS I (MIRROR)

VHF14-711A18X48
UNFRAMED Embellished Giclee on Canvas
Image Size: 18 X 48

PHXARTGROUP.COM

# AMNIS I (MIRROR)

VHF14-711A18X48
UNFRAMED Embellished Giclee on Canvas

Image Size: 18 X 48
Retail Price: \$352