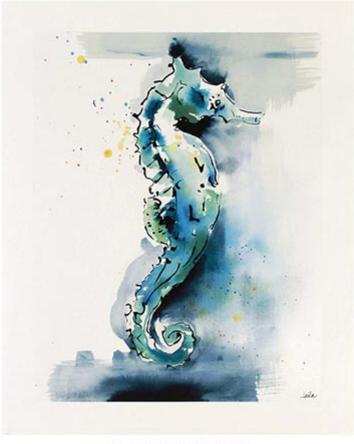

# SUMMER GREEN SEA HORSE U-10786 UNFRAMED Embellished Giclee on Paper Image Size: 20 X 16

PHXARTGROUP.COM 800-842-5487

# **SUMMER GREEN SEA HORSE**

U-10786

UNFRAMED Embellished Giclee on Paper

Image Size: 20 X 16

**Retail Price: \$70** 