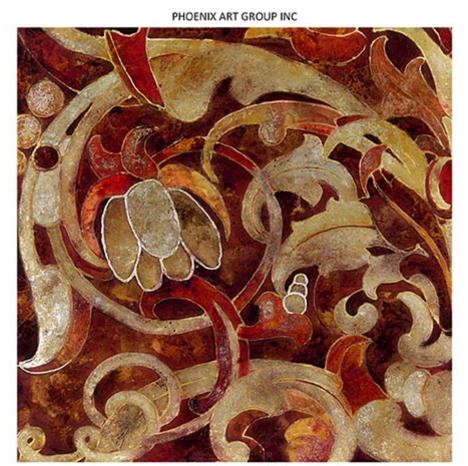

### ALUMINOUS (C)

U-11567
UNFRAMED Painting with Mixed Media on Canvas
Image Size: 40 X 59.5

PHXARTGROUP.COM 800-842-5487

## ALUMINOUS (C)

U-11567

UNFRAMED Painting with Mixed Media on Canvas

Image Size: 40 X 59.5