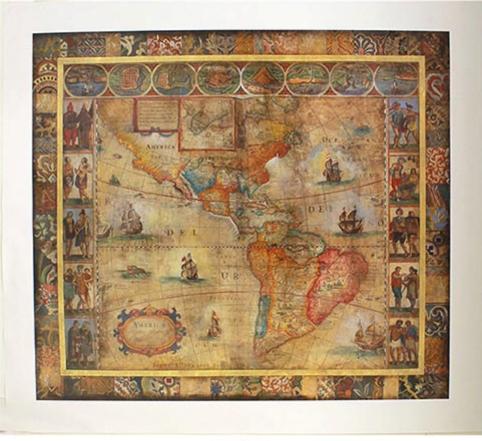

# AZURE TERRA U-11583 UNFRAMED Painting on Canvas Image Size: 38 X 50

NARI

PHXARTGROUP.COM 800-842-5487

# **AZURE TERRA**

U-11583

**UNFRAMED Painting on Canvas** 

Image Size: 38 X 50

Retail Price: \$2,000