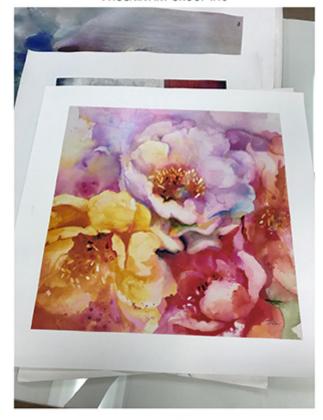

### ALUMINOUS (C)

U-11567
UNFRAMED Painting with Mixed Media on Canvas
Image Size: 40 X 59.5

PHXARTGROUP.COM 800-842-5487

## ALUMINOUS (C)

U-11567

UNFRAMED Painting with Mixed Media on Canvas

Image Size: 40 X 59.5