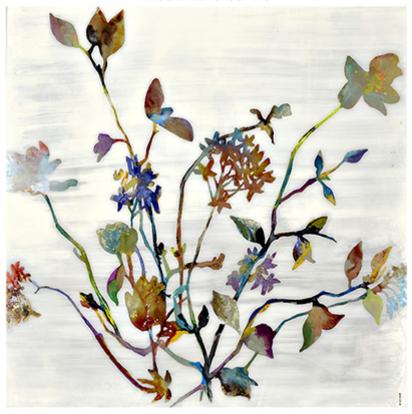

### ALUMINOUS (C)

U-11567
UNFRAMED Painting with Mixed Media on Canvas
Image Size: 40 X 59.5

PHXARTGROUP.COM 800-842-5487

## ALUMINOUS (C)

U-11567

UNFRAMED Painting with Mixed Media on Canvas

Image Size: 40 X 59.5