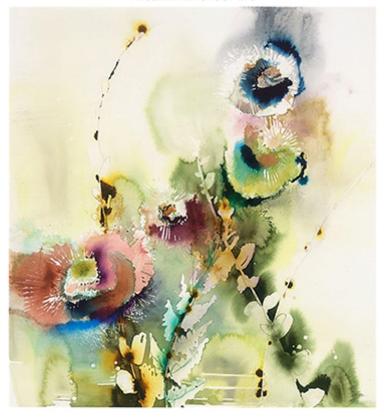

#### FLORESCENCE VM10C-035-40X60 UNFRAMED Embellished Giclee on Canvas Image Size: 40 X 60

GICLEE-LEILA

PHXARTGROUP.COM 800-842-5487

# **FLORESCENCE**

VM10C-035-40X60

**UNFRAMED Embellished Giclee on Canvas** 

Image Size: 40 X 60 Retail Price: \$620