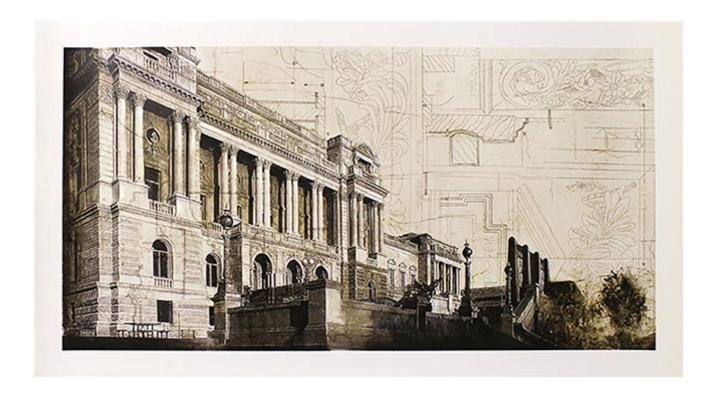

#### PHOENIX ART GROUP INC

#### THE LIBRARY OF CONGRESS

U-10781

UNFRAMED Embellished Giclee on Paper Image Size: 21 X 41

PHXARTGROUP.COM 800-842-5487

# THE LIBRARY OF CONGRESS

U-10781

UNFRAMED Embellished Giclee on Paper

Image Size: 21 X 41

**Retail Price: \$160** 