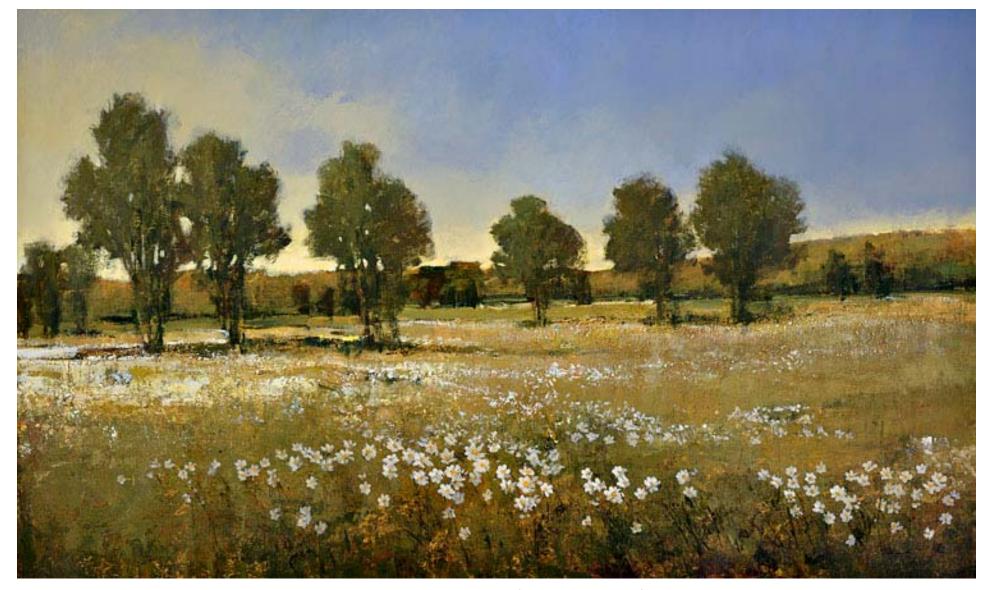

### **NORTHERN LIGHTS**

U-11417

UNFRAMED Painting with Mixed Media on Canvas Image Size: 40 X 40

PHXARTGROUP.COM 800-842-5487

### **NORTHERN LIGHTS**

U-11417

UNFRAMED Painting with Mixed Media on Canvas

Image Size: 40 X 40