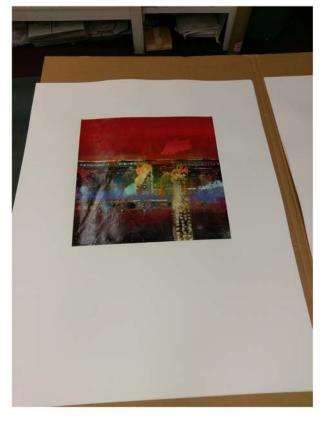

### AMNIS I (MIRROR)

VHF14-711A18X48
UNFRAMED Embellished Giclee on Canvas
Image Size: 18 X 48

PHXARTGROUP.COM

# AMNIS I (MIRROR)

VHF14-711A18X48
UNFRAMED Embellished Giclee on Canvas

Image Size: 18 X 48
Retail Price: \$352