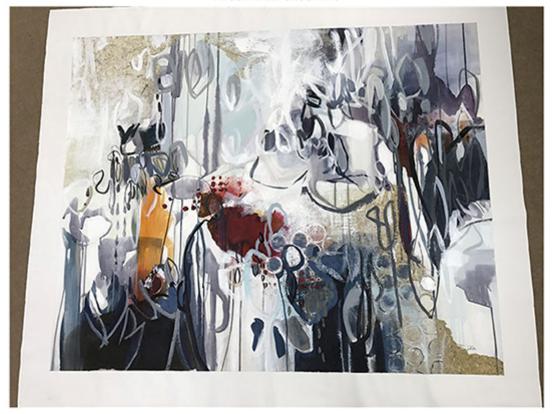

### AMNIS I (MIRROR)

VHF14-711A18X48
UNFRAMED Embellished Giclee on Canvas
Image Size: 18 X 48

PHXARTGROUP.COM

# AMNIS I (MIRROR)

VHF14-711A18X48
UNFRAMED Embellished Giclee on Canvas

Image Size: 18 X 48
Retail Price: \$352