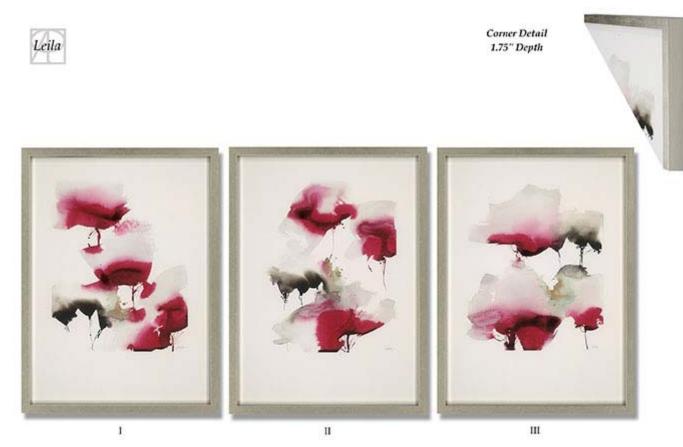

# CORAL BLOSSOMS I

HF14-162A-LEIL **UNFRAMED Painting on Paper** 

Image Size: 20 X 20

Retail Price: \$380

CORAL BLOSSOMS II

Leila

HF14-162B-LEIL **UNFRAMED Painting on Paper** Image Size: 20 X 20

Retail Price: \$380

CORAL BLOSSOMS III

HF14-162C-LEIL UNFRAMED Painting on Paper Image Size: 20 X 20

Retail Price: \$380

CORAL BLOSSOMS IV

Leila

HF14-162D-LEIL **UNFRAMED Painting on Paper** Image Size: 20 X 20

Retail Price: \$380