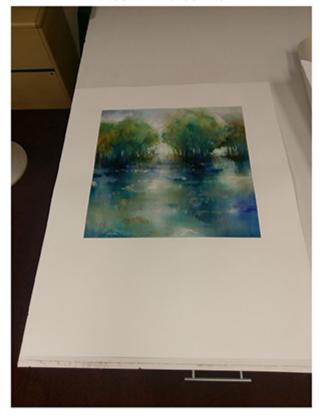

# AZURE TERRA U-11583 UNFRAMED Painting on Canvas Image Size: 38 X 50

NARI

PHXARTGROUP.COM 800-842-5487

# **AZURE TERRA**

U-11583

**UNFRAMED Painting on Canvas** 

Image Size: 38 X 50

Retail Price: \$2,000