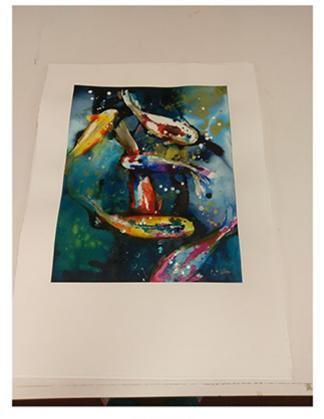

#### **KOI DANCE**

U-11438

UNFRAMED Painting on Canvas Image Size: 32 X 70

PHXARTGROUP.COM 800-842-5487

# **KOI DANCE**

U-11438

**UNFRAMED Painting on Canvas** 

Image Size: 32 X 70

Retail Price: \$2,350