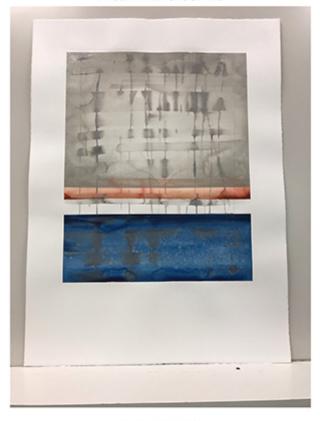

### ALUMINOUS (C)

U-11567
UNFRAMED Painting with Mixed Media on Canvas
Image Size: 40 X 59.5

PHXARTGROUP.COM 800-842-5487

## ALUMINOUS (C)

U-11567

UNFRAMED Painting with Mixed Media on Canvas

Image Size: 40 X 59.5