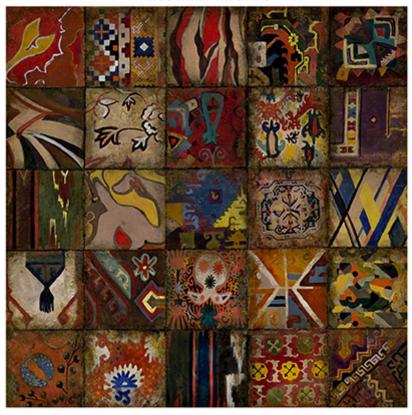

# SPRING LAKE (1XSALE ONLY)

VRS07-371444X70 UNFRAMED Embellished Giclee on Canvas

Image Size: 44 X 70

GICLEE-PATRICK

PHXARTGROUP.COM 800-842-5487

# SPRING LAKE (1XSALE ONLY)

VRS07-371444X70

**UNFRAMED Embellished Giclee on Canvas** 

Image Size: 44 X 70

Retail Price: \$395