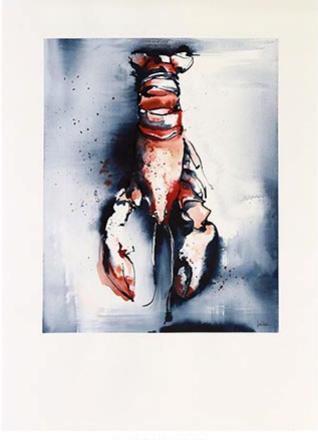

# LOBSTER SKETCH U-11182 UNFRAMED Painting on Paper Image Size: 20 X 16

PHXARTGROUP.COM 800-842-5487

## **LOBSTER SKETCH**

U-11182

**UNFRAMED Painting on Paper** 

Image Size: 20 X 16

**Retail Price: \$80** 