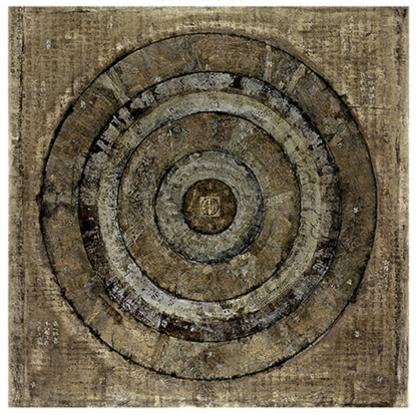

# AMNIS II (MIRROR) VHF14-711B18X48 UNFRAMED Embellished Giclee on Canvas Image Size: 18 X 48

PHXARTGROUP.COM 800-842-5487

## AMNIS II (MIRROR)

VHF14-711B18X48 UNFRAMED Embellished Giclee on Canvas

Image Size: 18 X 48
Retail Price: \$352