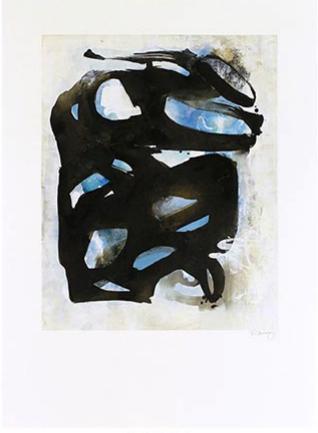

### AMNIS I (MIRROR)

VHF14-711A18X48
UNFRAMED Embellished Giclee on Canvas
Image Size: 18 X 48

PHXARTGROUP.COM

# AMNIS I (MIRROR)

VHF14-711A18X48
UNFRAMED Embellished Giclee on Canvas

Image Size: 18 X 48
Retail Price: \$352