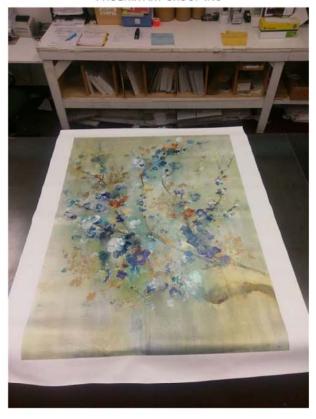

# AZURE TERRA U-11583 UNFRAMED Painting on Canvas Image Size: 38 X 50

NARI

PHXARTGROUP.COM 800-842-5487

# **AZURE TERRA**

U-11583

**UNFRAMED Painting on Canvas** 

Image Size: 38 X 50

Retail Price: \$2,000