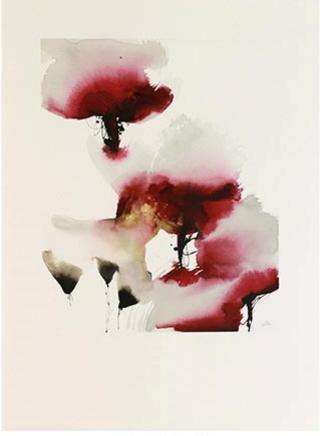

# CORAL BLOSSOMS I

HF14-162A-LEIL **UNFRAMED Painting on Paper** 

Image Size: 20 X 20

Retail Price: \$380

CORAL BLOSSOMS II

Leila

HF14-162B-LEIL **UNFRAMED Painting on Paper** Image Size: 20 X 20

Retail Price: \$380

CORAL BLOSSOMS III

HF14-162C-LEIL UNFRAMED Painting on Paper Image Size: 20 X 20

Retail Price: \$380

CORAL BLOSSOMS IV

Leila

HF14-162D-LEIL **UNFRAMED Painting on Paper** Image Size: 20 X 20

Retail Price: \$380