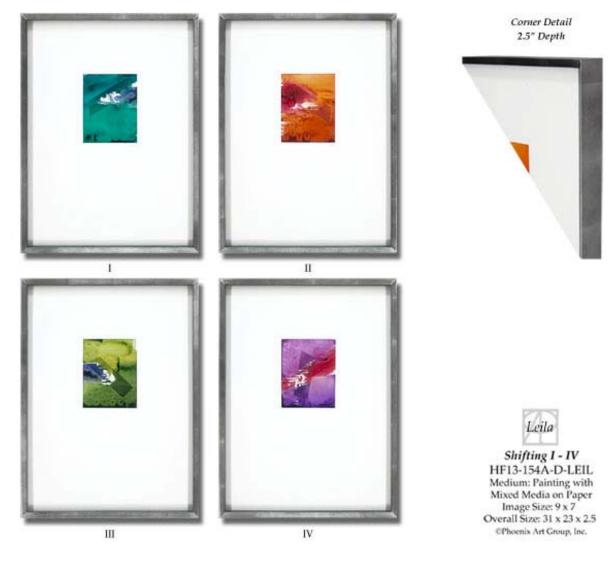

# **SHIFTING**

U-9516

UNFRAMED Painting on Paper

Image Size: 14 X 9

**Retail Price: \$140** 

SHIFTING III

HF13-154C-LEIL

UNFRAMED Painting with Mixed Media on Paper

Image Size: 9 X 7

Retail Price: \$120

# SHIFTING IV

HF13-154D-LEIL

UNFRAMED Painting with Mixed Media on Paper

Image Size: 9 X 7

Retail Price: \$120