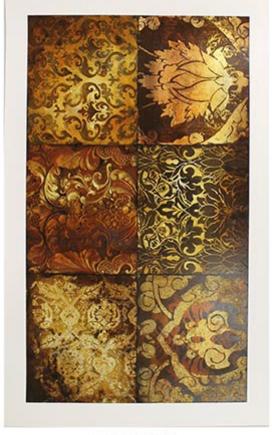

### ALUMINOUS (C)

U-11567
UNFRAMED Painting with Mixed Media on Canvas
Image Size: 40 X 59.5

PHXARTGROUP.COM 800-842-5487

## ALUMINOUS (C)

U-11567

UNFRAMED Painting with Mixed Media on Canvas

Image Size: 40 X 59.5