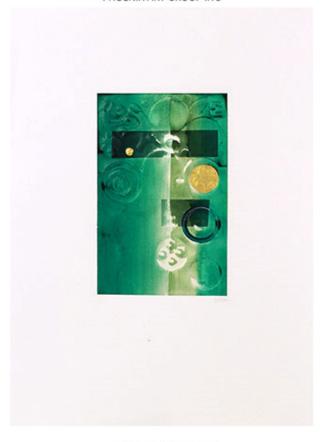

#### ALUMINOUS (1XSALE ONLY)

VRF16-014-40X60 UNFRAMED Embellished Giclee on Canvas Image Size: 40 X 60

PHXARTGROUP.COM 800-842-5487

#### **ALUMINOUS (1XSALE ONLY)**

VRF16-014-40X60

UNFRAMED Embellished Giclee on Canvas

Image Size: 40 X 60

**Retail Price: \$320** 

AMNIS II VF14-711B50X133 UNFRAMED Image Size: 50 X 133

PHXARTGROUP.COM 800-842-5487