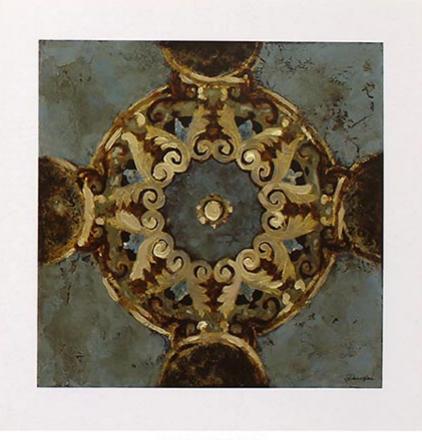

# **ORNATE CROSS**

VPUBPT-08-18X14

**UNFRAMED Embellished Giclee on Canvas** 

Image Size: 18 X 14

**Retail Price: \$75** 