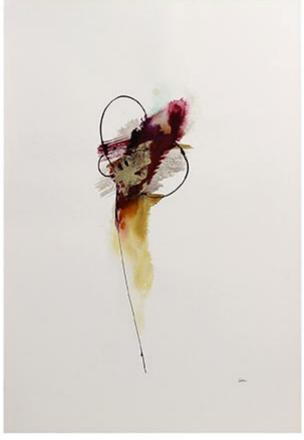

#### FLORESCENCE VM10C-035-40X60 UNFRAMED Embellished Giclee on Canvas Image Size: 40 X 60

GICLEE-LEILA

PHXARTGROUP.COM 800-842-5487

# **FLORESCENCE**

VM10C-035-40X60

**UNFRAMED Embellished Giclee on Canvas** 

Image Size: 40 X 60 Retail Price: \$620