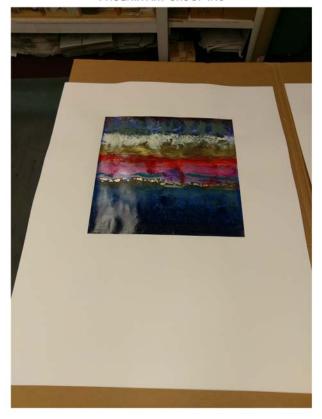

### ALUMINOUS (C)

U-11567
UNFRAMED Painting with Mixed Media on Canvas
Image Size: 40 X 59.5

PHXARTGROUP.COM 800-842-5487

## ALUMINOUS (C)

U-11567

UNFRAMED Painting with Mixed Media on Canvas

Image Size: 40 X 59.5