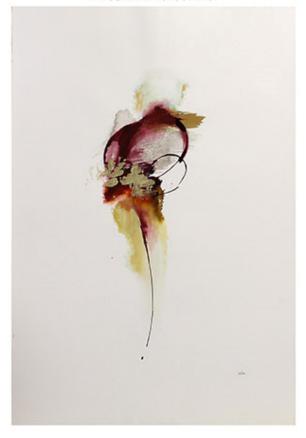

### ALUMINOUS (C)

U-11567
UNFRAMED Painting with Mixed Media on Canvas
Image Size: 40 X 59.5

PHXARTGROUP.COM 800-842-5487

## ALUMINOUS (C)

U-11567

UNFRAMED Painting with Mixed Media on Canvas

Image Size: 40 X 59.5