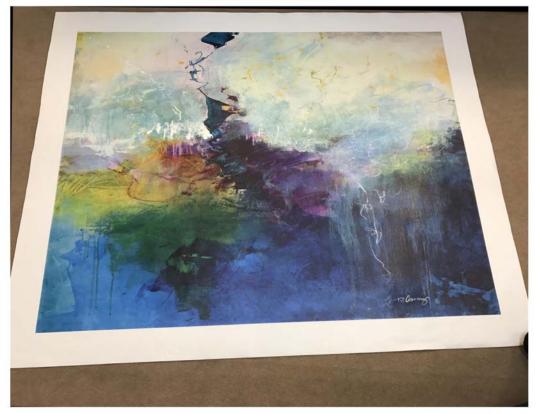

### ALUMINOUS (C)

U-11567
UNFRAMED Painting with Mixed Media on Canvas
Image Size: 40 X 59.5

PHXARTGROUP.COM 800-842-5487

## ALUMINOUS (C)

U-11567

UNFRAMED Painting with Mixed Media on Canvas

Image Size: 40 X 59.5