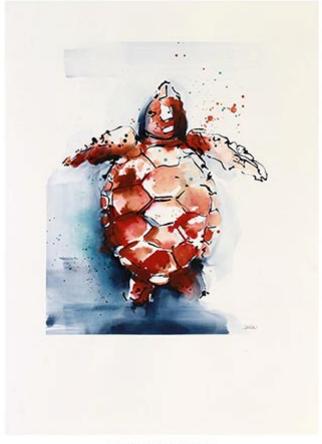

#### PHOENIX ART GROUP INC

# SUMMER GREEN SEA TURTLE

U-10928 UNFRAMED Painting on Paper Image Size: 20 X 16

PHXARTGROUP.COM 800-842-5487

# **SUMMER GREEN SEA TURTLE**

U-10928

**UNFRAMED Painting on Paper** 

Image Size: 20 X 16

**Retail Price: \$160** 