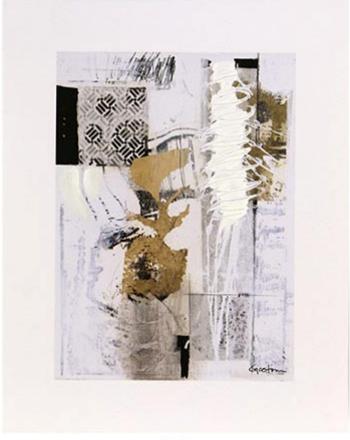

### ALUMINOUS (C)

U-11567
UNFRAMED Painting with Mixed Media on Canvas
Image Size: 40 X 59.5

PHXARTGROUP.COM 800-842-5487

## ALUMINOUS (C)

U-11567

UNFRAMED Painting with Mixed Media on Canvas

Image Size: 40 X 59.5