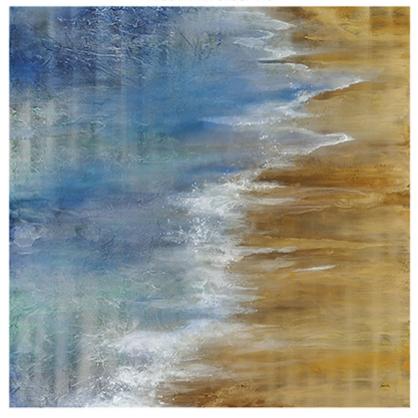

#### FLORESCENCE VM10C-035-40X60 UNFRAMED Embellished Giclee on Canvas Image Size: 40 X 60

GICLEE-LEILA

PHXARTGROUP.COM 800-842-5487

# **FLORESCENCE**

VM10C-035-40X60

**UNFRAMED Embellished Giclee on Canvas** 

Image Size: 40 X 60 Retail Price: \$620