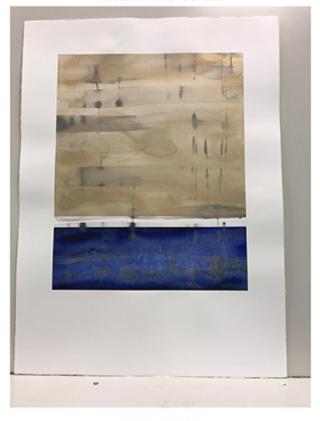

# LAKE'S HORIZON

VHF06-071-30X20

**UNFRAMED Embellished Giclee on Canvas** 

Image Size: 30 X 20

Retail Price: \$120