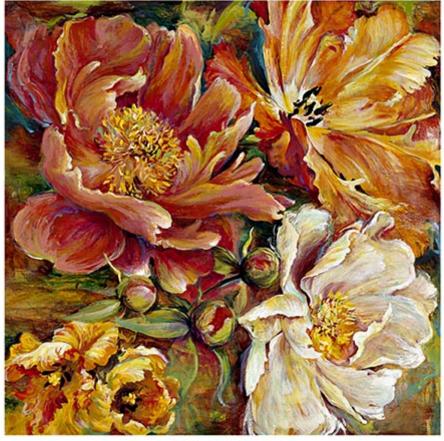

### PHOENIX ART GROUP INC

### AMNIS I (MIRROR)

VHF14-711A18X48
UNFRAMED Embellished Giclee on Canvas
Image Size: 18 X 48

PHXARTGROUP.COM

# AMNIS I (MIRROR)

VHF14-711A18X48
UNFRAMED Embellished Giclee on Canvas

Image Size: 18 X 48
Retail Price: \$352