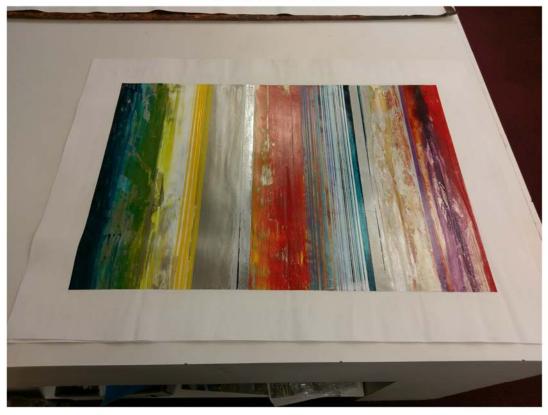

### ALUMINOUS (C)

U-11567
UNFRAMED Painting with Mixed Media on Canvas
Image Size: 40 X 59.5

PHXARTGROUP.COM 800-842-5487

## ALUMINOUS (C)

U-11567

UNFRAMED Painting with Mixed Media on Canvas

Image Size: 40 X 59.5