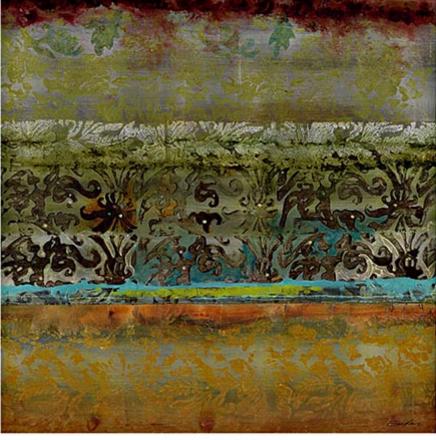

### AMNIS I (MIRROR)

VHF14-711A18X48
UNFRAMED Embellished Giclee on Canvas
Image Size: 18 X 48

PHXARTGROUP.COM

# AMNIS I (MIRROR)

VHF14-711A18X48
UNFRAMED Embellished Giclee on Canvas

Image Size: 18 X 48
Retail Price: \$352