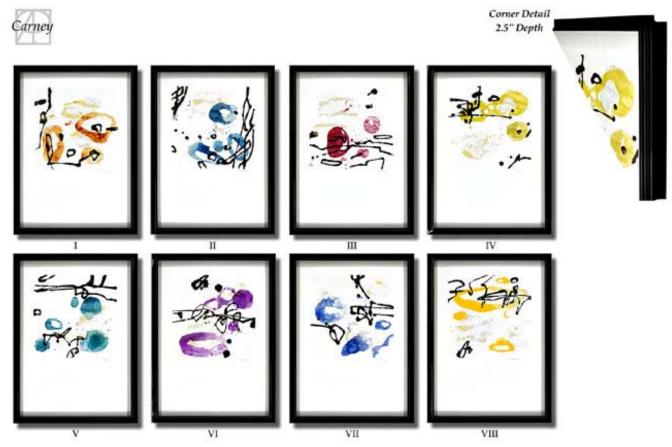

# True Color 1 - VIII HS12-150A-H-CARN Medium: Painting with Mixed Media on Paper Image Size: 16 x 16 Overall Size: 32 x 23.5 x 2.5 ©Phoenix Art Group, Inc.

# TRUE COLOR I

HS12-150A-CARN

UNFRAMED Painting with Mixed Media on Paper

Image Size: 16 X 16

Retail Price: \$190

#### PHOENIX ART GROUP INC

# TRUE COLOR I (C) U-11190 UNFRAMED Painting with Mixed Media on Paper Image Size: 16 X 16

PHXARTGROUP.COM 800-842-5487

# TRUE COLOR I (C)

U-11190

UNFRAMED Painting with Mixed Media on Paper

Image Size: 16 X 16
Retail Price: \$190

# TRUE COLOR VI

HS12-150F-CARN

UNFRAMED Painting with Mixed Media on Paper

Image Size: 16 X 16

Retail Price: \$190