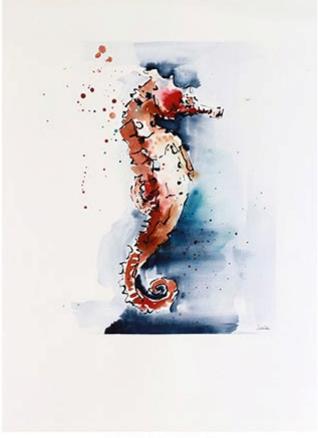

#### PHOENIX ART GROUP INC





# SUMMER LOBSTER U-10764 UNFRAMED Embellished Giclee on Paper Image Size: 20 X 16

PHXARTGROUP.COM 800-842-5487

# **SUMMER LOBSTER**

U-10764

UNFRAMED Embellished Giclee on Paper

Image Size: 20 X 16

**Retail Price: \$70** 

#### PHOENIX ART GROUP INC





# SUMMER LOBSTER U-10764 UNFRAMED Embellished Giclee on Paper Image Size: 20 X 16

PHXARTGROUP.COM 800-842-5487

# **SUMMER LOBSTER**

U-10764

UNFRAMED Embellished Giclee on Paper

Image Size: 20 X 16

**Retail Price: \$70** 





# SUMMER POND VUS09-049-60X80 UNFRAMED Embellished Giclee on Canvas Image Size: 60 X 80

PHXARTGROUP.COM 800-842-5487

# **SUMMER POND**

VUS09-049-60X80

**UNFRAMED Embellished Giclee on Canvas** 

Image Size: 60 X 80

**Retail Price: \$665** 

#### PHOENIX ART GROUP INC





### SUMMER SEA HORSE U-10927 UNFRAMED Painting on Paper Image Size: 20 X 16

PHXARTGROUP.COM 800-842-5487

# **SUMMER SEA HORSE**

U-10927

**UNFRAMED Painting on Paper** 

Image Size: 20 X 16

**Retail Price: \$160** 

#### PHOENIX ART GROUP INC





PHXARTGROUP.COM

### SUMMER SEA TURTLE U-10929 UNFRAMED Painting on Paper

Image Size: 20 X 16

800-842-5487

# **SUMMER SEA TURTLE**

U-10929

**UNFRAMED Painting on Paper** 

Image Size: 20 X 16

**Retail Price: \$160** 



Corner Detail 3" Depth





Summer Sun
HF14-003-GEOR
Medium: Painting with
Mixed Media on Canvas
Image Size: 50 x 40
Overall Size: 57.25 x 47.25 x 3
©Phoenix Art Group, Inc.

# **SUMMER SUN**

HF14-003-GEOR

**UNFRAMED Painting with Mixed Media on Canvas** 

Image Size: 50 X 40

Retail Price: \$1,485







SUPERSTIT