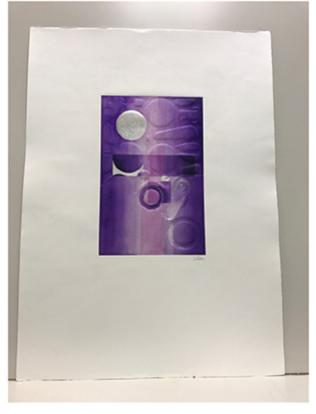

# **FULL FORTUNE IV**

HS14-155D-LEIL

UNFRAMED Painting with Mixed Media on Paper

Image Size: 14 X 9

Retail Price: \$130

# **FULL FORTUNE IV**

HS14-155D-LEIL

UNFRAMED Painting with Mixed Media on Paper

Image Size: 14 X 9

Retail Price: \$130

**FULL FORTUNE IV** 

HS14-155D-LEIL

UNFRAMED Painting with Mixed Media on Paper

Image Size: 14 X 9

**Retail Price: \$65** 