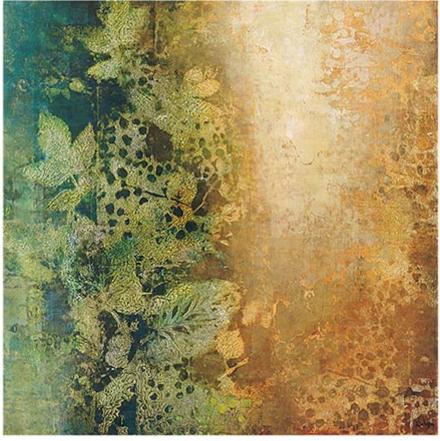

### ALUMINOUS (C)

U-11567
UNFRAMED Painting with Mixed Media on Canvas
Image Size: 40 X 59.5

PHXARTGROUP.COM 800-842-5487

## ALUMINOUS (C)

U-11567

UNFRAMED Painting with Mixed Media on Canvas

Image Size: 40 X 59.5