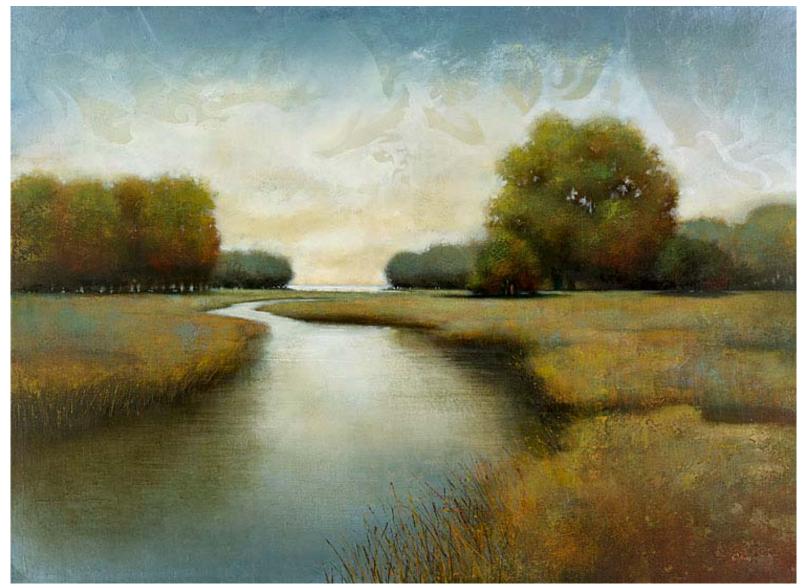

# LAKE'S HORIZON

VHF06-071-30X20

**UNFRAMED Embellished Giclee on Canvas** 

Image Size: 30 X 20

Retail Price: \$120