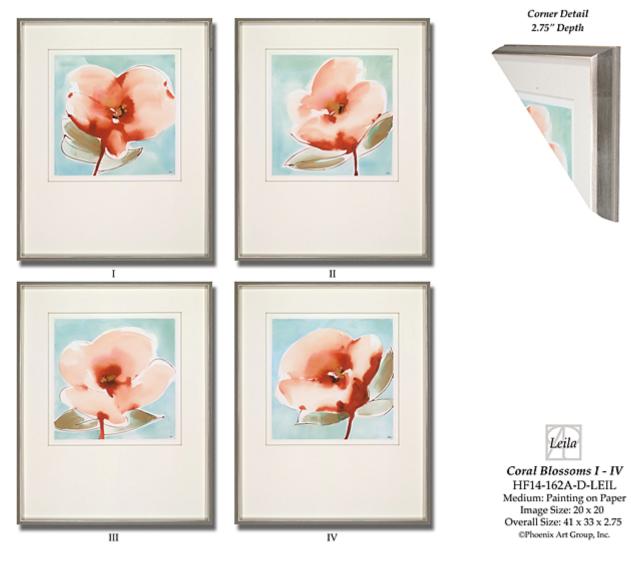

# CORAL BLOSSOMS I

HF14-162A-LEIL **UNFRAMED Painting on Paper** 

Image Size: 20 X 20

Retail Price: \$380

CORAL BLOSSOMS II

Leila

HF14-162B-LEIL **UNFRAMED Painting on Paper** Image Size: 20 X 20

Retail Price: \$380

CORAL BLOSSOMS III

HF14-162C-LEIL UNFRAMED Painting on Paper Image Size: 20 X 20

Retail Price: \$380

CORAL BLOSSOMS IV

Leila

HF14-162D-LEIL **UNFRAMED Painting on Paper** Image Size: 20 X 20

Retail Price: \$380