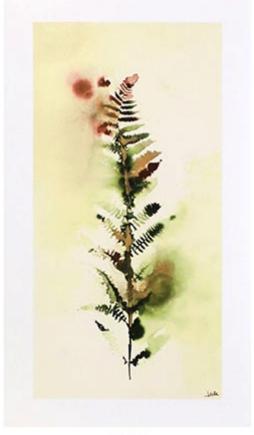

#### FLORESCENCE VM10C-035-40X60 UNFRAMED Embellished Giclee on Canvas Image Size: 40 X 60

GICLEE-LEILA

PHXARTGROUP.COM 800-842-5487

# **FLORESCENCE**

VM10C-035-40X60

**UNFRAMED Embellished Giclee on Canvas** 

Image Size: 40 X 60 Retail Price: \$620