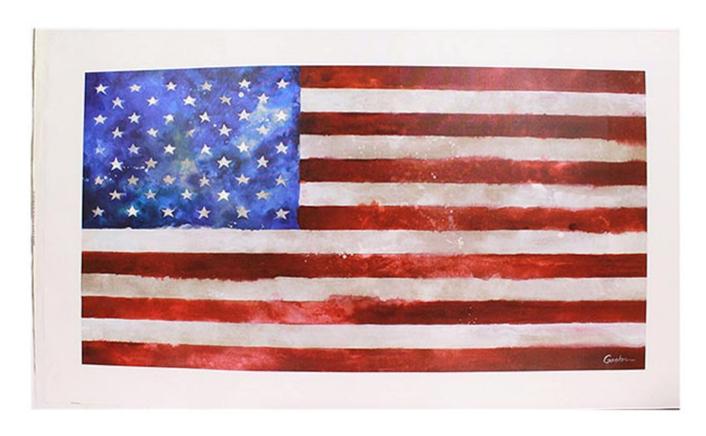

#### ALL AMERICAN

U-10808

UNFRAMED Embellished Giclee on Canvas Image Size: 30 X 57

PHXARTGROUP.COM

800-842-5487

#### ALL AMERICAN

U-10808

**UNFRAMED Embellished Giclee on Canvas** 

Image Size: 30 X 57

**Retail Price: \$245** 