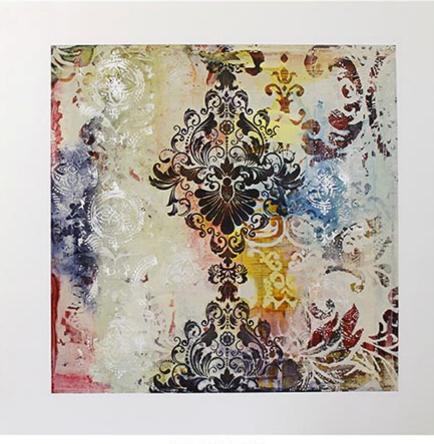

### ALUMINOUS (C)

U-11567
UNFRAMED Painting with Mixed Media on Canvas
Image Size: 40 X 59.5

PHXARTGROUP.COM 800-842-5487

## ALUMINOUS (C)

U-11567

UNFRAMED Painting with Mixed Media on Canvas

Image Size: 40 X 59.5