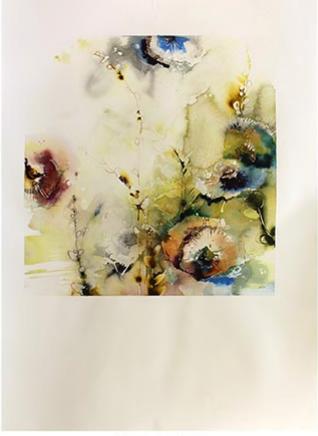

#### FLORESCENCE VM10C-035-40X60 UNFRAMED Embellished Giclee on Canvas Image Size: 40 X 60

GICLEE-LEILA

PHXARTGROUP.COM 800-842-5487