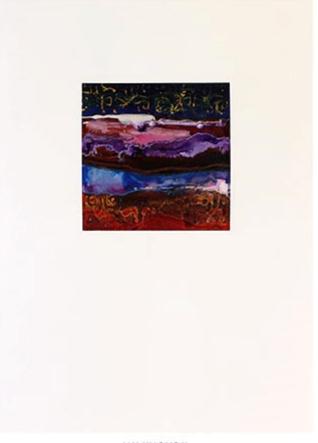

### ALUMINOUS (C)

U-11567
UNFRAMED Painting with Mixed Media on Canvas
Image Size: 40 X 59.5

PHXARTGROUP.COM 800-842-5487

## ALUMINOUS (C)

U-11567

UNFRAMED Painting with Mixed Media on Canvas

Image Size: 40 X 59.5