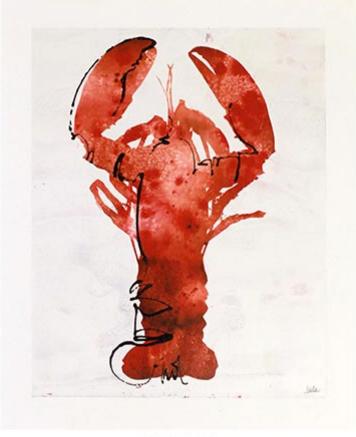

# LOBSTER SKETCH U-11182 UNFRAMED Painting on Paper Image Size: 20 X 16

PHXARTGROUP.COM 800-842-5487

## **LOBSTER SKETCH**

U-11182

**UNFRAMED Painting on Paper** 

Image Size: 20 X 16

**Retail Price: \$80** 