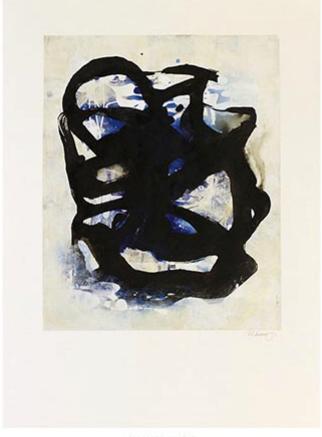

# AMNIS II (MIRROR) VHF14-711B18X48 UNFRAMED Embellished Giclee on Canvas Image Size: 18 X 48

PHXARTGROUP.COM 800-842-5487

## AMNIS II (MIRROR)

VHF14-711B18X48 UNFRAMED Embellished Giclee on Canvas

Image Size: 18 X 48
Retail Price: \$352