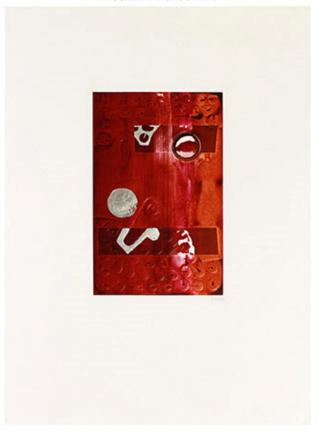

### ALUMINOUS (C)

U-11567
UNFRAMED Painting with Mixed Media on Canvas
Image Size: 40 X 59.5

PHXARTGROUP.COM 800-842-5487

## ALUMINOUS (C)

U-11567

UNFRAMED Painting with Mixed Media on Canvas

Image Size: 40 X 59.5