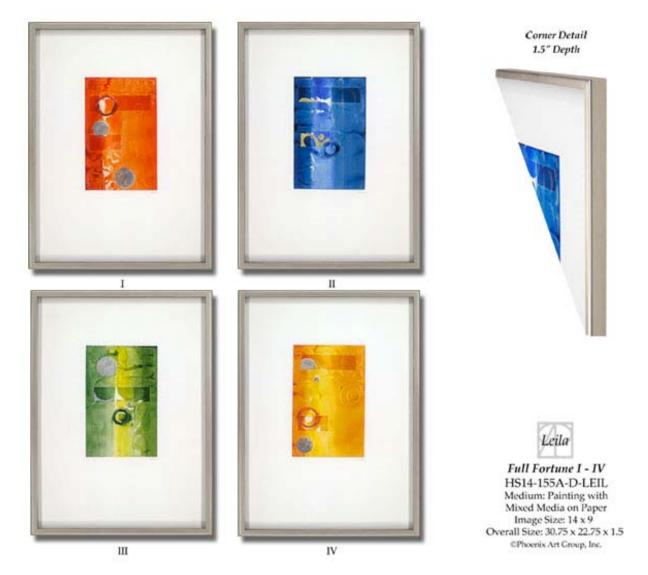

# FULL FORTUNE I (C) U-9828 UNFRAMED Painting with Mixed Media on Paper Image Size: 14 X 9

PHXARTGROUP.COM 800-842-5487

# FULL FORTUNE I (C)

U-9828

UNFRAMED Painting with Mixed Media on Paper

Image Size: 14 X 9

Retail Price: \$130

#### PHOENIX ART GROUP INC

FULL FORTUNE III (C)
U-10422
UNFRAMED Painting with Mixed Media on Paper
Image Size: 14 X 9

PHXARTGROUP.COM 800-842-5487

# FULL FORTUNE III (C)

U-10422

UNFRAMED Painting with Mixed Media on Paper

Image Size: 14 X 9

**Retail Price: \$130** 

# **FULL FORTUNE IV**

HS14-155D-LEIL

UNFRAMED Painting with Mixed Media on Paper

Image Size: 14 X 9

Retail Price: \$130

# **FULL FORTUNE IV**

HS14-155D-LEIL

UNFRAMED Painting with Mixed Media on Paper

Image Size: 14 X 9

Retail Price: \$130

**FULL FORTUNE IV** 

HS14-155D-LEIL

UNFRAMED Painting with Mixed Media on Paper

Image Size: 14 X 9

**Retail Price: \$65** 