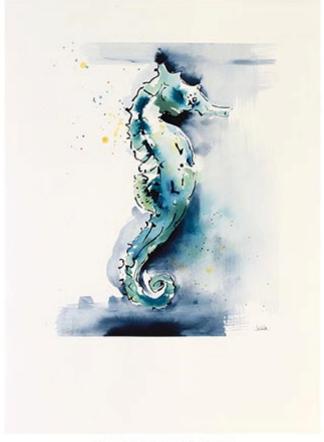

#### PHOENIX ART GROUP INC

SUMMER GREEN SEA HORSE U-10926 UNFRAMED Painting on Paper Image Size: 20 X 16

PHXARTGROUP.COM 800-842-5487

# **SUMMER GREEN SEA HORSE**

U-10926

**UNFRAMED Painting on Paper** 

Image Size: 20 X 16

**Retail Price: \$160** 