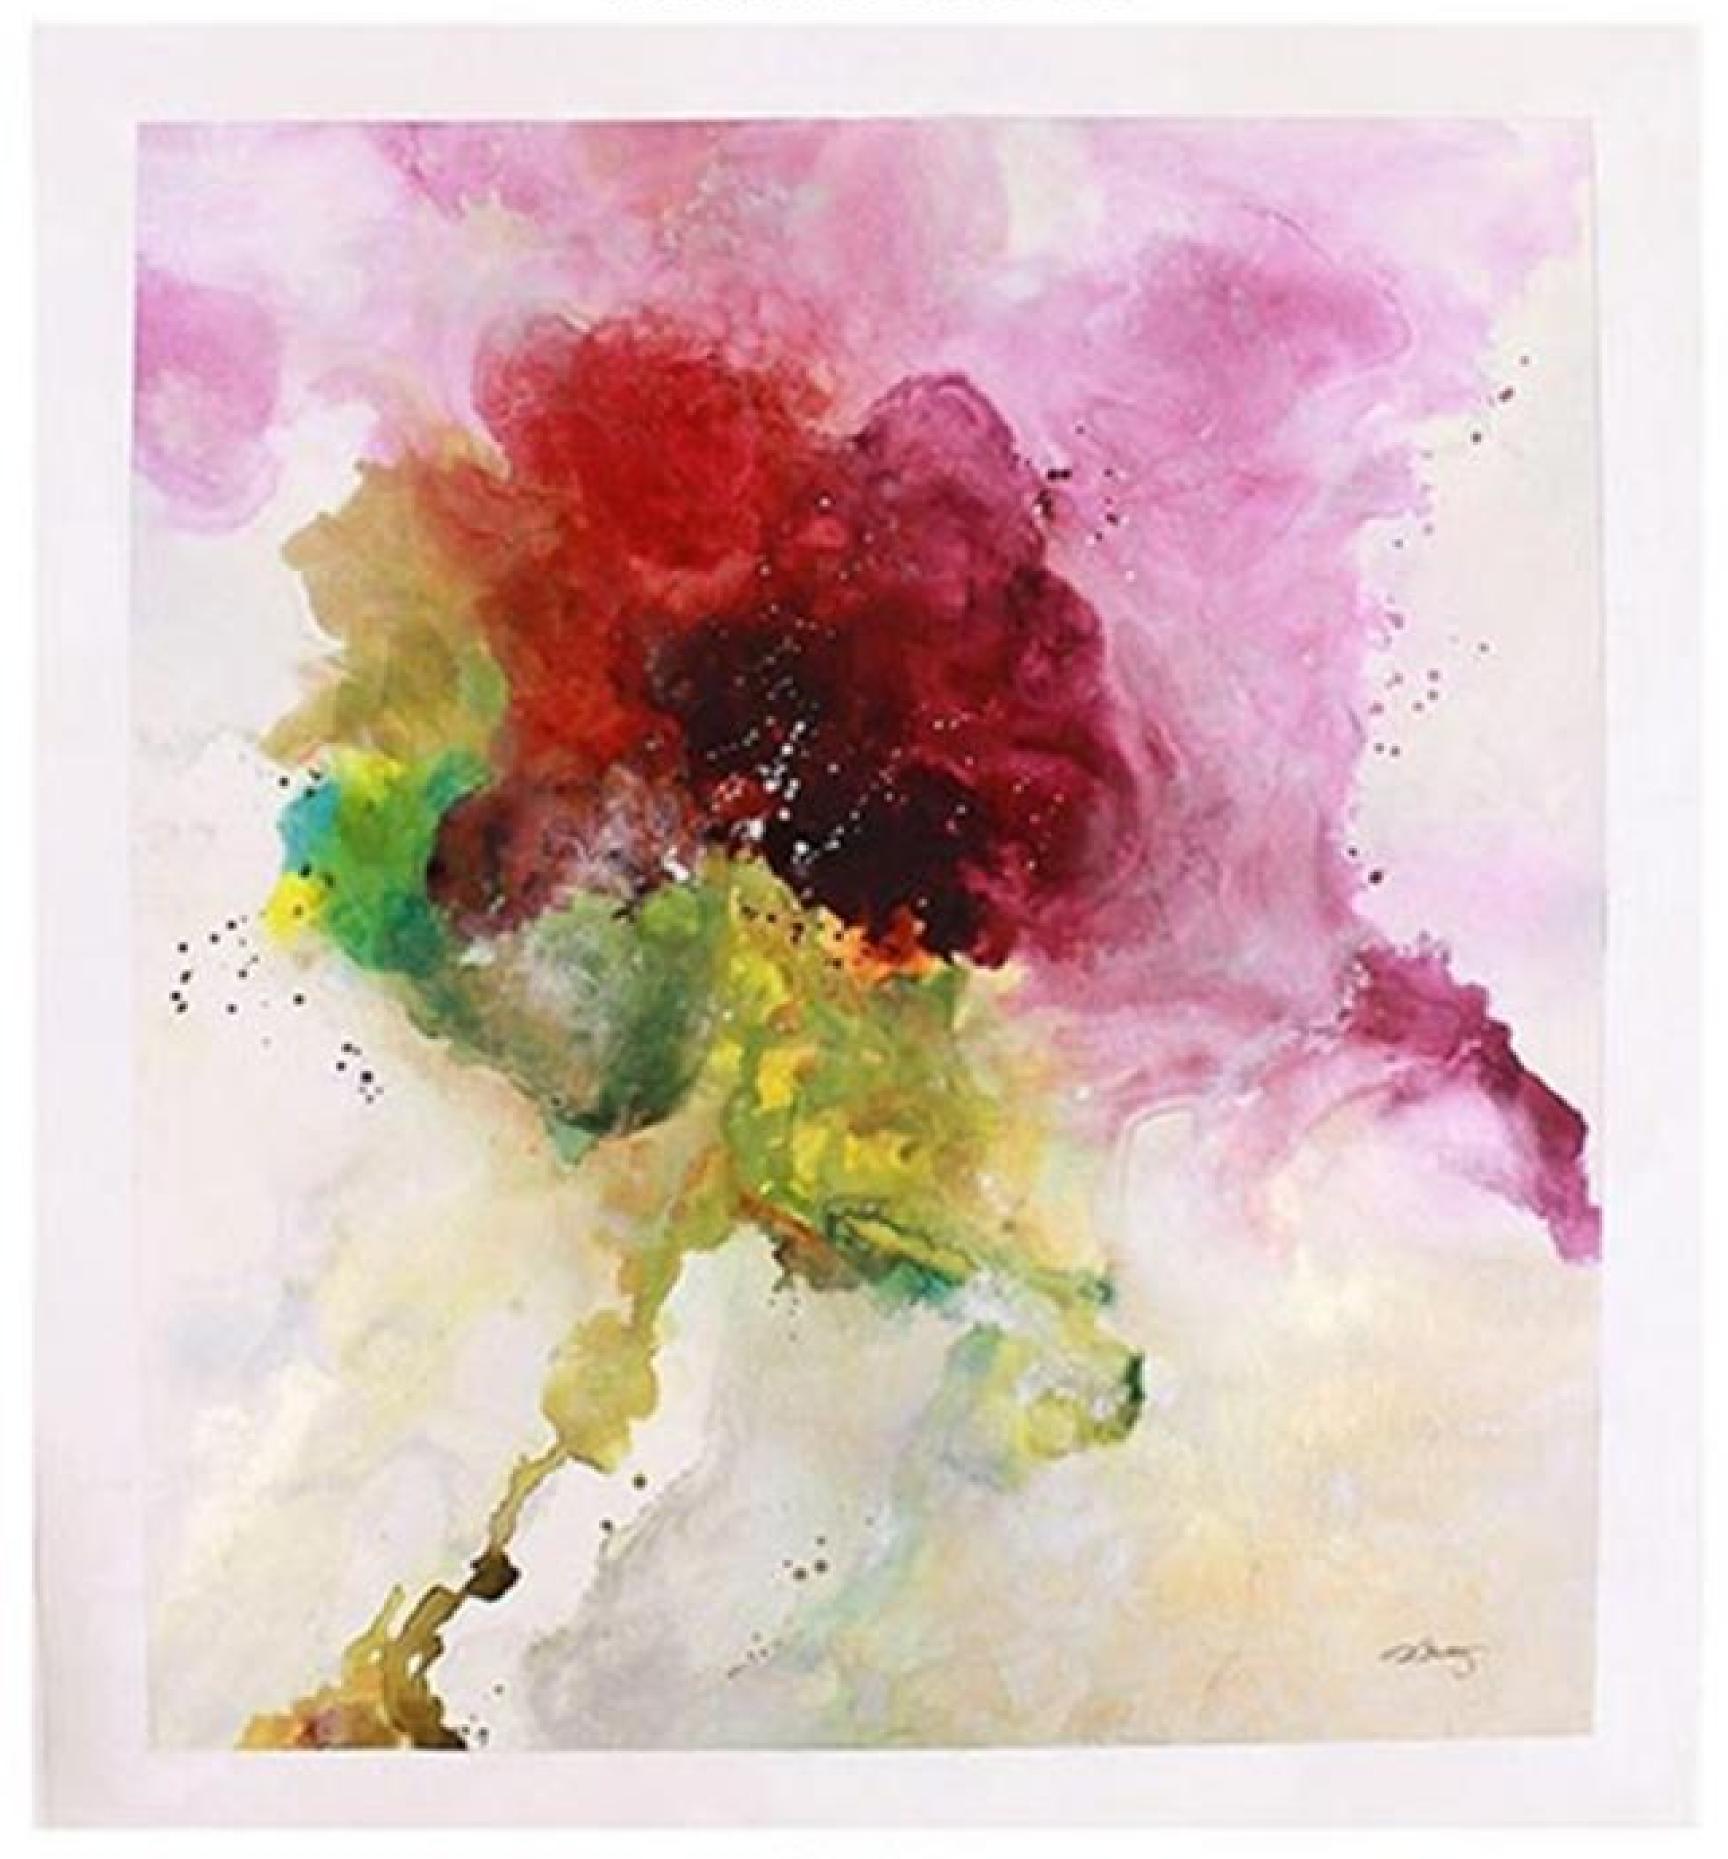

### ALUMINOUS (C)

U-11567
UNFRAMED Painting with Mixed Media on Canvas
Image Size: 40 X 59.5

PHXARTGROUP.COM 800-842-5487

## ALUMINOUS (C)

U-11567

UNFRAMED Painting with Mixed Media on Canvas

Image Size: 40 X 59.5