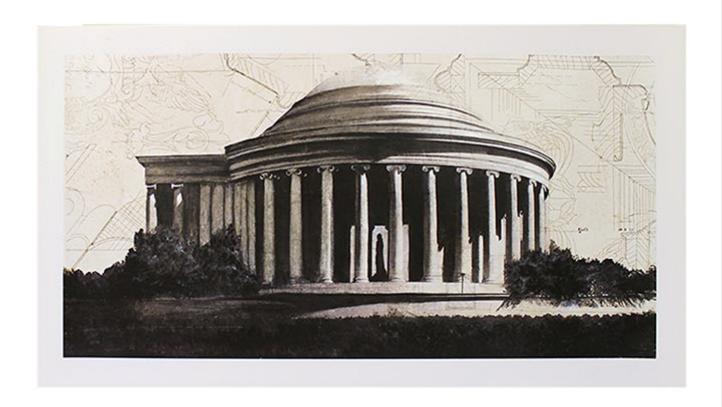

#### JEFFERSON MEMORIAL

U-10776 UNFRAMED Embellished Giclee on Paper Image Size: 21 X 41

PHXARTGROUP.COM 800-842-5487

## JEFFERSON MEMORIAL

U-10776

UNFRAMED Embellished Giclee on Paper

Image Size: 21 X 41
Retail Price: \$160