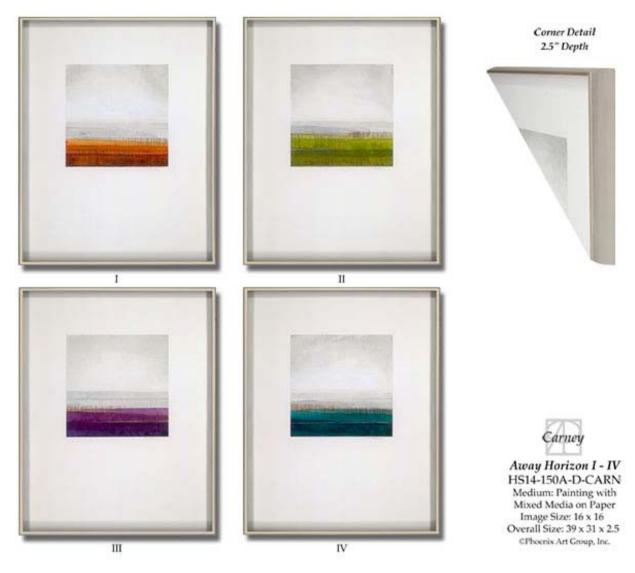

# **AWAY HORIZON III**

HS14-150C-CARN

UNFRAMED Painting with Mixed Media on Paper

Image Size: 16 X 16

**Retail Price: \$375** 