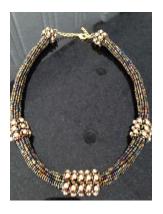

## 6 Handmade Variety MORE SELECTIONS

19"-21" Unusual Necklace, Gold Pearls

Light gold pearl accents. This necklace was made with tiny seed beads.

18in Layered Zigzag Silver Red Drop Necklace

The 4 layers of Zigzag Silver, Red, Zigzag Silver and Red Drops are Beautiful and Unique.