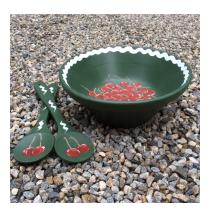

Purple & Crystal Chevron Bracelet

Brilliant & lovely 6 1/2" Chevron Bracelet.

Strawberry Time-Wooden Bowl & Serving Spoons

Bowl is 11.5 diameter x 3.75 high, Two salad serving spoons are 12" long.

**Bowl of Cherries Wooden Bowl** 

11" X 11", 4" Sides are straight and slanted from a 6" bottom base. Food safe.

**Ceramic Frog (Phrog)** 

Ceramic Frog named Phrog with sunglasses, book and sticks. Inspired by the song by Peter, Paul and Mary, "Got Rhythm and a PHD"