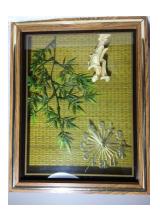

"The Professor" Oriental Clock

This clock has wicker background with bamboo. It has an oak frame with gold trim.

Red Desk Clock with Swing Frame

Walnut finish swing frame easle with red clock face and black hands and gold numbers.