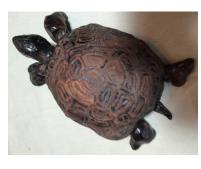

Ceramic Horace the Tortoise

Red Clay Hand built with Black Stain and Clear Glaze.

**Wall Hanging Owl Mask** 

Brown Owl, Black Eyes, Ears, and Beek. Bird lovers would love this gift.