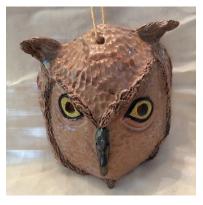

Ceramic Horace the Tortoise

Red Clay Hand built with Black Stain and Clear Glaze.

**Wall Hanging Owl Mask** 

Brown Owl, Black Eyes, Ears, and Beek. Bird lovers would love this gift.