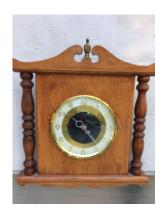

Colonial Designed Wall Clock

Colonial Wall Clock with Maple finish. 13.5" wide x 14" high x 2" deep.

**Computer Disc Clock** 

Clock sculpture using computer components.

Marblized clock dial blended with computer board.