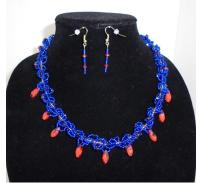

18" Spiral Necklace with Matching Earrings

Beautiful Necklace with Blue Beads, Orange Drops and matching Earrings.

7" American Flag Bracelet

Red, White and Blue Beads. Perfect for the 4th of July, and Memorial Day.