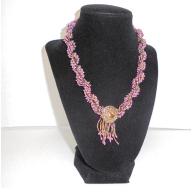

, reminder of pies with the fluted edge.



Colonial Designed Wall Clock

Colonial Wall Clock with Maple finish. 13.5" wide x 14" high x 2" deep.



**Computer Disc Clock** 

Clock sculpture using computer components.

Marblized clock dial blended with computer board.



"The Professor" Oriental Clock

This clock has wicker background with bamboo. It has an oak frame with gold trim.



Red Desk Clock with Swing Frame

Walnut finish swing frame easle with red clock face and black hands and gold numbers.

## 6 Handmade Variety MORE SELECTIONS



19"-21" Unusual Necklace, Gold Pearls

Light gold pearl accents. This necklace was made with tiny seed beads.



18in Layered Zigzag Silver Red Drop Necklace

The 4 layers of Zigzag Silver, Red, Zigzag Silver and Red Drops are Beautiful and Unique.



18 in Fuchsia & Pinks with Center Button and Fringe

Lovely Necklace for Cancer Survivors and all who love to wear pink.



3 Lavender Purple Bracelets, 7 1/2 in.

Wear 1 or wear all three like Bangles. These Artistic Bracelets look lovely on Purple or White outfits.



18" Spiral Necklace with Matching Earrings

Beautiful Necklace with Blue Beads, Orange Drops and matching Earrings.



7" American Flag Bracelet

Red, White and Blue Beads. Perfect for the 4th of July, and Memorial Day.





Purple & Crystal Chevron Bracelet

Brilliant & lovely 6 1/2" Chevron Bracelet.



Strawberry Time-Wooden Bowl & Serving Spoons

Bowl is 11.5 diameter x 3.75 high, Two salad serving spoons are 12" long.



**Bowl of Cherries Wooden Bowl** 

11" X 11", 4" Sides are straight and slanted from a 6" bottom