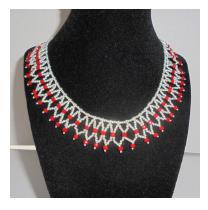

18" Spiral Necklace with Matching Earrings

Beautiful Necklace with Blue Beads, Orange Drops and matching Earrings.

7" American Flag Bracelet

Red, White and Blue Beads. Perfect for the 4th of July, and Memorial Day.