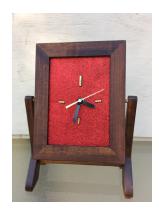

"The Professor" Oriental Clock

This clock has wicker background with bamboo. It has an oak frame with gold trim.

Red Desk Clock with Swing Frame

Walnut finish swing frame easle with red clock face and black hands and gold numbers.