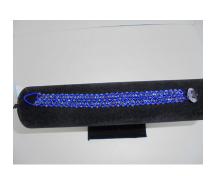

Purple & Crystal Chevron Bracelet

Brilliant & lovely 6 1/2" Chevron Bracelet.

Strawberry Time-Wooden Bowl & Serving Spoons

Bowl is 11.5 diameter x 3.75 high, Two salad serving spoons are 12" long.

**Bowl of Cherries Wooden Bowl** 