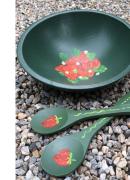

Purple & Crystal Chevron Bracelet

Brilliant & lovely 6 1/2" Chevron Bracelet.

Strawberry Time-Wooden Bowl & Serving Spoons

Bowl is 11.5 diameter x 3.75 high, Two salad serving spoons are 12" long.

**Bowl of Cherries Wooden Bowl** 