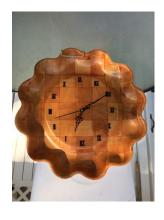

## **Mantel Clock**

Beautiful mantel or shelf clock with dark mahogany woodworking. 12" x 12"

Honey Colored Round Fluted Edge Clock

This is a perfect kitchen clock, reminder of pies with the fluted edge.