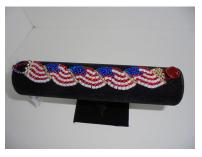

18" Spiral Necklace with Matching Earrings

Beautiful Necklace with Blue Beads, Orange Drops and matching Earrings.

7" American Flag Bracelet

Red, White and Blue Beads. Perfect for the 4th of July, and Memorial Day.