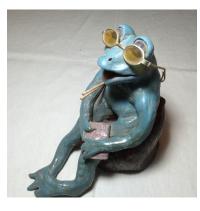

11" X 11", 4" Sides are straight and slanted from a 6" bottom base. Food safe.

**Ceramic Frog (Phrog)** 

Ceramic Frog named Phrog with sunglasses, book and sticks. Inspired by the song by Peter, Paul and Mary, "Got Rhythm and a PHD"