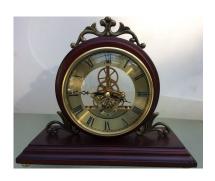

## **Mantel Clock**

Beautiful mantel or shelf clock with dark mahogany woodworking. 12" x 12"

Honey Colored Round Fluted Edge Clock

This is a perfect kitchen clock, reminder of pies with the fluted edge.