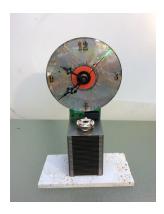

Colonial Designed Wall Clock

Colonial Wall Clock with Maple finish. 13.5" wide x 14" high x 2" deep.

**Computer Disc Clock** 

Clock sculpture using computer components.

Marblized clock dial blended with computer board.