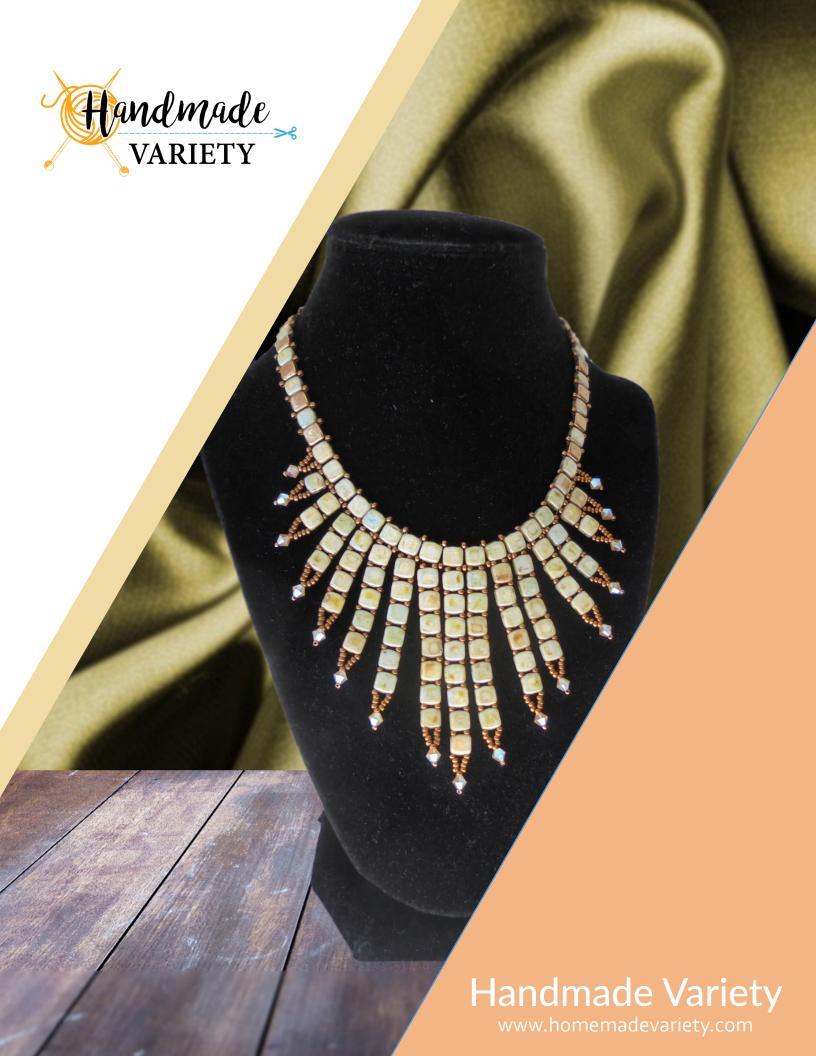

## 6 Handmade Variety MORE SELECTIONS

19"-21" Unusual Necklace, Gold Pearls

Light gold pearl accents. This necklace was made with tiny seed beads.

18in Layered Zigzag Silver Red Drop Necklace

The 4 layers of Zigzag Silver, Red, Zigzag Silver and Red Drops are Beautiful and Unique.