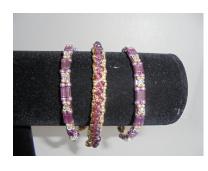

18 in Fuchsia & Pinks with Center Button and Fringe

Lovely Necklace for Cancer Survivors and all who love to wear pink.

3 Lavender Purple Bracelets, 7 1/2 in.

Wear 1 or wear all three like Bangles. These Artistic Bracelets look lovely on Purple or White outfits.