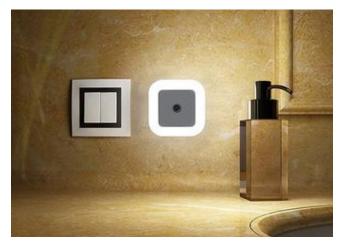

#### **SMART SENSOR LED NIGHT LIGHT**

Smart sensor LED night light lamp induction sensor control LED light 0.5W automatic light lamp.

\$2.98