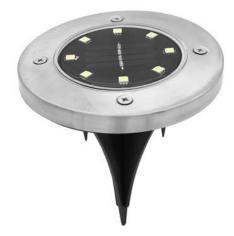

#### **OUTDOOR 8 LED SOLAR LIGHTING**

This type of in-ground solar light automatically lights up when night comes and automatically turns off when sun rises. It helps to illuminate your path, making it safer, but also adds a beautiful accent to the night landscape. It can be widely used in garden, pool side, lawn, terrace, roadside and so on. \$3.82