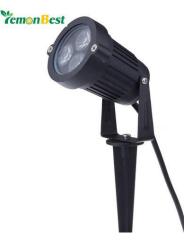

#### **9W LED OUTDOOR GARDEN LIGHT**

9W outdoor garden light LED lawn lamp waterproof LED flood spot light warm cool white with insert needle pin.