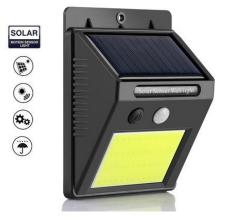

#### **48 LED MOTION SOLAR SECURITY LIGHT**

This light is an energy-saving and eco-friendly product, it is charged by sunlight at daytime and store power for overnight lighting, its built-in 1800mAh battery that can work for 4 days after getting full charged!