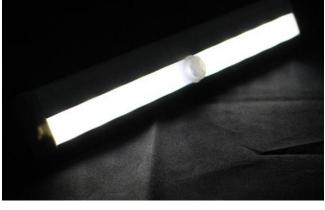

#### **MOTION SENSOR LIGHT BAR**

Motion sensor closet / cabinet LED night light battery operated cupboard kitchen light bar.