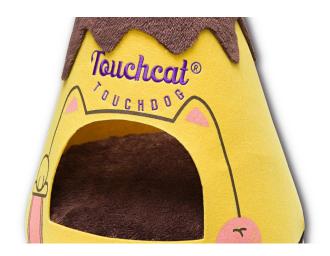

#### **TOUCHCAT - CAT BED**

The Touchcat Molten Lava triangular cat bed features \$69.99 a unique Volcano-like structure.