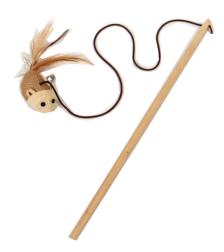

#### **WOODEN CAT TOY**

Provide excellent aerobic excercise and are interactive toys for all kitties. Guaranteed hours of fun. Great exercise for your cat These toys are designed to appeal to the natural instincts of the indoor cat. Keeps them fit and active. Pole length: about 40cm (15.7-inch) Natural materials: wood, Linen, wool, feathers.

\$15.99