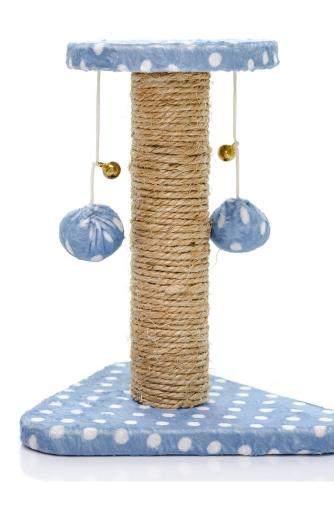

#### **CAT TOY TREE**

Keep your cat busy for hours with this interactive Cat Toy Tree featuring sisal and cardboard scratching surfaces with dangling toys to entice cats to play and scratch. Measures approximately 12" tall. Comes in assorted styles. Comes packaged in an individual box. Box measures approximately  $11.5" \times 3.25" \times 8"$ .

\$29.99