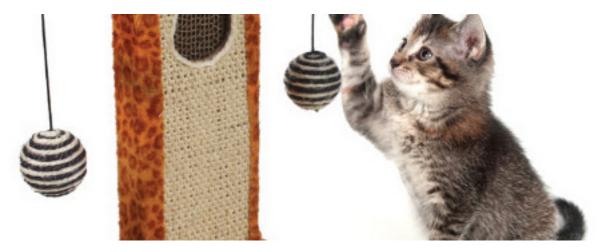

#### **CAT TOY TREE**

Keep your cat busy for hours with this interactive Cat Toy Tree featuring sisal and cardboard scratching surfaces with dangling toys to entice cats to play and scratch. Measures approximately 12" tall. Comes in assorted styles. Comes packaged in an individual box. Box measures approximately  $11.5" \times 3.25" \times 8"$ .

\$29.99