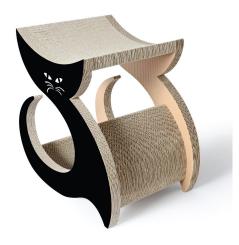

#### **PURRESQUE CAT SCRATCHER**

Constructed with superior cardboard and built-to-last \$52.99 longer than the conventional cat scratcher.