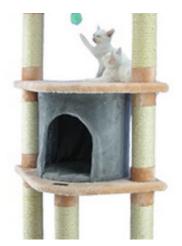

pe ball toy.

\$15.99



## **Clever Catios Plus**



### **Clever Catios Plus**



#### **CAT TOY TREE**

Keep your cat busy for hours with this interactive Cat Toy Tree featuring sisal and cardboard scratching surfaces with dangling toys to entice cats to play and scratch. Measures approximately 12" tall. Comes in assorted styles. Comes packaged in an individual box. Box measures approximately  $11.5" \times 3.25" \times 8"$ .

\$29.99



#### **WOODEN CAT TOY**

Provide excellent aerobic excercise and are interactive toys for all kitties. Guaranteed hours of fun. Great exercise for your cat These toys are designed to appeal to the natural instincts of the indoor cat. Keeps them fit and active. Pole length: about 40cm (15.7-inch) Natural materials: wood, Linen, wool, feathers.

\$15.99



#### **64-INCH CAT CONDO**

\$109.99