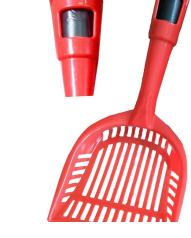

#### CAT POOPER SCOOPER SHOVEL

Great for those that want it all in one simple and easy \$14.99 to use device.