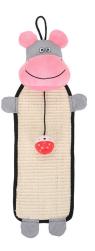

#### KITTY CAT SCRATCHER HIPPO

Features an included built-in cat teaser rope ball toy.

\$15.99