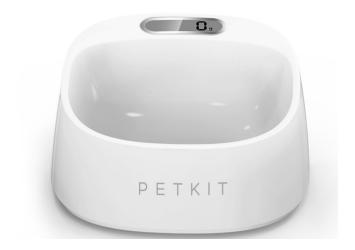

#### **SMART DIGITAL FEEDING BOWL**

Digital Scale which tracks the weight of food in both Lbs (Pounds) and Kg (Kilograms).

\$54.99