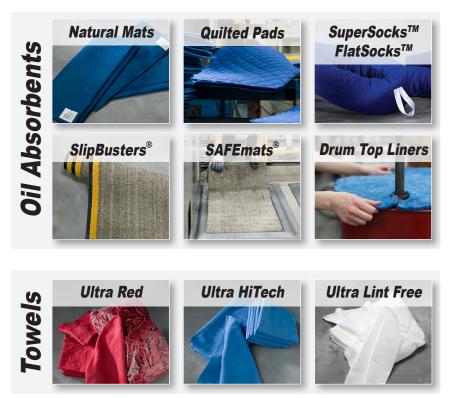

#### The SorbIts® Advantage

SorbIts<sup>®</sup> are launderable, reusable mats, socks, pads and towels to keep your workplace safe and support your waste reduction goals.

- Hassle-Free We will deliver clean SorbIts<sup>®</sup> to your facility on a regular schedule. We pick up and launder soiled SorbIts<sup>®</sup> for reuse and manage your program completely.
- **Cost Effective** Your company can save an average of 15% over disposables and up to 40% over "pay by the drum" programs. SorbIts<sup>®</sup> last longer, absorb more, require less labor, and there are no disposal fees.
- Zero waste to landfill SorbIts<sup>®</sup> have an immediate impact on solid waste reduction. Our in-house, proprietary process recovers fluids for use in industry and soiled product is laundered for reuse. SorbIts<sup>®</sup> programs support ISO 14001 objectives.
- **Solid waste tracking** We track and report the pounds of waste our products eliminate from your facility.
- **Improves safety** SorbIts<sup>®</sup> oil absorbents provide superior protection against slips, trips and falls for a cleaner, safer work environment they are durable and absorb 3-5 times more than disposable alternatives.

# Sorbits<sup>®</sup> Ultra Printer Towels

# **The Better Choice for the Printing Industry**

SorbIts<sup>®</sup> Ultra Printer Towels are thicker, softer, highly absorbent and very low linting which makes them the perfect towel for graphics applications such as screens, beds and rollers on presses. Our state-of-the-art laundering and unparalleled quality standards ensure a cleaner, more absorbent towel.