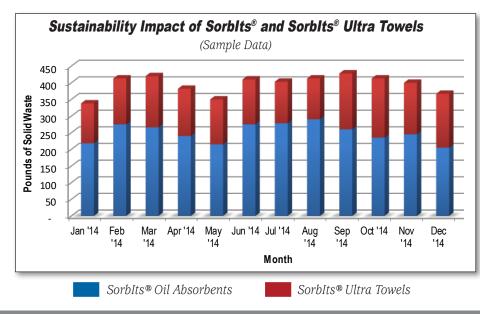

# Solid Waste Stream Elimination

The use of SorbIts® will have an immediate and measurable impact in pounds of solid waste eliminated from landfill. SorbIts® absorbents and towels will benefit Amcor **Rigid Plastics by:** 

# 5,726 lbs.

average annual waste per customer diverted by using SorbIts® absorbents and SorbIts® Ultra towels.

# 770 gallons

annual average gallons of solvent per customer prevented from entering the environment by using SorbIts<sup>®</sup> printer towels.

**Recovered Fluids** are beneficially reused in a variety of ways by industry - not landfilled!