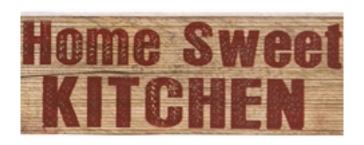

### **WOOD SIGN KITCHEN**

This whimsical sign makes a perfect gift or sweet reminder to hang (or set) in your home. Words and

\$26.99