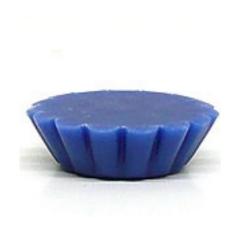

### **BLUEBERRY COBBLER SCENTED WAX**

Use our hand made blueberry cobbler scented wax tarts with an electric tart burner to enjoy our fra\$2.99