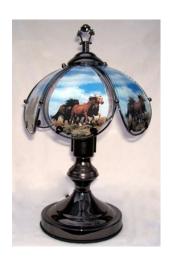

### HORSE SMALL TOUCH LAMP

The beautiful equine scene includes three horses running free under a blue sky. These glass panels

\$39.99