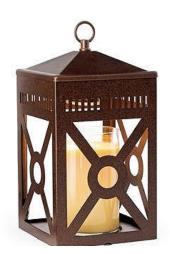

### LANTERN CANDLE WARMER MISSION RUS-

This Rustic Brown mission lantern candle warmer heats up our 16 oz and 26 oz jars quickly from the