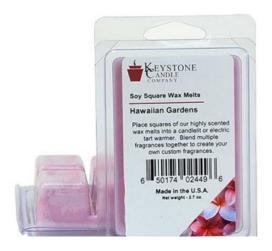

### HAWAIIAN GARDENS SCENTED WAX

These hawaiian gardens soy wax tarts are made from soybeans grown in the United States. When you

\$3.99