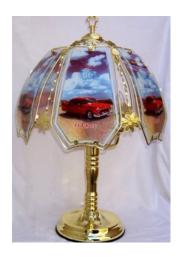

### 55 CHEVY TOUCH LAMP

55 Chevy! No need to say more. Rt 66 road sign in sky above car.

\$59.99