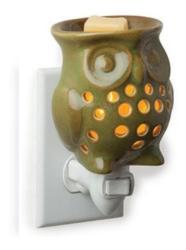

### WISE OWL MINI TART WARMER

This owl shaped candle warmer would make a perfect \$16.99 gift for anyone who loves birds.