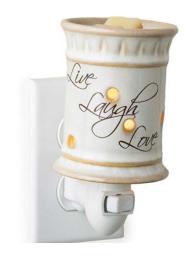

### LIVE LAUGH LOVE MINI TART WARMER

This 2 piece LLL mini tart burner goes great in any room and makes freshening the air easy. The re\$16.99