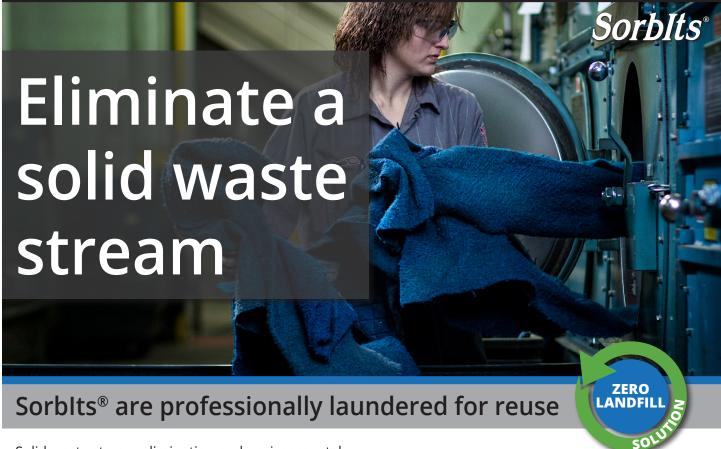

#### We recycle oils and solvents

Sorblts<sup>®</sup> are cleaned at our ISO 14001 facilities and recovered oils are reused in industry.

- Divert tons of non-hazardous fluids from landfills and the sewer system annually.
- Support ISO 14001 and other sustainability objectives by conserving water, air, and utilization of raw materials.
- Eliminate the need for costly solid waste disposal, manifesting and incineration.