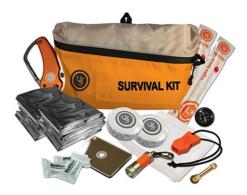

### FEATHERLITE SURVIVAL KIT 3.0

Contains an assortment of essential supplies you may need in an emergency. Keep this kit at home, in your car, on your boat, or in your pack.