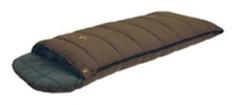

### BROWNING CAMPING KLONDIKE -30° BROWN

The Klondike is a "heavy duty" oversized hooded rectangle bag. The Klondike uses Techloft Insulation.

© 2017 BIG MOUNTAIN TENTS