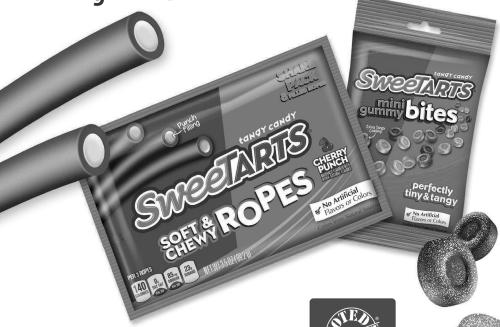

## SWEETENS.

Leverage the success of the fastest growing brand in the sugar category!

- SweeTarts Ropes grew 61% in \$Vol vs. YA for 2015, driving 131% of total licorice category growth.\*
- SweeTarts Ropes awarded 2016 Product of the Year, chosen by 40,000+ consumers.