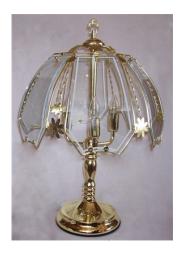

#### **GUARDIAN ANGEL TOUCH LAMP**

Classic scene with a guardian angle watching over two children crossing an old bridge.

#### **CLEAR GLASS TOUCH LAMP**

The touch sensor gives you 3 light level settings with only a touch to any metal part of the lamp.

\$59.99