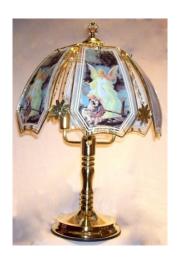

#### **GUARDIAN ANGEL TOUCH LAMP**

Classic scene with a guardian angle watching over two children crossing an old bridge.