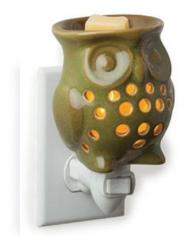

#### WISE OWL MINI TART WARMER

This owl shaped candle warmer would make a perfect \$16.99 gift for anyone who loves birds.