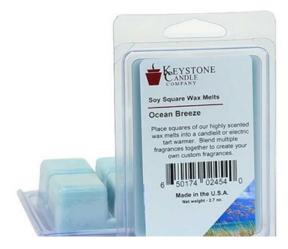

#### OCEAN BREEZE SCENTED SOY WAX

These ocean breeze soy wax tarts are made from soybeans grown in the United States.

\$2.99