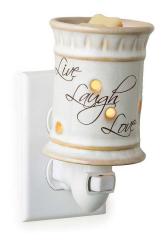

#### LIVE LAUGH LOVE MINI TART WARMER

This 2 piece LLL mini tart burner goes great in any room and makes freshening the air easy.

\$16.99