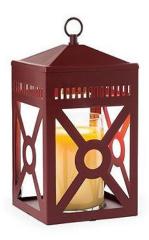

#### **LANTERN CANDLE WARMER**

Heats up our 16 oz and 26 oz jars quickly from the top which allow you to start smelling them fast.