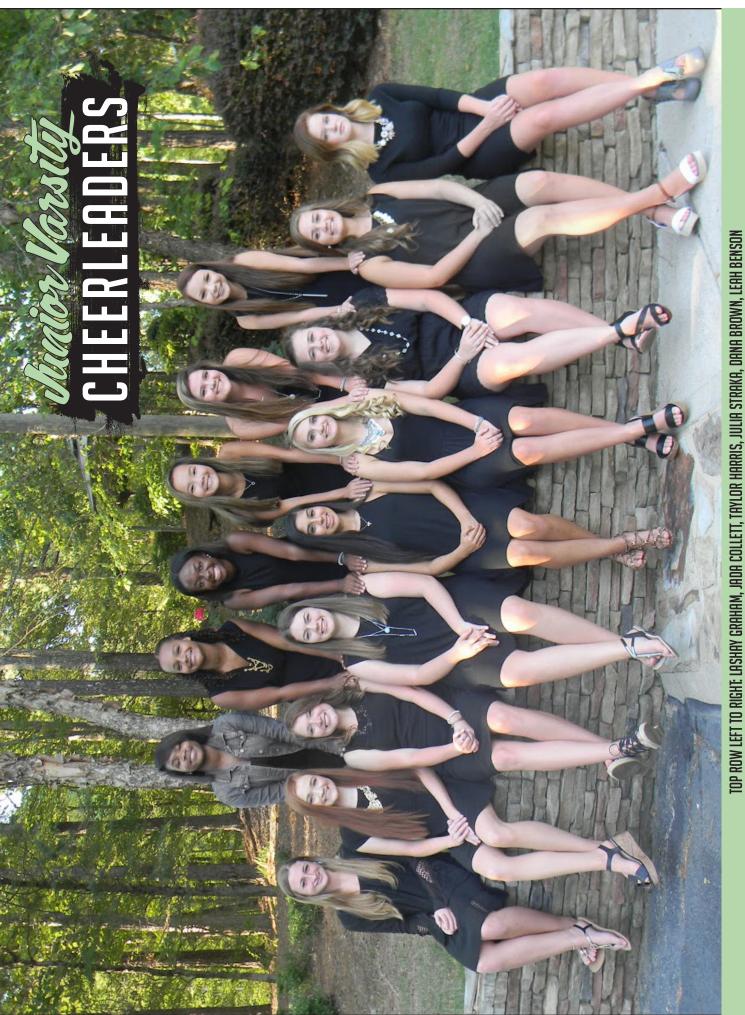

# Supports the East Paulding Raiders

BOTTOM ROW LEFT TO RIGHT: MORGAN WATTS, ASHLEIGH CARRUTH, LEXI FORDHAM, PRESLEY JARRELL, MYRANDA HERNANDEZ, KASSIDY BEARDEN, SYDNEY KEENER, KAITLYN CHAMBERS, CHARLIZE PARKER