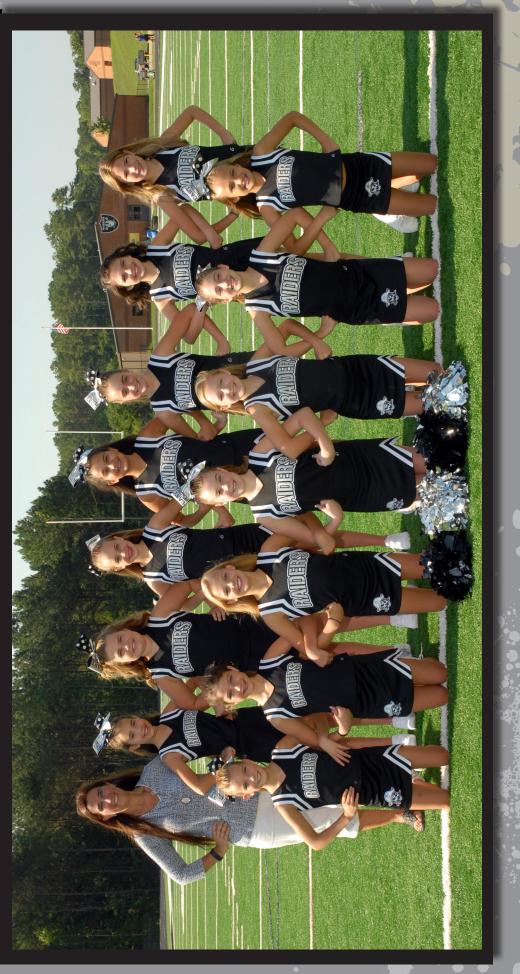

# Supports the East Paulding Raiders

BOTTOM ROW LEFT TO RIGHT: MORGAN WATTS, ASHLEIGH CARRUTH, LEXI FORDHAM, PRESLEY JARRELL, MYRANDA HERNANDEZ, KASSIDY BEARDEN, SYDNEY KEENER, KAITLYN CHAMBERS, CHARLIZE PARKER