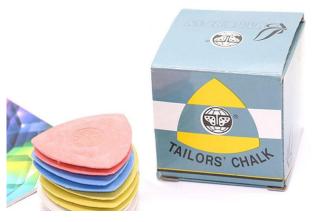

# TAILOR'S CHALK

10 Pieces Colorful Pack Tailor's Chalk Sewing Quilting Notions.