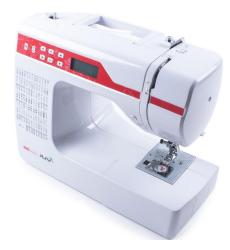

Sew Nuttie







These are your essentials; the tools you need to get that creativity flowing! Here, you'll find more than just glue and felt. A wide range of products to assist you in turning your project visions into realities!

We are here to help! If you have any questions regarding our products, shipping, or any other information, please contact us today! We are incredibly responsive to your requests and value your questions and business here at Sew Nuttie. We typically will get back to you within 24 hours.





# BROWSE OUR SELECTIONS



#### 45MM ROTARY CUTTER

45MM Round Wheel Tool Rotary Cutter Cloth Paper Leather Sewing Quilting Fabric Cutting Craft Cut Leather Tool Supplies.



# VLK NAPOLI 2850

Sewing machine VLK Napoli 2850.



#### **100PCS PATCHWORK PINS**

4 Style DIY Sewing Patchwork Pins Quilting Tool Stainless Steel.



# GROW AND PRO BASKETBALL

Fisher Price grow and pro junior basketball hoop.



# 50PCS 10CMX10CM FABRIC PATCHES

50pcs 10cmx10cm fabric patches stash cotton fabric charm packs patchwork fabric patch quilting hand tool set.



## SEWING PLUSH TOOL

Genuine DIY handmade sewing plush tool Taiwan belt machine edge wrapping machine puller tube four specifications.







#### HAND HELD SEWING MACHINE

Hand Held Cordless Sewing Machine Quick Stitch Clothes Fabric for Traveling.



# TAILOR'S CHALK

10 Pieces Colorful Pack Tailor's Chalk Sewing Quilting Notions.



#### **PATCHWORK TOOLS**

Patchwork Tool Complete Style Quilting Tools Quiltin