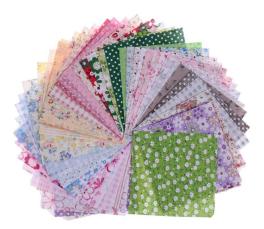

# 50PCS 10CMX10CM FABRIC PATCHES

50pcs 10cmx10cm fabric patches stash cotton fabric charm packs patchwork fabric patch quilting hand tool set.