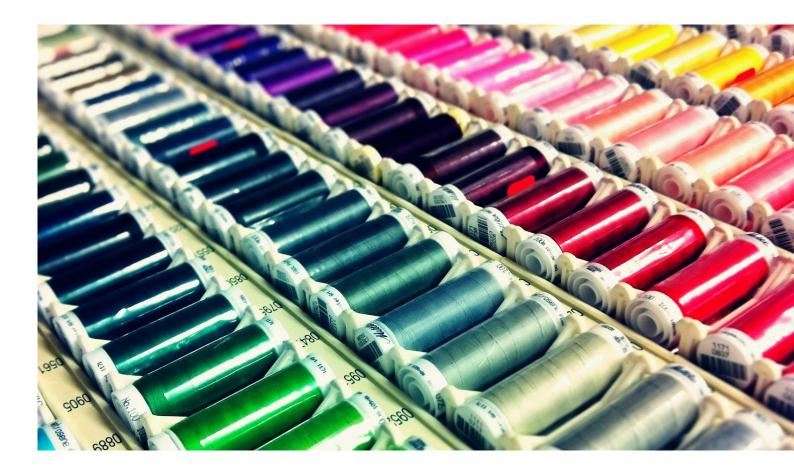

#### **SEWING THREAD**

30 Different Colours 250 Yard Polyester Embroidery Sewing Threads.