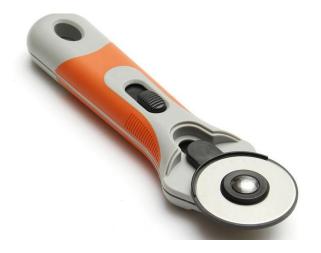

#### 45MM ROTARY CUTTER

45MM Round Wheel Tool Rotary Cutter Cloth Paper Leather Sewing Quilting Fabric Cutting Craft Cut Leather Tool Supplies.