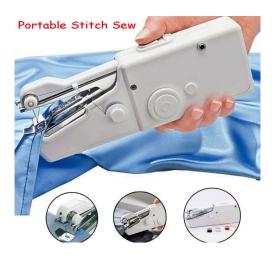

#### HAND HELD SEWING MACHINE

Hand Held Cordless Sewing Machine Quick Stitch Clothes Fabric for Traveling.