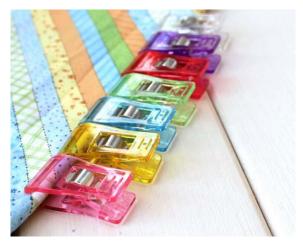

## CLOVER WONDER CLIP

Clover wonder clip /Quilt tools/patchwork sewing accessory 50PCS.