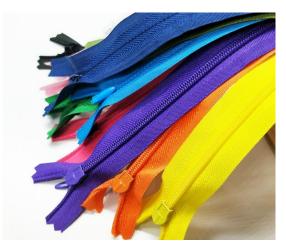

#### 28CM INVISIBLE ZIPPER

11PCS 28CM Length Colorful Invisible Close-End Nylon Zipper.