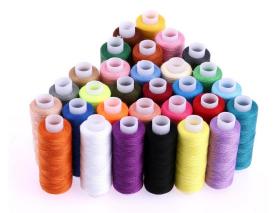

#### **SEWING THREAD**

30 Different Colours 250 Yard Polyester Embroidery Sewing Threads.