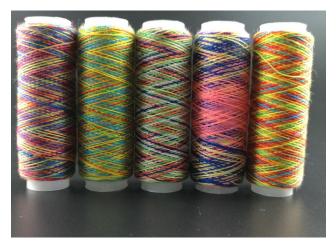

#### **SEWING THREAD**

30 Different Colours 250 Yard Polyester Embroidery Sewing Threads.