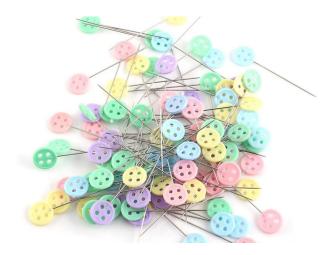

#### **100PCS PATCHWORK PINS**

4 Style DIY Sewing Patchwork Pins Quilting Tool Stainless Steel.