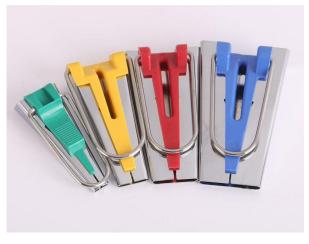

## SEWING PLUSH TOOL

Genuine DIY handmade sewing plush tool Taiwan belt machine edge wrapping machine puller tube four specifications.