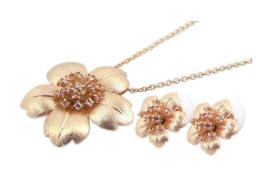

### FLOWER EARRING & NECKLACE SET

.925 Sterling Silver Gold Plated Flower Cubic Zirconia \$450.00 Stud Earring & Necklace Set 18 Inches.