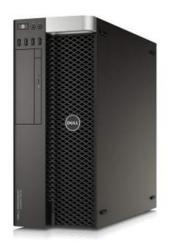

### **DELL COMMERCIAL 8GB, 1TB**

Dell Precision T5810. Intel Xeon Processor E5-1620 v3 (4C, 3.5GHz, Turbo, HT, 10M, 140W).

\$2010.00