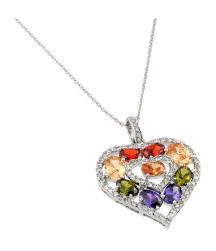

### MULTICOLOR DANGLING NECKLACE

Multicolor Cubic Zirconia Dangling Necklace 18 Inches.