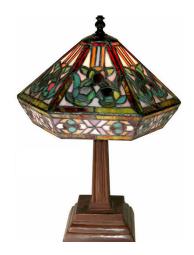

### MISSION TABLE LAMP

Handcrafted using methods first developed by Louis Comfort Tiffany.

**\$164.36** 