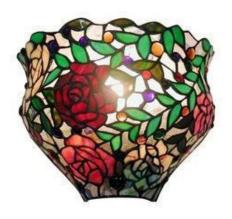

### **RED ROSE WALL LIGHT**

Tiffany Style Red Rose Wall Lamp. For Rose lovers. The primary colors are red and green.

\$219.12