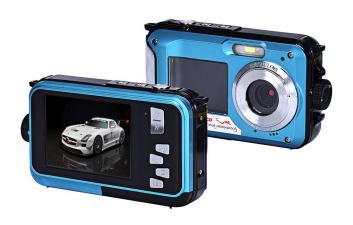

### WATERPROOF DIGITAL CAMERA

Double Screen Waterproof Camera 24MP 16x Digital \$300.00 Zoom Dive Camera.