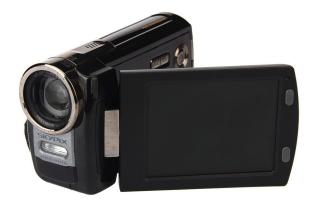

### 24MP DIGITAL VIDEO CAMERA

24MP LCD Touch Screen Digital Video Camera Cam- \$354.00 corder DV 1080P Full HD H2X3 3.0 LCD.