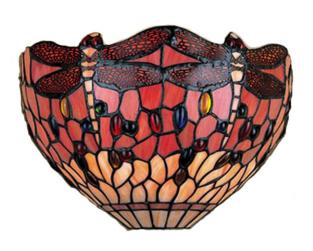

### DRAGONFLY WALL LAMP

These stylish wall lamps provide an artistic accent to your home in a sophisticated manner.

\$219.12