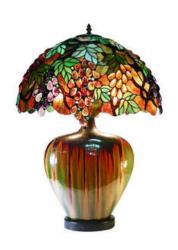

### **GRAPE LAMP WITH CERAMIC BASE**

Reminiscent of the finest designs attributed to Louis Tiffany almost a century ago.

\$670.88