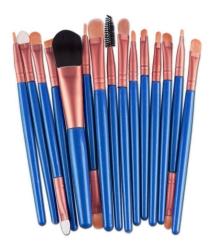

### 15 PCS MAKEUP BRUSH SET

A professional quality brush set which includes all the basics you need for daily applications.

\$61.50