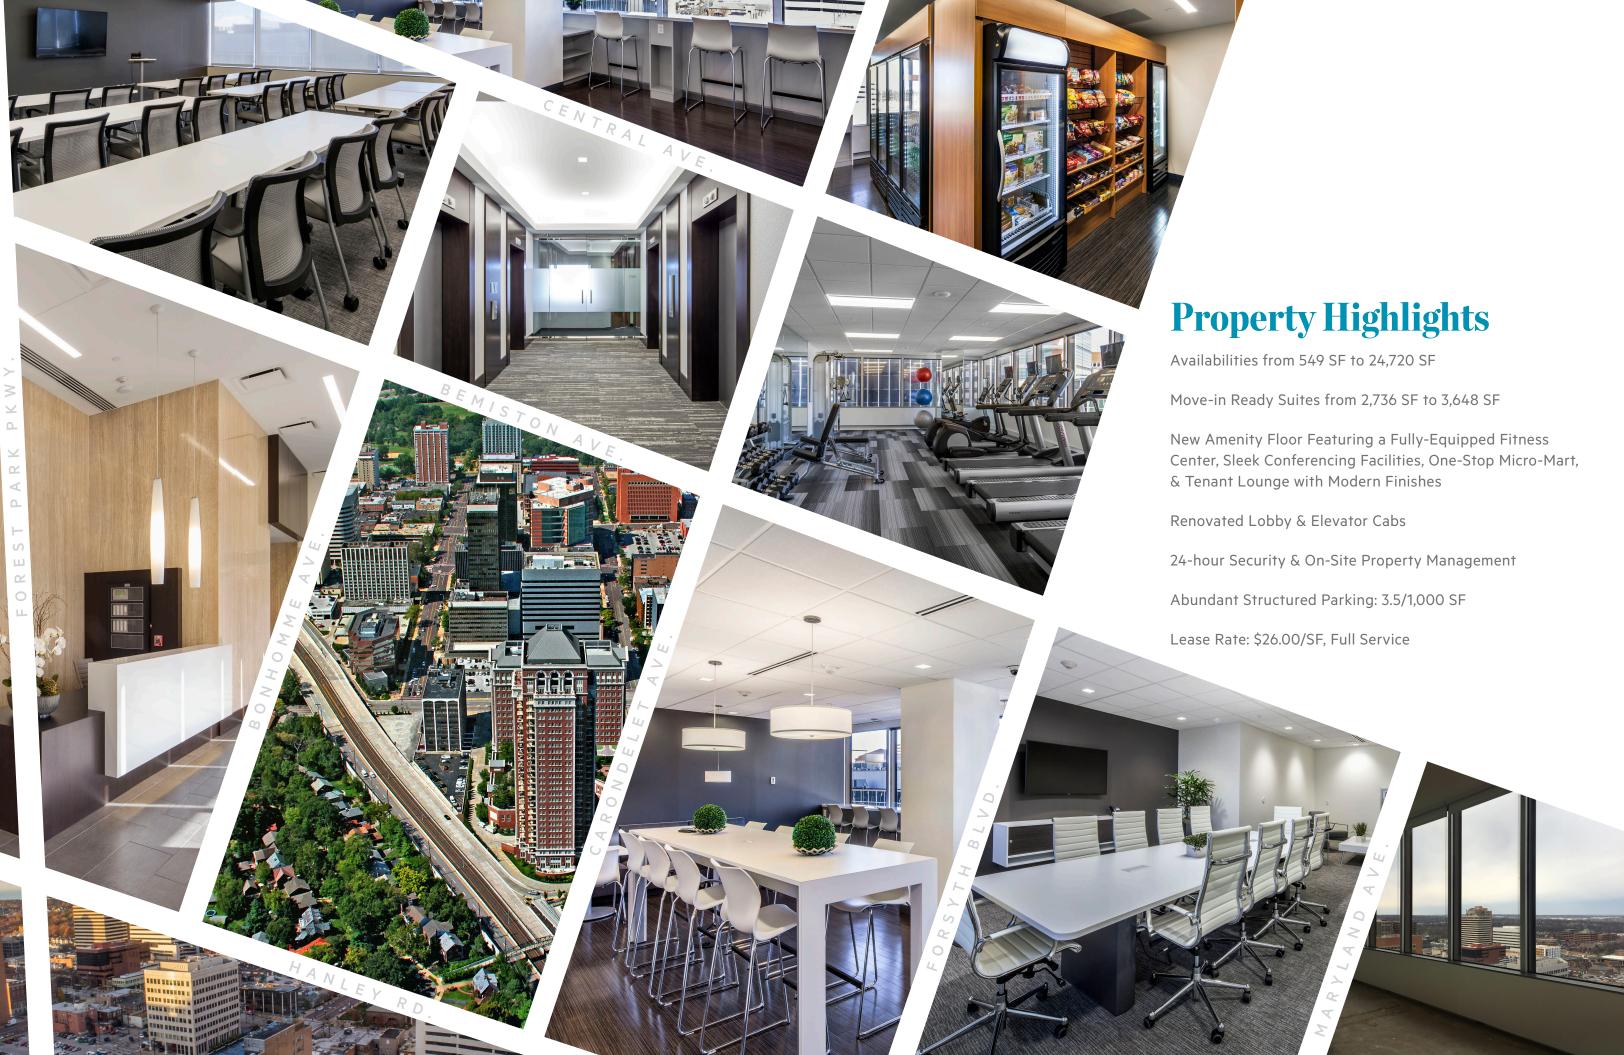

## **Everything you need,** on and off the clock.

At the Sevens Building, everything you need is at your fingertips. You can work, eat, shop, and relax, all within walking distance. Here's what your average weekday might look like.

COFFEE AT STARBUCKS Right around the corner from Sevens, Starbucks is conveniently located so you can grab your morning cup on the way into work.

THE CONFERENCE CENTER

The new on-site conference center is ideal for hosting the quintessential client meeting.