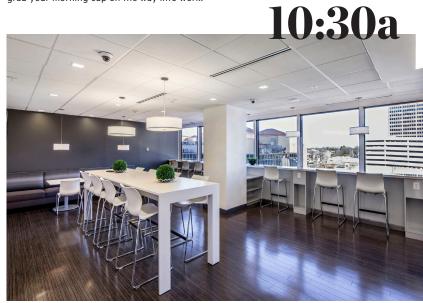

COFFEE AT STARBUCKS Right around the corner from Sevens, Starbucks is conveniently located so you can grab your morning cup on the way into work.

THE CONFERENCE CENTER

The new on-site conference center is ideal for hosting the quintessential client meeting.