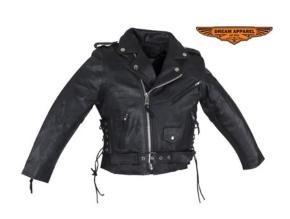

#### KIDS LEATHER JACKET SIDE LACES

Featuring a secure way to get into the maximum of comfort, side laces to adjust you in.

\$65.00