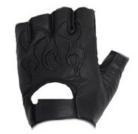

### **MOTORCYCLE FINGERLESS GLOVES**

Great fingerless gloves featuring black flames and adjustable velcro straps to fit accordingly.