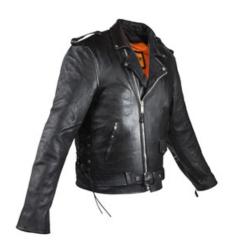

#### MENS COWHIDE LEATHER

Made from top-grade Naked Cowhide Leather. Sturdy, zip-up front closure

\$120.00