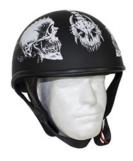

#### **HELMET WITH WHITE SKELETONS**

Spooky DOT helmet with white horned skeletons and \$136.25 Iron crosses just for you.