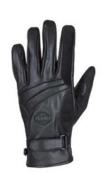

#### **FULL FINGER RIDING GLOVES**

Full finger rider gloves have gel padding for safety and comfort.

\$31.50