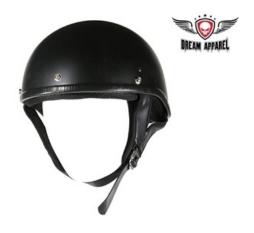

#### FLAT BLACK MOTORCYCLE HELMET

this flat black outer shell helmet has a comfortable liner, and is DOT approved at an amazing low price! \$136.25