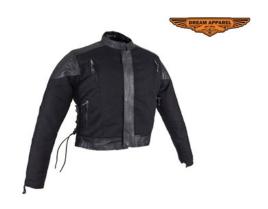

#### MENS COWHIDE LEATHER

Made from top-grade Naked Cowhide Leather. Sturdy, zip-up front closure

\$120.00