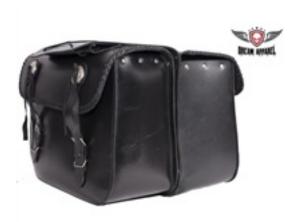

#### **LEATHER SADDLEBAG**

This is one of the finest throw over motorcycle saddlebag that is made from heavy duty leather.

\$75.00