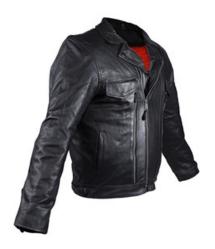

#### MENS LEATHER RACING STYLE

Made from top-grade naked cowhide leather. Classic \$109.00 biker collar with 4 hidden snaps