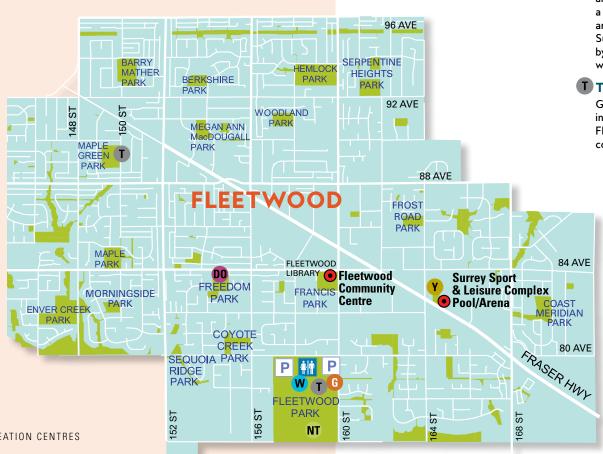

# Welcome

In addition to indoor recreational facilities, Fleetwood offers a wide variety of outdoor recreational opportunities throughout its 30 parks. Get out and explore the nature trails and gardens, public tennis courts, youth parks, water parks, bike trails and more - including the exercise circuit at Francis Park!

## Our FACILITIES

Fleetwood Community Centre Fleetwood Library

15996 84 Avenue 604-501-5030 Surrey Sport & Leisure Complex 16555 Fraser Hwy 604-501-5950 15996 84 Avenue 604-598-7340

## **Recreational Opportunities**

In addition to our indoor recreational facilities, the City of Surrey offers a wide variety of outdoor recreational opportunities. Get out and explore our nature trails and gardens, public tennis courts, youth parks, water parks, bike trails and more and stay active for life.

#### Horticultural Gardens

A perfect place for family outings, special occasions or some relaxing down time, Fleetwood Gardens offers a kaleidoscope of colourful plants and floral displays. Explore the cherry walk, labyrinth and sculptural art, while enjoying the wildlife in and around Fleetwood Creek.

#### **NT NATURE TRAILS**

Take a 30-minute stroll along the I.8 kilometre nature trail around Fleetwood Park, offering visitors peaceful reflection within its urban forest. More beauty can be found in the tranquil setting of the Charles Richardson Nature Reserve-one of the best places in the City to see water fowl.

#### Y YOUTH PARKS

The Fleetwood Youth Park is located at the Surrey Sports & Leisure Complex. It is plaza style, featuring a drop in, mini quarter pipe; slappy wall with rails; as well as boxes, free standing rails and a small amphitheatre with edges. The park also has a basketball half-court with lots of seating.

#### DO DOG OFF-LEASH PARKS

Freedom Dog Park lives up to its name, providing over I.25 hectares (3 acres) of open space for free running your dog. The park provides a balanced terrain with lots of grass and open gravel areas as well as a looping trail through the forest.

#### **W** WATER PARKS

Cool off at the popular Fleetwood water playground and spray park, and then enjoy a picnic and wildlife spotting around Fleetwood Creek. City of Surrey spray parks are activated by push buttons when it is warmer than 20 degrees Celsius

#### TENNIS COURTS

Grab your racquet and get in a good workout at one of Fleetwood's outdoor tennis courts. See map for locations.

RECREATION CENTRES

COMMUNITY HALLS & CENTRES

ARTIFICIAL TURF FIELDS

P VEHICLE PARKING