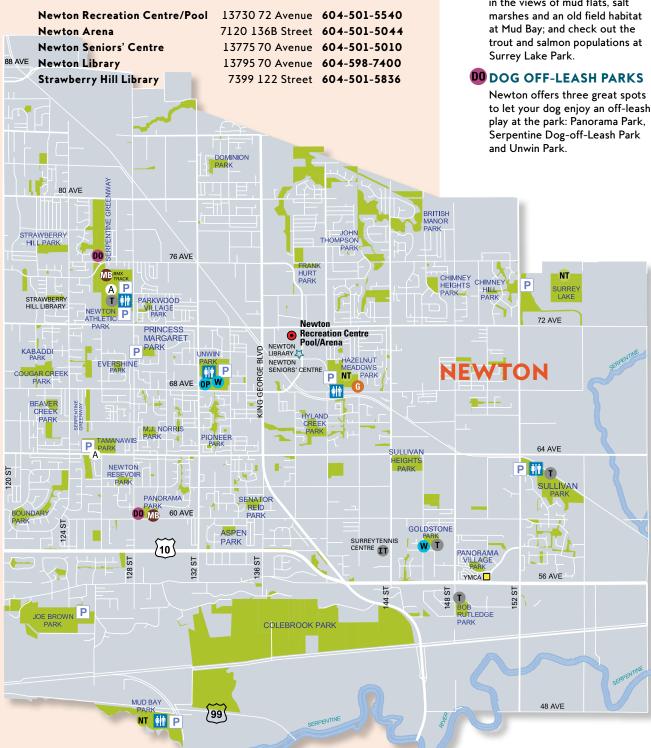

# **Welcome**

Explore more than 60 parks and the many outdoor recreation opportunities in Newtonfrom the trails around Surrey Lake and shoreline views at Mud Bay to the athletic facilities at Newton Athletic Park, you'll discover something fun and active for the whole family.

## Our FACILITIES

## **Recreational Opportunities**

In addition to our indoor recreational facilities, the City of Surrey offers a wide variety of outdoor recreational opportunities. Get out and explore our nature trails and gardens, public tennis courts, youth parks, water parks, bike trails and more and stay active for life.

#### **NT NATURE TRAILS**

Bring your binoculars and a sense of adventure as you discover the many inspiring nature trails and wildlife throughout Newton. Watch for Steller's Jays and Brown Creepers along the I.6 kilometre nature trail at Hazelnut Meadows Community Park: take in the views of mud flats, salt

#### **G**GARDENS

#### **Community Gardens**

Hazelnut Meadows Community Garden measures around 2,000 square metres, or about a half acre in size. At the centre of the gardens, you'll find a starter greenhouse used to sprout seedlings and grow delicate vegetables.

#### MB MOUNTAIN BIKING

Be sure to check out the kid-friendly pump track at Panorama Park, as well Action BMX. Built to international racing standards, Action BMX is co-managed City of Surrey and BC Hydro lands. Users, including Olympic athletes, come from throughout the Lower Mainland and Fraser Valley.

#### W WATER PARKS

In addition to the new spray features at the south end of Unwin Park, you'll also find an outdoor pool and playground. Goldstone Park offers a large water park and playground, plus two soccer fields, tennis courts, a walking path and a basketball court.

#### **OP** OUTDOOR POOLS

Enjoy a free dip at Newton's Unwin Pool. Check online for dates and operating hours. Open during the summer months only.

#### **T** TENNIS

#### **OUTDOOR COURTS**

For a great workout, visit any one of the public outdoor tennis courts located throughout Newton. Some are lit for night time use until 10:30 pm. See map for locations.

#### II INDOOR COURTS

Newton is home to the new Surrey Tennis Centre featuring six-year round indoor courts and six outdoor clay courts. For information and to register for tennis programs, call 778-59I-2880 or visit www.surreytenniscentre.com