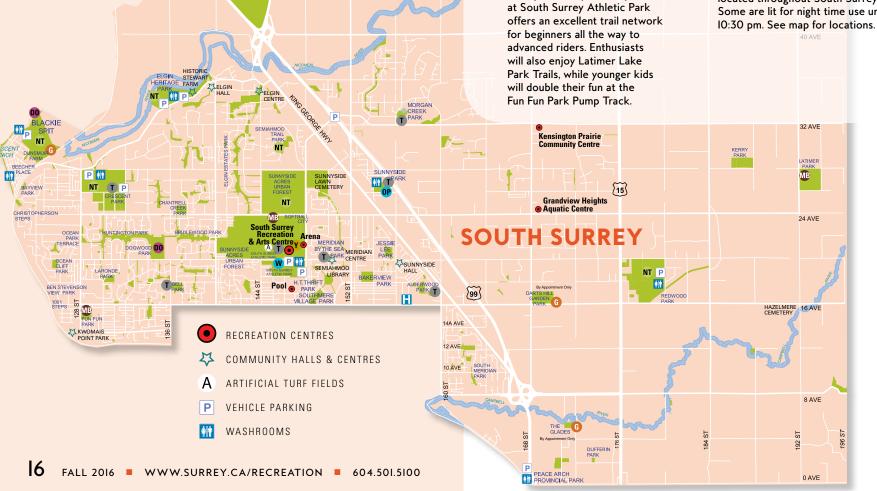

# Welcome

Offering nearly 60 parks, playgrounds and oceanfront outdoor recreation areas, South Surrey is chock full of fresh-air activities for the whole family. From the exotic tree groves at Redwood Park to the sandy beaches at Crescent Beach, 1001 Steps and the outdoor pool at Sunnyside Park, there is never a shortage of opportunities to stay active.

## Our FACILITIES

South Surrey Recreation & Arts Centre 14601 20 Avenue 604-592-6970 Grandview Heights Aquatic Centre 16855 24 Avenue 604-590-7800 South Surrey Arena 2199 148 Street 604-502-6200 **South Surrey Indoor Pool** 14655 17 Avenue 604-502-6220 3530 144 Street 604-592-6970 Elgin Centre Elgin Hall 14250 Crescent Road 604-592-6970 13723 Crescent Road 604-592-6956 **Historic Stewart Farm Kensington Prairie** 16824 32 Avenue 604-592-2606 Community Centre **Kwomais Point Park** 1379 128 Street 604-592-6970 Meridian Centre 2040 150 Street 604-592-6970 12854 17 Avenue 604-502-6304 Ocean Park Library 1815 152 Street 604-592-6900 Semiahmoo Library Sunnyside Hall 1845 154 Street 604-592-6970

## **Recreational Opportunities**

In addition to our indoor recreational facilities, the City of Surrey offers a wide variety of outdoor recreational opportunities. Get out and explore our nature trails and gardens, public tennis courts, youth parks, water parks, bike trails and more and stay active for life.

#### **NT NATURE TRAILS**

South Surrey is home to a wide variety of nature trails winding through old-growth forests, meadows, and the bay shores. You're guaranteed to spot many types of interesting wildlife-maybe even a black-tailed deer-as you meander through the scenic paths through Elgin Heritage Park, Redwood Park, Semiahmoo Trail, Serpentine Wildlife Management Area and Sunnyside Acres Urban Forest Park.

#### MB MOUNTAIN & BMX BIKING

As the first official bike park in Surrey, the unique facility located at South Surrey Athletic Park offers an excellent trail network for beginners all the way to advanced riders. Enthusiasts will also enjoy Latimer Lake Park Trails, while younger kids will double their fun at the

#### Y YOUTH PARKS

South Surrey Athletic Parks offers a skate park, bike park, as well as soccer, football, rugby, baseball, tennis and volleyball facilities.

#### W WATER PARKS

The water park at South Surrey Athletic Park is fully fenced and offers covered picnic areas perfect for family gathering. Open mid-May until September 30, spray parks are activated by push buttons when it is warmer than 20° Celsius.

#### **OP** OUTDOOR POOLS

Sunnyside Pool, offering free public swims and registered swim classes, is a popular summertime destination for people of all ages. Check online for dates and operating hours.

#### T TENNIS COURTS

Get the heart pumping at any one of the public outdoor tennis courts located throughout South Surrey. Some are lit for night time use until