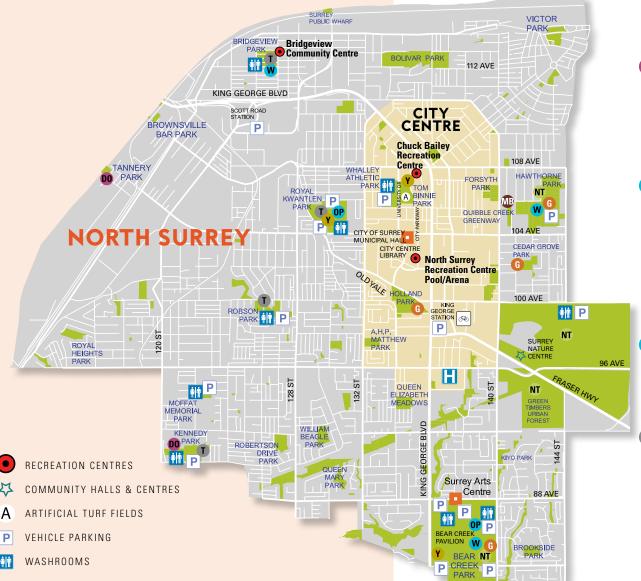

#### **NORTH SURREY**

| <b>Bridgeview Community Ce</b>               | <b>ntre</b> 11475 126A Street | 604-592-7081 |
|----------------------------------------------|-------------------------------|--------------|
| <b>Chuck Bailey Recreation C</b>             | <b>Centre</b> 13458 107A Ave  | 604-598-5898 |
| North Surrey Recreation<br>Centre/Arena/Pool | 10275 City Parkway            | 604-502-6300 |
| City of Surrey Municipal H                   |                               |              |
| Bear Creek Pavilion                          | 13750 88 Avenue               | 604-502-6385 |
| City Centre Library                          | 10350 University Drive        | 604-598-7420 |
| Surrey Arts Centre                           | 13750 88 Avenue               | 604-501-5566 |
| Surrey Nature Centre                         | 14225 Green Timbers Way       | 604-502-6065 |

## Owr FACILITIES

11475 126A Street 604-592-7081 **Bridgeview Community Centre** 13458 107A Ave 604-598-5898 **Chuck Bailey Recreation Centre North Surrey Recreation** Centre/Arena/Pool 10275 City Parkway 604-502-6300 13450 104 Avenue 604-591-4011 City of Surrey Municipal Hall **Bear Creek Pavilion** 13750 88 Avenue **604-502-6385** 10350 University Drive 604-598-7420 City Centre Library **Surrey Arts Centre** 13750 88 Avenue 604-501-5566 14225 Green Timbers Way 604-502-6065 Surrey Nature Centre

#### **NT NATURE TRAILS**

Spot an owl or an eagle's nest and watch for returning salmon at Bear Creek Park; discover the wetlands, grassland meadows, marsh and lake at Green Timbers Urban Forest Park; or take in the diverse habitats at Hawthorne Park.

#### MB MOUNTAIN BIKING

Quibble Creek Greenway features a small pump trail, which is great for honing skills like cornering and jumping. Invergarry Park is home to a vast forest and nature area, as well as one of the region's largest and most popular downhill mountain bike parks.

#### Y YOUTH PARKS

North Surrey is home to three youth parks-Kwantlen Youth Park, Chuck Bailey Youth Park and Bear Creek Youth Park-offering a variety of skateboard and BMX features for all skill levels.

#### **00** DOG OFF-LEASH PARKS

Both Kennedy Park and Tannery Road Park in North Surrey offer dog off-leash areas with plenty of space to roam and play. Before you unleash your dog in the designated park space, please remember the off-leash etiquette.

#### **W** WATER PARKS

Bridgeview Park, Bear Creek Park and Hawthorne Park spray parks are activated by push buttons when it is warmer than 20 degrees Celsius. Both areas offer many additional amenities, such as walking paths, sports fields and picnic areas. In the summer, don't miss Bear Creek Park's train and mini golf facility.

#### **OP** OUTDOOR POOLS

Enjoy a free public swim or book your summer swimming lessons at Kwantlen Outdoor Pool. Check online for dates and operating hours.

#### TENNIS COURTS

Check out the public outdoor tennis courts located throughout North Surrey and City Centre. Some are lit for night time use until 10:30 pm. See map for locations.