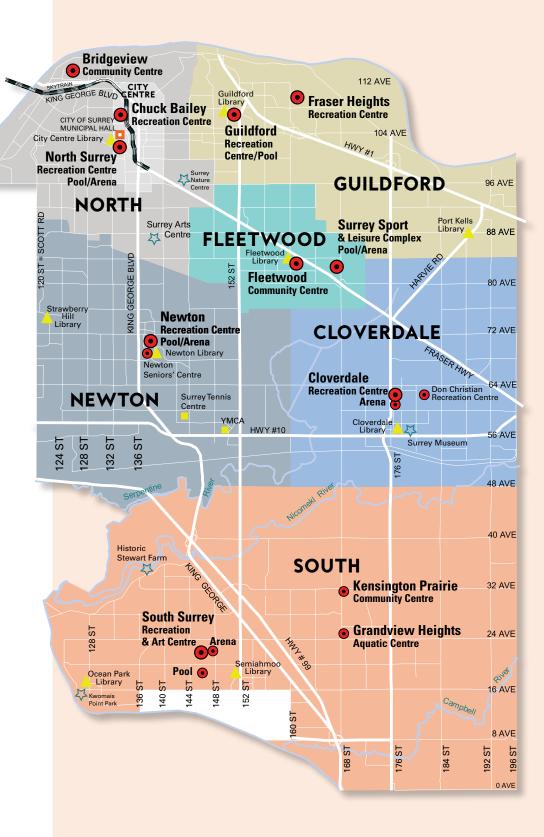

#### **NORTH SURREY**

| <b>Bridgeview Community Ce</b>               | <b>ntre</b> 11475 126A Street | 604-592-7081 |
|----------------------------------------------|-------------------------------|--------------|
| <b>Chuck Bailey Recreation C</b>             | <b>Centre</b> 13458 107A Ave  | 604-598-5898 |
| North Surrey Recreation<br>Centre/Arena/Pool | 10275 City Parkway            | 604-502-6300 |
| City of Surrey Municipal H                   |                               |              |
| Bear Creek Pavilion                          | 13750 88 Avenue               | 604-502-6385 |
| City Centre Library                          | 10350 University Drive        | 604-598-7420 |
| Surrey Arts Centre                           | 13750 88 Avenue               | 604-501-5566 |
| Surrey Nature Centre                         | 14225 Green Timbers Way       | 604-502-6065 |

# Welcome

You may be surprised to learn that North
Surrey, including City Centre, has 39 different
parks and outdoor facilities! From the forest
trails and fishing lake in Green Timbers Urban
Forest, to the river views and sandy beach
at Brownsville Bar, there is no shortage of
outdoor fun to be had in Surrey's hub!

## Owr FACILITIES

11475 126A Street 604-592-7081 **Bridgeview Community Centre** 13458 107A Ave 604-598-5898 **Chuck Bailey Recreation Centre North Surrey Recreation** Centre/Arena/Pool 10275 City Parkway 604-502-6300 13450 104 Avenue 604-591-4011 City of Surrey Municipal Hall **Bear Creek Pavilion** 13750 88 Avenue **604-502-6385** 10350 University Drive 604-598-7420 City Centre Library **Surrey Arts Centre** 13750 88 Avenue 604-501-5566 14225 Green Timbers Way 604-502-6065 Surrey Nature Centre

#### TENNIS COURTS

Check out the public outdoor tennis courts located throughout North Surrey and City Centre. Some are lit for night time use until 10:30 pm. See map for locations.