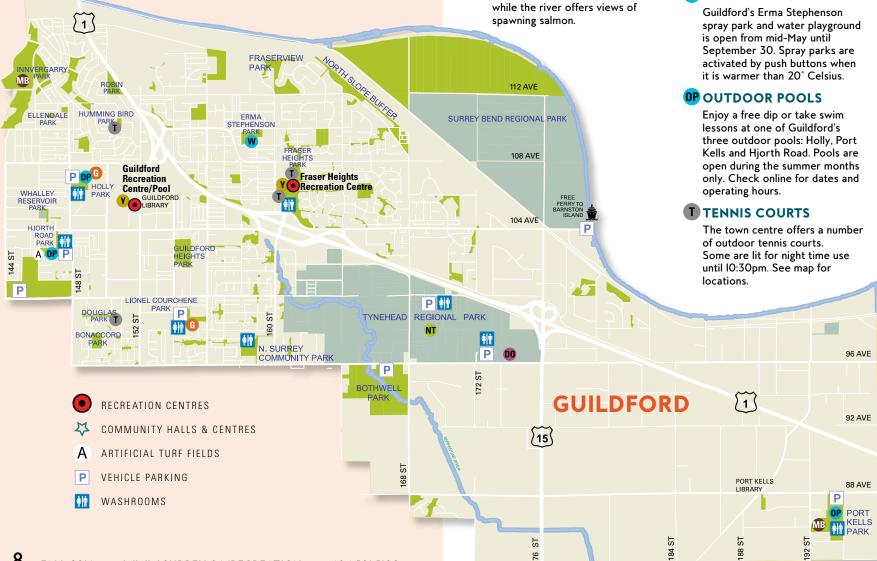

# Welcome

Boasting 37 distinct parks, Guildford & Fraser Heights offer a wide variety of outdoor recreational opportunities. From the forest trails and salmon spawning creeks in Tynehead Regional Park, to the tennis courts at Douglas Park and the picnic areas in the wide open meadows of Fraser View Park, there's something different to see and do at each of the area's open air destinations.

#### **Community Gardens**

Guildford & Fraser Heights offer two popular community gardens: Holly Park and Lionel Courchene Park. Providing an opportunity to grow healthy vegetables for you and your family, they're also a great place to get involved with your community, meet new friends and enjoy the outdoors.

#### **Horticultural Gardens**

Providing a unique link between Surrey's urban and natural landscapes, Hawthorne Gardens offers a varied and colourful collection of flowering trees and shrubs

#### **NT NATURE TRAILS**

Tynehead Regional Park consists of 200 hectares of rolling meadow and forest on the banks of the Serpentine River. This park provides an ideal habitat for owls, hawks and coyotes, while the river offers views of

#### **MB** MOUNTAIN BIKING

Suitable for intermediate to advanced riders, the forested area in Port Kells Park features a dirt jump track with seven jumps in total and two berm turns at both ends of the jumps.

#### YOUTH PARKS

Are you a skateboarder, BMX bike rider, in-line skater, or scooter-rider? Guildford has two skate parks where you can develop your skills and learn new tricks: Guildford Youth Park and Fraser Heights Youth Park.

#### DO DOG OFF-LEASH PARKS

Tynehead Regional Park offers a great place to let your pooch loose to run, play and enjoy a social environment. Before you unleash your dog in the designated park space, please remember to familiarize yourself with off-leash etiquette!

#### W WATER PARKS