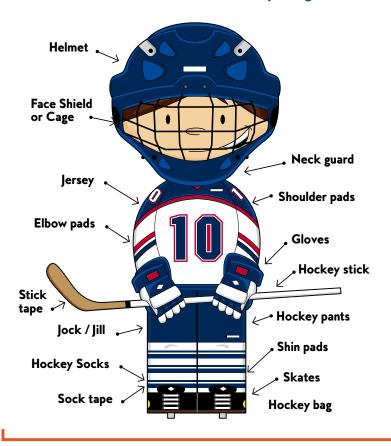

onal Winter Sport. Learn or improve basic ice hockey skills including Power Skating, puck control, and shooting techniques. Participants must have completed Level 2 of Children's Learn to Skate program. Full hockey gear is required.

FLEETWOOD 7 Sessions \$64.50 6-16yrs
Su 10:00am-11:15am 0ct 30 4492441
Sport & Leisure Arenas

# **Sledge Hockey**

Learn how to move your sled, shoot the puck, and play fun games with an enthusiastic instructor. Great program for children, youth, and adults wanting to learn Canada's national pastime! All abilities welcome.

 FLEETW00D 5 Sessions \$46
 6yrs+

 Sa 2:30pm-3:45pm
 Sep 17
 4483810

 Sa 2:30pm-3:45pm
 Oct 29
 4483811

 Sport & Leisure Arenas

# Hockey Gear

This is a list of full hockey equipment REQUIRED for all of our Children's Hockey Programs



# Power Skating - Level I

Have you completed your Learn to Skate program and want to try something new? Sharpen up your skills for hockey or ringette with this introductory program. Balance, stride, speed and stamina will be taught in a fun and safe environment. Helmet with Full Cage, Hockey Gloves and Hockey / Ringette stick required. Level 2 Children's Learn to Skate is a prerequisite.

FLEETWOOD 8 Sessions \$95.25 3:30pm-4:15pm Oct 25 4483843 FLEETWOOD 5 Sessions \$59.75 6yrs+ 3:30pm-4:15pm Sep 20 4483842 **Sport & Leisure Arenas** 

# Power Skating Level 2

Are you looking for ideas and methods to improve your balance, technique and strength? Let our coaches teach you to gain confidence using your edges to increase speed, quickness and acceleration. Come to class prepared with full