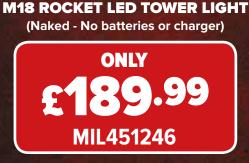

## M18 ROCKET LED TOWER LIGHT

- ★ TRUEVIEW<sup>™</sup> high definition lighting
- ★ Dual power source, powered by either M18<sup>™</sup> REDLITHIUM-ION<sup>™</sup> battery packs or use of 110V 2.5 m hardwired cord
- Twelve high performance LEDs provide 2000 Lumens on high light output which is brighter than 250 Watt halogen
- Impact resistant adjustable head with highly durable polycarbonate lens can be rotated 230° vertically and pivoted 240° horizontally
- Protective guard secures the head and lens when the light is collapsed for storage or transport
- Extendable mast which reaches from 1.10 m to over 2.20 m to light up work spaces from top without casting shadows
- ★ IP54 protected from dust and splashing water
- Compact footprint with low center of gravity and impact resistant reinforced nylon legs to protect against abusive jobsite conditions
- Carry handles on two positions for easy one handed transport: weight is evenly balanced when compressed
- Low battery indicator light flashes when battery pack is low

while stocks last

Mast extended