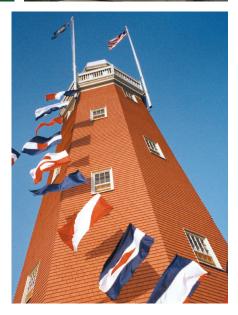

One of the few buildings to survive the devastating fire of 1866 is the Portland Observatory. Built in 1807 as a way for commercial ship owners to know when their vessels were entering the harbor, this 86' octagonal tower is one of the only remaining wooden maritime signal towers in the country. Its unique profile is one of the defining features of our coastal city, and the views after climbing its spiral staircase are spectacular and panoramic.

# PORTLAND OBSERVATORY MUSEUM

Map 3, F11

Map 3, D6

138 Congress St, Portland, ME 04101 207-774-5561 portlandlandmarks.org

Only remaining maritime signal tower in America. Sweeping views of Portland, Casco Bay and the White Mountains. Open Memorial Day weekend through Columbus Day. Guided tours 10 am - 4:30 pm. *See ad pg. 23* 

# **Portland Observatory**

Breathtaking views, fascinating history at America's only maritime signal tower

Located at 138 Congress Street Open May 28 – October 10 Guided tours 10 am to 4:30 pm daily

Guided tours 10 am to 4:30 pm daily \$10 adults / \$8 seniors / \$5 children (ages 6-16 with an adult) \$30 families (2 adults and up to 5 children from the same household)