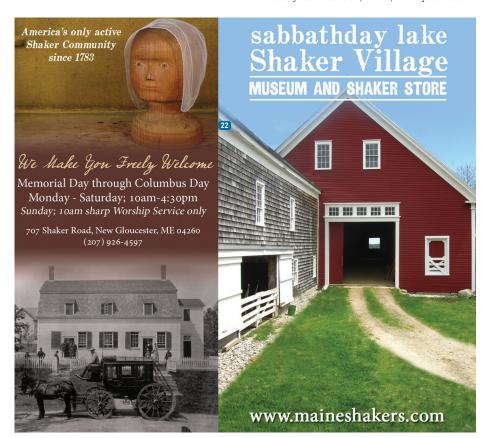

# SABBATHDAY LAKE SHAKER VILLAGE

Map 2, B11

Rt 26, 707 Shaker Rd, New Gloucester, ME 04260 207-926-4597 maineshakers.com

Shaker Village has been an active community of Shakers since 1783. Guided tours. Gift shops. Workshops, crafts demonstrations, special events. National Historic Landmark.