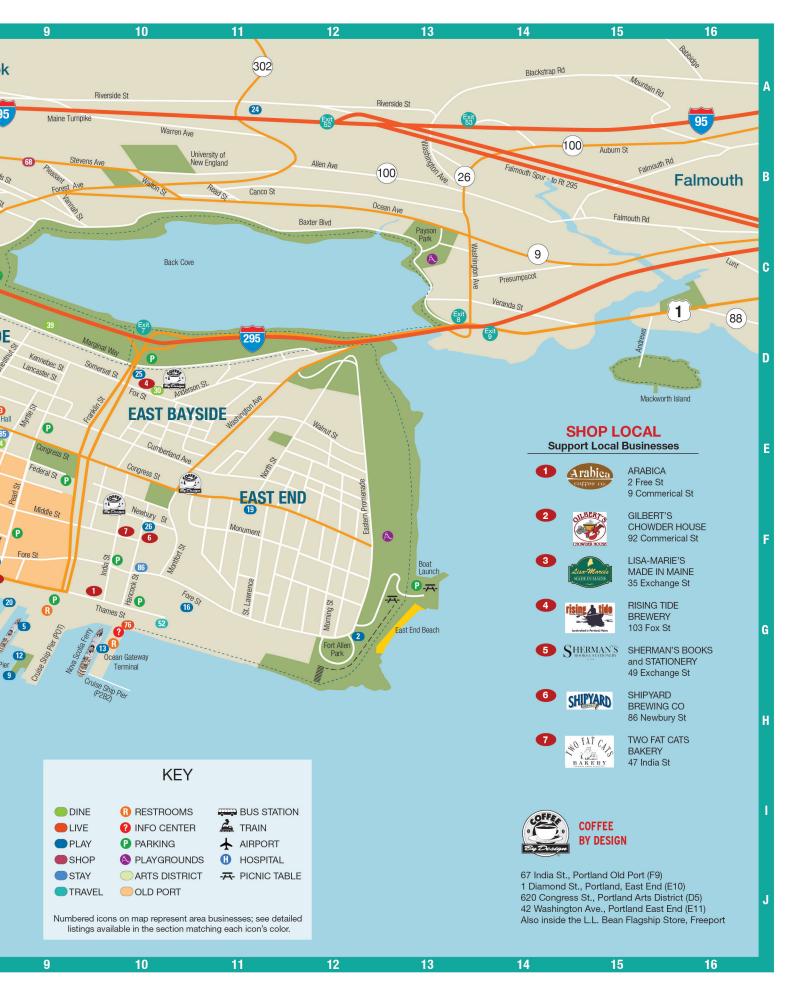

# COFFEE BY DESIGN Map 3, D5,D10,E11,F10

1 Diamond St. Portland, ME 04101 207-879-2233 coffeebydesign.com

Enjoy our everchanging selection of the world's best coffees small batch roasted at our roastery. Our Coffeehouses: Diamond St Coffee Bar, 67 India St, 43 Washington Ave, 620 Congress St, L.L.Bean Flagship Store in Freeport. See ad pg. 30