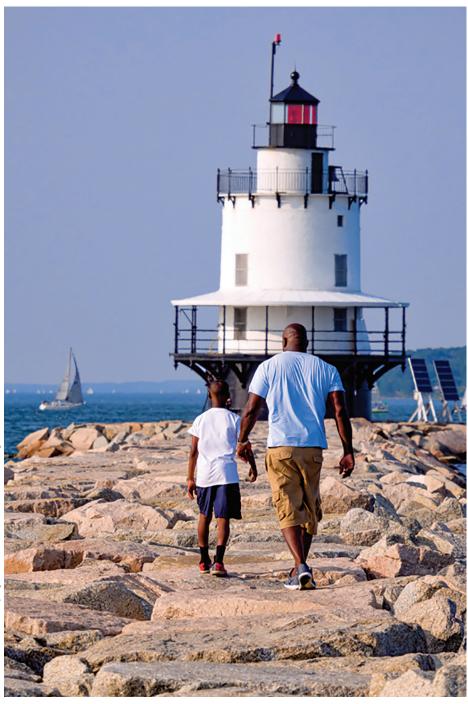

# WATERFRONT

Jutting out into island-studded Casco Bay, this region offers some of the best water access to islands, lighthouses, beaches, and historic forts in Maine. Greater Portland is home to seven lighthouses, those silent testaments to Maine's enduring connection to the sea and a favorite of photographers from around the world. Portland's waterfront is still very much a working port, an integral and thriving part of the local economy, which is one of the authentic aspects that visitors find so appealing. In Portland, you're never far from the sea and its changeable influences.

# MUSEUM AT PORTLAND HEAD LIGHT

Map 3, 12

1000 Shore Rd, Cape Elizabeth, ME 04107 207-799-2661 portlandheadlight.com

Located in the former lighthouse keepers' quarters, chronicles the history of Portland Head Light, the oldest lighthouse in Maine and Fort Williams. Open daily: Jun-Oct. Weekends only: May & Nov. See ad pg. 24