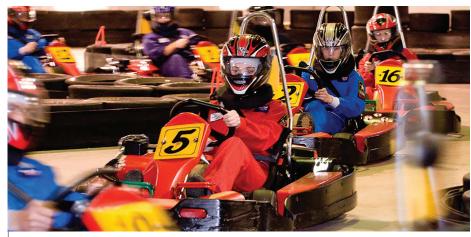

# MAINE INDOOR KARTING

23 Washington Ave, Scarborough, ME 04074 207-885-0058 maineindoorkarting.com

Race at speeds of up to 40 mph "rain or shine" indoors! Adult racing, junior instruction, family racing, mini golf, and great food. If you're looking for thrills, you've got to check us out!

Designed for speed and competition, Maine Indoor Karting is the fastest, most thrilling formula karting near Portland. With helmets secured and karts adjusted, each racer sits in anticipation for the green flag signaling that the race is on. The Maine Indoor Karting track fills with the roars and squeals of their European-designed formula karts and the cheers of supporters. After watching a safety video, racers are ready for the 1,200 foot state-of-the-art track, which offers a challenge to all skill levels. Kids 8-15 years old must take a safety course before racing. Ladies night runs Friday 8-11 pm. For family members too young or less inclined