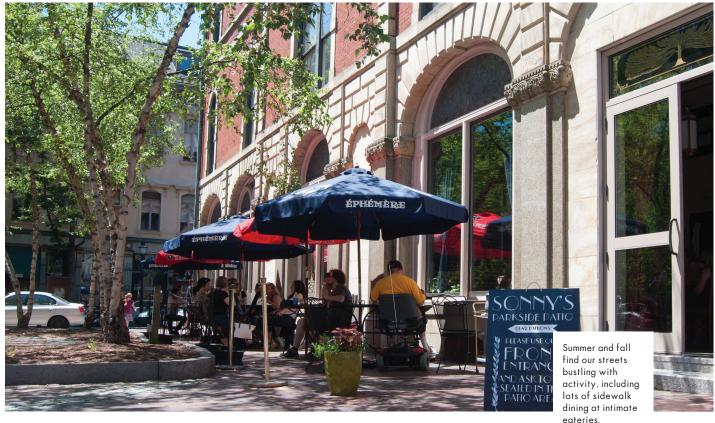

# DINING

Long known for serving the freshest of lobster and seafood, Maine has now gained a national reputation for its innovative restaurants, craft beers, and growing number of award-winning chefs.

Greater Portland's dining scene targets all personalities and tastes, from sophisticated restaurants to funky, artsy cafes. Breakfast is one of our specialties; early risers can start their day dockside with the fishing crews at Becky's Diner or at the retro Miss Portland Diner. For dinner, enjoy views of Casco Bay from restaurants that line the harbor or soak up the ambiance of venues tucked away inside beautifully restored buildings.

In the past couple of years, a fanciful fleet of food trucks has emerged on the Portland scene, serving everything from tacos to cupcakes; fast food is definitely more fun when discovered outdoors from these mobile urban eateries. Ethnic offerings are also prolific with new restaurants fusing modern interpretations with traditional Middle Eastern, Mediterranean, and Asian cuisines for delicious results.