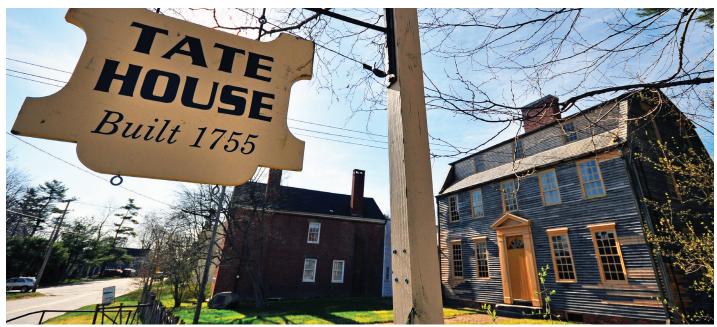

# TATE HOUSE MUSEUM

Map 3, B6

1267 Westbrook St, Portland, ME 04102 207-774-6177 *tatehouse.org* 

Built in 1755, mast agent Captain George Tate's Georgian Home features period furnishings and herb gardens. Check web or call for special events and family activities. Gift shop open year round. Hourly tours June-Oct.

# TATE HOUSE

When it was built in 1755, the Tate House was the largest and most elegant home situated in the Stroudwater section of what later became the city of Portland. Constructed for Captain George Tate and his family, it is the only pre-Revolutionary home in Greater Portland open to the public. George Tate arrived in the Colonies around 1751 to act as Senior Mast Agent, overseeing the cutting and shipping of white pines to be sent back to England for use by the British Navy. Tate built an impressive home on a hill overlooking the mast yard on the banks of the Fore River.

With its period details, including 18th century furnishings and herb gardens, The Tate House reflects what a merchant class family might have owned in colonial Maine. Open June through October with many special events, including garden and holiday tours.