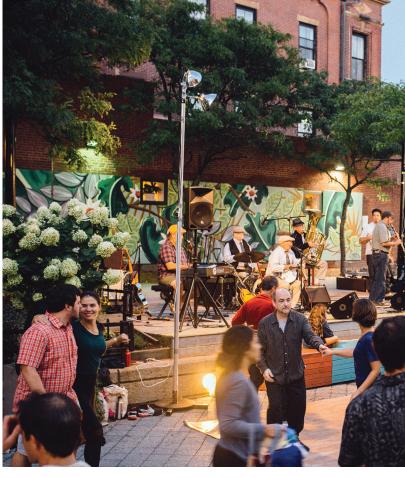

# PERFORMANCE ARTS

Performance arts also energize the Greater Portland region year-round. The summer skies are filled with concerts and the Old Port comes to life at night with an eclectic mix of live music in its pubs and concert halls. Portland has its own symphony orchestra, choral arts society, and professional theater and dance troupes, even a repertory opera company. In Freeport and other towns of the region, free outdoor concerts offer an exciting musical evening. Greater Portland is the perfect combination of small-town intimacy with a heavy dose of large metropolitan culture.

# **OUTDOOR RECREATION**

Casco Bay's flourishing arts scene is complemented by an abundant variety of outdoor recreational pursuits so accessible that you can kayak, bike, golf, or swim all day and still have time to take in dinner and a show in the evening.