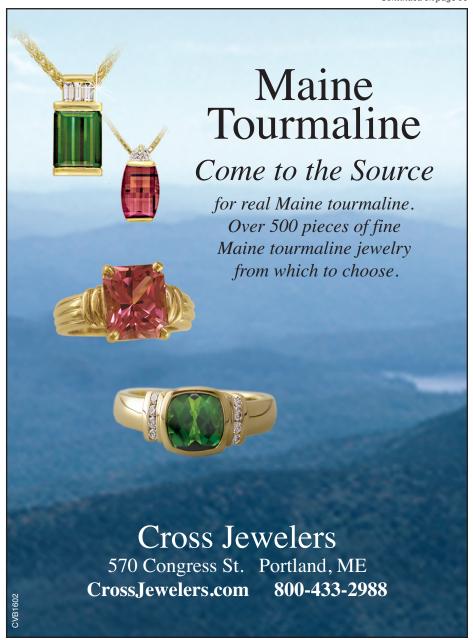

For more information: 207-774-5561 or www.portlandlandmarks.org

Greater Portland Landmarks www.portlandlandmarks.org

\$850 - \$1,850

depending on the sapphire

Cross Jewelers

Monday-Friday 9:30am-5:00pm & the first Saturday of each month.

Returning Tide

ring shown 14K white **X3899.....\$1,450** 

Sapphire Ring

# **Cross Jewelers**

570 Congress St. Portland, ME **800-433-2988** Cross.Iewelers.com

Open Monday-Friday 9:30am-5:00pm and *now* the first Saturday of each month.