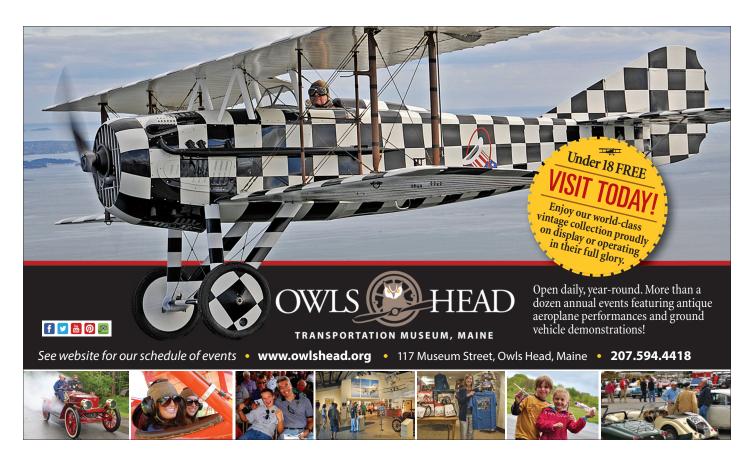

# OWLS HEAD TRANSPORTATION MUSEUM Map 1, H5

117 Museum St, Owls Head, ME 04854 207-594-4418 *owlshead.org* 

Features an operating collection of antique aircraft, automobiles and more. Special events include car rallies, airplane shows, Model T rides and family activities. Kids under 18 are free. Open daily, year round. See ad pg. 27