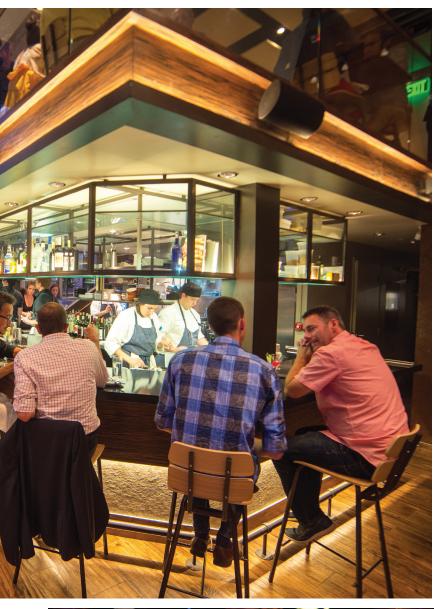

# DINING

Long known for serving the freshest of lobster and seafood, Maine has now gained a national reputation for its innovative restaurants, craft beers, and growing number of award-winning chefs.

Greater Portland's dining scene targets all personalities and tastes, from sophisticated restaurants to funky, artsy cafes. Breakfast is one of our specialties; early risers can start their day dockside with the fishing crews at Becky's Diner or at the retro Miss Portland Diner. For dinner, enjoy views of Casco Bay from restaurants that line the harbor or soak up the ambiance of venues tucked away inside beautifully restored buildings.

Join culinary tourists from around the country who are making pilgrimages to partake of the creativity of world-class chefs who have settled in the Greater Portland area. But whenever you visit, make reservations to ensure you can experience the food and ambiance at the dining spots that most intrigue you.