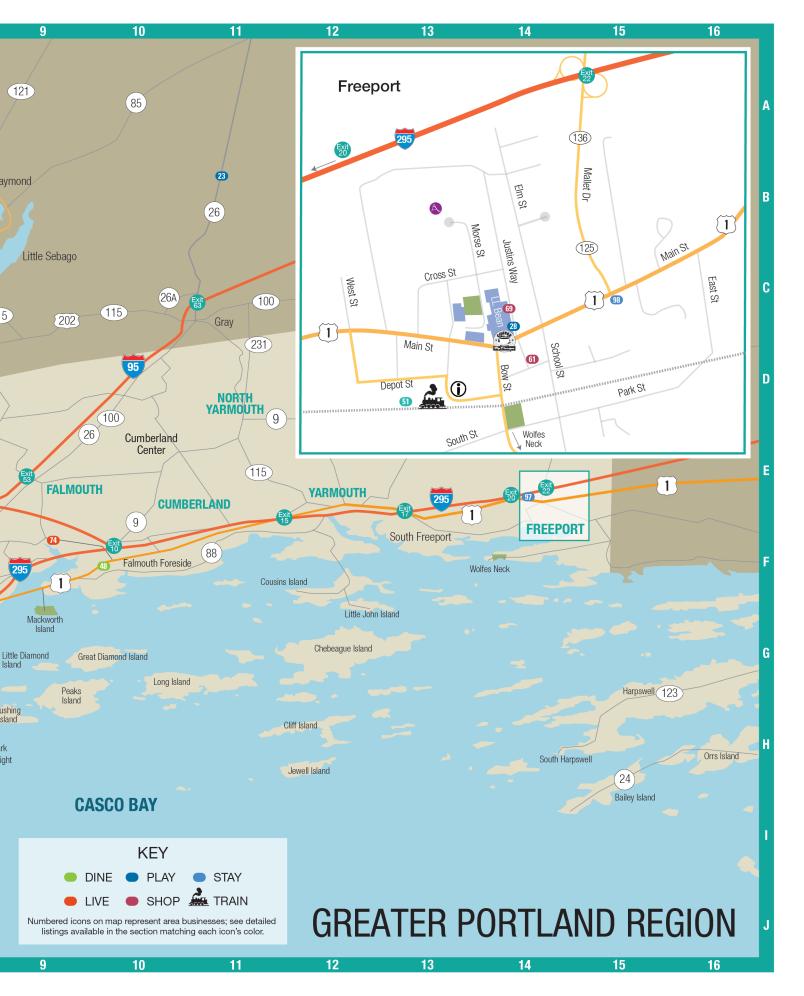

peninsula, the Portland Regency is a fullservice hotel housed in a late 19th century armory, a marriage of historic sophistication with modern amenities.

Greater Portland is also steeped in history and oozing visual appeal. On a drive along Shore Road in Cape Elizabeth, you'll see brick, stone, and wooden mansions that overlook the sea. Route 88 in Falmouth and Cumberland Foreside is also lined with stately homes. Yarmouth and Gorham exemplify traditional New England villages with distinct town centers surrounded by lovely houses. Freeport's downtown has become a world-renowned shopping destination with many boutiques occupying historic buildings; even the Freeport McDonalds is a tourist destination, located as it is in an historic village home.

Map 1, 14