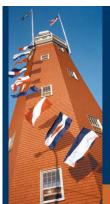

One of the few buildings to survive the devastating fire of 1866 is the Portland Observatory. Built in 1807 as a way for commercial ship owners to know when their vessels were entering the harbor, this 86' octagonal tower is one of the only remaining wooden maritime signal towers in the country. Its unique profile is one of the defining features of our coastal city, and the views after climbing its spiral staircase are spectacular and panoramic.

# PORTLAND OBSERVATORY MUSEUM

Map 3, F11

Map 3, D6

138 Congress St, Portland, ME 04101 207-774-5561 portlandlandmarks.org

Only remaining maritime signal tower in America. Sweeping views of Portland, Casco Bay and the White Mountains. Open Memorial Day weekend through Columbus Day. Guided tours 10 am - 4:30 pm. *See ad pg. 23* 

# **Portland Observatory**

Breathtaking views, fascinating history at America's only maritime signal tower

Located at 138 Congress Street Open May 28 – October 10 Guided tours 10 am to 4:30 pm daily

Guided tours 10 am to 4:30 pm daily \$10 adults / \$8 seniors / \$5 children (ages 6-16 with an adult) \$30 families (2 adults and up to 5 children from the same household)