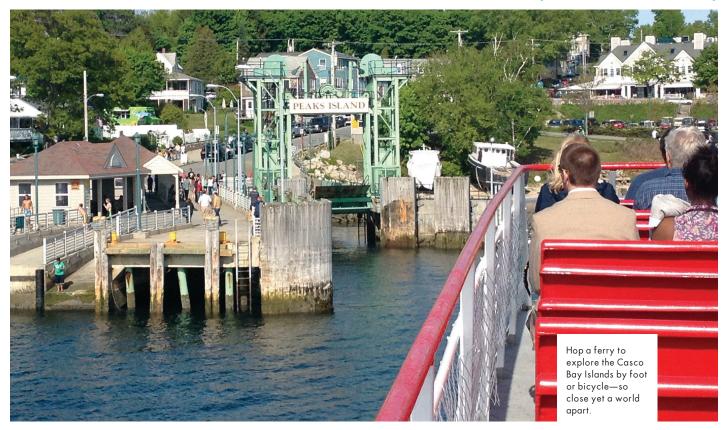

# WATERFRONT

Jutting out into island-studded Casco Bay, this region offers some of the best water access to islands, lighthouses, beaches, and historic forts in Maine. Greater Portland is home to seven lighthouses, those silent testaments to Maine's enduring connection to the sea and a favorite of photographers from around the world. Portland's waterfront is still very much a working port, an integral and thriving part of the local economy, which is one of the authentic aspects that visitors find so appealing. In Portland, you're never far from the sea and its changeable influences.