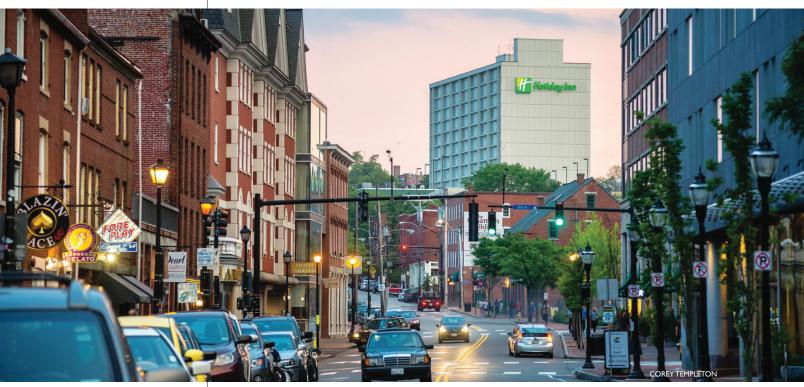

# Eye CANDY

Portland's preservation ordinance protects landmarks and designated historic districts, ensuring a city whose past is glimpsed daily, even as it embraces the present and prepares for the future.

At the heart of Portland's visual appeal is an historic urban hub rich with architectural gems. Because a 4th of July fire in 1866 destroyed most of the city's commercial buildings and homes, much of the city's historic architecture dates from the Victorian era. Well-preserved examples of 19th century styles dot the landscape, co-existing comfortably with more modern buildings.

To best explore Portland's historic neighborhoods, take a seasonal guided walking

tour with Greater Portland Landmarks, or a self-guided walking tour using the interactive maps and downloadable pdfs on their website (portlandlandmarks.org). You can also purchase printed walking tour booklets from the Visitor Information Center at Ocean Gateway. Viewing building details such as graceful cornices, granite and brick facades, and delicate gingerbread trim is best done on foot; pedestrians can walk the length of the Portland peninsula in under an hour and see a wealth of architectural styles.