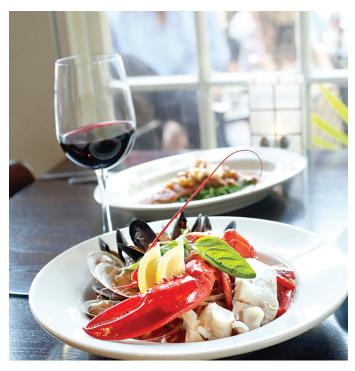

# DINING

Long known for serving the freshest of lobster and seafood, Maine has now gained a national reputation for its innovative restaurants, craft beers, and growing number of award-winning chefs.

Greater Portland's dining scene targets all personalities and tastes, from sophisticated restaurants to funky, artsy cafes. Breakfast is one of our specialties; early risers can start their day dockside with the fishing crews at Becky's Diner or at the retro Miss Portland Diner. For dinner, enjoy views of Casco Bay from restaurants that line the harbor or soak up the ambiance of venues tucked away inside beautifully restored buildings.

Many of Maine's restaurateurs are proud to be part of the authentic farm-to-table movement and primarily use fish, meat, organic produce, and naturally grown fruit that come from local farmers, fishermen, and suppliers. Local foods are featured at century-old

farmer's markets and at a variety of small specialty stores that offer a blend of prepared, imported, and local items. When you add "bold" and "innovative" to "fresh and local", you've described the spirit of Greater Portland's restaurant scene and its talented chefs.