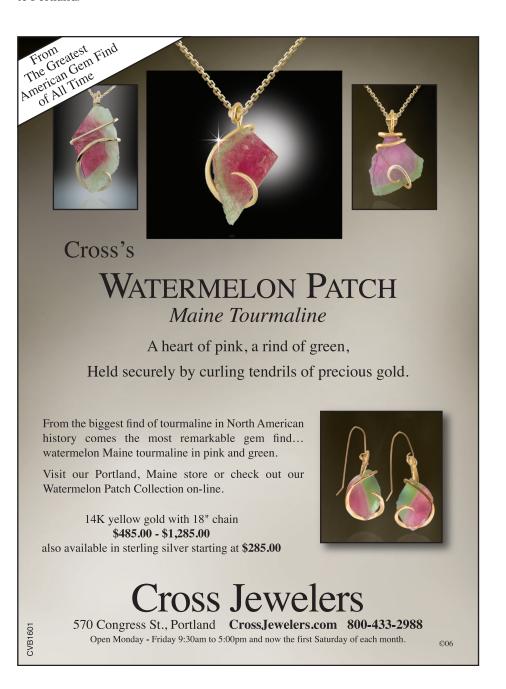

For more information: 207-774-5561 or www.portlandlandmarks.org

Greater Portland Landmarks www.portlandlandmarks.org

\$850 - \$1,850

depending on the sapphire

Cross Jewelers

Monday-Friday 9:30am-5:00pm & the first Saturday of each month.

Returning Tide

ring shown 14K white **X3899.....\$1,450** 

Sapphire Ring