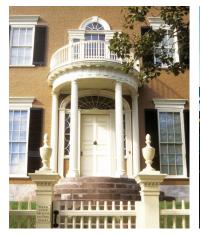

# Inhabiting HISTORY

Ever wonder what life was like for our predecessors? Museum homes invite visitors to step back in time and gain a greater perspective and respect for the historic forces that continue to influence our lives.

# **NEAL DOW HOUSE**

Built in 1829 for noted politician and prohibitionist Neal Dow (1804-1897), the late Federal-style house was given upon his death to the local Women's Christian Temperance Union which still uses it as their headquarters. Approximately 98% of the home is in its original state.

When serving as mayor of Portland, Dow authored the first prohibition law, passed by the Maine legislature in 1851; such laws in other states became known at "Maine laws". Dow was a tireless, internationally-known activist in the Temperance and Abolition reform movements of the 1800s, as well as a Civil War general. Although designated as a National Historic Landmark in 1973, the house has been largely unknown to the public, a hidden gem presenting the life and social contributions of an important figure of 19th century Portland.