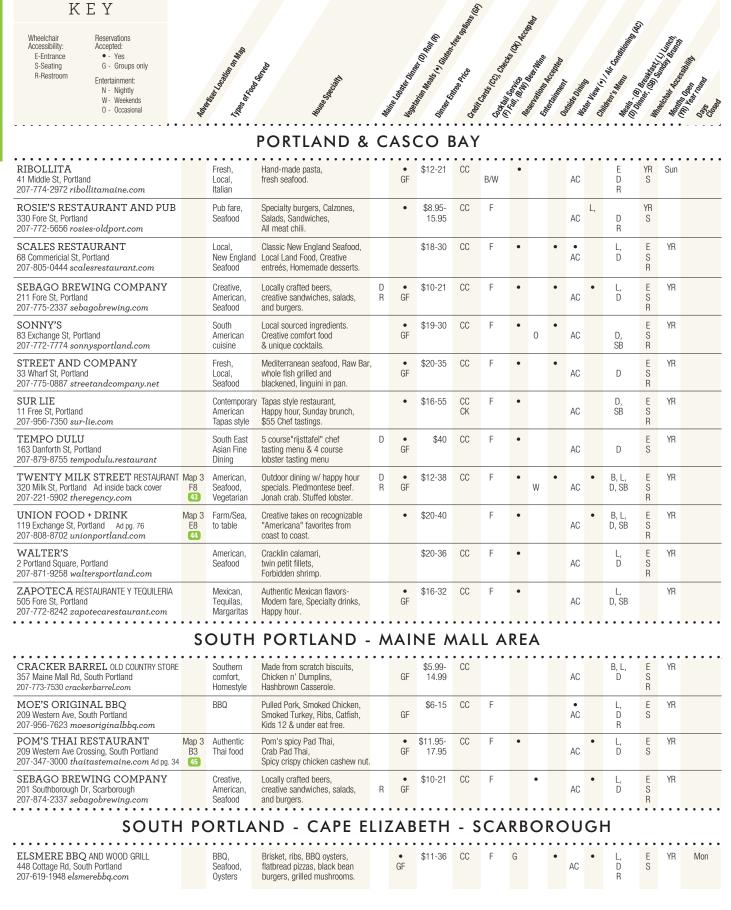

# PORTLAND & CASCO BAY

|                                                                                                                       |                   |                                   | FORTLAND &                                                                                 | C              | AJ      |                   | AI       |     |   |   |     |         |    |                |             |             |              |
|-----------------------------------------------------------------------------------------------------------------------|-------------------|-----------------------------------|--------------------------------------------------------------------------------------------|----------------|---------|-------------------|----------|-----|---|---|-----|---------|----|----------------|-------------|-------------|--------------|
| ANDY'S OLD PORT PUB<br>94 Commercial St, Portland<br>207-874-2639 andysoldportpub.com                                 | • • • •           | Pub fare,<br>Pizza,<br>Seafood    | Where locals gather for great food and good fun.                                           | R              | GF      | \$7-<br>22.50     | CC       | F   | • | N | • • | AC      | •• | L,<br>D, SB    | • • •       | YR          | • • • •      |
| BECKY'S DINER<br>390 Commercial St, Portland<br>207-773-7070 beckys.com                                               |                   | American,<br>Seafood              | Chowders, homemade<br>desserts, breakfast all day,<br>lobster rolls, roast turkey.         | D<br>R         | •<br>GF | \$7.95-<br>19.95  | CC       | B/W |   |   | •   | •<br>AC | •  | B, L,<br>D     | E<br>S<br>R | YR          |              |
| BIBO'S MADD APPLE CAFÉ<br>23 Forest Ave, Portland<br>207-774-9698 bibosportland.com                                   |                   | American,<br>Bistro fare          | Fresh local ingredients, creatively combined and presented.                                |                | •<br>GF | \$17-19           | CC       | B/W | • |   |     | AC      |    | L,<br>D, SB    |             | YR          | Mon,<br>Tue  |
| BOONE'S FISH HOUSE & OYSTER ROOM<br>86 Commercial St, Custom House Wharf,Portland<br>207-774-5725 boonesfishhouse.com | Map 3<br>d G9     | Lobster,<br>Fresh Fish,           | Steamed Lobster, fresh fish,<br>amazing steaks, burgers,<br>Raw Bar wood fired pizzas, raw | D<br>R<br>bar. | •<br>GF | \$10-40           | CC       | F   | • |   | •   | •<br>AC |    | L,<br>D        | E<br>S      | YR<br>R     |              |
| BULL FEENEY'S<br>375 Fore St, Portland Ad pg. 30<br>207-773-7210 bullfeeneys.com                                      | Map 3<br>F8       | Seafood,<br>Steaks,<br>Irish Pub  | All from scratch, shepherd's pie, lobster, fish & chips, Guinness, single malt scotch.     | D<br>R         | •       | \$8.95-<br>29.95  | CC       | F   | G | N |     | •<br>AC | •  | L,<br>D        | E<br>S<br>R | YR          |              |
| CHEBEAGUE ISLAND INN<br>61 South Rd, Chebeague Island<br>207-846-5155 chebeagueislandinn.com                          |                   | American,<br>Local,<br>Seafood    | Island lobster,<br>Local seafood,<br>Fresh farm vegetables.                                | D<br>R         | •<br>GF | \$15-35           | CC       | F   | • | W | •   | •       | •  | B, L,<br>D, SB |             | May-<br>Oct |              |
| CONGRESS SQUARED<br>AT WESTIN HARBORVIEW HOTEL<br>157 High St, Portland Ad pg. 73<br>207-517-8831 congressquared.com  | Map 3<br>D6       | American,<br>Local<br>Fresh       | Maine lobster, mussels, fish, scallops & oysters. Local artisan beer & Maine spirits.      | D<br>R         | •       | \$9-19            |          | F   | G |   |     | AC      | •  | B, L,<br>D     | E<br>R<br>S | YR          |              |
| THE CORNER ROOM KITCHEN & BAR<br>110 Exchange St, Portland<br>207-879-4747 thecornerroomkitchenandb                   | ar.com            | Italian-<br>nspired,<br>Casual    | Homemade pasta,<br>antipasto bar,<br>pizza & wine bar.                                     |                | GF      | \$15-30           | CC       | F   | • |   |     | AC      |    | L,<br>D        | E<br>S<br>R | YR          |              |
| CROONERS & COCKTAILS<br>90 Exchange St, Portland<br>207-536-0469 croonersandcocktails.com                             |                   | American<br>cuisine,<br>Cocktails | Baked stuffed lobster w/garlic lemon infused butter, Lobster bisque, Beef Tenderloin.      | D              | GF      | \$22-32           | CC       | F   | • | 0 |     | AC      |    | D,<br>SB       | E<br>S<br>R | YR          | Mon          |
| DAVID'S OPUS TEN<br>22 Monument Sq, Portland<br>207-773-4340 davidsopusten.com                                        |                   | Fine<br>cuisine                   | Specializing in carnivore and, vegetarian multi-course food and wine pairing dinners.      |                | •<br>GF | Prix Fixe<br>\$70 | CC       | F   | • |   |     | AC      |    | D<br>R         | E<br>S      | May-<br>Sep | Sun &<br>Mon |
| DAVID'S RESTAURANT<br>22 Monument Sq, Portland<br>207-773-4340 davidsrestaurant.com                                   |                   | Current<br>cuisine,<br>Seafood    | Creative cuisine without borders. Broad menu to suit many tastes.                          | D<br>R         | GF      | \$15-29           | CC       | F   | • |   | •   | AC      | •  | L,<br>D        | E<br>S<br>R | YR          |              |
| DIAMOND'S EDGE RESTAURANT<br>Diamond Cove, Portland<br>207-766-5850 diamondsedgerestauranta                           | ndmar             | American,<br>Seafood<br>ina.com   | Local ingredients, Seafood,<br>Lobster Crab Cake,<br>Filet Mignon / NY Strip Steak.        | D<br>R         | •       | \$16-39           | CC       | F   | • |   | •   | •       |    | L,<br>D, SB    | E<br>S<br>R | May-<br>Sep |              |
| DIMILLO'S ON THE WATER<br>25 Long Wharf, Portland Ad pg. 30<br>207-772-2216 dimillos.com                              | Map 3<br>G7<br>34 | Seafood,<br>Lobster,<br>Steaks    | Fresh local seafood, lobster,<br>Black Angus sirloin,<br>award-winning chowder.            | D<br>R         | GF      | \$19-35           | CC       | F   | G |   | •   | •<br>AC | •  | L,<br>D        | E<br>S<br>R | YR          |              |
| THE DOGFISH BAR & GRILLE<br>128 Free St, Portland<br>207-772-5483 thedogfishcompany.com                               |                   | Casual,<br>American,<br>Seafood   | Great food, drink, service in an unpretentious and casual atmosphere.                      |                | •<br>GF | \$7.99-<br>19.99  | CC       | F   | G | N | •   | AC      | •  | L,<br>D        | E<br>S      | YR          |              |
| DRY DOCK RESTAURANT & TAVERN<br>84 Commercial St, Portland<br>207-774-3550                                            |                   | American,<br>Seafood              | Fresh lobster & seafood, homemade soups & chowders, outside dining.                        | D<br>R         | •<br>GF | \$8-25            | CC       | F   |   |   | •   | •<br>AC | •  | L,<br>D        | E<br>S<br>R | YR          |              |
| EVE'S AT PORTLAND HARBOR HOTEL<br>468 Fore St, Portland Ad pg. 70<br>207-775-9090 evesatthegarden.com                 | Map 3<br>F7<br>35 | American,<br>Local,<br>Seafood    | Seasonal New England classics, local seafood & produce, house-made.                        |                | •<br>GF | \$20-35           | CC       | F   | • |   | •   | AC      |    | B, L,<br>D     | E<br>S<br>R | YR          |              |
| EVO<br>443 Fore St, Portland<br>207-358-7830 evoportland.com                                                          |                   | Seafood,<br>Local,<br>Vegetarian  | Small plates. Tabbouleh,<br>Hummus,Schawarma,<br>Eastern Mediterranean cuisine.            |                | •<br>GF | \$10-25           | CC       | F   | • |   |     | AC      |    | D              | E<br>S<br>R | YR          |              |
| FIVE FIFTY-FIVE<br>555 Congress St, Portland<br>207-761-0555 fivefifty-five.com                                       |                   | American,<br>Seasonal             | Local & seasonal ingredients.<br>Maine lobster, Mac & Cheese.                              |                | •<br>GF | \$15.95-<br>36    | CC       | F   | • |   |     | AC      |    | D, SB<br>R     | E<br>S      | YR          |              |
| FLATBREAD COMPANY 72 Commercial St, Portland 207-772-8777 flatbreadcompany.com                                        |                   | All Natural<br>Pizza              | All natural pizza baked in wood-fired clay oven.                                           |                | •<br>GF | \$10-17           | CC<br>CK | B/W | G |   | •   | •<br>AC |    | L,<br>D, SB    | E<br>S<br>R | YR          |              |