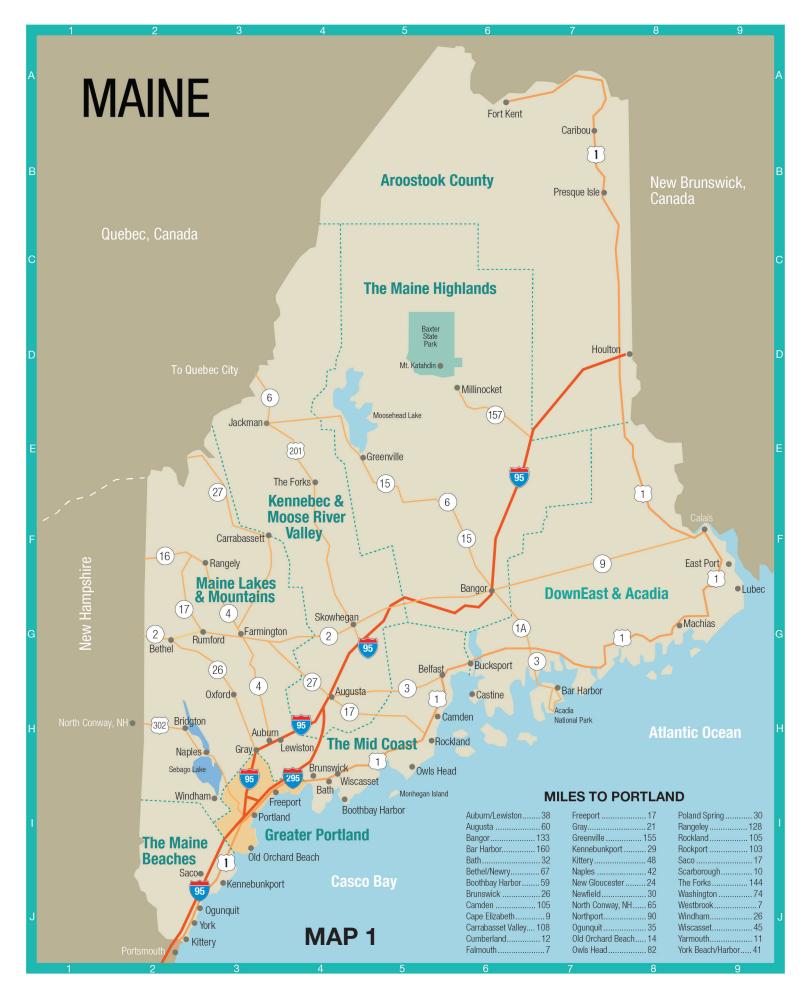

Map 1, 14

### ARTHA

Map 2, H2

Map 3, G12

2 DeLorme Dr, Yarmouth, ME 04096 800-642-0970

"World's Largest Revolving/Rotating Globe" located at the Garmin research and development center, formerly known as DeLorme. The Eartha exhibit is open to public.

Map: 3, D6

### **OXFORD CASINO**

Map 1, H3

777 Casino Way, Oxford, ME 04270 207-539-6700 oxfordcasino.com

Oxford Casino offers a unique entertainment experience with contemporary table games and slot machines. Excitement goes 24/7. Just minutes from Exit 63 off the Maine Turnpike. See ad Inside Front Cover

# MUSEUM AT PORTLAND HEAD LIGHT

Map 3, 12

1000 Shore Rd, Cape Elizabeth, ME 04107 207-799-2661 portlandheadlight.com

Located in the former lighthouse keepers' quarters, chronicles the history of Portland Head Light, the oldest lighthouse in Maine and Fort Williams. Open daily: Jun-Oct. Weekends only: May & Nov. See ad pg. 24

# PORTLAND OBSERVATORY MUSEUM

Map 3, F11

Map 3, D6

138 Congress St, Portland, ME 04101 207-774-5561 portlandlandmarks.org

Only remaining maritime signal tower in America. Sweeping views of Portland, Casco Bay and the White Mountains. Open Memorial Day weekend through Columbus Day. Guided tours 10 am - 4:30 pm. *See ad pg. 23* 

# SPRING POINT LEDGE LIGHTHOUSE

Fort Rd on Southern Maine Community College Campus, South Portland, ME 04106 207-699-2676 *springpointlight.org* 

Step into history! A caisson-style lighthouse open every Saturday and Sunday in July and

# MAINE MARITIME MUSEUM Map 1, 14 243 Washington St, Bath, ME 04530 207-443-1316 mainemaritimemuseum.org

Lighthouse cruises, trolley tours, demonstrations, historic shipyard, pirate play ship, hands-on fun, and a beautiful, 20-acre waterfront campus. Coming Summer 2015: Maine's largest lobstering exhibit.

# OWLS HEAD TRANSPORTATION MUSEUM Map 1, H5

117 Museum St, Owls Head, ME 04854 207-594-4418 *owlshead.org* 

Features an operating collection of antique aircraft, automobiles and more. Special events include car rallies, airplane shows, Model T rides and family activities. Kids under 18 are free. Open daily, year round. See ad pg. 27

# SABBATHDAY LAKE SHAKER VILLAGE

Map 2, B11

Rt 26, 707 Shaker Rd, New Gloucester, ME 04260 207-926-4597 maineshakers.com

Shaker Village has been an active community of Shakers since 1783. Guided tours. Gift shops. Workshops, crafts demonstrations, special events. National Historic Landmark.