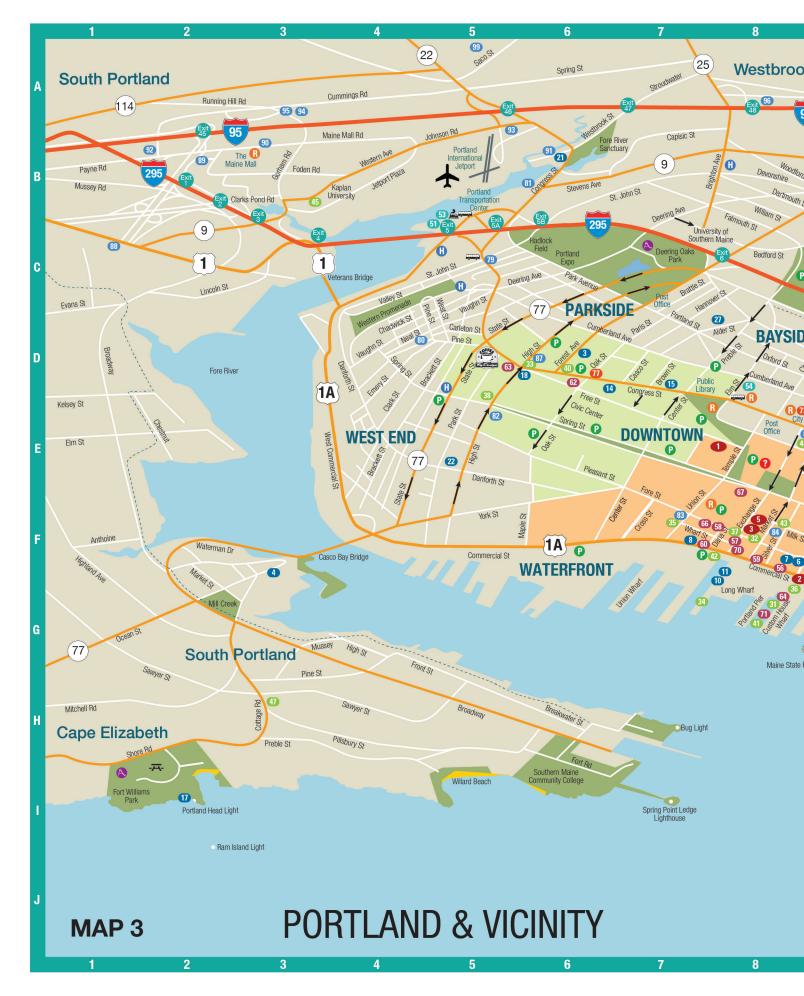

### INSTITUTE OF CONTEMPORARY ART MAINE COLLEGE OF ART Map 3, D7

522 Congress St, Portland, ME 04101 207-775-3052 meca.edu

The ICA features leading edge exhibitions and public programs that showcase new perspectives and trends in contemporary art. Admission is free. See ad pg. 66

# MAINE HISTORICAL SOCIETY

489 Congress St, Portland, ME 04101 Map 3, D7 207-774-1822 mainehistory.org

Maine Historical Society offers changing exhibitions of Maine history in its museum, unique Maine gifts in its shop, and tours of the Longfellow House & Garden, home of poet Henry Wadsworth Longfellow. See ad pg. 14

# PORTLAND MUSEUM OF ART

7 Congress Square, Portland, ME 04101

 ${\tt 207-775-6148} \ \textbf{portland museum.org}$ 

From family activities to PMA Movies, curator talks, and exclusive tours of the Winslow Homer Studio - it's all happening at the PMA. Open seven days a week in the summer. See ad pg. 24

# PORTLAND OBSERVATORY MUSEUM

Map 3, F11

Map 3, D6

138 Congress St, Portland, ME 04101 207-774-5561 portlandlandmarks.org

Only remaining maritime signal tower in America. Sweeping views of Portland, Casco Bay and the White Mountains. Open Memorial Day weekend through Columbus Day. Guided tours 10 am - 4:30 pm. *See ad pg. 23* 

# TATE HOUSE MUSEUM

Map 3, B6

1267 Westbrook St, Portland, ME 04102 207-774-6177 *tatehouse.org* 

Built in 1755, mast agent Captain George Tate's Georgian Home features period furnishings and herb gardens. Check web or call for special events and family activities. Gift shop open year round. Hourly tours June-Oct.

# VICTORIA MANSION

Map 3, E5

109 Danforth St, Portland, ME 04101 207-772-4841 *victoriamansion.org* 

One of the country's most important historic homes of the mid-Victorian period. Built 1858-1860, the Mansion's intact interiors still boast over 90% of their original furnishings. Decorated for the Holidays. See ad pg. 14

# WADSWORTH-LONGFELLOW HOUSE

Map 3, D7

489 Congress St, Portland, ME 04101 207-774-1822 *mainehistory.org* 

Tour the boyhood home of poet Henry Wadsworth Longfellow, an important architectural artifact of New England's past.