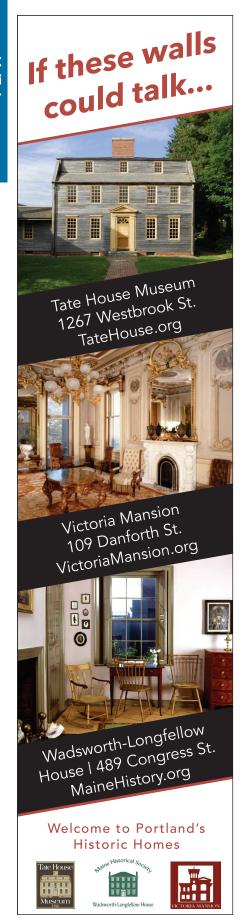

# TATE HOUSE MUSEUM

Map 3, B6

1267 Westbrook St, Portland, ME 04102 207-774-6177 *tatehouse.org* 

Built in 1755, mast agent Captain George Tate's Georgian Home features period furnishings and herb gardens. Check web or call for special events and family activities. Gift shop open year round. Hourly tours June-Oct.

# VICTORIA MANSION

Map 3, E5

109 Danforth St, Portland, ME 04101 207-772-4841 *victoriamansion.org* 

One of the country's most important historic homes of the mid-Victorian period. Built 1858-1860, the Mansion's intact interiors still boast over 90% of their original furnishings. Decorated for the Holidays. See ad pg. 14

# WADSWORTH-LONGFELLOW HOUSE

Map 3, D7

489 Congress St, Portland, ME 04101 207-774-1822 *mainehistory.org* 

Tour the boyhood home of poet Henry Wadsworth Longfellow, an important architectural artifact of New England's past.

# MAINE HISTORICAL SOCIETY

489 Congress St, Portland, ME 04101 Map 3, D7 207-774-1822 mainehistory.org

Maine Historical Society offers changing exhibitions of Maine history in its museum, unique Maine gifts in its shop, and tours of the Longfellow House & Garden, home of poet Henry Wadsworth Longfellow. See ad pg. 14