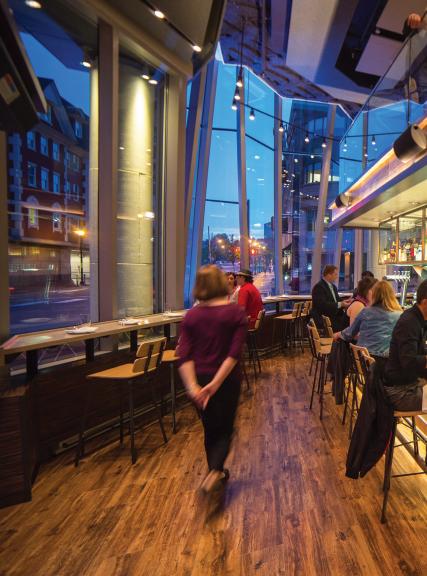

# DINING

Long known for serving the freshest of lobster and seafood, Maine has now gained a national reputation for its innovative restaurants, craft beers, and growing number of award-winning chefs.

Greater Portland's dining scene targets all personalities and tastes, from sophisticated restaurants to funky, artsy cafes. Breakfast is one of our specialties; early risers can start their day dockside with the fishing crews at Becky's Diner or at the retro Miss Portland Diner. For dinner, enjoy views of Casco Bay from restaurants that line the harbor or soak up the ambiance of venues tucked away inside beautifully restored buildings.

# LARGE GROUPS WELCOME

In the heart of Portland's historic waterfront district Join Us On The Pock & Get Crackin'

Voted Portland's Best Seafood & Lobster Roll Wine - Local Beers - Live Music

Open Everyday - Eat In or Take Out