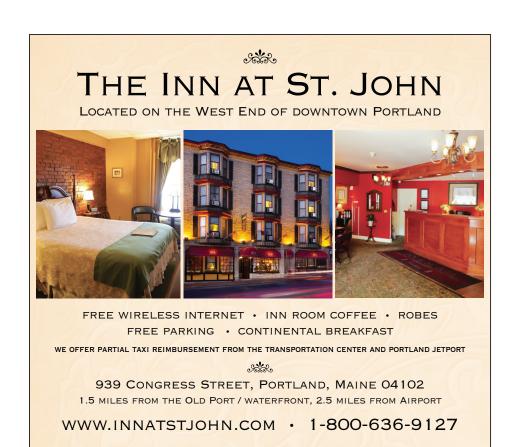

If you can't get enough of historic architecture, you can stay at an historic bed and breakfast decked out in antiques, some with operating fireplaces in the parlors and rooms. The Inn at St. John (1897) is the oldest continuously operating Victorian hotel; comfortable rooms with period details are a bargain find if you don't mind the lack of an elevator. Also on the