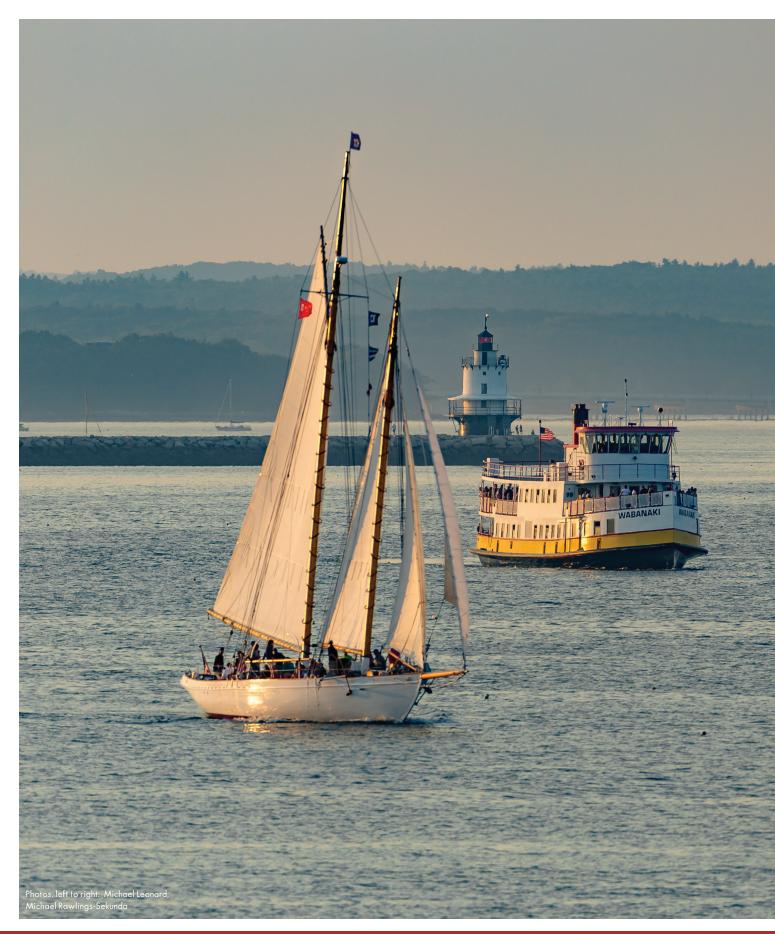

# WATERFRONT

Jutting out into island-studded Casco Bay, this region offers some of the best water access to islands, lighthouses, beaches, and historic forts in Maine. Greater Portland is home to seven lighthouses, those silent testaments to Maine's enduring connection to the sea and a favorite of photographers from around the world. Portland's waterfront is still very much a working port, an integral and thriving part of the local economy, which is one of the authentic aspects that visitors find so appealing. In Portland, you're never far from the sea and its changeable influences.