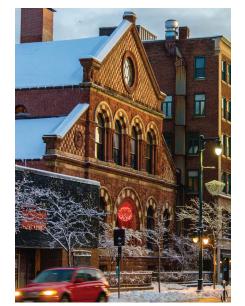

# Eye CANDY

Portland's preservation ordinance protects landmarks and designated historic districts, ensuring a city whose past is glimpsed daily, even as it embraces the present and prepares for the future.

At the heart of Portland's visual appeal is an historic urban hub rich with architectural gems. Because a 4th of July fire in 1866 destroyed most of the city's commercial buildings and homes, much of the city's historic architecture dates from the Victorian era. Well-preserved examples of 19th century styles dot the landscape, co-existing comfortably with more modern buildings.

One of the few buildings to survive the devastating fire of 1866 is the Portland Observatory. Built in 1807 as a way for commercial ship owners to know when their vessels were entering the harbor, this 86' octagonal tower is one of the only remaining wooden maritime signal towers in the country. Its unique profile is one of the defining features of our coastal city, and the views after climbing its spiral staircase are spectacular and panoramic.