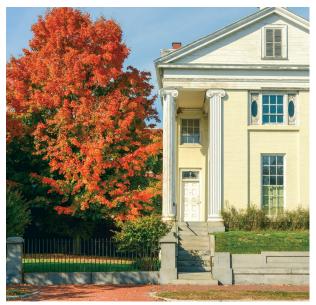

# Inhabiting HISTORY

Ever wonder what life was like for our predecessors? Museum homes invite visitors to step back in time and gain a greater perspective and respect for the historic forces that continue to influence our lives.

# WADSWORTH-LONGFELLOW HOUSE

Within the walls of the Wadsworth-Longfellow House lived three generations of one remarkable family that made significant contributions to the political, literary, and cultural life of the United States. America's beloved 19th century poet, Henry Wadsworth Longfellow (1807–1882), grew up in the house and went on to become one of the most famous men of his time.

Built in 1785-86 by Henry's grandfather after Portland had been razed by fire, the Longfellow House was the first wholly brick building in the city and is the oldest standing structure on the Portland peninsula. The last person to live in the home was Henry's younger sister, Anne Longfellow Pierce, who deeded the house to the Maine Historical Society. Virtually all of the household items and artifacts are original to the Wadsworth and Longfellow families and illustrate changes in style, and technology over the 18th and 19th centuries. The National Historic Landmark is open May through October.