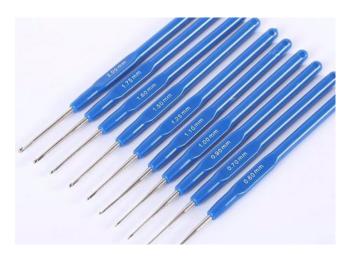

### **10PCS STEEL CROCHET HOOKS**

10pcs steel crochet hooks knitting needles craft yarn 0.6 - 2.0mm.