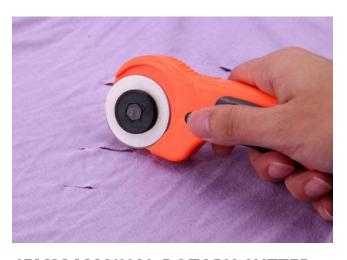

### **45MM MANUAL ROTARY CUTTER**

DIY cloth paper leather sewing quilting cloth fabric cutting craft tool circular blade cutter.