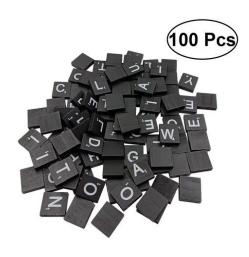

### **100PCS WOODEN LETTERS**

This item is a pack of 100pcs capital letters wooden discs, unfinished natural wood color allows it to be painted.