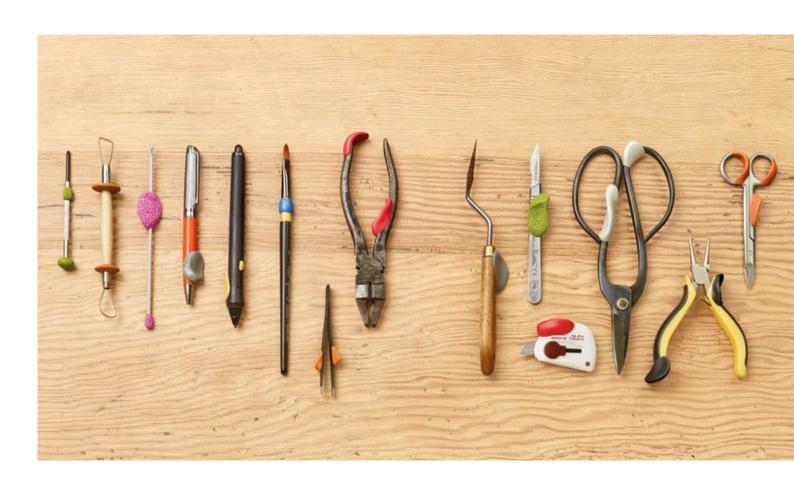

# BROWSE OUR SELECTIONS

CRAFTING SUPPLIES

CRAFTING TOOLS

NICK NACS

### DIY LEATHER WORKING TOOL

Steel flat wide shovel handmade leather craft edge cutting tools hand work leather tools w/ wood handle.

### **SCALPEL TOOL WITH 9 BLADES**

Excellent for model marking, mat cutting, etching, carving & sculpting.

### **3MM STEEL STAMP TOOL**

3mm steel stamp letter number stamp punch set hardened metal wood leather steel punch tool.

### **45MM MANUAL ROTARY CUTTER**

DIY cloth paper leather sewing quilting cloth fabric cutting craft tool circular blade cutter.