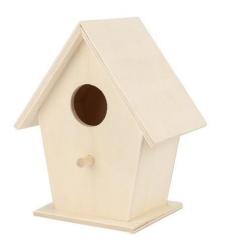

### **WOODEN BIRD HOUSE**

Nest Dox Nest House Bird House Bird House Bird Box Bird Box Wooden Box.