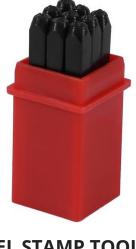

### **3MM STEEL STAMP TOOL**

3mm steel stamp letter number stamp punch set hardened metal wood leather steel punch tool.