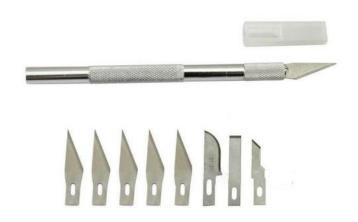

### **SCALPEL TOOL WITH 9 BLADES**

Excellent for model marking, mat cutting, etching, carving & sculpting.