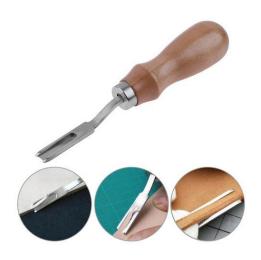

### DIY LEATHER WORKING TOOL

Steel flat wide shovel handmade leather craft edge cutting tools hand work leather tools w/ wood handle.