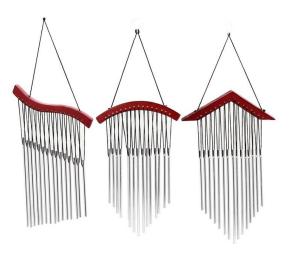

### **RUSSIAN WIND CHIMES**

For your garden, yard, outdoor wind chimes home hanging decoration.