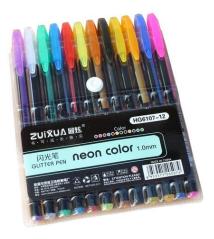

### 12 COLORS GEL INK PEN 1.0MM

This item is a set of 12pcs assorted color gel ink pens. These coloring pens will definitely meet all your needs.