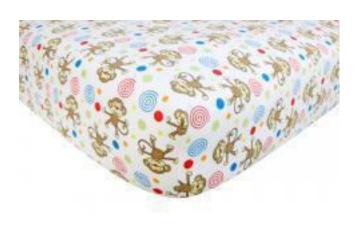

## TREND LAB CRIB SHEET - MONKEY PRINT FLANNEL

Your child's bed will be soft and cozy with this Monkey Print Flannel Fitted Crib Sheet by Trend Lab.

\$28.01