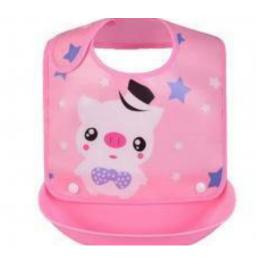

#### **VELCRO BABY FEEDING BIBS**

Baby has a meal, drink soup, eat fruit, fruit juice, and soon after the food is everywhere

\$24.62

#### **VELCRO BABY FEEDING BIBS**

Baby has a meal, drink soup, eat fruit, fruit juice, and soon after the food is everywhere.

**BABY MUSICAL INSTRUMENT 8-NOTE** XYLOPHONE TOY