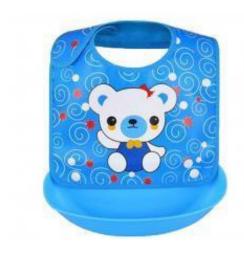

#### **VELCRO BABY FEEDING BIBS**

Baby has a meal, drink soup, eat fruit, fruit juice, and soon after the food is everywhere

\$24.62

#### **VELCRO BABY FEEDING BIBS**

Baby has a meal, drink soup, eat fruit, fruit juice, and soon after the food is everywhere.

**BABY MUSICAL INSTRUMENT 8-NOTE** XYLOPHONE TOY