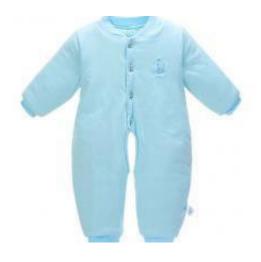

#### **COMFORTABLE AND WARM WINTER**

Soft and comfortable for baby. Keeps your baby warm in winter. Cute design add lovely to your baby. \$35.71