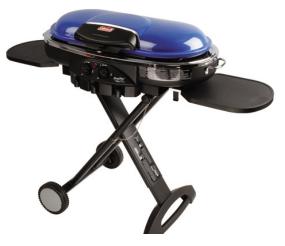

# **RELAX-AWAY BODY TOOL: 1PCS BODY MASSAGE PROFESSIONAL TOOL**

Stop manhandling those heavy, bulky backyard beasts, and show off as the grillmaster with the Coleman RoadTrip LXE Propane Grill. It's easy to tote around and set up. Just fold it up, roll it with one hand to your favorite cooking spot and set it up in a matter of seconds with the lift and lock system.