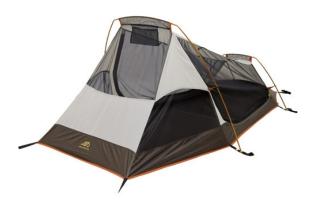

# ALPS MOUNTAINEERING TENT

If you need a lightweight, one person tent, the Mystique 1 will be a great choice for you.