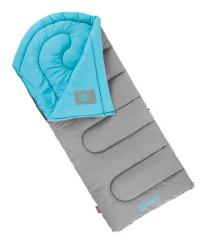

# **COLEMAN SLEEPING BAG**

Keep your head and pillow off the cold ground when you get your beauty rest in the Coleman Dexter Point 30 Sleeping Bag.