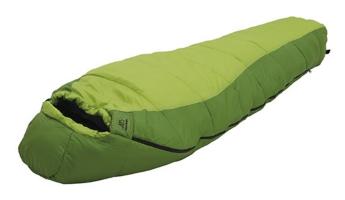

# **CRESCENT LAKE +20° KIWI/GREEN**

The Crescent Lake series sleeping bags are made with Techloft+ insulation.