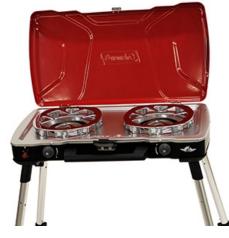

# COLEMAN STOVE PPN 2-BRNR FYRE CAPTAIN C001

Comfortably serve up a family feast in no time with the Coleman FyreCaptain Propane Stove. Each 11,000-BTU burner utilizes revolutionary Hyper-Flame technology, which provides an even heat distribution across the pan and better wind resistance to cut boiling time in half when compared to a standard burner in 3 m/sec wind.