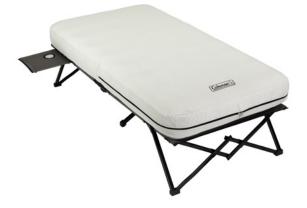

# COLEMAN COT TWIN FRAMED

Take the comfort of an indoor bed with you when you sleep outside on the Coleman Airbed Cot.