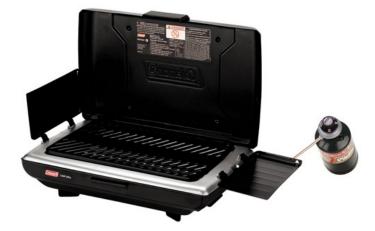

#### COLEMAN GRILL PPN 1 BRNR ML CAMP

Grill up steaks, burgers and dogs for the entire family when you pack the propane-powered Coleman PerfectFlow Portable Grill. This durable, steel-crafted outdoor appliance includes a 180 sq. in. cooking surface with fully-adjustable heat - up to 11,000 BTU of cooking power. The WindBlock System and PerfectFlow Propane Pressure Control Technology keep the heat steady for consistent cooking.