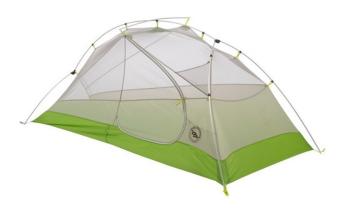

# **BIG AGNES 2 RATTLESNAKE TENT**

Part of the Big Agnes mtnGLO collection, light up your camp with the Rattlesnake SL 1 mtnGLO backpacking tent.