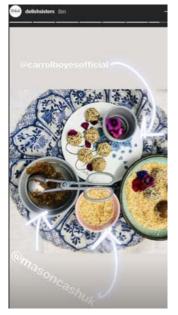

- The Mason Cash Classic Kitchen Range adds a contemporary look to any kitchen, perfect for all year round!
- The contrasting turquoise and dark gray colors are sure to add style.

Inspired by the mid-19th century, the extensive range includes ovenware, airtight storage jars, utensil pots, spoon rests, butter dishes and creamers.