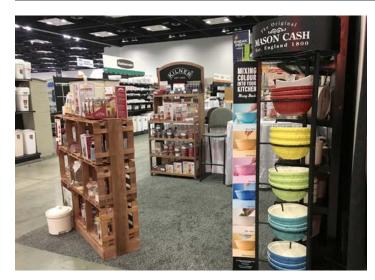

- The Mason Cash Classic Kitchen Range adds a contemporary look to any kitchen, perfect for all year round!
- The contrasting turquoise and dark gray colors are sure to add style.

Inspired by the mid-19th century, the extensive range includes ovenware, airtight storage jars, utensil pots, spoon rests, butter dishes and creamers.

#### Trade Press: Progressive Housewares Magazine March/April Issue

Circulation: 3,500

Features the Kilner®1 Litre Barrel Dispenser, Typhoon Modern Kitchen Range and Ravenhead Cocktail Glasses.

The Kilner® I Litre Barrel Drinks Dispenser is perfect for storing and dispensing liquors. This special edition product is great either as a gift or to enjoy drinks with friends in your 'man cave'! Accompanied by a 25ml stainless steel stopper/ jigger, a dark wooden stand and an easy pour brass coloured tap, it's both stylish and practical.