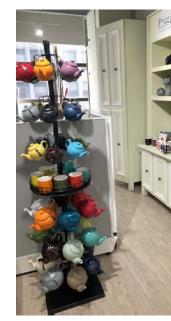

Originally carved by skilled craftsmen, the new Mason Cash 'In The Forest' range of food preparation, storage and ovenware items features detailed woodland style embossments. Additional stoneware table top accessories include a teapot, mug, serving platter and much more, which all feature our favourite forest. characters. Adding this range to your kitchen brings a sense of the outdoors inside. Rayware Tel: 0151 4861888 E-mail: seank@rayware.co.uk