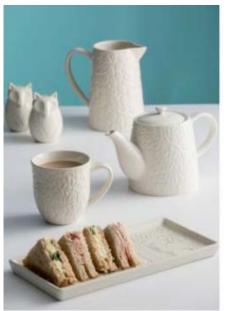

Originally carved by skilled craftsmen, the new Mason Cash 'In The Forest' range of food preparation, storage and ovenware items features detailed woodland style embossments. Additional stoneware table top accessories include a teapot, mug, serving platter and much more, which all feature our favourite forest. characters. Adding this range to your kitchen brings a sense of the outdoors inside. Rayware Tel: 0151 4861888 E-mail: seank@rayware.co.uk