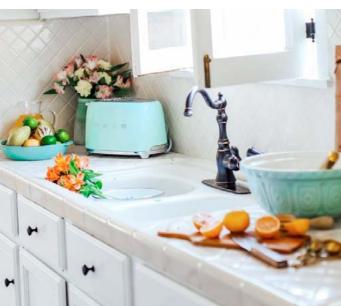

- The Mason Cash Classic Kitchen Range adds a contemporary look to any kitchen, perfect for all year round!
- The contrasting turquoise and dark gray colors are sure to add style.

Inspired by the mid-19th century, the extensive range includes ovenware, airtight storage jars, utensil pots, spoon rests, butter dishes and creamers.