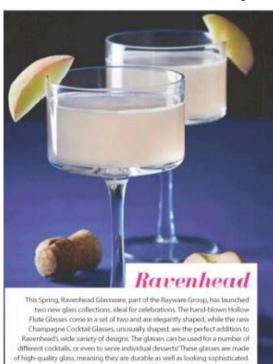

### Raise your glasses

Among launches at Spring Fair, Ravenhead

(from The Rayware Group) added to its wide range of glassware with designs ideally suited to the fast approaching wedding season: hand-blown Hollow Flute Glasses and Champagne Cocktail Glasses (pictured), which can also be used for

#### Trade Press: Tableware International Magazine March / April Issue

Circulation: 15,054

Features Ravenhead's new Hollow flute glasses.

www.ravenhead.co.uk

#### Circulation: 15,054

Viners, Ravenhead and Price & Kensington are all featured in the Exclusively Housewares preview section.

Part of the Rayware Group, Ravenhead is introducing

using mouthblown techniques. The tall, hollow stem

two new shapes to its cocktail collection, crafted

Prosecco Flutes have been specifically designed

to complement all kinds of sparkling wines and

www.rayware.co.uk

champagne. Its new elegant Champagne Cocktail

glasses add sophistication to cocktail creations, while

the wide top allows for desserts to be served in style.

Stand EH150