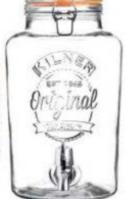

### 3. WHAT'S NEW?

It's a busy time of year for us at Typhoon Homewares, with trade shows and more.

Enjoy! The Typhoon Homewares Team

Typhoon Homewares

Stay hydrated this summer with the brand new Kilner<sup>®</sup> Fridge Dispenser.

From juices to ice cold water, this unique 102 fl oz dispenser fits on a refrigerator shelf and will help keep drinks fresh and cold for longer.

Featuring a helpful measuring scale down the side, it's easy to track water consumption and ensure you are drinking the suggested daily amount!

#### Trade Press: Progressive Housewares Magazine May/June Issue

Circulation: 3,500

The Kilner<sup>®</sup> Drinks Dispenser is featured in the 'What's Cooking' section.

Left: This Kilner Drinks Dispenser will add glamour to your party or event. Serve up a selection of fruit drinks or your favourite summer tipple and impress your guests while you're at it.