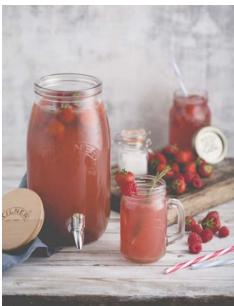

### 3. WHAT'S NEW?

It's a busy time of year for us at Typhoon Homewares, with trade shows and more.

Enjoy! The Typhoon Homewares Team

Typhoon Homewares

Stay hydrated this summer with the brand new Kilner<sup>®</sup> Fridge Dispenser.

From juices to ice cold water, this unique 102 fl oz dispenser fits on a refrigerator shelf and will help keep drinks fresh and cold for longer.

Featuring a helpful measuring scale down the side, it's easy to track water consumption and ensure you are drinking the suggested daily amount!