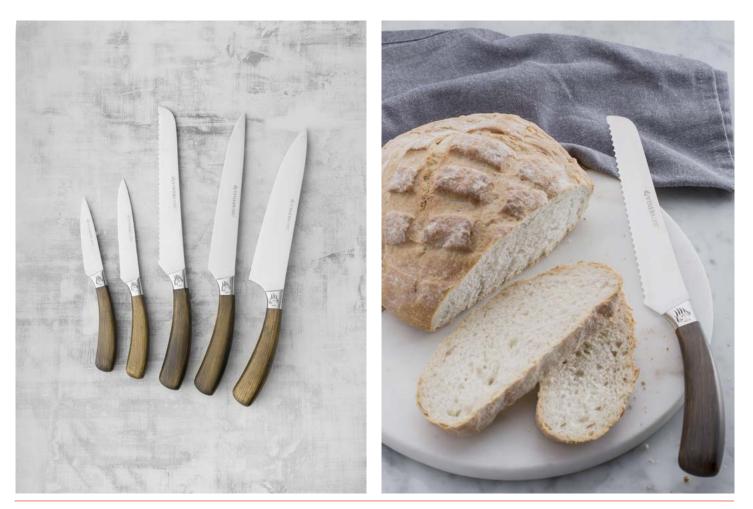

Made from stainless steel, the knives contain a higher carbon content, which makes the blade stronger, with a longer-lasting cutting edge.

The super stylish Eternal Knives are perfect for preparing any meal.

The curved handle has a beautiful wood effect and has been specially designed to provide optimum comfort during use.