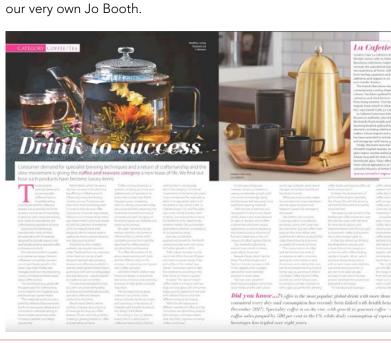

#### Trade Press: Progressive Housewares Magazine March/April Issue

Circulation: 3,500

Features the Kilner®1 Litre Barrel Dispenser, Typhoon Modern Kitchen Range and Ravenhead Cocktail Glasses.

The Kilner® I Litre Barrel Drinks Dispenser is perfect for storing and dispensing liquors. This special edition product is great either as a gift or to enjoy drinks with friends in your 'man cave'! Accompanied by a 25ml stainless steel stopper/ jigger, a dark wooden stand and an easy pour brass coloured tap, it's both stylish and practical.

The Rayware Group Tel: 0151 486 1888 Web: www.rayware-trade.co.uk

Gold is one of the hottest home décor trends of the year. The gilded accents of Typhoon Modern Kitchen add a luxurious feel to any countertop, while the combination of warm acacia wood with gold creates a glamorous and affluent look. With the glitzy storage and the bold geometric shapes, the range is classic with contemporary appeal. The Rayware Group