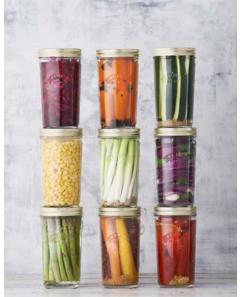

### 3. WHAT'S NEW?

It's a busy time of year for us at Typhoon Homewares, with trade shows and more.

Enjoy! The Typhoon Homewares Team

Typhoon Homewares

Stay hydrated this summer with the brand new Kilner<sup>®</sup> Fridge Dispenser.

From juices to ice cold water, this unique 102 fl oz dispenser fits on a refrigerator shelf and will help keep drinks fresh and cold for longer.

Featuring a helpful measuring scale down the side, it's easy to track water consumption and ensure you are drinking the suggested daily amount!