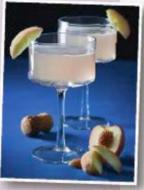

### Raise your glasses

Among launches at Spring Fair, Ravenhead

(from The Rayware Group) added to its wide range of glassware with designs ideally suited to the fast approaching wedding season: hand-blown Hollow Flute Glasses and Champagne Cocktail Glasses (pictured), which can also be used for

two new shapes to its cocktail collection, crafted

Prosecco Flutes have been specifically designed

to complement all kinds of sparkling wines and

www.rayware.co.uk

champagne. Its new elegant Champagne Cocktail

glasses add sophistication to cocktail creations, while

the wide top allows for desserts to be served in style.

Stand EH150