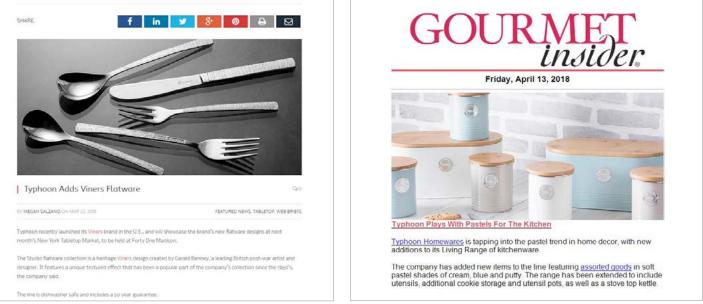

# **Typhoon**<sup>®</sup>

Add to your Typhoon Living Range and brighten up your kitchen with the Typhoon Living Additions.

The Living Range is not only practical but looks beautiful with the soft pastel colors of cream, blue and putty.

New items include co-ordinating utensils, additional cookie storage and utensil pots.

Each item is finished off with a bamboo lid sourced from sustainable forests, adding to their durability.

The generously sized 85 fl oz capacity Stove Top Kettle comes in the three Typhoon Living colors to perfectly complement the range, and features a soft touch handle for comfort.