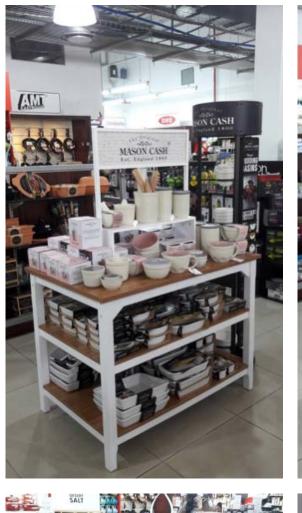

- The Mason Cash Classic Kitchen Range adds a contemporary look to any kitchen, perfect for all year round!
- The contrasting turquoise and dark gray colors are sure to add style.

Inspired by the mid-19th century, the extensive range includes ovenware, airtight storage jars, utensil pots, spoon rests, butter dishes and creamers.