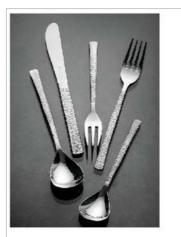

Made from stainless steel, the knives contain a higher carbon content, which makes the blade stronger, with a longer-lasting cutting edge.

The super stylish Eternal Knives are perfect for preparing any meal.

The curved handle has a beautiful wood effect and has been specially designed to provide optimum comfort during use.