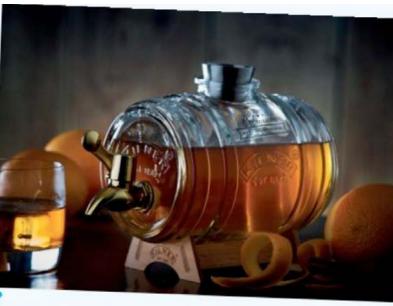

#### Trade Press: Progressive Housewares Magazine March/April Issue

Circulation: 3,500

Features the Kilner®1 Litre Barrel Dispenser, Typhoon Modern Kitchen Range and Ravenhead Cocktail Glasses.

The Kilner® I Litre Barrel Drinks Dispenser is perfect for storing and dispensing liquors. This special edition product is great either as a gift or to enjoy drinks with friends in your 'man cave'! Accompanied by a 25ml stainless steel stopper/ jigger, a dark wooden stand and an easy pour brass coloured tap, it's both stylish and practical.

#### Trade Press: Progressive Housewares Magazine May/June Issue

Circulation: 3,500

The Kilner<sup>®</sup> Drinks Dispenser is featured in the 'What's Cooking' section.

Left: This Kilner Drinks Dispenser will add glamour to your party or event. Serve up a selection of fruit drinks or your favourite summer tipple and impress your guests while you're at it.