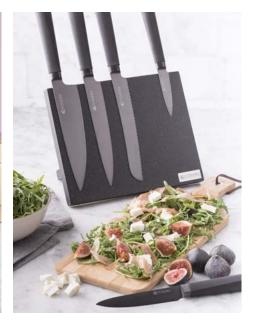

Made from stainless steel, the knives contain a higher carbon content, which makes the blade stronger, with a longer-lasting cutting edge.

The super stylish Eternal Knives are perfect for preparing any meal.

The curved handle has a beautiful wood effect and has been specially designed to provide optimum comfort during use.