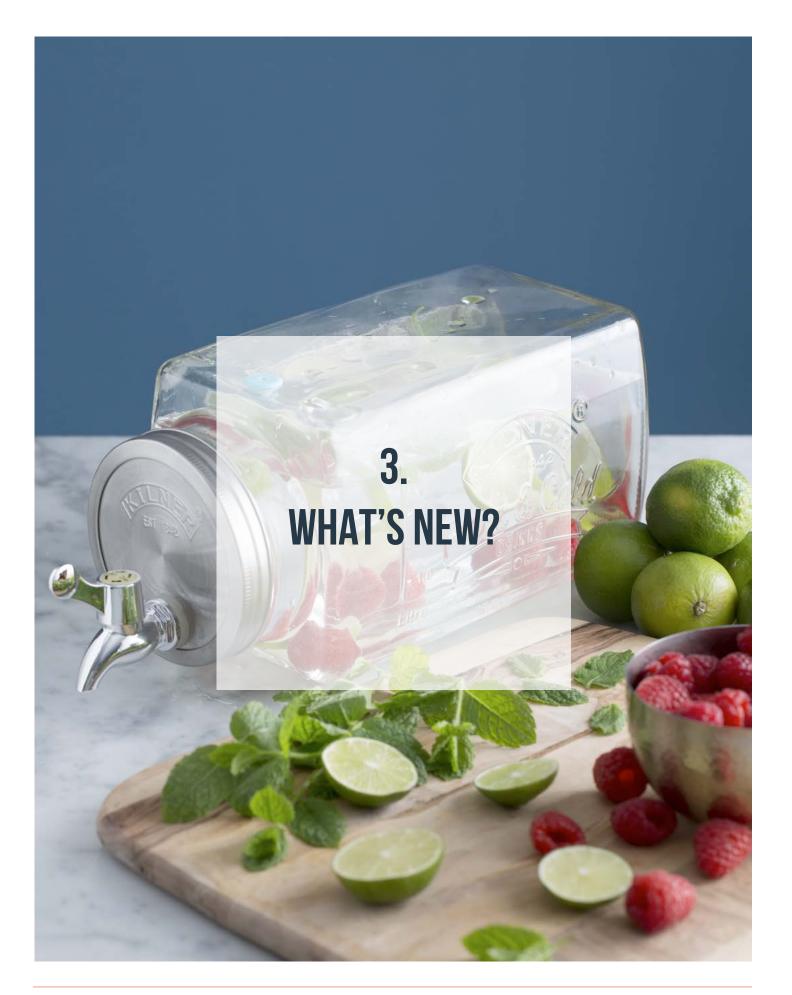

### 3. WHAT'S NEW?

It's a busy time of year for us at Typhoon Homewares, with trade shows and more.

Enjoy! The Typhoon Homewares Team

Typhoon Homewares

Stay hydrated this summer with the brand new Kilner<sup>®</sup> Fridge Dispenser.

From juices to ice cold water, this unique 102 fl oz dispenser fits on a refrigerator shelf and will help keep drinks fresh and cold for longer.

Featuring a helpful measuring scale down the side, it's easy to track water consumption and ensure you are drinking the suggested daily amount!