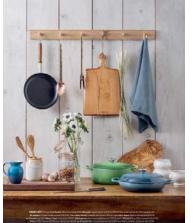

# **Typhoon**<sup>®</sup>

Add to your Typhoon Living Range and brighten up your kitchen with the Typhoon Living Additions.

The Living Range is not only practical but looks beautiful with the soft pastel colors of cream, blue and putty.

New items include co-ordinating utensils, additional cookie storage and utensil pots.

Each item is finished off with a bamboo lid sourced from sustainable forests, adding to their durability.

The generously sized 85 fl oz capacity Stove Top Kettle comes in the three Typhoon Living colors to perfectly complement the range, and features a soft touch handle for comfort.