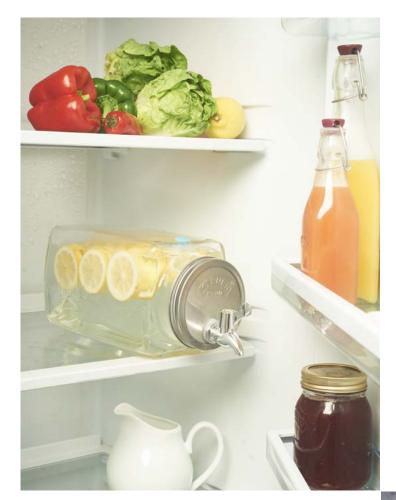

### 3. WHAT'S NEW?

It's a busy time of year for us at Typhoon Homewares, with trade shows and more.

Enjoy! The Typhoon Homewares Team

Typhoon Homewares

Stay hydrated this summer with the brand new Kilner<sup>®</sup> Fridge Dispenser.

From juices to ice cold water, this unique 102 fl oz dispenser fits on a refrigerator shelf and will help keep drinks fresh and cold for longer.

Featuring a helpful measuring scale down the side, it's easy to track water consumption and ensure you are drinking the suggested daily amount!