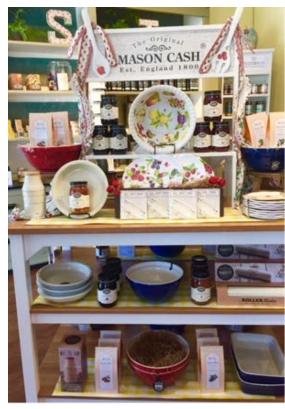

- The Mason Cash Classic Kitchen Range adds a contemporary look to any kitchen, perfect for all year round!
- The contrasting turquoise and dark gray colors are sure to add style.

Inspired by the mid-19th century, the extensive range includes ovenware, airtight storage jars, utensil pots, spoon rests, butter dishes and creamers.