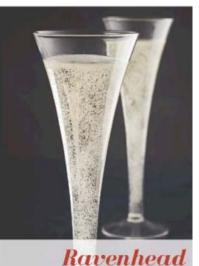

### Raise your glasses

Among launches at Spring Fair, Ravenhead

(from The Rayware Group) added to its wide range of glassware with designs ideally suited to the fast approaching wedding season: hand-blown Hollow Flute Glasses and Champagne Cocktail Glasses (pictured), which can also be used for