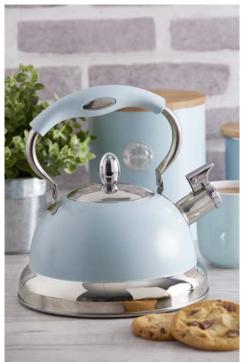

New items include co-ordinating utensils, additional cookie storage and utensil pots.

Each item is finished off with a bamboo lid sourced from sustainable forests, adding to their durability.

The generously sized 85 fl oz capacity Stove Top Kettle comes in the three Typhoon Living colors to perfectly complement the range, and features a soft touch handle for comfort.