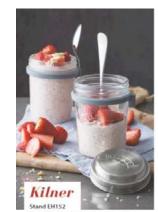

Right: Sarah and Mark raise a glass to 20 years of PR focused on the housewares industry

your day. This 0.35 litre wide mouth Kilner® Jar comes with a unique stainless steel lid which doubles as a measuring cup for better portion control. This means you can enjoy your overnight oats, granola and cereals quickly without any fuss. This set also includes a stainless steel spoon, silicone spoon holder and airtight sealing disc, ideal