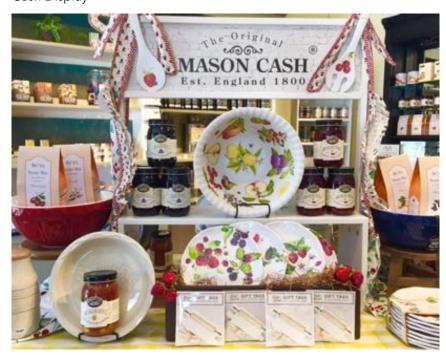

- The Mason Cash Classic Kitchen Range adds a contemporary look to any kitchen, perfect for all year round!
- The contrasting turquoise and dark gray colors are sure to add style.

Inspired by the mid-19th century, the extensive range includes ovenware, airtight storage jars, utensil pots, spoon rests, butter dishes and creamers.