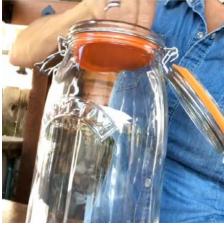

### 3. WHAT'S NEW?

It's a busy time of year for us at Typhoon Homewares, with trade shows and more.

Enjoy! The Typhoon Homewares Team

Typhoon Homewares

Stay hydrated this summer with the brand new Kilner<sup>®</sup> Fridge Dispenser.

From juices to ice cold water, this unique 102 fl oz dispenser fits on a refrigerator shelf and will help keep drinks fresh and cold for longer.

Featuring a helpful measuring scale down the side, it's easy to track water consumption and ensure you are drinking the suggested daily amount!