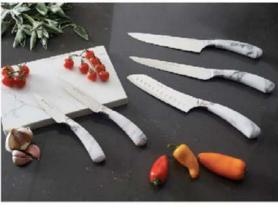

Made from stainless steel, the knives contain a higher carbon content, which makes the blade stronger, with a longer-lasting cutting edge.

The super stylish Eternal Knives are perfect for preparing any meal.

The curved handle has a beautiful wood effect and has been specially designed to provide optimum comfort during use.