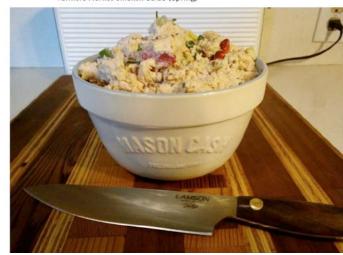

- The Mason Cash Classic Kitchen Range adds a contemporary look to any kitchen, perfect for all year round!
- The contrasting turquoise and dark gray colors are sure to add style.

Inspired by the mid-19th century, the extensive range includes ovenware, airtight storage jars, utensil pots, spoon rests, butter dishes and creamers.