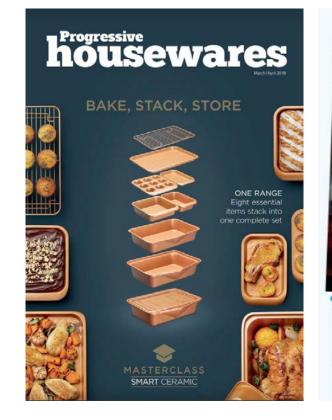

#### Trade Press: Progressive Housewares Magazine March/April Issue

Circulation: 3,500

Features the Kilner®1 Litre Barrel Dispenser, Typhoon Modern Kitchen Range and Ravenhead Cocktail Glasses.

The Kilner® I Litre Barrel Drinks Dispenser is perfect for storing and dispensing liquors. This special edition product is great either as a gift or to enjoy drinks with friends in your 'man cave'! Accompanied by a 25ml stainless steel stopper/ jigger, a dark wooden stand and an easy pour brass coloured tap, it's both stylish and practical.