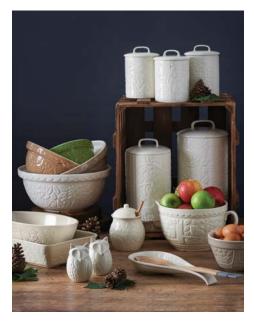

Originally carved by skilled craftsmen, the new Mason Cash 'In The Forest' range of food preparation, storage and ovenware items features detailed woodland style embossments. Additional stoneware table top accessories include a teapot, mug, serving platter and much more, which all feature our favourite forest. characters. Adding this range to your kitchen brings a sense of the outdoors inside. Rayware Tel: 0151 4861888 E-mail: seank@rayware.co.uk