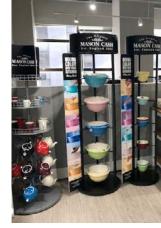

- The Mason Cash Classic Kitchen Range adds a contemporary look to any kitchen, perfect for all year round!
- The contrasting turquoise and dark gray colors are sure to add style.

Inspired by the mid-19th century, the extensive range includes ovenware, airtight storage jars, utensil pots, spoon rests, butter dishes and creamers.