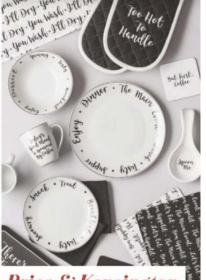

### Price & Kensington

Part of the Rayware Group, Price & Kensington is adding character to dishes and snacks with its new Carnaby Script Collection this showtime. Featuring a monochrome design of bold words and phrases in a fun, handwritten style, this playful range of dinnerware, storage, textiles and tabletop accessorie is a wonderful addition to the kitchen and dining table