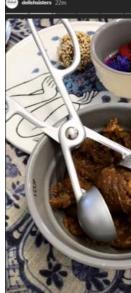

- The Mason Cash Classic Kitchen Range adds a contemporary look to any kitchen, perfect for all year round!
- The contrasting turquoise and dark gray colors are sure to add style.

Inspired by the mid-19th century, the extensive range includes ovenware, airtight storage jars, utensil pots, spoon rests, butter dishes and creamers.