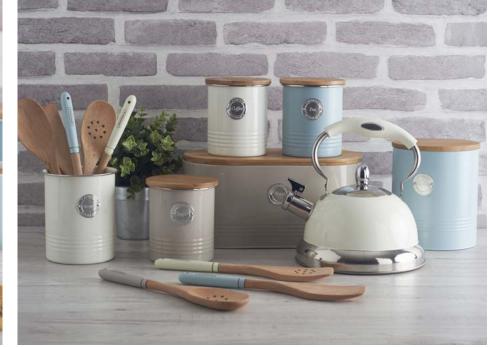

# **Typhoon**<sup>®</sup>

Add to your Typhoon Living Range and brighten up your kitchen with the Typhoon Living Additions.

The Living Range is not only practical but looks beautiful with the soft pastel colors of cream, blue and putty.

New items include co-ordinating utensils, additional cookie storage and utensil pots.

Each item is finished off with a bamboo lid sourced from sustainable forests, adding to their durability.

The generously sized 85 fl oz capacity Stove Top Kettle comes in the three Typhoon Living colors to perfectly complement the range, and features a soft touch handle for comfort.