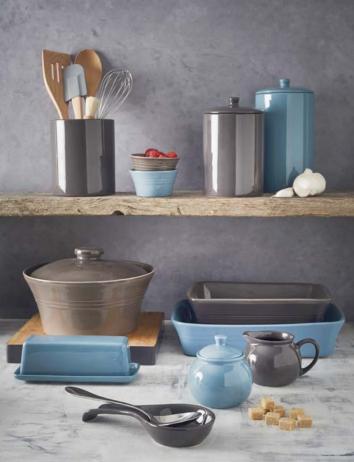

- The Mason Cash Classic Kitchen Range adds a contemporary look to any kitchen, perfect for all year round!
- The contrasting turquoise and dark gray colors are sure to add style.

Inspired by the mid-19th century, the extensive range includes ovenware, airtight storage jars, utensil pots, spoon rests, butter dishes and creamers.