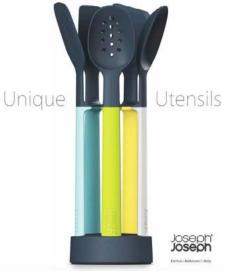

#### Tools&Gadgets

Innovative Kitchen Utensils are featured in the 'Tools & Gadgets' section.

The Mason Cash

Mason Cash Innovative Kitchen Utensils have been designed for multi-functionality and comfort. Each of the seven tools has two or more uses, making them the perfect space savers for your kitchen drawers. Use your Innovative Kitchen Spatula to create beautiful cupcakes with minimal mess; using the spatula to stir your mix and the jar scraper to decorate. For perfect portions, you can use the Innovative Kitchen Spaghetti Spoon to measure portion sizes, serve, and stir up a savoury dish.