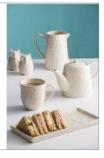

Originally carved by skilled craftsmen, the new Mason Cash 'In The Forest' range of food preparation, storage and ovenware items features detailed woodland style embossments. Additional stoneware table top accessories include a teapot, mug, serving platter and much more, which all feature our favourite forest. characters. Adding this range to your kitchen brings a sense of the outdoors inside. Rayware Tel: 0151 4861888 E-mail: seank@rayware.co.uk