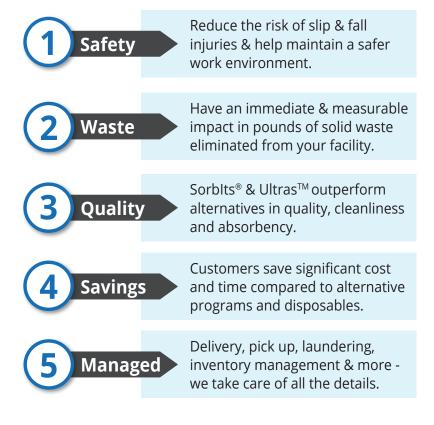

#### You save time and money

Enjoy significant cost savings compared to alternatives & disposables.

Solid waste stream elimination and environmental reporting is an important part of corporate sustainability initiatives. Sorblts® & Ultra™ programs have a measurable impact in pounds of solid waste eliminated from landfill. Through the use of Sorblts®, & Ultra™ solutions, your facility will:

- Divert tons of non-hazardous fluids from landfills and the sewer system annually.
- Support ISO 14001 and other sustainability objectives by conserving water, air, and utilization of raw materials.
- Eliminate the need for costly solid waste disposal, manifesting and incineration.

## You get a custom waste reduction report

We quantify your waste reduction to showcase your environmental achievement.

#### We pick-up & deliver

We pick up soiled & deliver clean Sorblts® & Ultras™ to specific work stations or storage areas on a dependable schedule.

#### We manage inventory

We recommend adjustments up or down with your written approval.