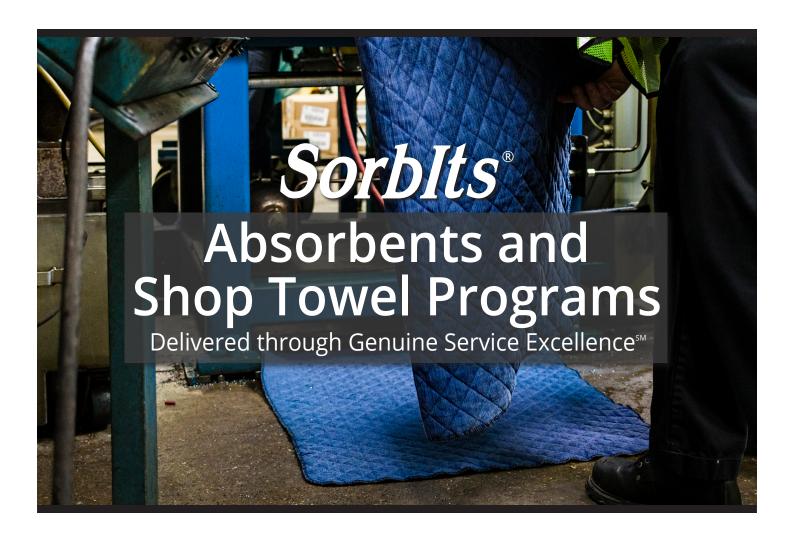

### You use Sorbits® Absorbents & Ultras™ Towels

Absorbs synthetic oils, hydraulic fluids, solvents, process fluids.

#### We pick-up & deliver

We pick up soiled & deliver clean Sorblts® & Ultras™ to specific work stations or storage areas on a dependable schedule.

#### We recycle oils and solvents

SorbIts® & Ultras™ are cleaned at our ISO 14001 facilities and recovered oils are reused in industry.