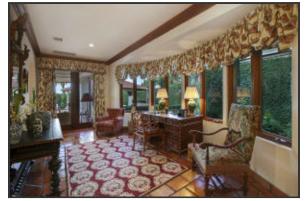

d loggia beyond. The well designed chef's kitchen has state of the art appliances and is close to the spacious dining room with glass ceilings and the ample breakfast room with lake views. With large walk-in closets the master bedroom suite encompasses 4 separate rooms and about 1,800 sg. ft. With hand painted ceilings,

Presented by Achal Goswami Frenchman's Creek Realty, Inc. 561-309-3667 561-309-3667 achgoswami@aol.com



Living Room



Living Room

Living Room



Family Room

Family Room





Master Bathroom



**Guest Bedroom** 

**Guest Bathroom** 



**Guest Bedroom** 

**Guest Bedroom** 



**Butlers Pantry** 





Dining Room

Master Bedroom



Master Bedroom Sitting Area

Master Bathroom





Guest Bedroom

**Guest Bedroom** 



**Guest Bedroom** 

Den



Office

Landing/Office







Patio

Patio



Patio

Summer Kitchen





| Residential Customer Report