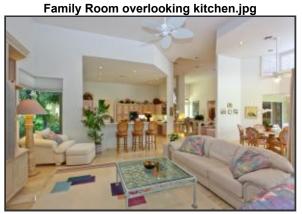

, a wet bar services both rooms.

Master Bedroom.jpg



A spacious master bedroom with a panoramic view of the pool & spa. Built-in TV cabinetry.



Master Bath features a Jacuzzi and separate shower & vanity with make-up area.



Beautiful custom built vanity in Powder room.



Huge Master suite with tray ceiling and sitting area.

## Living and Dining.jpg



Living room view from the back looking to the front double entry doors.

Family Room.jpg



Family room with custom built-in and open to breakfast bar & kitchen.

Dining Room.jpg



Large formal Dining room overlooking a garden.

Guest Bedroom 2-o.jpg



Light & bright Guest suite.

Breakfast area-o.jpg



Panaramic views of the North Golf Course from the glass encased breakfast area.





Oversized Guest suites with private baths.



Family room just off the kitchen.

Pool & Spa-o.jpg



Large pool & spa overlooks the 10th & 11th fairways of the North Golf Course.

| Residential Customer Report                                                                                                                             | 2085 La Porte Drive Pa<br>MLS#: RX  |          |                                          | <b>33410</b><br>: Active      |                                                                          | List Price: \$2,595,000<br>e Family Detached<br>SqFt: 481.72 |                 |
|---------------------------------------------------------------------------------------------------------------------------------------------------------|-------------------------------------|----------|------------------------