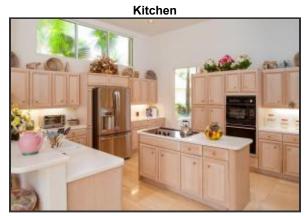

|           |

Achal Goswami Frenchman's Creek Realty, Inc. 561-309-3667 561-309-3667 achgoswami@aol.com https://www.frenchmanscreekrealty.

https://www.frenchmanscreekrealty.com Information is deemed to be reliable, but is not guaranteed. © 2015 MLS and FBS. Prepared by Achal Goswami on Saturday, April 25, 2015 5:32 PM. The information on this sheet has been made available by the MLS and may not be the listing of the provider. Rear pool area.jpg



Tropical landscape surrounds the pool & spa. Screened covered patio overlooks pool.



Huge Loggia covered and screened. Great for outdoor entertaining.

Living room with wet bar.jpg



Custom fireplace with wet bar for entertaining your guests

Front of house



A paver brick driveway leads to the 2.5 car garage and the gracious entry doors.



Pristine Kitchen with island cooktop. Clearstory window brings in natural light. New stainless steel appliances.

Living room.jpg



Formal Living room opens to Formal Dining & Family room, a wet bar services both rooms.

Master Bedroom.jpg



A spacious master bedroom with a panoramic view of the pool & spa. Built-in TV cabinetry.



Master Bath features a Jacuzzi and separate shower & vanity with make-up area.



Beautiful custom built vanity in Powder room.



Huge Master suite with tray ceiling and sitting area.

## Living and Dining.jpg



Living room view from the back looking to the front double entry doors.

Family Room.jpg



Family room with custom built-in and open to breakfast bar & kitchen.

Dining Room.jpg



Large formal Dining room overlooking a garden.

Guest Bedroom 2-o