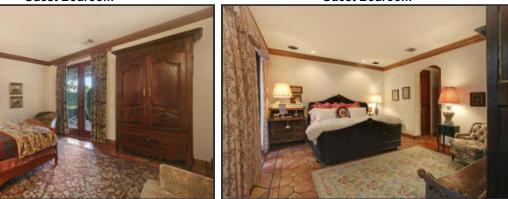

e, tongue and groove wood ceilings and a large covered loggia beyond. The well designed chef's kitchen has state of the art appliances and is close to the spacious dining room with glass ceilings and the ample breakfast room with lake views. With large walk-in closets the master bedroom suite encompasses 4 separate rooms and about 1,800 sg. ft. With hand painted ceilings,

Presented by Achal Goswami Frenchman's Creek Realty, Inc. 561-309-3667 561-309-3667 achgoswami@aol.com



Living Room



Living Room

Living Room



Family Room

Family Room





Master Bathroom



**Guest Bedroom** 

**Guest Bathroom** 



**Guest Bedroom** 

**Guest Bedroom** 



**Butlers Pantry** 





Dining Room

Master Bedroom



Master Bedroom Sitting Area

Master Bathroom





Guest Bedroom

**Guest Bedroom** 



**Guest Bedroom** 

Den



Office

Landing/Office







Patio

Patio



Patio

Summer Kitchen





| Residential Customer Report