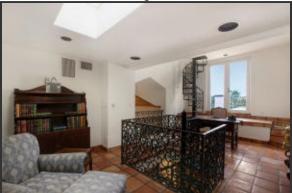

loggia beyond. The well designed chef's kitchen has state of the art appliances and is close to the spacious dining room with glass ceilings and the ample breakfast room with lake views. With large walk-in closets the master bedroom suite encompasses 4 separate rooms and about 1,800 sg. ft. With hand painted ceilings,

Presented by Achal Goswami Frenchman's Creek Realty, Inc. 561-309-3667 561-309-3667 achgoswami@aol.com



Living Room



Living Room

Living Room



Family Room

Family Room





Master Bathroom



**Guest Bedroom** 

**Guest Bathroom** 



**Guest Bedroom** 

**Guest Bedroom** 



**Butlers Pantry** 





Dining Room

Master Bedroom



Master Bedroom Sitting Area

Master Bathroom





Guest Bedroom

**Guest Bedroom** 



**Guest Bedroom** 

Den



Office

Landing/Office







Patio

Patio



Patio

Summer Kitchen





| Residential Customer Report