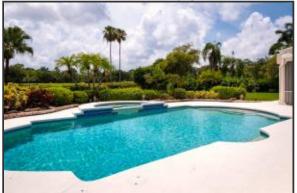

A spacious master bedroom with a panoramic view of the pool & spa. Built-in TV cabinetry.



Master Bath features a Jacuzzi and separate shower & vanity with make-up area.



Beautiful custom built vanity in Powder room.



Huge Master suite with tray ceiling and sitting area.

## Living and Dining.jpg



Living room view from the back looking to the front double entry doors.

Family Room.jpg



Family room with custom built-in and open to breakfast bar & kitchen.

Dining Room.jpg



Large formal Dining room overlooking a garden.

Guest Bedroom 2-o.jpg



Light & bright Guest suite.

Breakfast area-o.jpg



Panaramic views of the North Golf Course from the glass encased breakfast area.





Oversized Guest suites with private baths.



Family room just off the kitchen.

Pool & Spa-o.jpg



Large pool & spa overlooks the 10th & 11th fairways of the North Golf Course.

| Residential Customer Report                                                                                                                             | 2085 La Porte Drive Pa<br>MLS#: RX  |          |                                          | <b>33410</b><br>: Active      |                                                                          | List Price: \$2,595,000<br>e Family Detached<br>SqFt: 481.72 |                 |
|---------------------------------------------------------------------------------------------------------------------------------------------------------|-------------------------------------|----------|------------------------------------------|-------------------------------|----