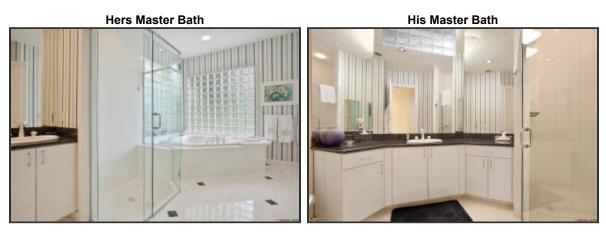

om cabinetry, and recessed lighting. Family room and den offer elegant custom built-in's. Master suite features his-and-hers baths and closets. Master bathrooms feature granite counter tops, and porcelain floors with granite accents. Formal living and dining rooms feature custom double tray ceilings with recessed lighting. Guest house off of the pool deck features its own separate entrance, a bedroom, and a 3-piece bathroom. Golf cart garage is located on the rear of the guest house.

Presented by Achal Goswami Frenchman's Creek Realty, Inc. 561-309-3667 561-309-3667 achgoswami@aol.com https://www.frenchmanscreekrealty.com



Pool

Foyer



Formal Living Area

Formal Living Area





Formal Living Area



Formal Dining Area

**Formal Dining Area** 



Master Bedroom



Master Bedroom







Kitchen

Kitchen



**Breakfast Nook** 

Family Room





| Residential Customer Report