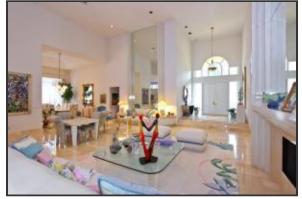

a covered and screened. Great for outdoor entertaining.

Living room with wet bar.jpg



Custom fireplace with wet bar for entertaining your guests

Front of house



A paver brick driveway leads to the 2.5 car garage and the gracious entry doors.



Pristine Kitchen with island cooktop. Clearstory window brings in natural light. New stainless steel appliances.

Living room.jpg



Formal Living room opens to Formal Dining & Family room, a wet bar services both rooms.

Master Bedroom.jpg



A spacious master bedroom with a panoramic view of the pool & spa. Built-in TV cabinetry.



Master Bath features a Jacuzzi and separate shower & vanity with make-up area.



Beautiful custom built vanity in Powder room.



Huge Master suite with tray ceiling and sitting area.

## Living and Dining.jpg



Living room view from the back looking to the front double entry doors.

Family Room.jpg



Family room with custom built-in and open to breakfast bar & kitchen.

Dining Room.jpg



Large formal Dining room overlooking a garden.

Guest Bedroom 2-o.jpg



Light & bright Guest suite.

Breakfast area-o.jpg



Panaramic views of the North Golf Course from the glass encased breakfast area.





Oversized Guest suites with private baths.



Family room just off the kitchen.

Pool & Spa-o.jpg



Large pool & spa overlooks the 10th & 11th fairways of the North Golf Course.

| Residential Customer Report                                                                                                                             | 2085 La Porte Drive Pa<br>MLS#: RX  |          |