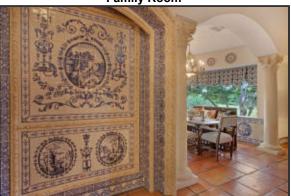

lots comprising over one acre with panoramic views of the lake and fairways beyond. From its circular drive to the porte-cochere entrance, one enters through old French Castle doors to an inviting foyer and expansive living room with gas fire place, tongue and groove wood ceilings and a large covered loggia beyond. The well designed chef's kitchen has state of the art appliances and is close to the spacious dining room with glass ceilings and the ample breakfast room with lake views. With large walk-in closets the master bedroom suite encompasses 4 separate rooms and about 1,800 sg. ft. With hand painted ceilings,

Presented by Achal Goswami Frenchman's Creek Realty, Inc. 561-309-3667 561-309-3667 achgoswami@aol.com



Living Room



Living Room

Living Room



Family Room

Family Room





Master Bathroom



**Guest Bedroom** 

**Guest Bathroom** 



**Guest Bedroom** 

**Guest Bedroom** 



**Butlers Pantry** 





Dining Room

Master Bedroom



Master Bedroom Sitting Area

Master Bathroom





Guest Bedroom

**Guest Bedroom** 



**Guest Bedroom** 

Den



Office

Landing/Office







Patio

Patio



Patio

Summer Kitchen





| Residential Customer Report