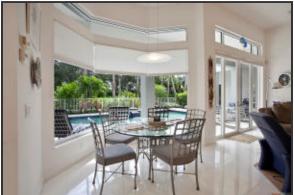

offer elegant custom built-in's. Master suite features his-and-hers baths and closets. Master bathrooms feature granite counter tops, and porcelain floors with granite accents. Formal living and dining rooms feature custom double tray ceilings with recessed lighting. Guest house off of the pool deck features its own separate entrance, a bedroom, and a 3-piece bathroom. Golf cart garage is located on the rear of the guest house.

Presented by Achal Goswami Frenchman's Creek Realty, Inc. 561-309-3667 561-309-3667 achgoswami@aol.com https://www.frenchmanscreekrealty.com



Pool

Foyer



Formal Living Area

Formal Living Area





Formal Living Area



Formal Dining Area

**Formal Dining Area** 



Master Bedroom



Master Bedroom







Kitchen

Kitchen



**Breakfast Nook** 

Family Room





| Residential Customer Report