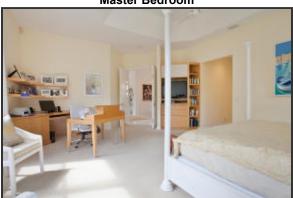

stom cabinetry, and recessed lighting. Family room and den offer elegant custom built-in's. Master suite features his-and-hers baths and closets. Master bathrooms feature granite counter tops, and porcelain floors with granite accents. Formal living and dining rooms feature custom double tray ceilings with recessed lighting. Guest house off of the pool deck features its own separate entrance, a bedroom, and a 3-piece bathroom. Golf cart garage is located on the rear of the guest house.

Presented by Achal Goswami Frenchman's Creek Realty, Inc. 561-309-3667 561-309-3667 achgoswami@aol.com https://www.frenchmanscreekrealty.com



Pool

Foyer



Formal Living Area

Formal Living Area





Formal Living Area



Formal Dining Area

**Formal Dining Area** 



Master Bedroom



Master Bedroom







Kitchen

Kitchen



**Breakfast Nook** 

Family Room





| Residential Customer Report