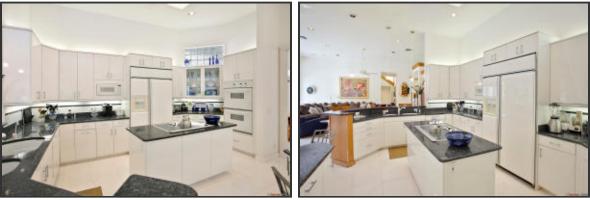

cessed lighting. Family room and den offer elegant custom built-in's. Master suite features his-and-hers baths and closets. Master bathrooms feature granite counter tops, and porcelain floors with granite accents. Formal living and dining rooms feature custom double tray ceilings with recessed lighting. Guest house off of the pool deck features its own separate entrance, a bedroom, and a 3-piece bathroom. Golf cart garage is located on the rear of the guest house.

Presented by Achal Goswami Frenchman's Creek Realty, Inc. 561-309-3667 561-309-3667 achgoswami@aol.com https://www.frenchmanscreekrealty.com



Pool

Foyer



Formal Living Area

Formal Living Area





Formal Living Area



Formal Dining Area

**Formal Dining Area** 



Master Bedroom



Master Bedroom







Kitchen

Kitchen



**Breakfast Nook** 

Family Room





| Residential Customer Report