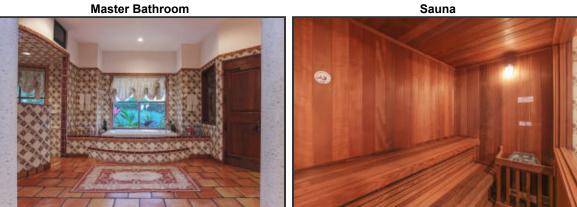

r one acre with panoramic views of the lake and fairways beyond. From its circular drive to the porte-cochere entrance, one enters through old French Castle doors to an inviting foyer and expansive living room with gas fire place, tongue and groove wood ceilings and a large covered loggia beyond. The well designed chef's kitchen has state of the art appliances and is close to the spacious dining room with glass ceilings and the ample breakfast room with lake views. With large walk-in closets the master bedroom suite encompasses 4 separate rooms and about 1,800 sg. ft. With hand painted ceilings,

Presented by Achal Goswami Frenchman's Creek Realty, Inc. 561-309-3667 561-309-3667 achgoswami@aol.com



Living Room



Living Room

Living Room



Family Room

Family Room





Master Bathroom



**Guest Bedroom** 

**Guest Bathroom** 



**Guest Bedroom** 

**Guest Bedroom** 



**Butlers Pantry** 





Dining Room

Master Bedroom



Master Bedroom Sitting Area

Master Bathroom





Guest Bedroom

**Guest Bedroom** 



**Guest Bedroom** 

Den



Office

Landing/Office







Patio

Patio



Patio

Summer Kitchen





| Residential Customer Report