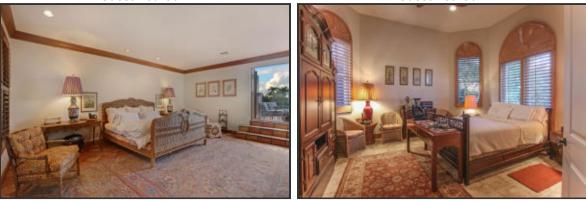

ive to the porte-cochere entrance, one enters through old French Castle doors to an inviting foyer and expansive living room with gas fire place, tongue and groove wood ceilings and a large covered loggia beyond. The well designed chef's kitchen has state of the art appliances and is close to the spacious dining room with glass ceilings and the ample breakfast room with lake views. With large walk-in closets the master bedroom suite encompasses 4 separate rooms and about 1,800 sg. ft. With hand painted ceilings,

Presented by Achal Goswami Frenchman's Creek Realty, Inc. 561-309-3667 561-309-3667 achgoswami@aol.com



Living Room



Living Room

Living Room



Family Room

Family Room





Master Bathroom



**Guest Bedroom** 

**Guest Bathroom** 



**Guest Bedroom** 

**Guest Bedroom** 



**Butlers Pantry** 





Dining Room

Master Bedroom



Master Bedroom Sitting Area

Master Bathroom





Guest Bedroom

**Guest Bedroom** 



**Guest Bedroom** 

Den



Office

Landing/Office







Patio

Patio



Patio

Summer Kitchen





| Residential Customer Report