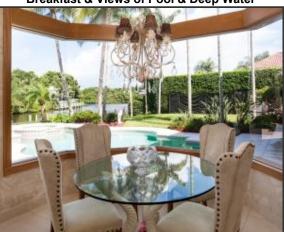

a 60 foot wide dock and easy access to the Intracoastal Waterway and Atlantic Ocean. 7,003 SF of air conditioned space with six bedrooms, eight full baths, two half baths, library, media room, exercise room with sauna, 34kw generator, and three car garage, this signature property presents the finest in luxury living in the northern Palm Beaches. Situated in northern Palm Beach County, Florida on 720 acres with 606 residents, Frenchman's Creek is one of the finest luxury communities in the area that boasts 36 holes of championship golf, a 90,000 SF clubhouse, 16 Har-Tru tennis courts including lighted

## Presented by

Achal Goswami Frenchman's Creek Realty, Inc. 561-309-3667 561-309-3667



Front Elevation







Pool with Intracoastal Views





Breakfast & Views of Pool & Deep Water





Family Room and Bar



Formal Dining Room



Library

**Theatre Room** 



**Rear Elevation** 







Master Bedroom





**Guest Suite** 

**Guest Bedroom** 



70 ' Dock



**Front Elevation** 



| Residential Customer Report 1