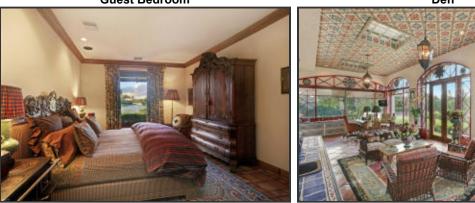

eilings and a large covered loggia beyond. The well designed chef's kitchen has state of the art appliances and is close to the spacious dining room with glass ceilings and the ample breakfast room with lake views. With large walk-in closets the master bedroom suite encompasses 4 separate rooms and about 1,800 sg. ft. With hand painted ceilings,

Presented by Achal Goswami Frenchman's Creek Realty, Inc. 561-309-3667 561-309-3667 achgoswami@aol.com



Living Room



Living Room

Living Room



Family Room

Family Room





Master Bathroom



**Guest Bedroom** 

**Guest Bathroom** 



**Guest Bedroom** 

**Guest Bedroom** 



**Butlers Pantry** 





Dining Room

Master Bedroom



Master Bedroom Sitting Area

Master Bathroom





Guest Bedroom

**Guest Bedroom** 



**Guest Bedroom** 

Den



Office

Landing/Office







Patio

Patio



Patio

Summer Kitchen





| Residential Customer Report