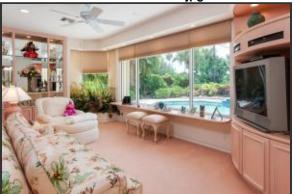

15 MLS and FBS. Prepared by Achal Goswami on Saturday, April 25, 2015 5:32 PM. The information on this sheet has been made available by the MLS and may not be the listing of the provider. Rear pool area.jpg



Tropical landscape surrounds the pool & spa. Screened covered patio overlooks pool.



Huge Loggia covered and screened. Great for outdoor entertaining.

Living room with wet bar.jpg



Custom fireplace with wet bar for entertaining your guests

Front of house



A paver brick driveway leads to the 2.5 car garage and the gracious entry doors.



Pristine Kitchen with island cooktop. Clearstory window brings in natural light. New stainless steel appliances.

Living room.jpg



Formal Living room opens to Formal Dining & Family room, a wet bar services both rooms.

Master Bedroom.jpg



A spacious master bedroom with a panoramic view of the pool & spa. Built-in TV cabinetry.



Master Bath features a Jacuzzi and separate shower & vanity with make-up area.



Beautiful custom built vanity in Powder room.



Huge Master suite with tray ceiling and sitting area.

## Living and Dining.jpg



Living room view from the back looking to the front double entry doors.

Family Room.jpg



Family room with custom built-in and open to breakfast bar & kitchen.

Dining Room.jpg



Large formal Dining room overlooking a garden.

Guest Bedroom 2-o.jpg



Light & bright Guest suite.

Breakfast area-o.jpg



Panaramic views of the North Golf Course from the glass encased breakfast area.





Oversized Guest suites with private baths.



Family room just off the kitchen.

Pool & Spa-o.jpg