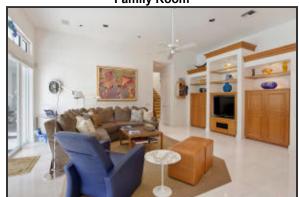

ffer elegant custom built-in's. Master suite features his-and-hers baths and closets. Master bathrooms feature granite counter tops, and porcelain floors with granite accents. Formal living and dining rooms feature custom double tray ceilings with recessed lighting. Guest house off of the pool deck features its own separate entrance, a bedroom, and a 3-piece bathroom. Golf cart garage is located on the rear of the guest house.

Presented by Achal Goswami Frenchman's Creek Realty, Inc. 561-309-3667 561-309-3667 achgoswami@aol.com https://www.frenchmanscreekrealty.com



Pool

Foyer



Formal Living Area

Formal Living Area





Formal Living Area



Formal Dining Area

**Formal Dining Area** 



Master Bedroom



Master Bedroom







Kitchen

Kitchen



**Breakfast Nook** 

Family Room





| Residential Customer Report