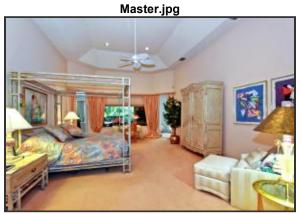

cape surrounds the pool & spa. Screened covered patio overlooks pool.



Huge Loggia covered and screened. Great for outdoor entertaining.

Living room with wet bar.jpg



Custom fireplace with wet bar for entertaining your guests

Front of house



A paver brick driveway leads to the 2.5 car garage and the gracious entry doors.



Pristine Kitchen with island cooktop. Clearstory window brings in natural light. New stainless steel appliances.

Living room.jpg



Formal Living room opens to Formal Dining & Family room, a wet bar services both rooms.

Master Bedroom.jpg



A spacious master bedroom with a panoramic view of the pool & spa. Built-in TV cabinetry.



Master Bath features a Jacuzzi and separate shower & vanity with make-up area.



Beautiful custom built vanity in Powder room.



Huge Master suite with tray ceiling and sitting area.

## Living and Dining.jpg



Living room view from the back looking to the front double entry doors.

Family Room.jpg



Family room with custom built-in and open to breakfast bar & kitchen.

Dining Room.jpg



Large formal Dining room overlooking a garden.

Guest Bedroom 2-o.jpg



Light & bright Guest suite.

Breakfast area-o.jpg



Panaramic views of the North Golf Course from the glass encased breakfast area.





Oversized Guest suites with private baths.



Family room just off the kitchen.

Pool & Spa-o.jpg



Large pool & spa overlooks the 10th & 11th fairways of the North Golf Course.

| Residential Customer Report