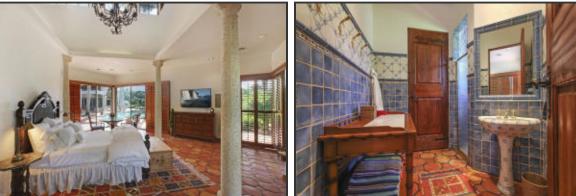

and fairways beyond. From its circular drive to the porte-cochere entrance, one enters through old French Castle doors to an inviting foyer and expansive living room with gas fire place, tongue and groove wood ceilings and a large covered loggia beyond. The well designed chef's kitchen has state of the art appliances and is close to the spacious dining room with glass ceilings and the ample breakfast room with lake views. With large walk-in closets the master bedroom suite encompasses 4 separate rooms and about 1,800 sg. ft. With hand painted ceilings,

Presented by Achal Goswami Frenchman's Creek Realty, Inc. 561-309-3667 561-309-3667 achgoswami@aol.com



Living Room



Living Room

Living Room



Family Room

Family Room





Master Bathroom



**Guest Bedroom** 

**Guest Bathroom** 



**Guest Bedroom** 

**Guest Bedroom** 



**Butlers Pantry** 





Dining Room

Master Bedroom



Master Bedroom Sitting Area

Master Bathroom





Guest Bedroom

**Guest Bedroom** 



**Guest Bedroom** 

Den



Office

Landing/Office







Patio

Patio



Patio

Summer Kitchen





| Residential Customer Report